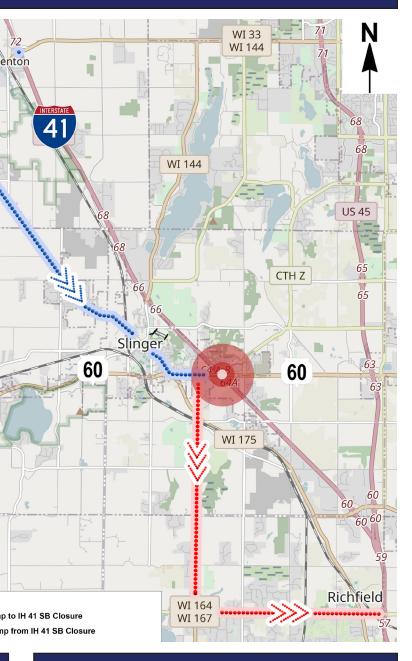

# WIS 60 AND I-41 INTERCHANGE : TRAFFIC CONTROL AND DETOUR EXHIBIT - STAGE 2A

## WIS 60 - EASTBOUND

- One of the two through lanes will be closed in the eastbound direction (approximately 2 weeks).
- Additional lane closures will be required during night-time hours only to accommodate the paving operations.

## WIS 60 - WESTBOUND

- WIS 60 WB will be fully closed at the bridge (approximately 1 week).
- Additional lane closures will be required during night-time hours only to accommodate the paving operations.

## RAMPS

- SB On Ramp remains closed (approximately 2 weeks).
- Additional ramp closures are anticipated during night-time hours only to accommodate paving and bridge painting.

#### **FREEWAY**

Night-time single lane closures will be needed to accommodate the bridge painting (approximately 6 weeks).