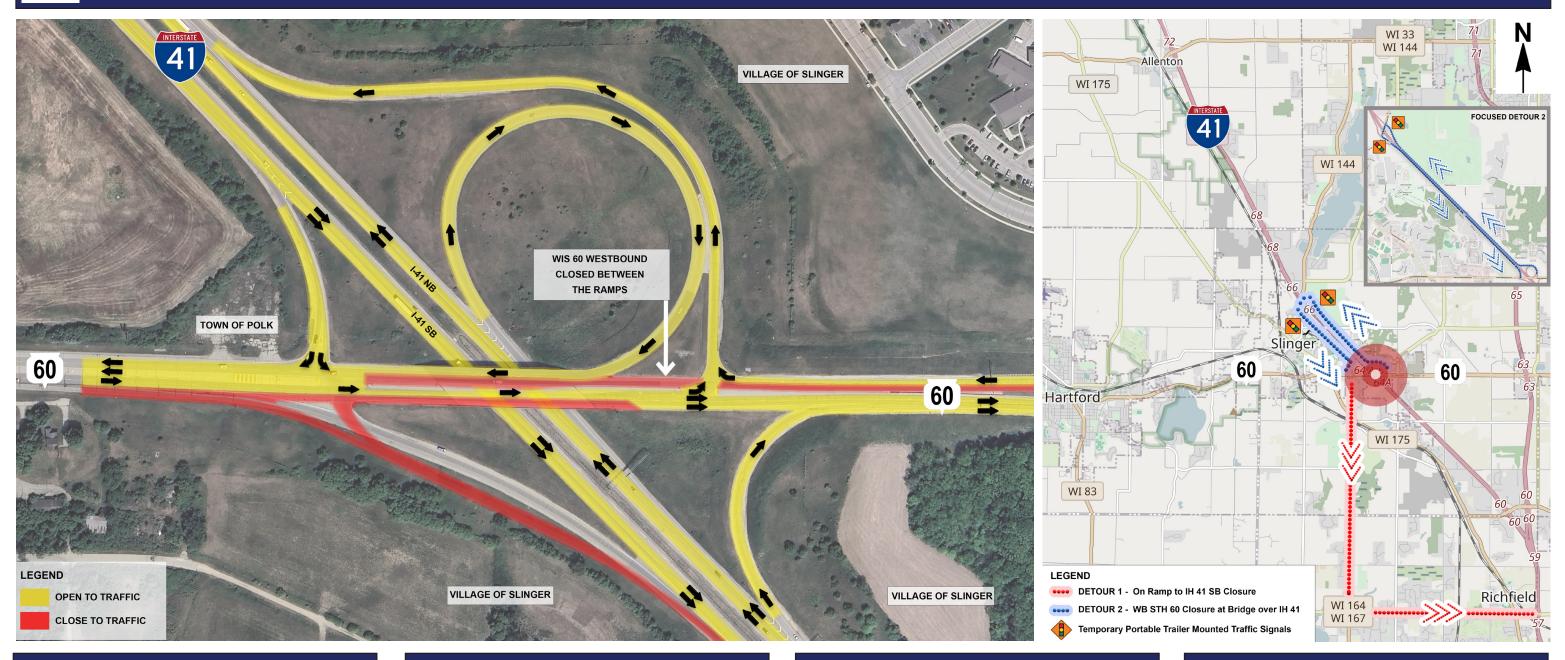

# WIS 60 AND I-41 INTERCHANGE : TRAFFIC CONTROL AND DETOUR EXHIBIT - STAGE 2A

## WIS 60 - EASTBOUND

- One of the two through lanes will be closed in the eastbound direction (approximately 2 weeks).
- Additional lane closures will be required during night-time hours only to accommodate the paving operations.

## WIS 60 - WESTBOUND

- WIS 60 WB will be fully closed at the bridge (approximately 1 week).
- Additional lane closures will be required during night-time hours only to accommodate the paving operations.

## RAMPS

- SB On Ramp remains closed (approximately 2 weeks).
- Additional ramp closures are anticipated during night-time hours only to accommodate paving and bridge painting.

#### **FREEWAY**

Night-time single lane closures will be needed to accommodate the bridge painting (approximately 6 weeks).