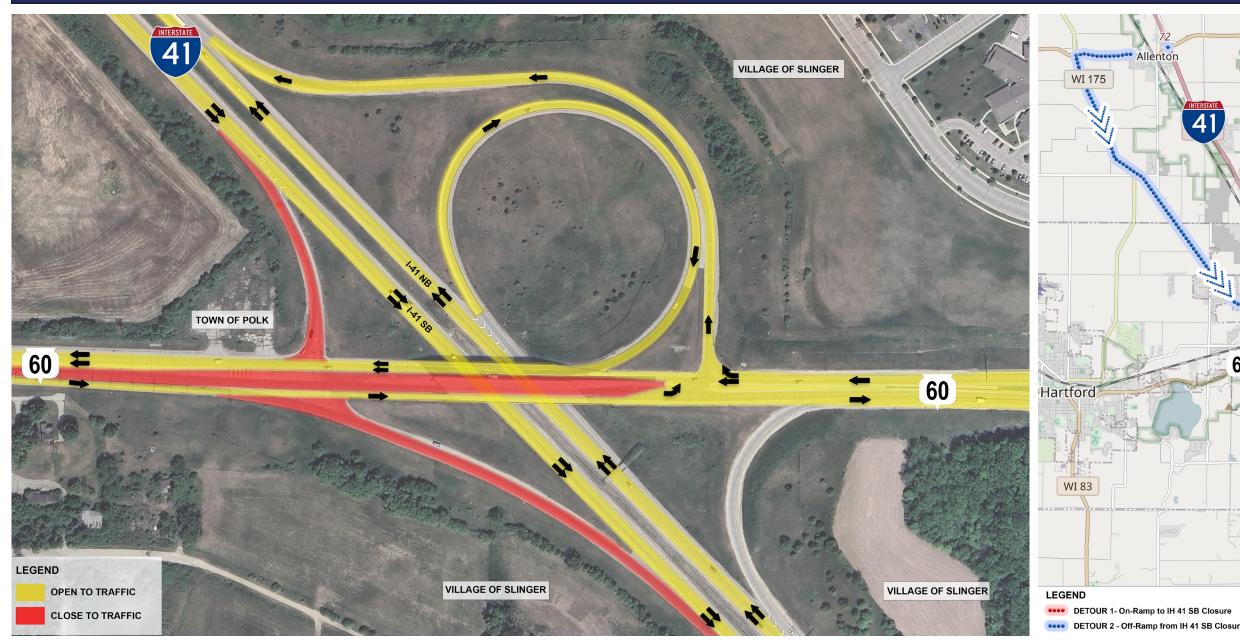

# WIS 60 AND I-41 INTERCHANGE : TRAFFIC CONTROL AND DETOUR EXHIBIT - STAGE 1

## WIS 60 - EASTBOUND

One of the two through lanes will be closed in the EB Direction (approximately 3.5 months).

#### WIS 60 - WESTBOUND

Both through lanes will be open in the WB direction (approximately 3.5 months).

## RAMPS

• SB Off Ramp will be closed (approximately 3 weeks).

- SB On Ramp will be closed (approximately 3.5 months).
- Additional night-time ramp closures will be needed during this stage.

#### **FREEWAY**

Night-time single lane closures will be needed to accommodate the construction of the bridge.