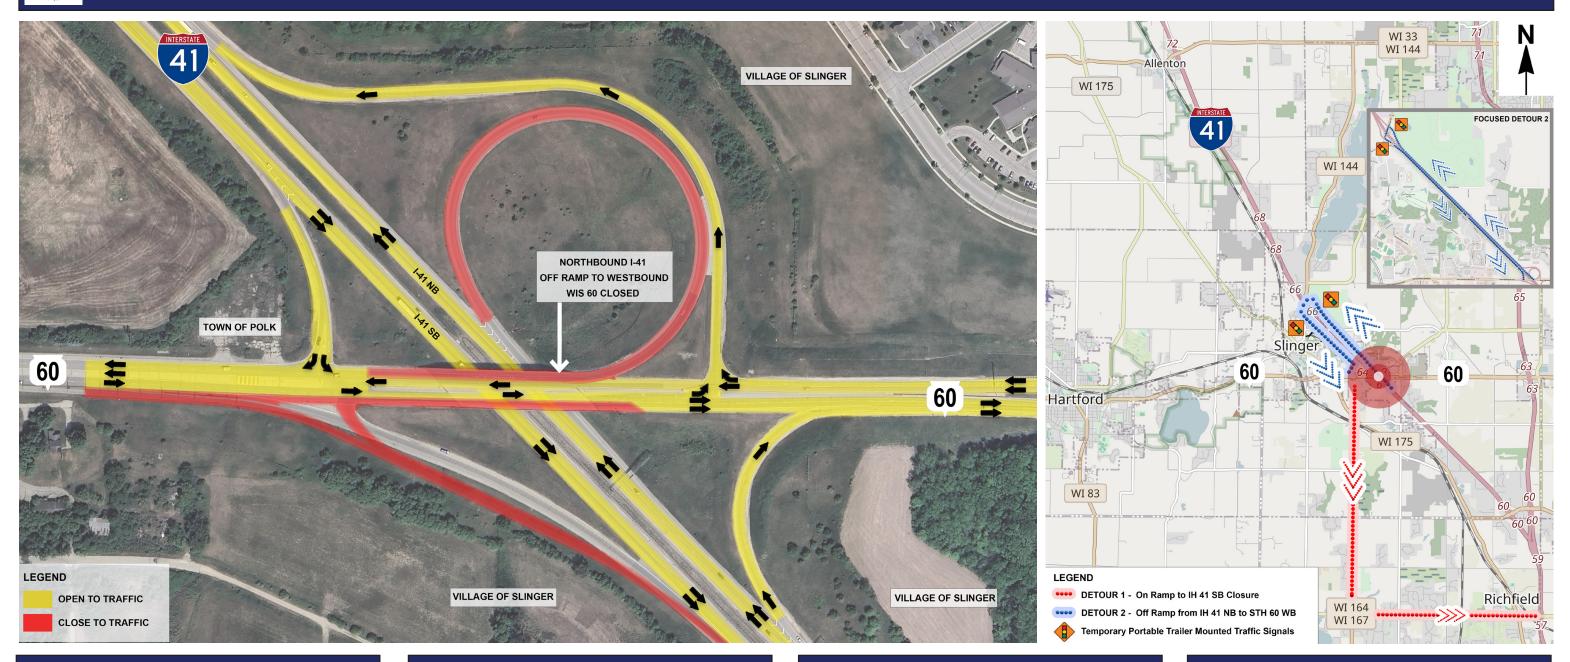

# WIS 60 AND I-41 INTERCHANGE : TRAFFIC CONTROL AND DETOUR EXHIBIT - STAGE 2B

## WIS 60 - EASTBOUND

- One of the two through lanes will be closed in the eastbound direction (approximately 2 weeks).
- Additional lane closures will be required during night-time hours only to accommodate the paving operations.

## WIS 60 - WESTBOUND

- WIS 60 WB will be open to traffic.
- Additional lane closures will be required during night-time hours only to accommodate the paving operations.

# RAMPS

- SB On Ramp remains closed (approximately 2 weeks).
- NB Off Ramp (Loop Ramp) will be closed (approximately 1 week).
- Additional ramp closures are anticipated during night-time hours only to accommodate paving and bridge painting.

#### **FREEWAY**

Night-time single lane closures will be needed to accommodate the bridge painting (approximately 6 weeks).