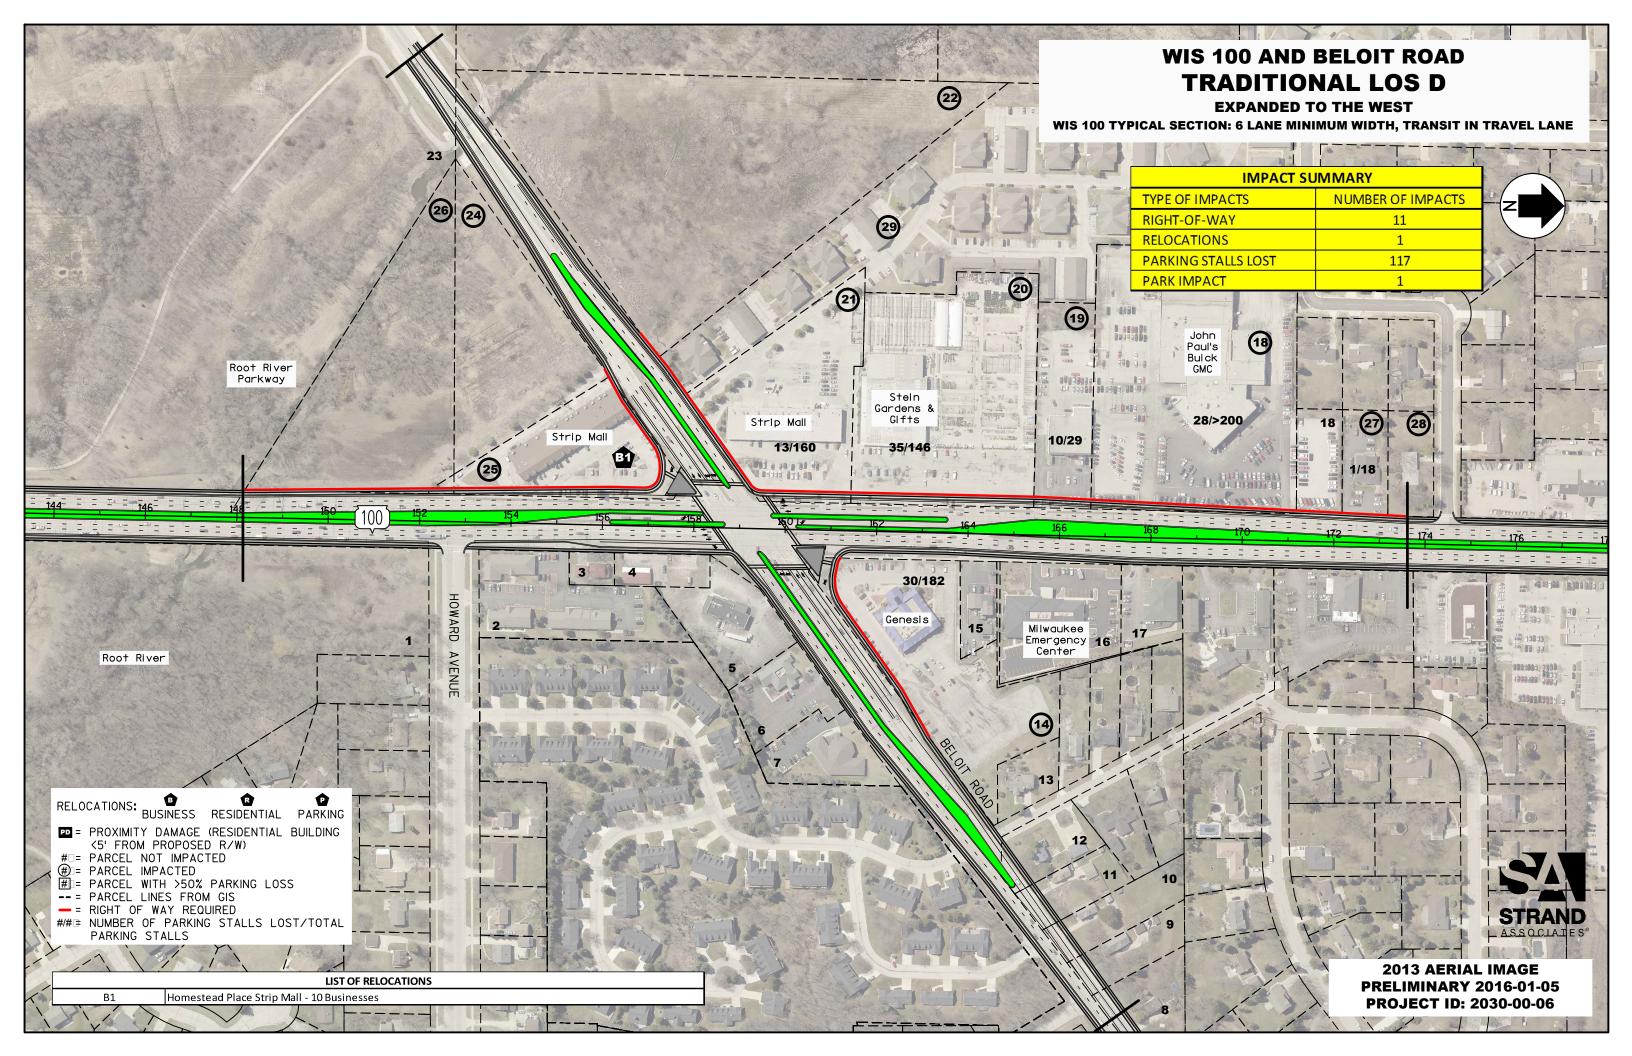

## **Range of Alternatives Impact Summary Chart**

## **Beloit Road Intersection**

| Alternative                        | R/W-Only<br>Impacted<br>Parcels | Estimated Relocations Required         |                        | Estimatoa                     | Parking     | Deteile                                                                                                                 |
|------------------------------------|---------------------------------|----------------------------------------|------------------------|-------------------------------|-------------|-------------------------------------------------------------------------------------------------------------------------|
|                                    |                                 | Business<br>Parcels                    | Residential<br>Parcels | Relocation Cost<br>(Millions) | Stalls Lost | Details                                                                                                                 |
| Traditional LOS D                  | 11                              | 1 bldg.<br>(Includes 10<br>Businesses) | 0                      | \$1.7                         | 117         | -Impacts 1 commercial bldg. (10 businesses total)<br>due to direct physical conflicts.<br>-Impacts Root River boundary. |
| Traditional LOS D: Reduced Impacts | 6                               | 0                                      | 0                      | \$0                           | 86          | -Does not impact Root River boundary.<br>-Parking impact is less than 35%.                                              |