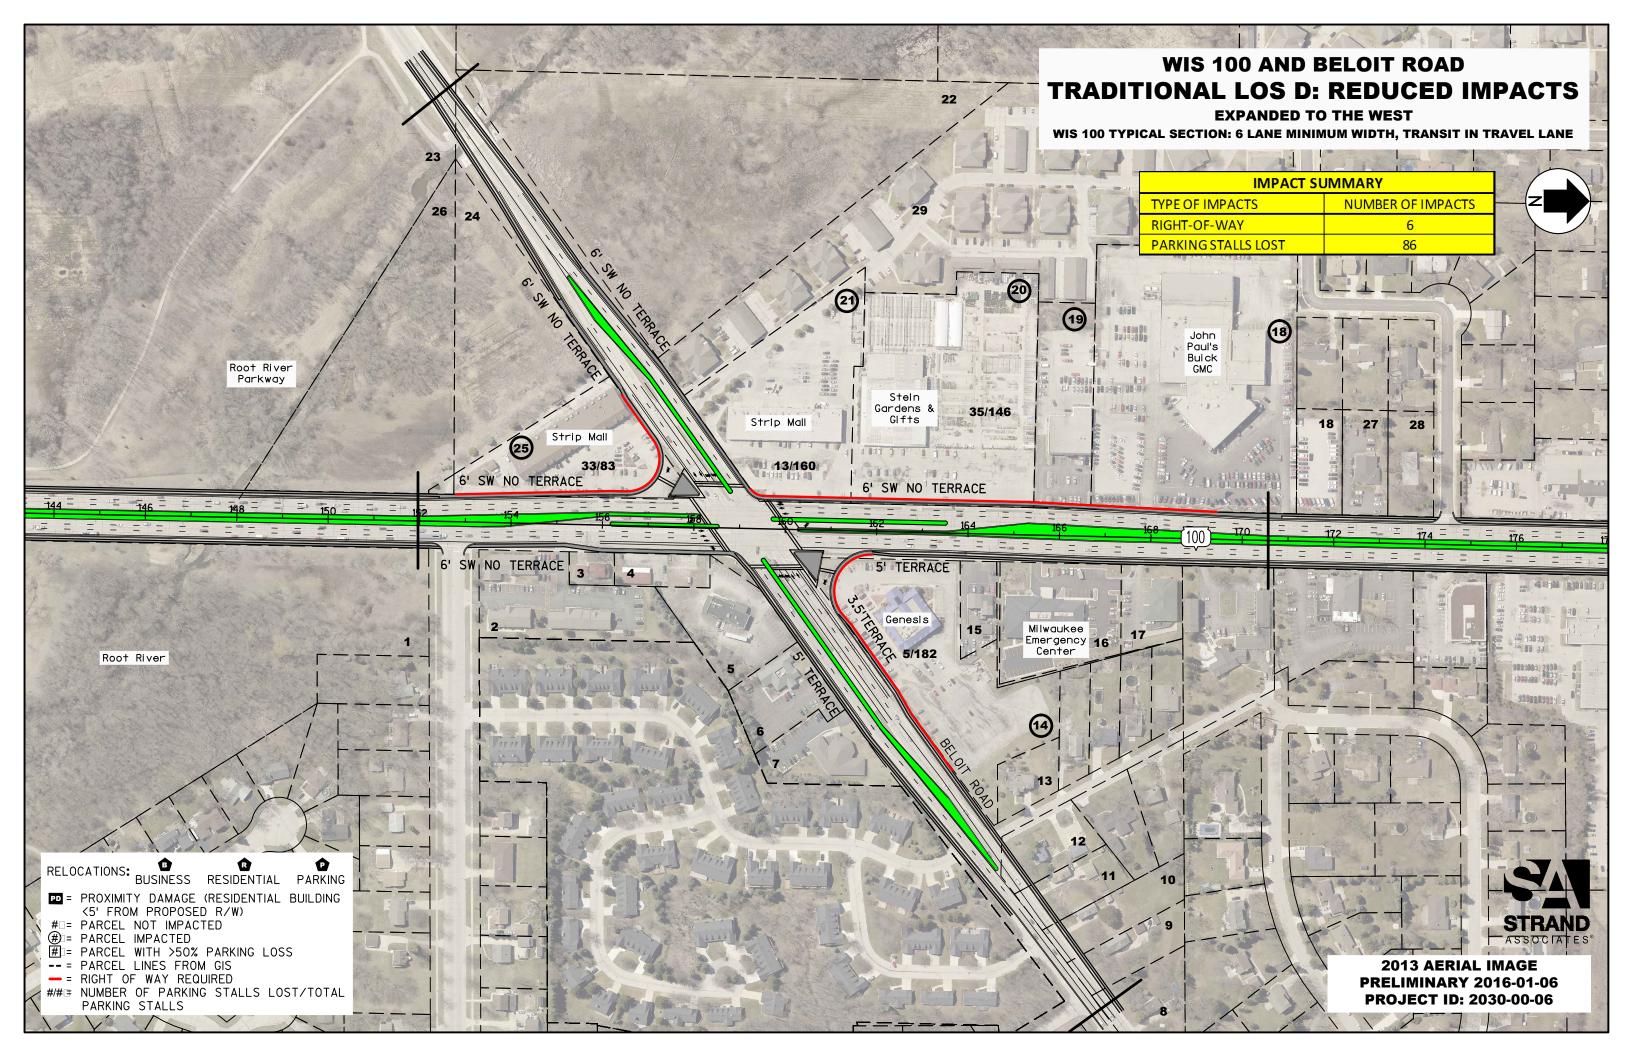

## **Range of Alternatives Impact Summary Chart**

## **Beloit Road Intersection**

| Alternative                        | R/W-Only<br>Impacted<br>Parcels | Estimated Relocations Required         |                        | Estimatoa                     | Parking     | Deteile                                                                                                                 |
|------------------------------------|---------------------------------|----------------------------------------|------------------------|-------------------------------|-------------|-------------------------------------------------------------------------------------------------------------------------|
|                                    |                                 | Business<br>Parcels                    | Residential<br>Parcels | Relocation Cost<br>(Millions) | Stalls Lost | Details                                                                                                                 |
| Traditional LOS D                  | 11                              | 1 bldg.<br>(Includes 10<br>Businesses) | 0                      | \$1.7                         | 117         | -Impacts 1 commercial bldg. (10 businesses total)<br>due to direct physical conflicts.<br>-Impacts Root River boundary. |
| Traditional LOS D: Reduced Impacts | 6                               | 0                                      | 0                      | \$0                           | 86          | -Does not impact Root River boundary.<br>-Parking impact is less than 35%.                                              |