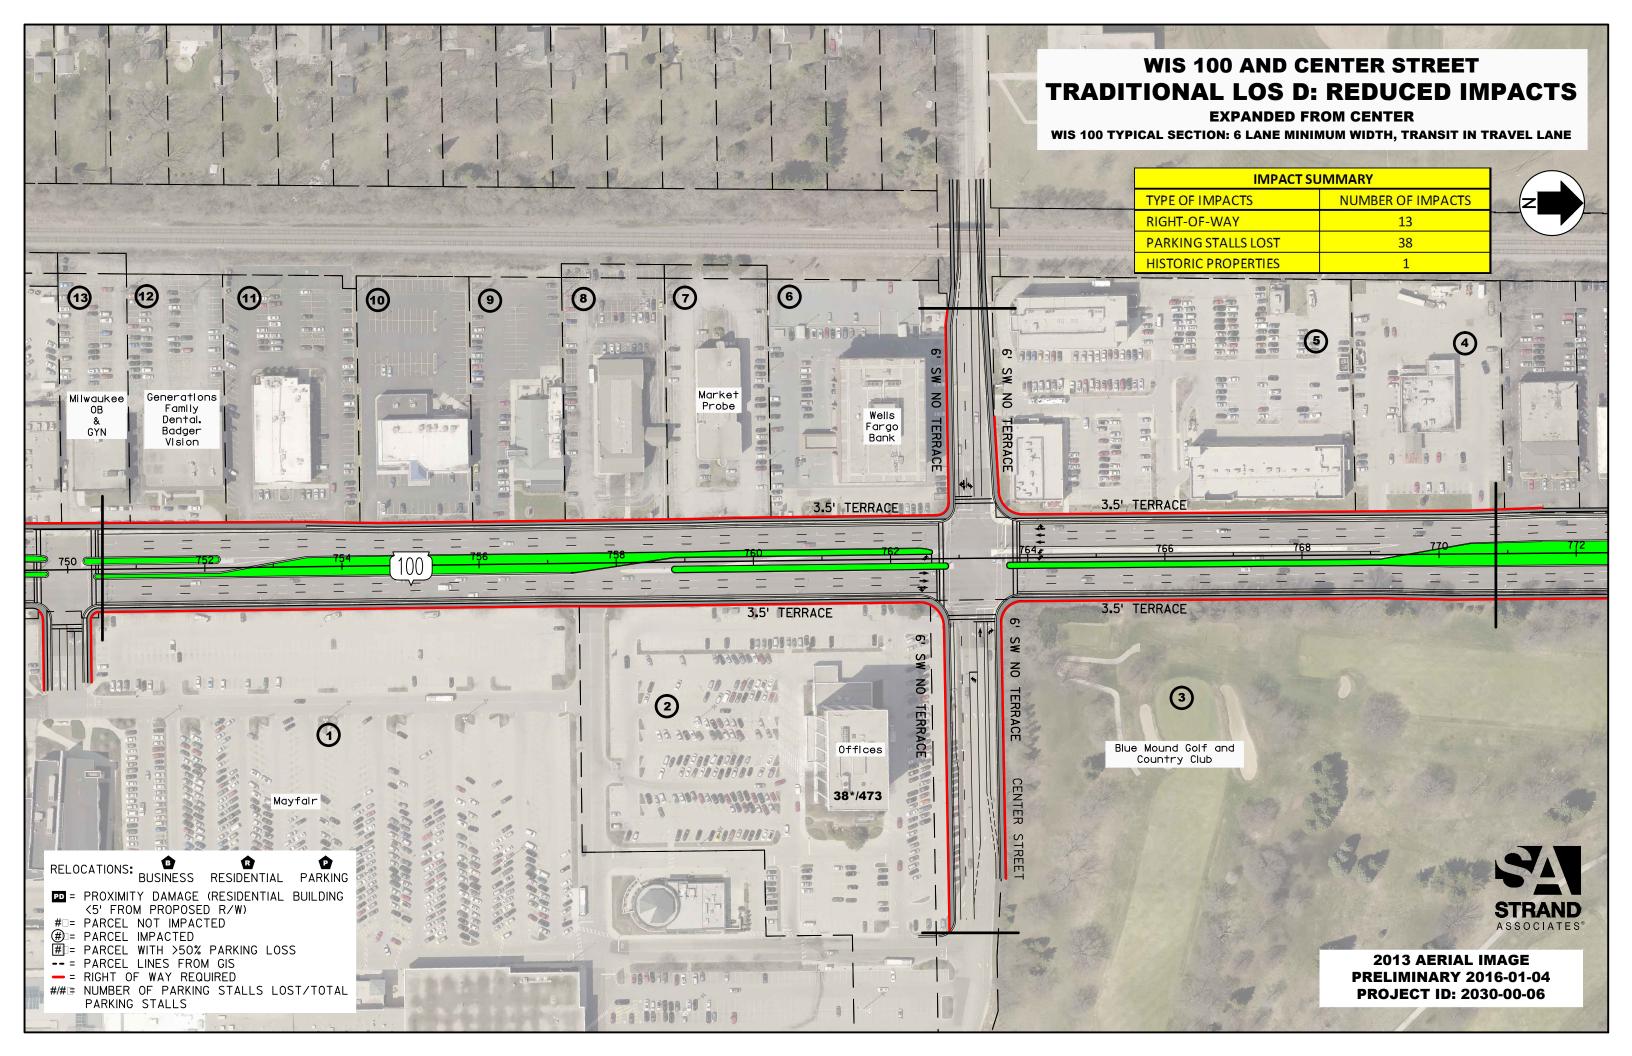

## **Range of Alternatives Impact Summary Chart**

## **Center Street Intersection**

| Alternative                        | R/W-Only<br>Impacted<br>Parcels | Estimated Relocations Required |                        | Estimated<br>Relocation Cost | Parking     | Details                                                                                                                                                   |
|------------------------------------|---------------------------------|--------------------------------|------------------------|------------------------------|-------------|-----------------------------------------------------------------------------------------------------------------------------------------------------------|
|                                    |                                 | Business<br>Parcels            | Residential<br>Parcels | (Millions)                   | Stalls Lost | Details                                                                                                                                                   |
| Traditional LOS D                  | 12                              | 1 bldg.                        | 0                      | \$7.0                        | 197         | -Impacts 1 commercial bldg. due to greater<br>than 50% number of parking stalls loss.<br>-Impacts Blue Mound Golf and Country Club<br>(Historic Property) |
| Traditional LOS D: Reduced Impacts | 13                              | 0                              | 0                      | \$0                          | 38          | -Impacts Blue Mound Golf and Country Club<br>(Historic Property)                                                                                          |