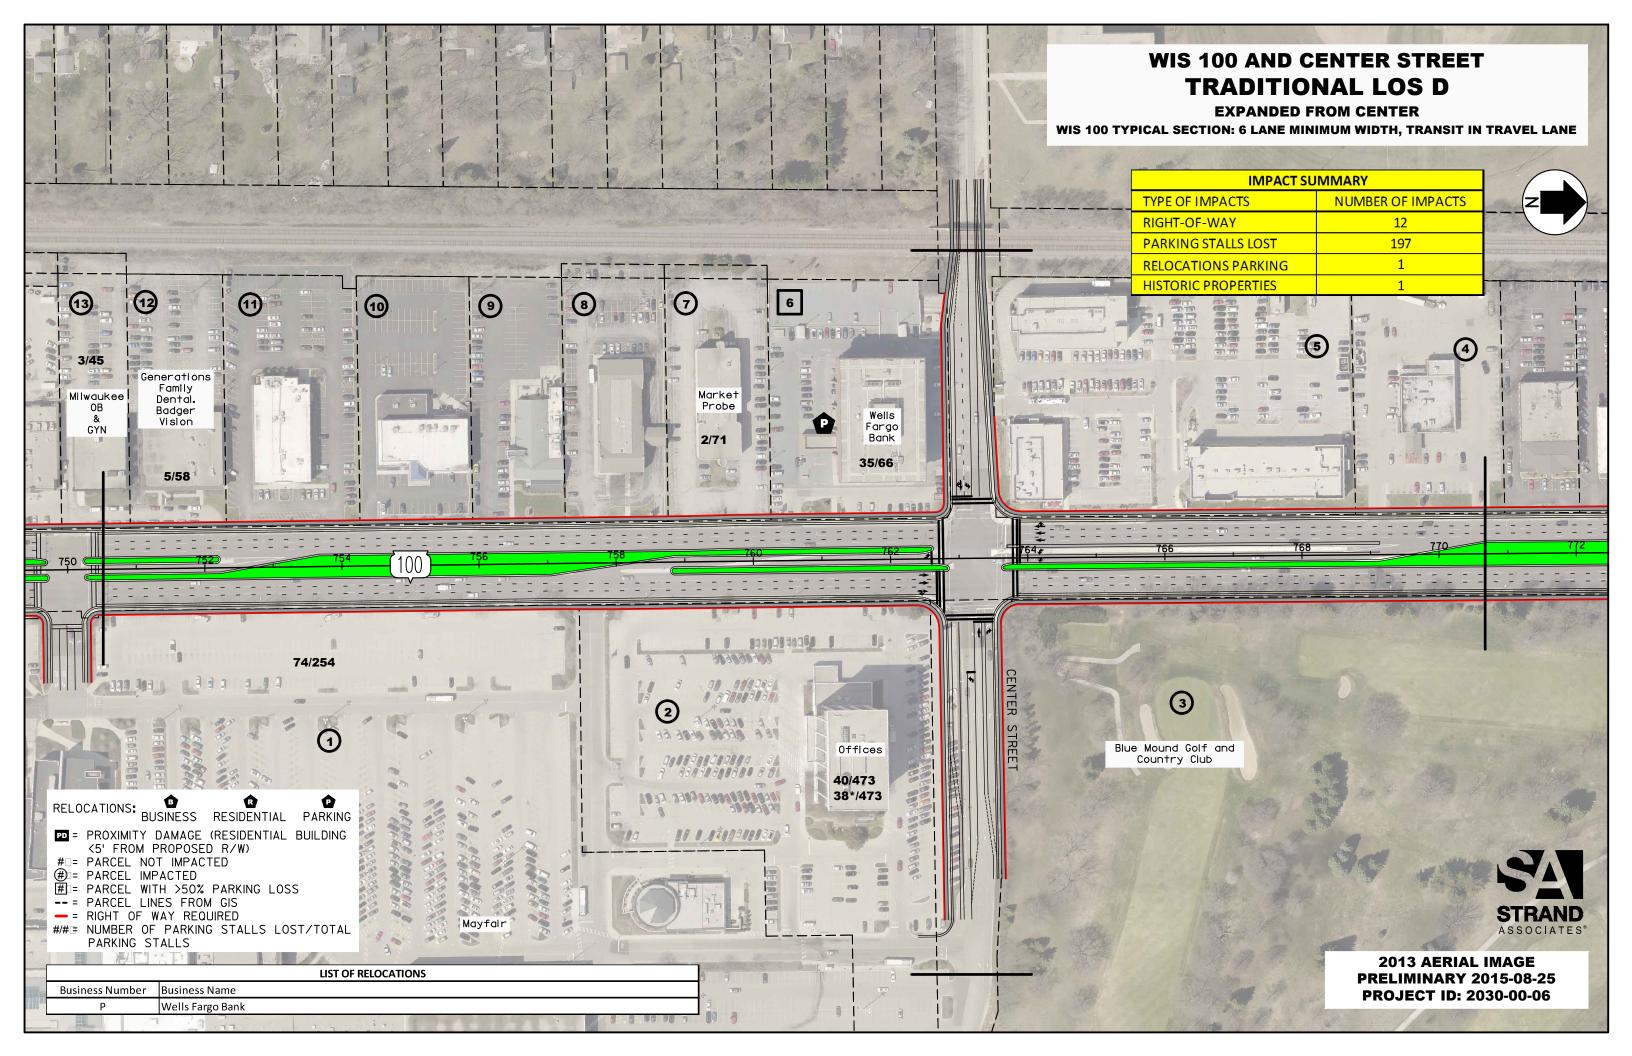

## **Range of Alternatives Impact Summary Chart**

## **Center Street Intersection**

| Alternative                        | R/W-Only<br>Impacted<br>Parcels | Estimated Relocations Required |                        | Estimated<br>Relocation Cost | Parking     | Details                                                                                                                                                   |
|------------------------------------|---------------------------------|--------------------------------|------------------------|------------------------------|-------------|-----------------------------------------------------------------------------------------------------------------------------------------------------------|
|                                    |                                 | Business<br>Parcels            | Residential<br>Parcels | (Millions)                   | Stalls Lost | Details                                                                                                                                                   |
| Traditional LOS D                  | 12                              | 1 bldg.                        | 0                      | \$7.0                        | 197         | -Impacts 1 commercial bldg. due to greater<br>than 50% number of parking stalls loss.<br>-Impacts Blue Mound Golf and Country Club<br>(Historic Property) |
| Traditional LOS D: Reduced Impacts | 13                              | 0                              | 0                      | \$0                          | 38          | -Impacts Blue Mound Golf and Country Club<br>(Historic Property)                                                                                          |