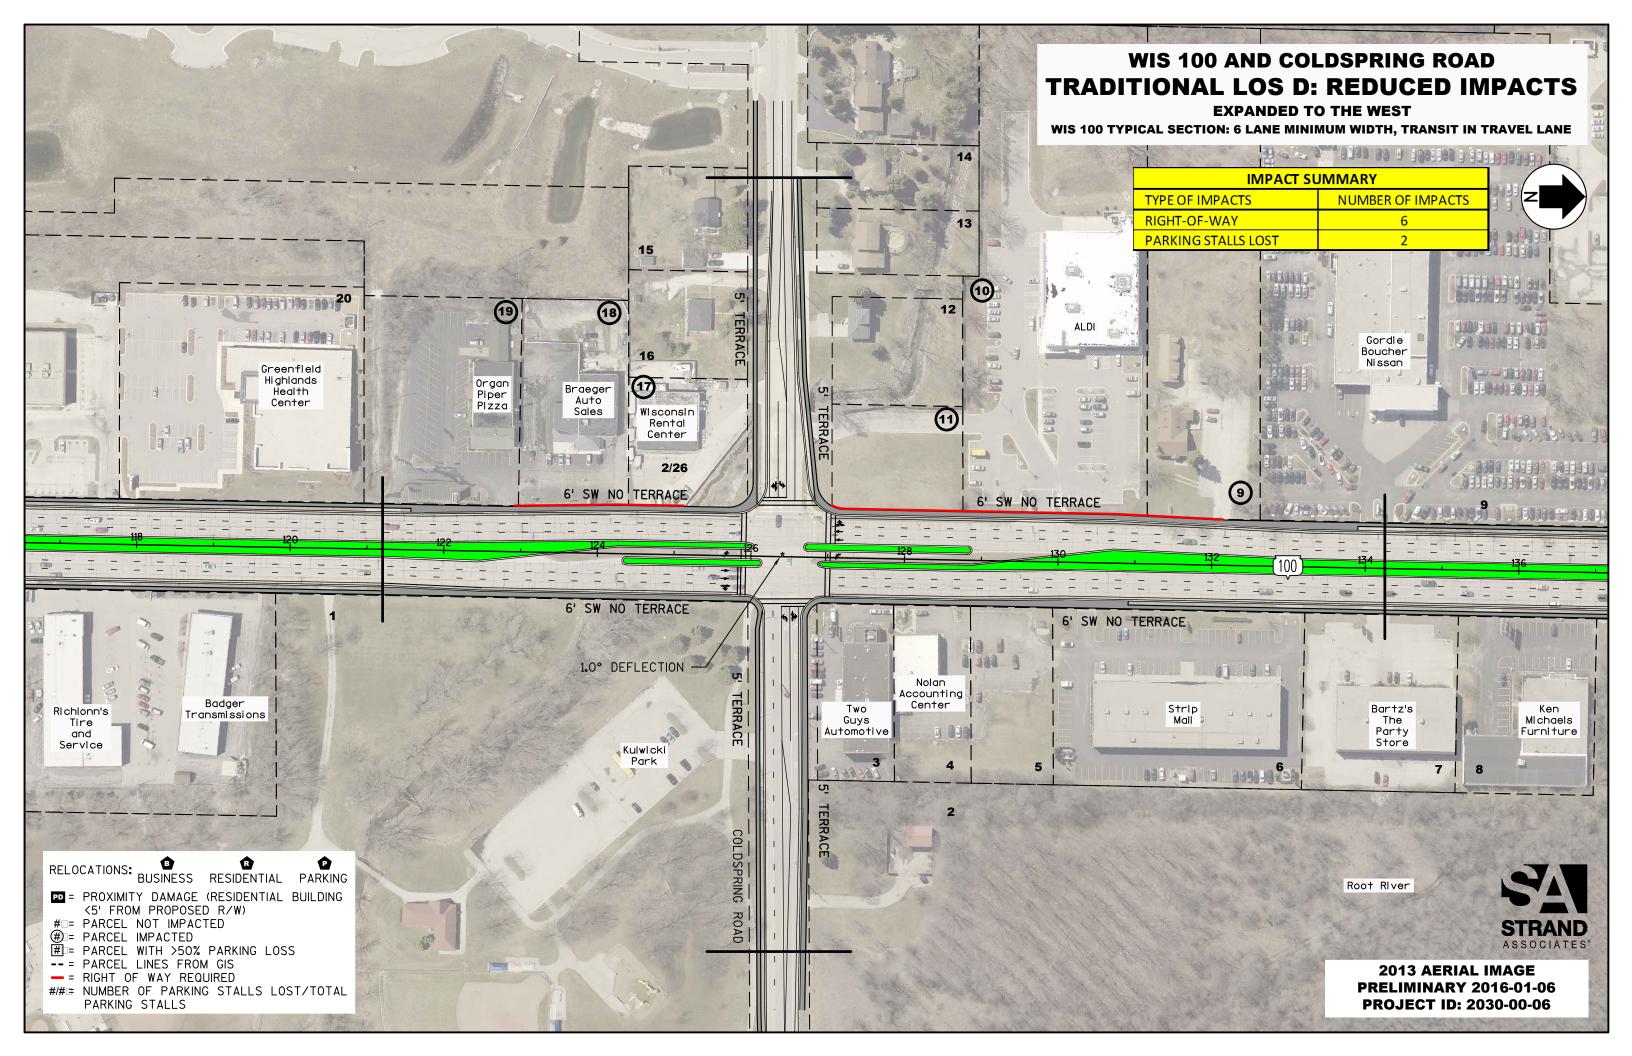

## **Range of Alternatives Impact Summary Chart**

## **Coldspring Road Intersection**

| Alternative                        | R/W-Only<br>Impacted<br>Parcels | Estimated Relocations Required |                        | Estimated                     | Parking     | Detaile                                                        |
|------------------------------------|---------------------------------|--------------------------------|------------------------|-------------------------------|-------------|----------------------------------------------------------------|
|                                    |                                 | Business<br>Parcels            | Residential<br>Parcels | Relocation Cost<br>(Millions) | Stalls Lost | Details                                                        |
| Traditional LOS D                  | 8                               | 0                              | 0                      | \$0                           | 30          | -Requires minor R/W at corner of Kulwicki<br>Park.             |
| Traditional LOS D: Reduced Impacts | 6                               | 0                              | 0                      | \$0                           | 2           | -Does not impact Kulwicki Park.<br>-Parking impact is minimal. |