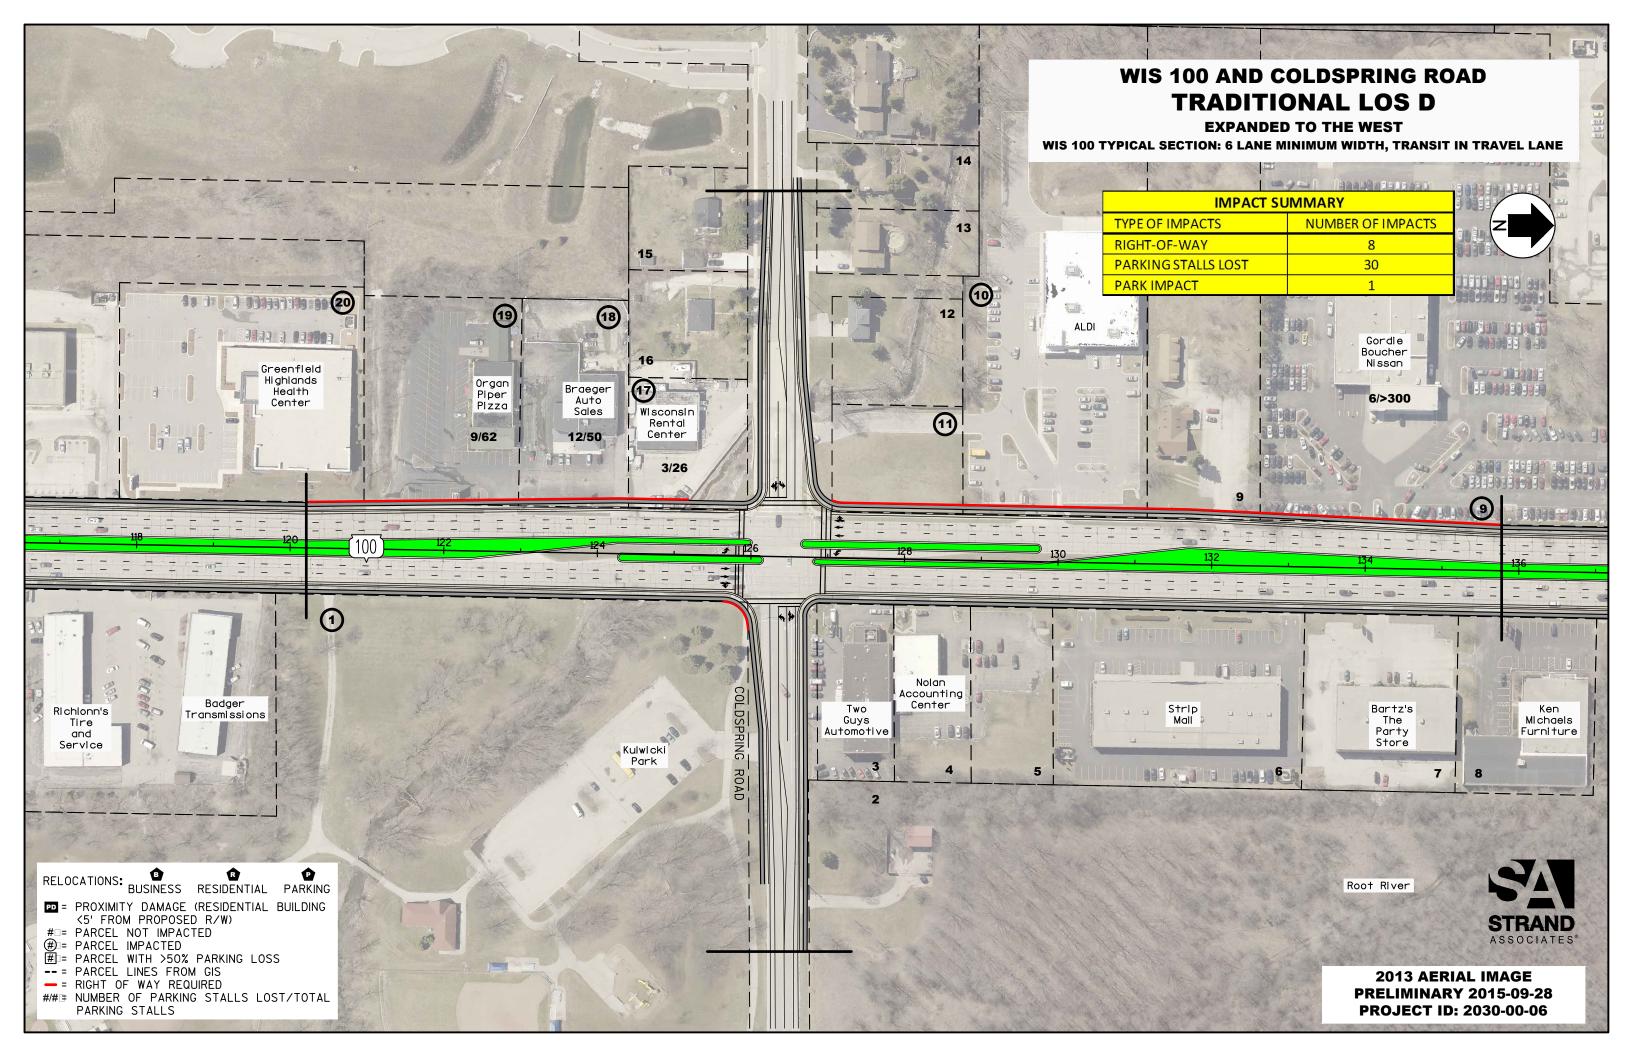

## **Range of Alternatives Impact Summary Chart**

## **Coldspring Road Intersection**

| Alternative                        | R/W-Only<br>Impacted<br>Parcels | Estimated Relocations Required |                        | Estimated                     | Parking     | Detaile                                                        |
|------------------------------------|---------------------------------|--------------------------------|------------------------|-------------------------------|-------------|----------------------------------------------------------------|
|                                    |                                 | Business<br>Parcels            | Residential<br>Parcels | Relocation Cost<br>(Millions) | Stalls Lost | Details                                                        |
| Traditional LOS D                  | 8                               | 0                              | 0                      | \$0                           | 30          | -Requires minor R/W at corner of Kulwicki<br>Park.             |
| Traditional LOS D: Reduced Impacts | 6                               | 0                              | 0                      | \$0                           | 2           | -Does not impact Kulwicki Park.<br>-Parking impact is minimal. |