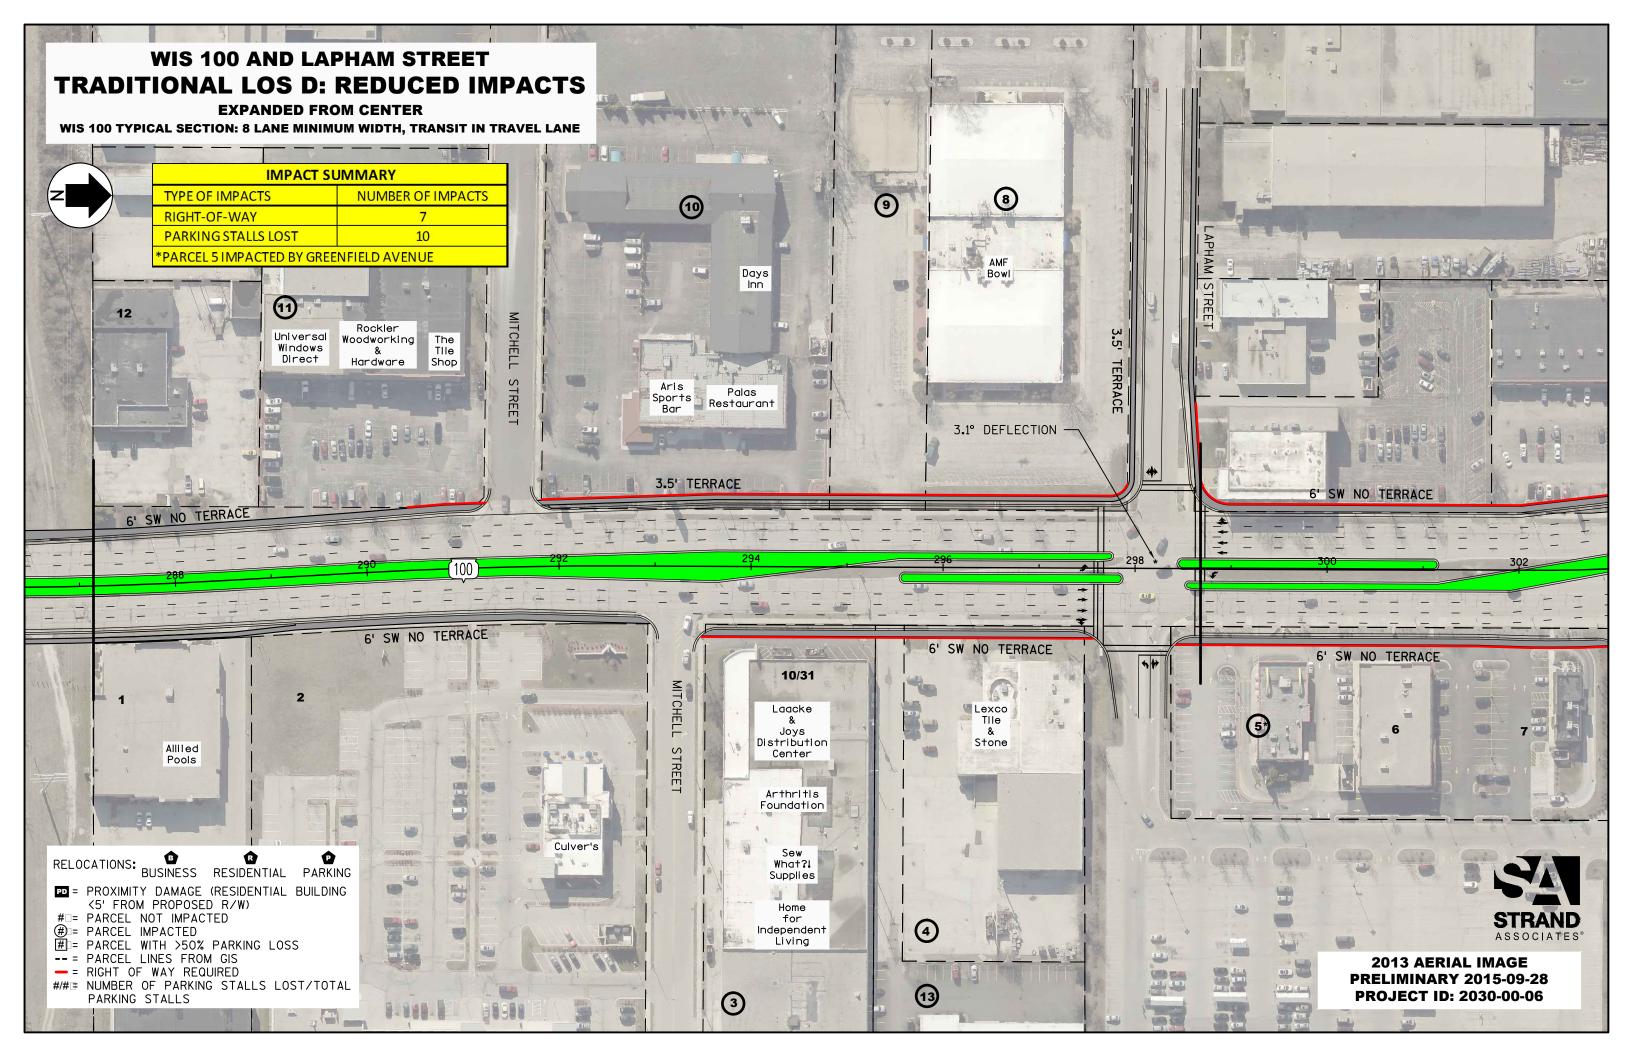

## **Range of Alternatives Impact Summary Chart**

## Lapham Street Intersection

| Alternative                        | R/W-Only<br>Impacted<br>Parcels | Estimated Relocations Required |                        | Lotinatoa                     | Parking     | Dotaila                     |
|------------------------------------|---------------------------------|--------------------------------|------------------------|-------------------------------|-------------|-----------------------------|
|                                    |                                 | Business<br>Parcels            | Residential<br>Parcels | Relocation Cost<br>(Millions) | Stalls Lost | Details                     |
| Traditional LOS D                  | 8                               | 0                              | 0                      | \$0                           | 33          | -Parking impact is minimal. |
| Traditional LOS D: Reduced Impacts | 7                               | 0                              | 0                      | \$0                           | 10          | -Parking impact is minimal. |