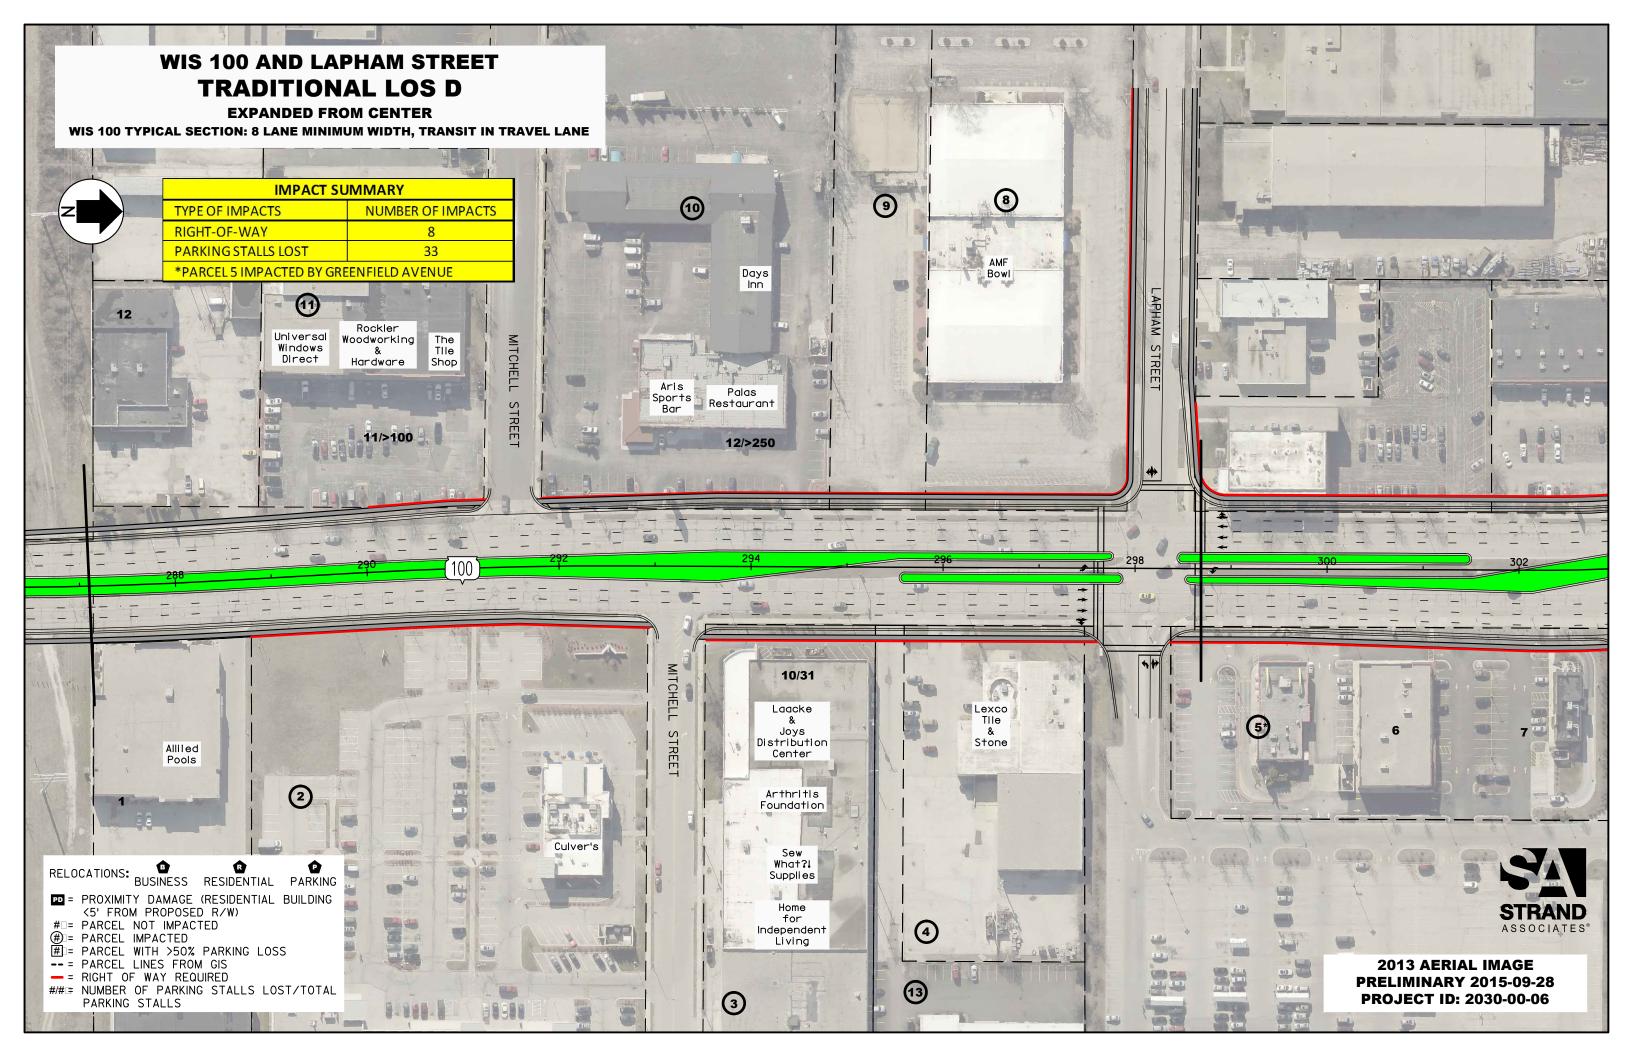

## **Range of Alternatives Impact Summary Chart**

## Lapham Street Intersection

| Alternative                        | R/W-Only<br>Impacted<br>Parcels | Estimated Relocations Required |                        | Lotinatoa                     | Parking     | Dotaila                     |
|------------------------------------|---------------------------------|--------------------------------|------------------------|-------------------------------|-------------|-----------------------------|
|                                    |                                 | Business<br>Parcels            | Residential<br>Parcels | Relocation Cost<br>(Millions) | Stalls Lost | Details                     |
| Traditional LOS D                  | 8                               | 0                              | 0                      | \$0                           | 33          | -Parking impact is minimal. |
| Traditional LOS D: Reduced Impacts | 7                               | 0                              | 0                      | \$0                           | 10          | -Parking impact is minimal. |