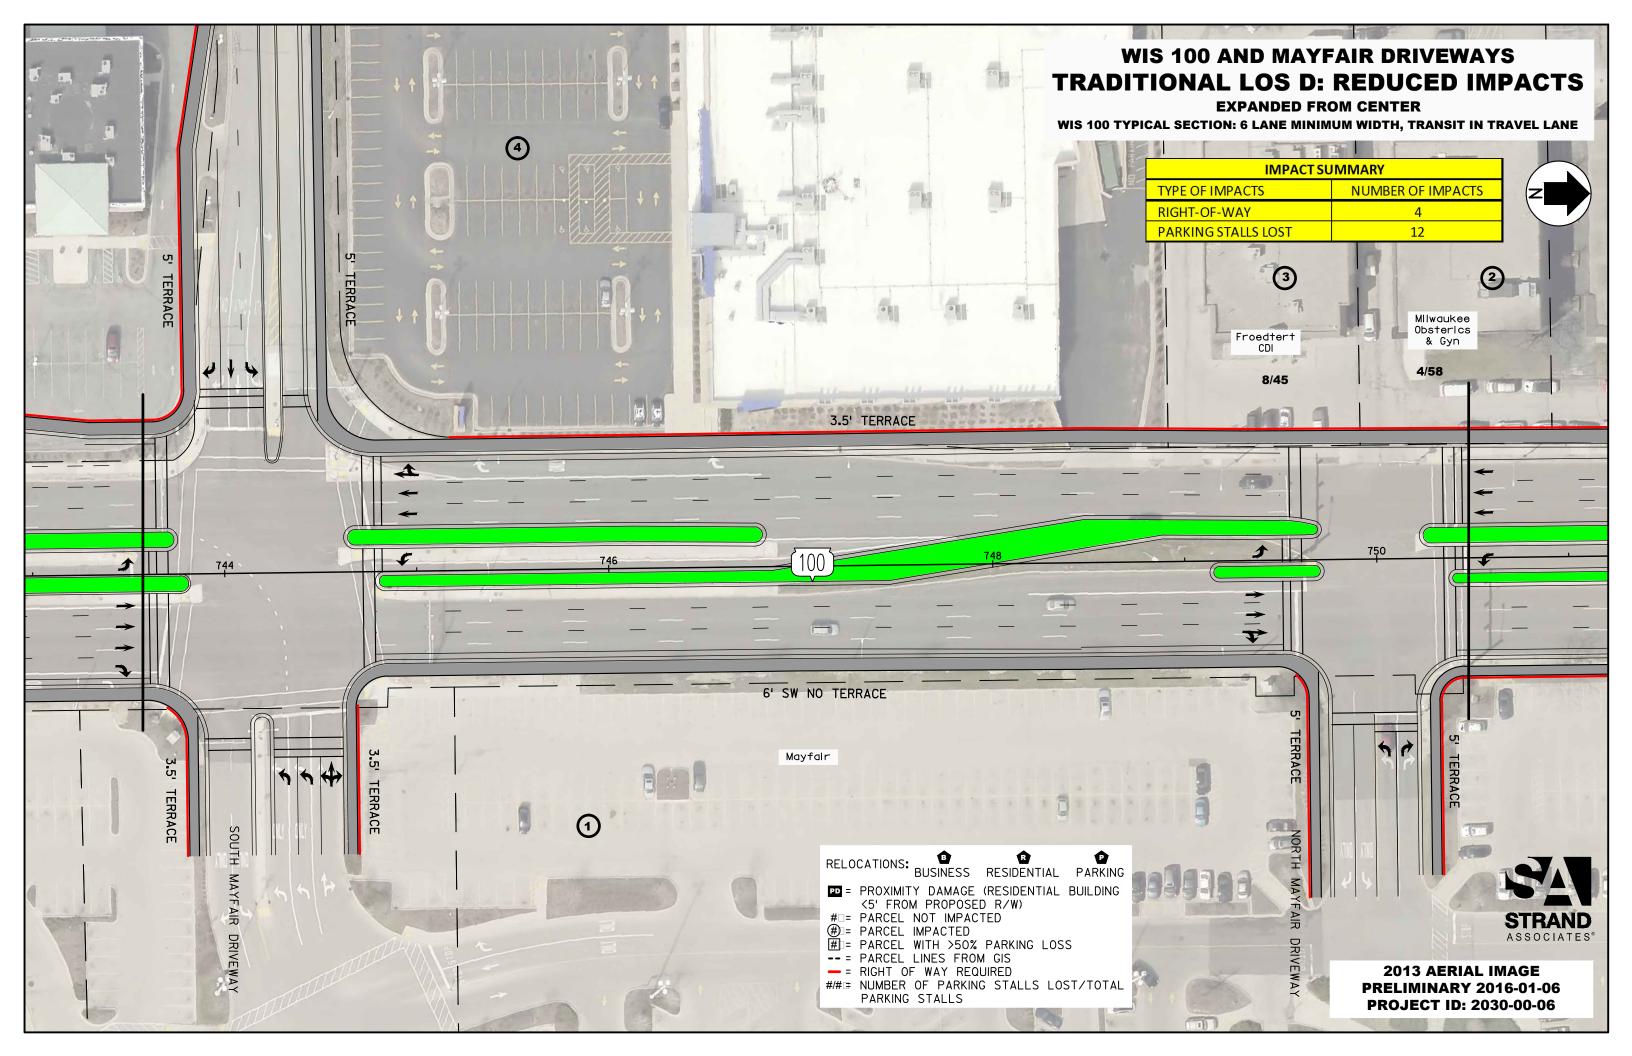

## **Range of Alternatives Impact Summary Chart**

## Mayfair Driveways

| Alternative                        | R/W-Only<br>Impacted<br>Parcels | Estimated Relocations Required |                        |                               | Parking     | Dataila                     |
|------------------------------------|---------------------------------|--------------------------------|------------------------|-------------------------------|-------------|-----------------------------|
|                                    |                                 | Business<br>Parcels            | Residential<br>Parcels | Relocation Cost<br>(Millions) | Stalls Lost | Details                     |
| Traditional LOS D                  | 4                               | 0                              | 0                      | \$0                           | 63          |                             |
| Traditional LOS D: Reduced Impacts | 4                               | 0                              | 0                      | \$0                           | 12          | -Parking impact is minimal. |