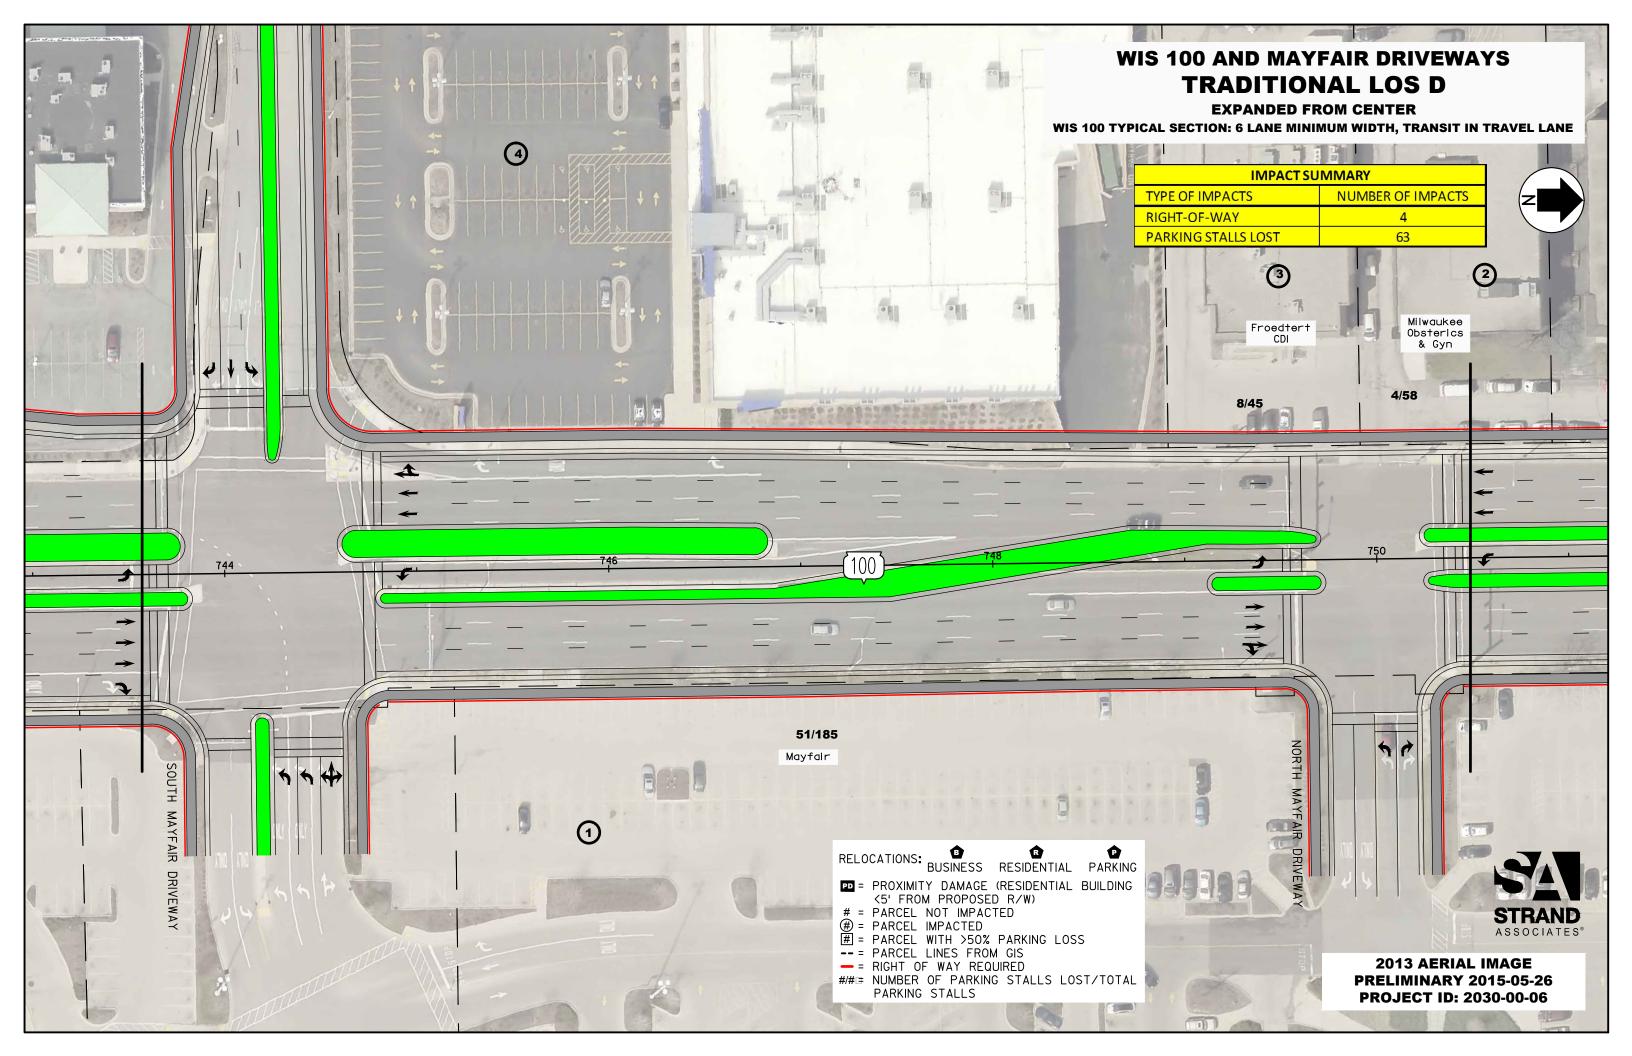

## **Range of Alternatives Impact Summary Chart**

## Mayfair Driveways

| Alternative                        | R/W-Only<br>Impacted<br>Parcels | Estimated Relocations Required |                        |                               | Parking     | Dataila                     |
|------------------------------------|---------------------------------|--------------------------------|------------------------|-------------------------------|-------------|-----------------------------|
|                                    |                                 | Business<br>Parcels            | Residential<br>Parcels | Relocation Cost<br>(Millions) | Stalls Lost | Details                     |
| Traditional LOS D                  | 4                               | 0                              | 0                      | \$0                           | 63          |                             |
| Traditional LOS D: Reduced Impacts | 4                               | 0                              | 0                      | \$0                           | 12          | -Parking impact is minimal. |