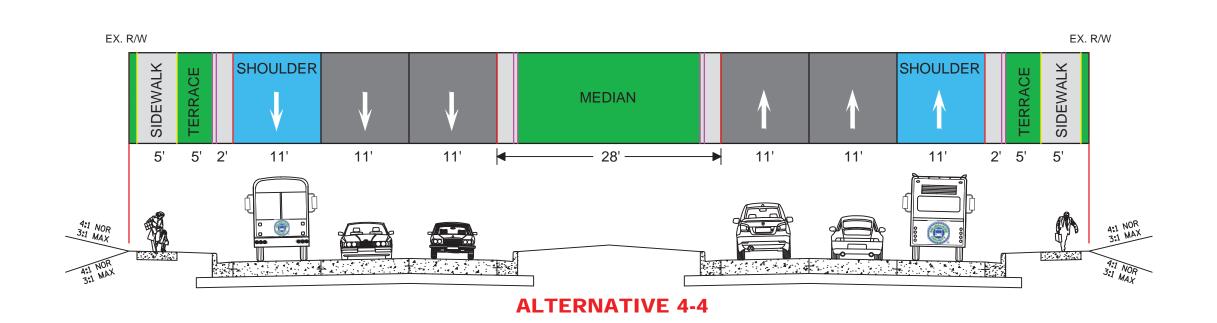

#### Alternative 4-4

| 4-Lane using Minimum Width    |                          |  |  |  |  |  |
|-------------------------------|--------------------------|--|--|--|--|--|
| Travel Lane Width             | 11-foot                  |  |  |  |  |  |
| Median Width                  | 28-foot                  |  |  |  |  |  |
| Additional Right of Way Req'd | Fits Within Existing R/W |  |  |  |  |  |
| Transit                       | In 11-foot Shoulder      |  |  |  |  |  |
| Bike Accommodation            | None*                    |  |  |  |  |  |