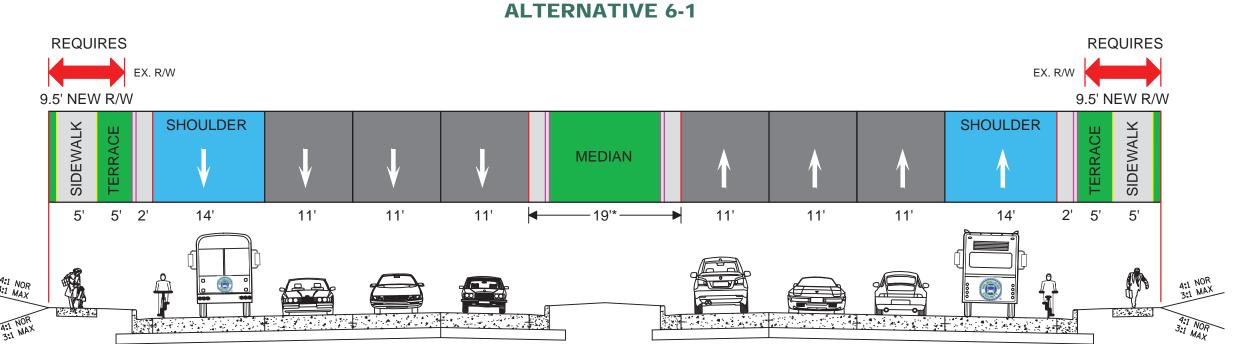

## Alternative 6-1 6-Lane using Desirable Width Travel Lane Width 12-foot Median Width 30-foot Additional Right of Way Req'd 42 feet Transit In 17-foot Shoulder Bike Accommodation On 5-foot Shoulder

| Alternative 6-2            |  |  |  |  |  |  |
|----------------------------|--|--|--|--|--|--|
| 6-Lane using Minimum Width |  |  |  |  |  |  |
| 11-foot                    |  |  |  |  |  |  |
| 19-foot                    |  |  |  |  |  |  |
| 19 feet                    |  |  |  |  |  |  |
| In 14-foot Shoulder        |  |  |  |  |  |  |
| On 3-foot Shoulder         |  |  |  |  |  |  |
|                            |  |  |  |  |  |  |

# \* Median Width Allows U-Turn but no Left-outs from Driveways or Unsignalized Intersections EX. RW 9' NEW RW ALL VEHICLES INCL. TRANSIT To be a since of the control of

**ALTERNATIVE 6-2** 

| 6-Lane using Desirable Width  |                    |  |  |  |  |  |  |
|-------------------------------|--------------------|--|--|--|--|--|--|
| Travel Lane Width             | 12-foot            |  |  |  |  |  |  |
| Median Width                  | 30-foot            |  |  |  |  |  |  |
| Additional Right of Way Req'd | 18 feet            |  |  |  |  |  |  |
| Transit                       | In Travel Lane     |  |  |  |  |  |  |
| Bike Accommodation            | On 5-foot Shoulder |  |  |  |  |  |  |
|                               |                    |  |  |  |  |  |  |