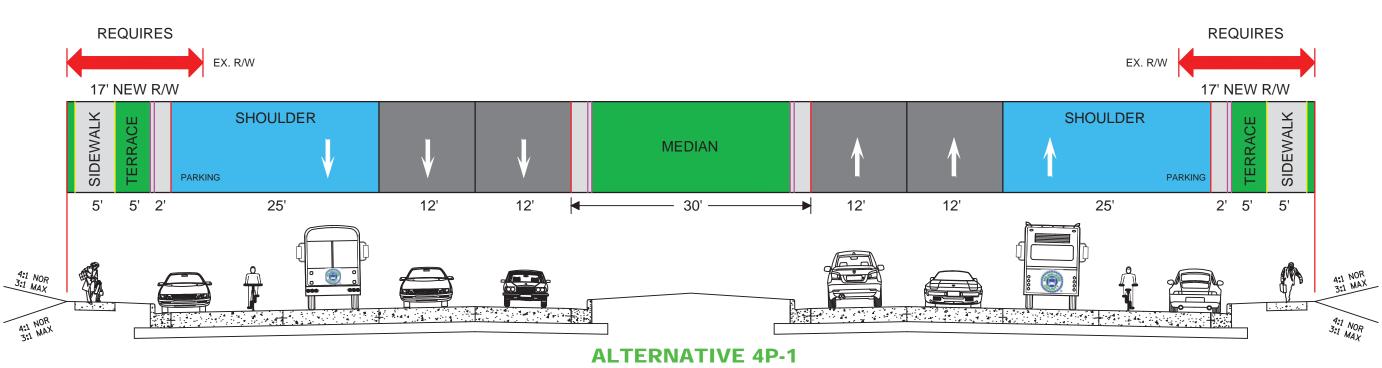

#### **NORTHBOUND**

**CONGRESS STREET TO RUBY AVENUE** 

1,000' NORTH OF HAMPTON AVENUE TO SILVER SPRING DRIVE

| Alternative 4P-1                        |                     |  |  |  |  |  |
|-----------------------------------------|---------------------|--|--|--|--|--|
| 4-Lane using Desirable Width w/ Parking |                     |  |  |  |  |  |
| Travel Lane Width                       | 12-foot             |  |  |  |  |  |
| Median Width                            | 30-foot             |  |  |  |  |  |
| Additional Right of Way Req'd           | 34 feet             |  |  |  |  |  |
| Transit                                 | In 25-foot Shoulder |  |  |  |  |  |
| Bike Accommodation                      | On 7-foot Shoulder  |  |  |  |  |  |

\* Median Width Allows U-Turn but no Left-outs from Driveways or Unsignalized Intersections

### 4-Lane using Minimum Width w/ Parking Travel Lane Width 11-foot Median Width 19-foot Additional Right of Way Req'd 13 feet Transit In 22-foot Shoulder

**Bike Accommodation** 

On 5-foot Shoulder

Alternative 4P-2