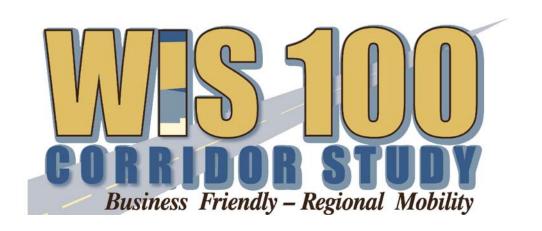

#### ID 2030-00-06 S. 108TH STREET / MAYFAIR ROAD 4-LANE WITH PARKING TYPICAL SECTIONS

#### **SOUTHBOUND**

600' NORTH OF FIEBRANTZ AVENUE TO CONGRESS STREET 2,400' NORTH OF HAMPTON AVENUE TO SILVER SPRING DRIVE

#### **NORTHBOUND**

**CONGRESS STREET TO RUBY AVENUE** 

1,000' NORTH OF HAMPTON AVENUE TO SILVER SPRING DRIVE

| Alternative 4P-1                        |                     |  |  |  |  |  |
|-----------------------------------------|---------------------|--|--|--|--|--|
| 4-Lane using Desirable Width w/ Parking |                     |  |  |  |  |  |
| Travel Lane Width                       | 12-foot             |  |  |  |  |  |
| Median Width                            | 30-foot             |  |  |  |  |  |
| Additional Right of Way Req'd           | 34 feet             |  |  |  |  |  |
| Transit                                 | In 25-foot Shoulder |  |  |  |  |  |
| Bike Accommodation                      | On 7-foot Shoulder  |  |  |  |  |  |