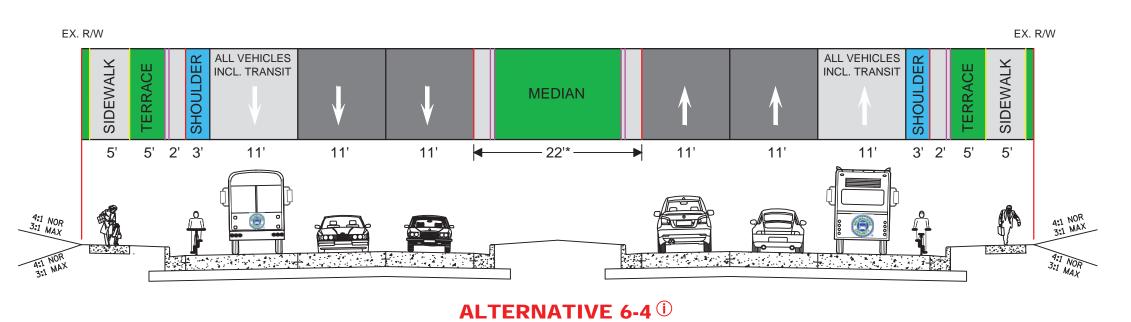

Alternative 6-3

**ALTERNATIVE 6-3** 

| Alternative 6-4               |                          |  |  |  |  |  |
|-------------------------------|--------------------------|--|--|--|--|--|
| 6-Lane using Minimum Width    |                          |  |  |  |  |  |
| Travel Lane Width             | 11-foot                  |  |  |  |  |  |
| Median Width                  | 22-foot                  |  |  |  |  |  |
| Additional Right of Way Req'd | Fits Within Existing R/W |  |  |  |  |  |
| Transit                       | In Travel Lane           |  |  |  |  |  |
| Bike Accommodation            | On 3-foot Shoulder       |  |  |  |  |  |

#### \* Median Width Allows U-Turn but no Left-outs from Driveways or Unsignalized Intersections ① Lane and Shoulder Width used on Traditional Intersection Layout

| EX.                                      | R/W             |         |          |                               |     |     |          |        |            |          |     |                            |          |         | EX.      | R/W                                      |
|------------------------------------------|-----------------|---------|----------|-------------------------------|-----|-----|----------|--------|------------|----------|-----|----------------------------|----------|---------|----------|------------------------------------------|
|                                          | SIDEWALK        | TERRACE | SHOULDER | ALL VEHICLES<br>INCL. TRANSIT | V   | Į.  |          | MEDIAN |            | <b>1</b> | 1   | ALL VEHICLES INCL. TRANSIT | SHOULDER | TERRACE | SIDEWALK |                                          |
|                                          | 5'              | 4'      | 5'       | 11'                           | 11' | 11' | <b>—</b> | 24'    | -          | 11'      | 11' | 11'                        | 5'       | 4'      | 5'       |                                          |
| 4:1 NOR<br>3:1 MAX<br>4:1 NOR<br>3:1 MAX | Lacro Disk      |         |          |                               |     |     |          |        | F. 182 4.5 |          |     |                            |          |         |          | 4:1 NOR<br>3:1 MAX<br>4:1 NOR<br>3:1 MAX |
|                                          | ALTERNATIVE 6-5 |         |          |                               |     |     |          |        |            |          |     |                            |          |         |          |                                          |