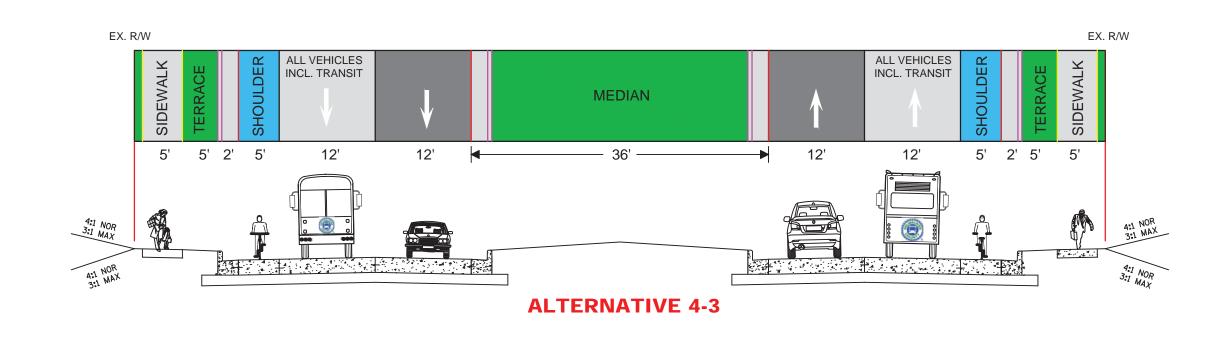

| Alternative 4-3               |                          |  |  |  |  |  |
|-------------------------------|--------------------------|--|--|--|--|--|
| 4-Lane using Desirable Width  |                          |  |  |  |  |  |
| Travel Lane Width             | 12-foot                  |  |  |  |  |  |
| Median Width                  | 36-foot                  |  |  |  |  |  |
| Additional Right of Way Req'd | Fits Within Existing R/W |  |  |  |  |  |
| Transit                       | In Travel Lane           |  |  |  |  |  |
| Bike Accommodation            | On 5-foot Shoulder       |  |  |  |  |  |
|                               |                          |  |  |  |  |  |