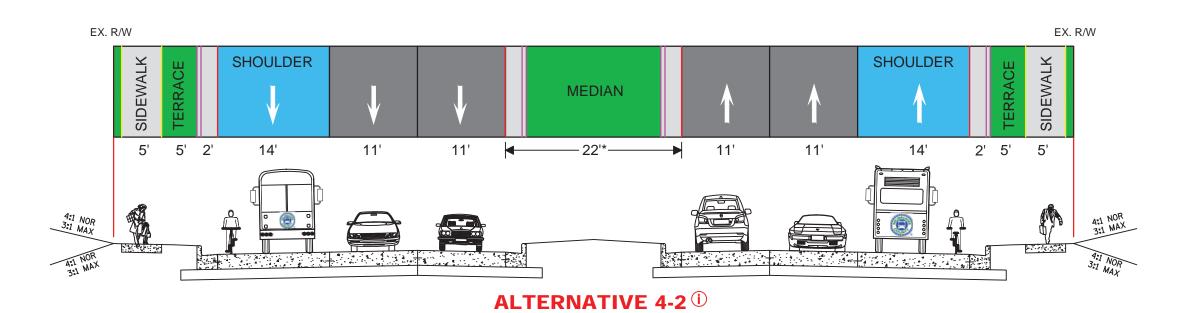

\* Median Width Allows U-Turn but no Left-outs from Driveways or Unsignalized Intersections ① Lane and Shoulder Width used on Traditional Intersection Layout

| Alternative 4-2               |                          |  |  |  |  |  |  |
|-------------------------------|--------------------------|--|--|--|--|--|--|
| 4-Lane using Minimum Width    |                          |  |  |  |  |  |  |
| Travel Lane Width             | 11-foot                  |  |  |  |  |  |  |
| Median Width                  | 22-foot                  |  |  |  |  |  |  |
| Additional Right of Way Req'd | Fits Within Existing R/W |  |  |  |  |  |  |
| Transit                       | In 14-foot Shoulder      |  |  |  |  |  |  |
| Bike Accommodation            | On 3-foot Shoulder       |  |  |  |  |  |  |