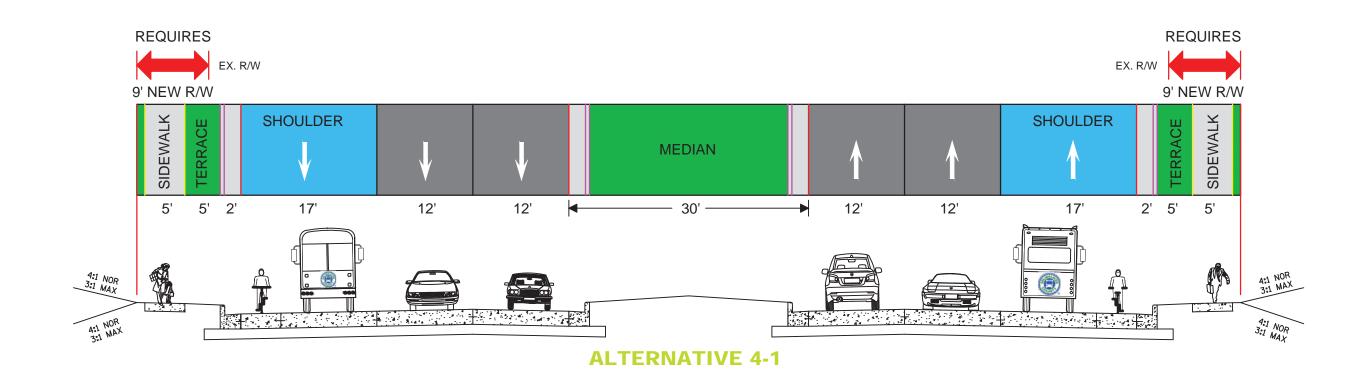

#### ID 2030-00-06 S. 108TH STREET / MAYFAIR ROAD **4-LANE TYPICAL SECTIONS**

#### **SOUTHBOUND**

**CAPITOL DRIVE TO 600' NORTH OF FIEBRANTZ AVENUE CONGRESS STREET TO 2,400' NORTH OF HAMPTON AVENUE** 

#### **NORTHBOUND**

**CAPITOL DRIVE TO CONGRESS STREET RUBY AVENUE TO 1,000' NORTH OF HAMPTON AVENUE** 

| Alternative 4-1               |                     |  |  |  |  |  |  |  |
|-------------------------------|---------------------|--|--|--|--|--|--|--|
| 4-Lane using Desirable Width  |                     |  |  |  |  |  |  |  |
| Travel Lane Width             | 12-foot             |  |  |  |  |  |  |  |
| Median Width                  | 30-foot             |  |  |  |  |  |  |  |
| Additional Right of Way Req'd | 18 feet             |  |  |  |  |  |  |  |
| Transit                       | In 17-foot Shoulder |  |  |  |  |  |  |  |
| Bike Accommodation            | On 5-foot Shoulder  |  |  |  |  |  |  |  |

\* Median Width Allows U-Turn but no Left-outs from Driveways or Unsignalized Intersections ① Lane and Shoulder Width used on Traditional Intersection Layout

| Alternative 4-2               |                          |  |  |  |  |  |  |
|-------------------------------|--------------------------|--|--|--|--|--|--|
| 4-Lane using Minimum Width    |                          |  |  |  |  |  |  |
| Travel Lane Width             | 11-foot                  |  |  |  |  |  |  |
| Median Width                  | 22-foot                  |  |  |  |  |  |  |
| Additional Right of Way Req'd | Fits Within Existing R/W |  |  |  |  |  |  |
| Transit                       | In 14-foot Shoulder      |  |  |  |  |  |  |
| Bike Accommodation            | On 3-foot Shoulder       |  |  |  |  |  |  |