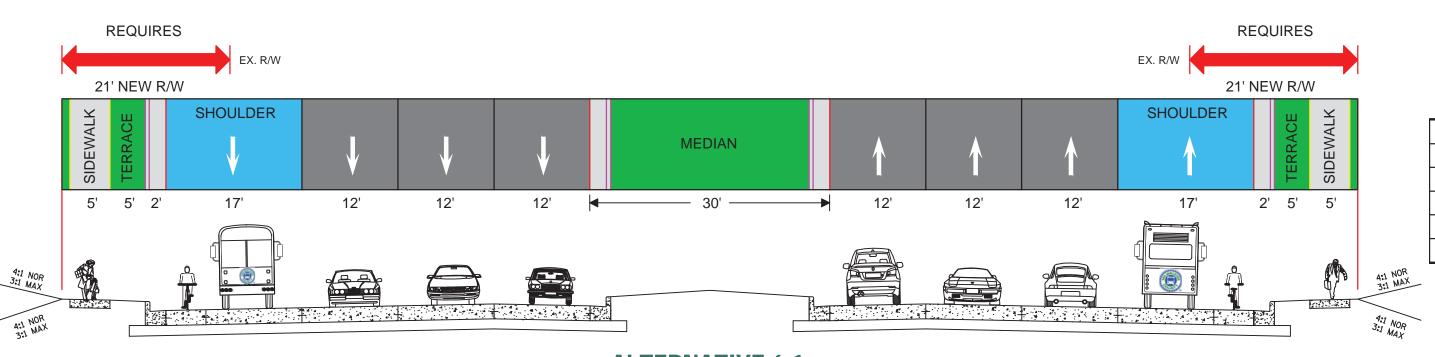

## ID 2030-00-06 S. 108TH STREET / MAYFAIR ROAD 6 LANE TYPICAL SECTIONS (WATERTOWN PLANK ROAD TO CAPITOL DRIVE)

## Alternative 6-1 6-Lane using Desirable Width Travel Lane Width 12-foot Median Width 30-foot Additional Right of Way Req'd 42 feet Transit In 17-foot Shoulder Bike Accommodation On 5-foot Shoulder

| Alternative 6-2            |  |  |  |  |  |  |
|----------------------------|--|--|--|--|--|--|
| 6-Lane using Minimum Width |  |  |  |  |  |  |
| 11-foot                    |  |  |  |  |  |  |
| 19-foot                    |  |  |  |  |  |  |
| 19 feet                    |  |  |  |  |  |  |
| In 14-foot Shoulder        |  |  |  |  |  |  |
| On 3-foot Shoulder         |  |  |  |  |  |  |
|                            |  |  |  |  |  |  |