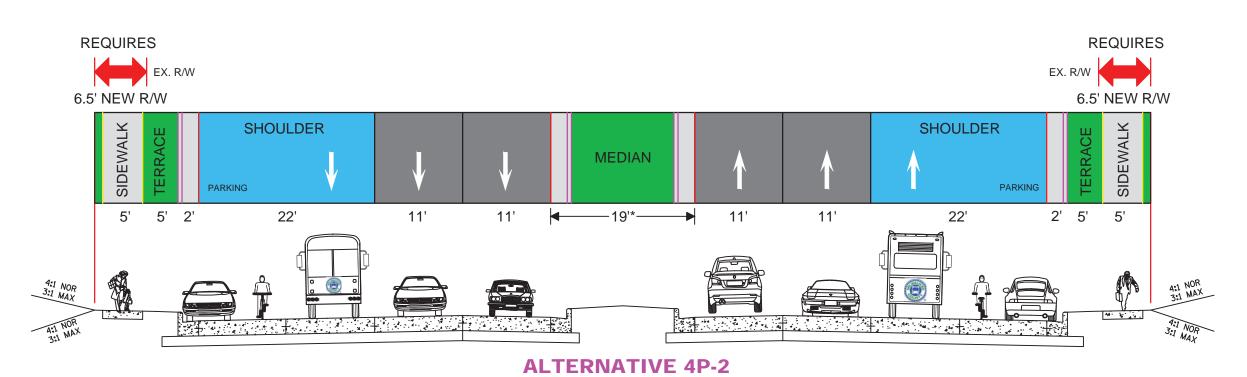

| Alternative 4P-3                        |                    |  |  |  |  |  |  |
|-----------------------------------------|--------------------|--|--|--|--|--|--|
| 4-Lane using Desirable Width w/ Parking |                    |  |  |  |  |  |  |
| Travel Lane Width                       | 12-foot            |  |  |  |  |  |  |
| Median Width                            | 30-foot            |  |  |  |  |  |  |
| Additional Right of Way Req'd           | 10 feet            |  |  |  |  |  |  |
| Transit                                 | In Travel Lane     |  |  |  |  |  |  |
| Bike Accommodation                      | On 7-foot Shoulder |  |  |  |  |  |  |