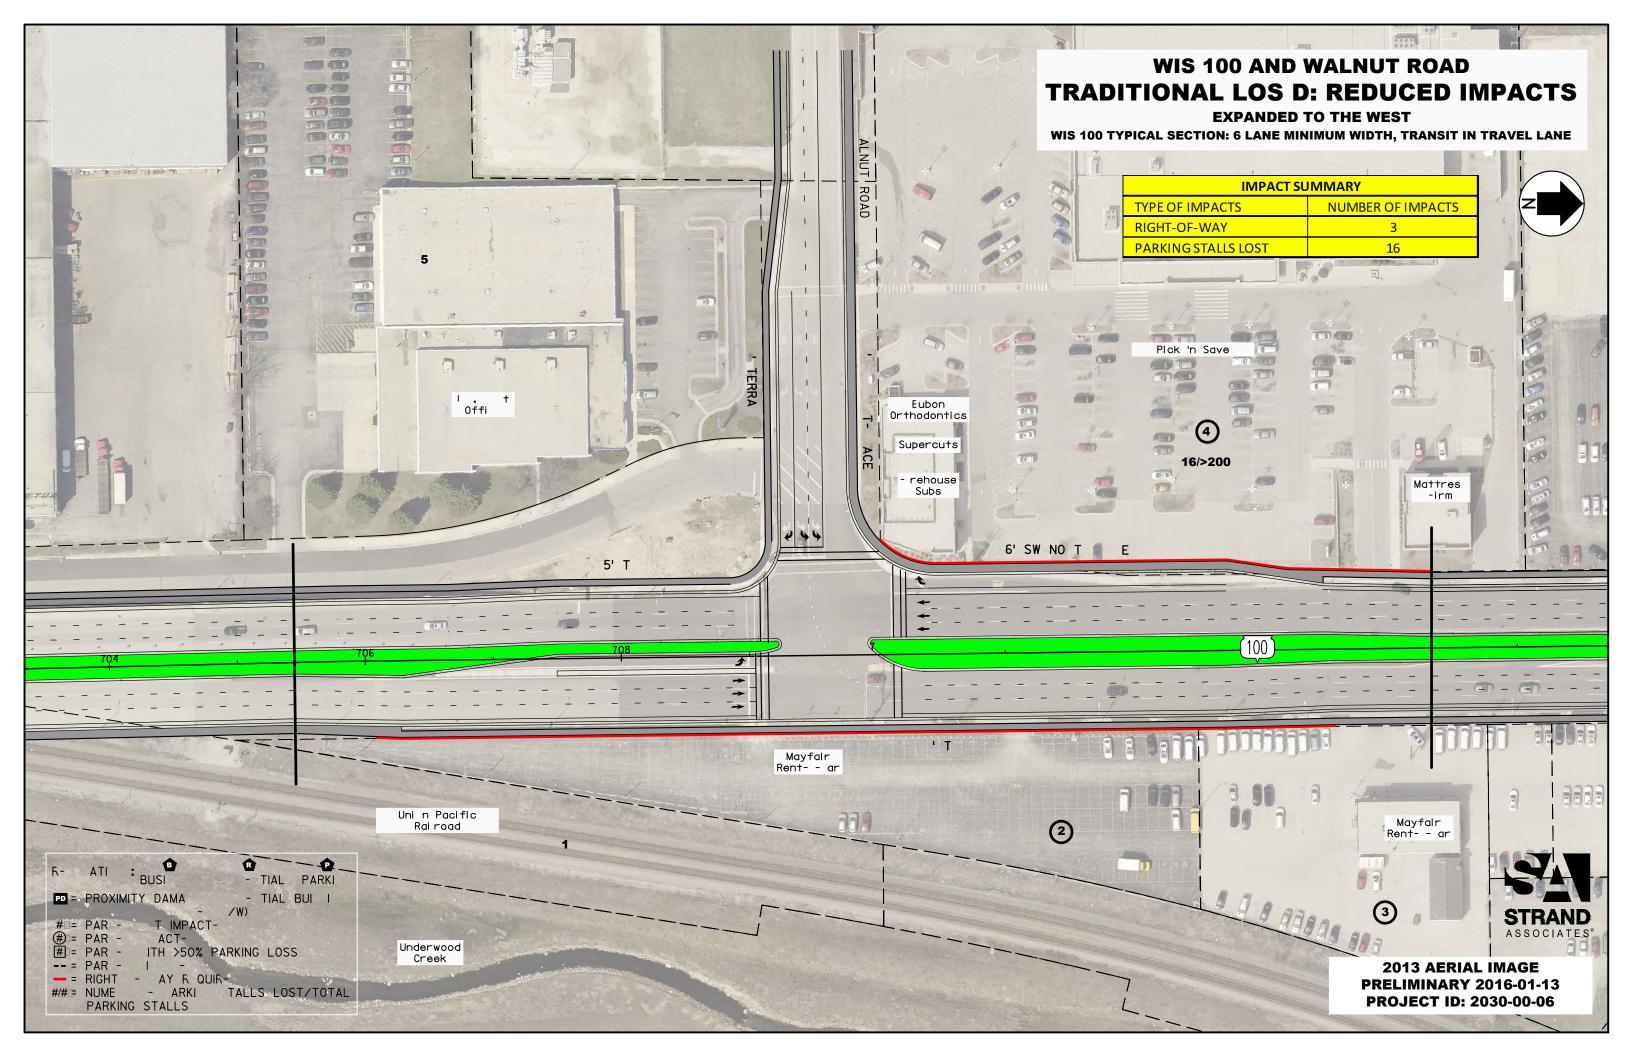

## **Range of Alternatives Impact Summary Chart**

## Walnut Road Intersection

| Alternative                        | R/W-Only<br>Impacted<br>Parcels | Estimated Relocations Required        |                        | Estimated Releastion Cost     | Parking     | Details                                                                            |
|------------------------------------|---------------------------------|---------------------------------------|------------------------|-------------------------------|-------------|------------------------------------------------------------------------------------|
|                                    |                                 | Business<br>Parcels                   | Residential<br>Parcels | Relocation Cost<br>(Millions) | Stalls Lost | Details                                                                            |
| Traditional LOS D                  | 3                               | 1 bldg.<br>(Includes 3<br>Businesses) | 0                      | Unknown                       | 39          | -Impacts 1 commercial bldg. (3 businesses total) due to direct physical conflicts. |
| Traditional LOS D: Reduced Impacts | 3                               | 0                                     | 0                      | \$0                           | 16          | -Parking impact is minimal.                                                        |