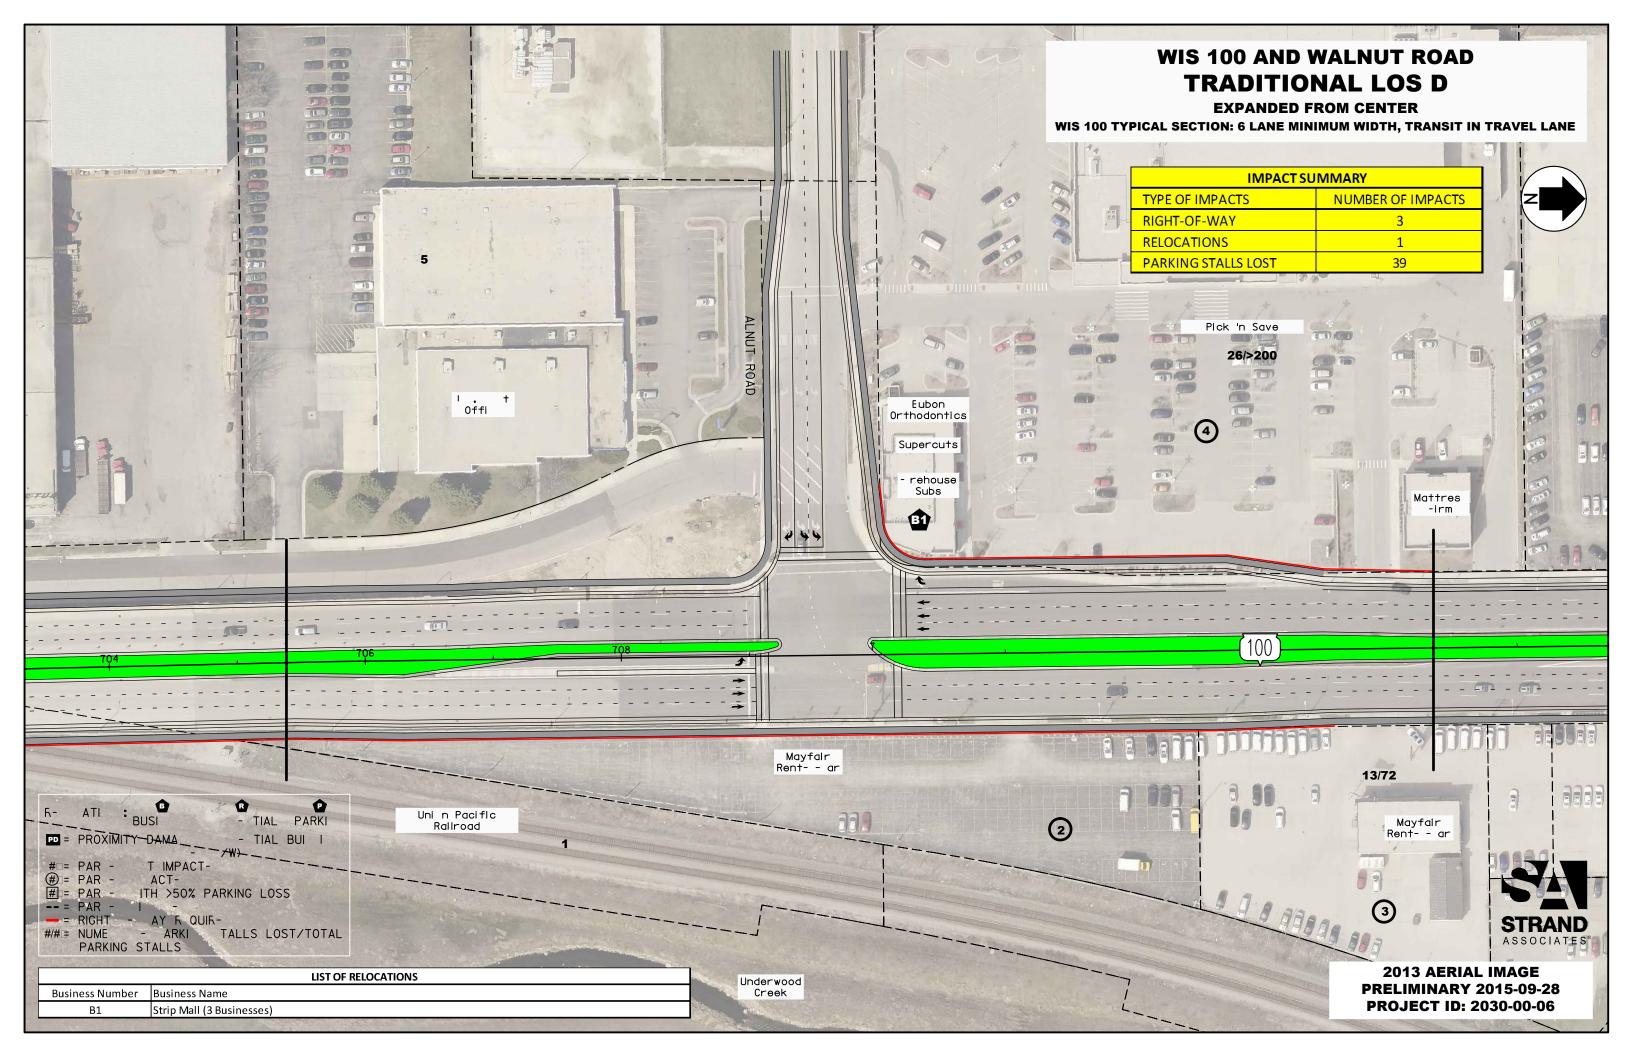

## **Range of Alternatives Impact Summary Chart**

## Walnut Road Intersection

| Alternative                        | R/W-Only<br>Impacted<br>Parcels | Estimated Relocations Required        |                        | Estimated Releastion Cost     | Parking     | Details                                                                            |
|------------------------------------|---------------------------------|---------------------------------------|------------------------|-------------------------------|-------------|------------------------------------------------------------------------------------|
|                                    |                                 | Business<br>Parcels                   | Residential<br>Parcels | Relocation Cost<br>(Millions) | Stalls Lost | Details                                                                            |
| Traditional LOS D                  | 3                               | 1 bldg.<br>(Includes 3<br>Businesses) | 0                      | Unknown                       | 39          | -Impacts 1 commercial bldg. (3 businesses total) due to direct physical conflicts. |
| Traditional LOS D: Reduced Impacts | 3                               | 0                                     | 0                      | \$0                           | 16          | -Parking impact is minimal.                                                        |