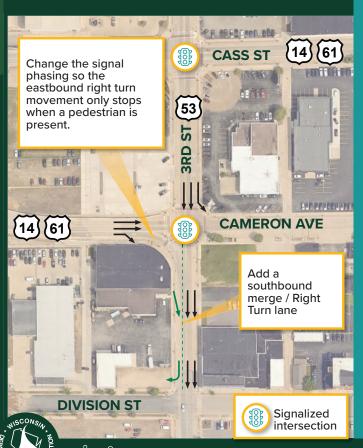

## US 53 & US 14/61 CORRIDOR STUDY

WISDOT ID: 1630-09-01







# PRELIMINARY ALTERNATIVES

**Spot Improvement Concepts:**3rd St & Cameron St Intersection Improvements

#### **3rd St & Cameron St Intersection Improvements**

The 3rd St & Cameron St intersection has safety and operations concerns related to lengthy queues in the eastbound right turn lane. These queues frequently spill out of the turn lane and block the through lane of traffic. Several rear-end crashes involving these right turners have occurred in recent years. Two options are being considered to address this concern:

#### **Current and Future Queue Length in Eastbound Right Lane**



#### **Option 1:** Free-flow Right Turn



### **Option 2:** Dual Right Turn Lane