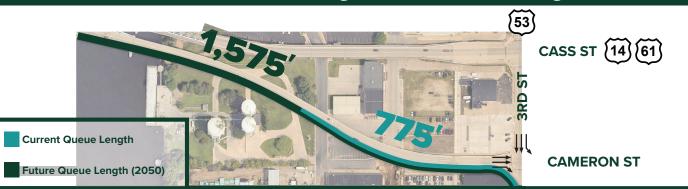

## US 53 & US 14/61 CORRIDOR STUDY

WISDOT ID: 1630-09-01







# PRELIMINARY ALTERNATIVES

**Spot Improvement Concepts:**3rd St & Cameron St Intersection Improvements

#### **3rd St & Cameron St Intersection Improvements**

The 3rd St & Cameron St intersection has safety and operations concerns related to lengthy queues in the eastbound right turn lane. These queues frequently spill out of the turn lane and block the through lane of traffic. Several rear-end crashes involving these right turners have occurred in recent years. Two options are being considered to address this concern:

#### **Current and Future Queue Length in Eastbound Right Lane**



#### **Option 1:** Free-flow Right Turn



### **Option 2:** Dual Right Turn Lane