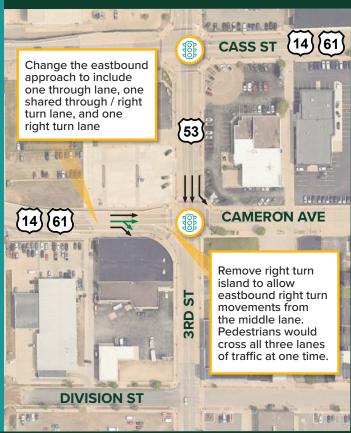

## US 53 & US 14/61 CORRIDOR STUDY

WISDOT ID: 1630-09-01







# PRELIMINARY ALTERNATIVES

**Spot Improvement Concepts:**3rd St & Cameron St Intersection Improvements

#### **3rd St & Cameron St Intersection Improvements**

The 3rd St & Cameron St intersection has safety and operations concerns related to lengthy queues in the eastbound right turn lane. These queues frequently spill out of the turn lane and block the through lane of traffic. Several rear-end crashes involving these right turners have occurred in recent years. Two options are being considered to address this concern:

#### **Current and Future Queue Length in Eastbound Right Lane**



#### **Option 1:** Free-flow Right Turn



### **Option 2:** Dual Right Turn Lane