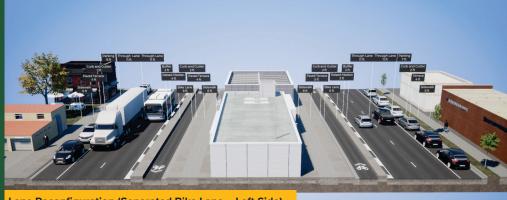

## PRELIMINARY ALTERNATIVES

Typical Section: Jackson St – Division St (0.4 mi) **Improvement Concept:** Pavement Replacement

Lane Reconfiguration (Separated Bike Lane – Left Side) Total Width (Curb to Curb): 46 ft (SB US 14/61), 44 ft (NB US 14/61)