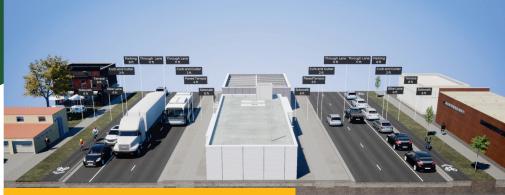

rking-

Lane Reconfiguration (Parking-Protected Bike Lanes) Total Width (Curb to Curb): 34 ft (SB US 14/61), 34 ft (NB US 14/61)