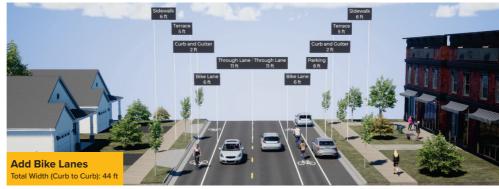

#### **ALTERNATIVE**

Add Bike Lanes

#### **NOTES**

Remove Parking On One Side