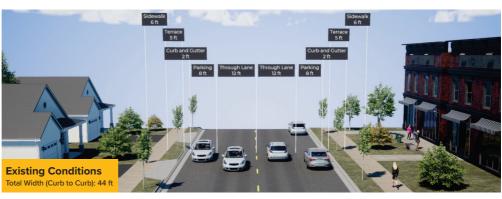

#### **ALTERNATIVE**

**Existing Conditions** 

#### **NOTES**

- ▶ Forecasted Aadt: 10,500
- ► City Plans Include Bike Lanes In This Segment