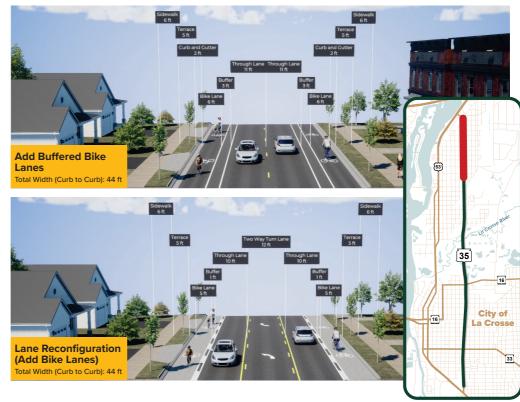

## **ALTERNATIVE**

Add Buffered Bike Lanes

#### **NOTES**

Remove Parking On Both **Sides** 

### **ALTERNATIVE**

Lane Reconfiguration (Add Bike Lanes)

#### **NOTES**

- ► Remove Parking
- ▶ 5' Integral Curb For Bike Lanes
- ▶ Several Blocks Have No Mid-Block Driveways