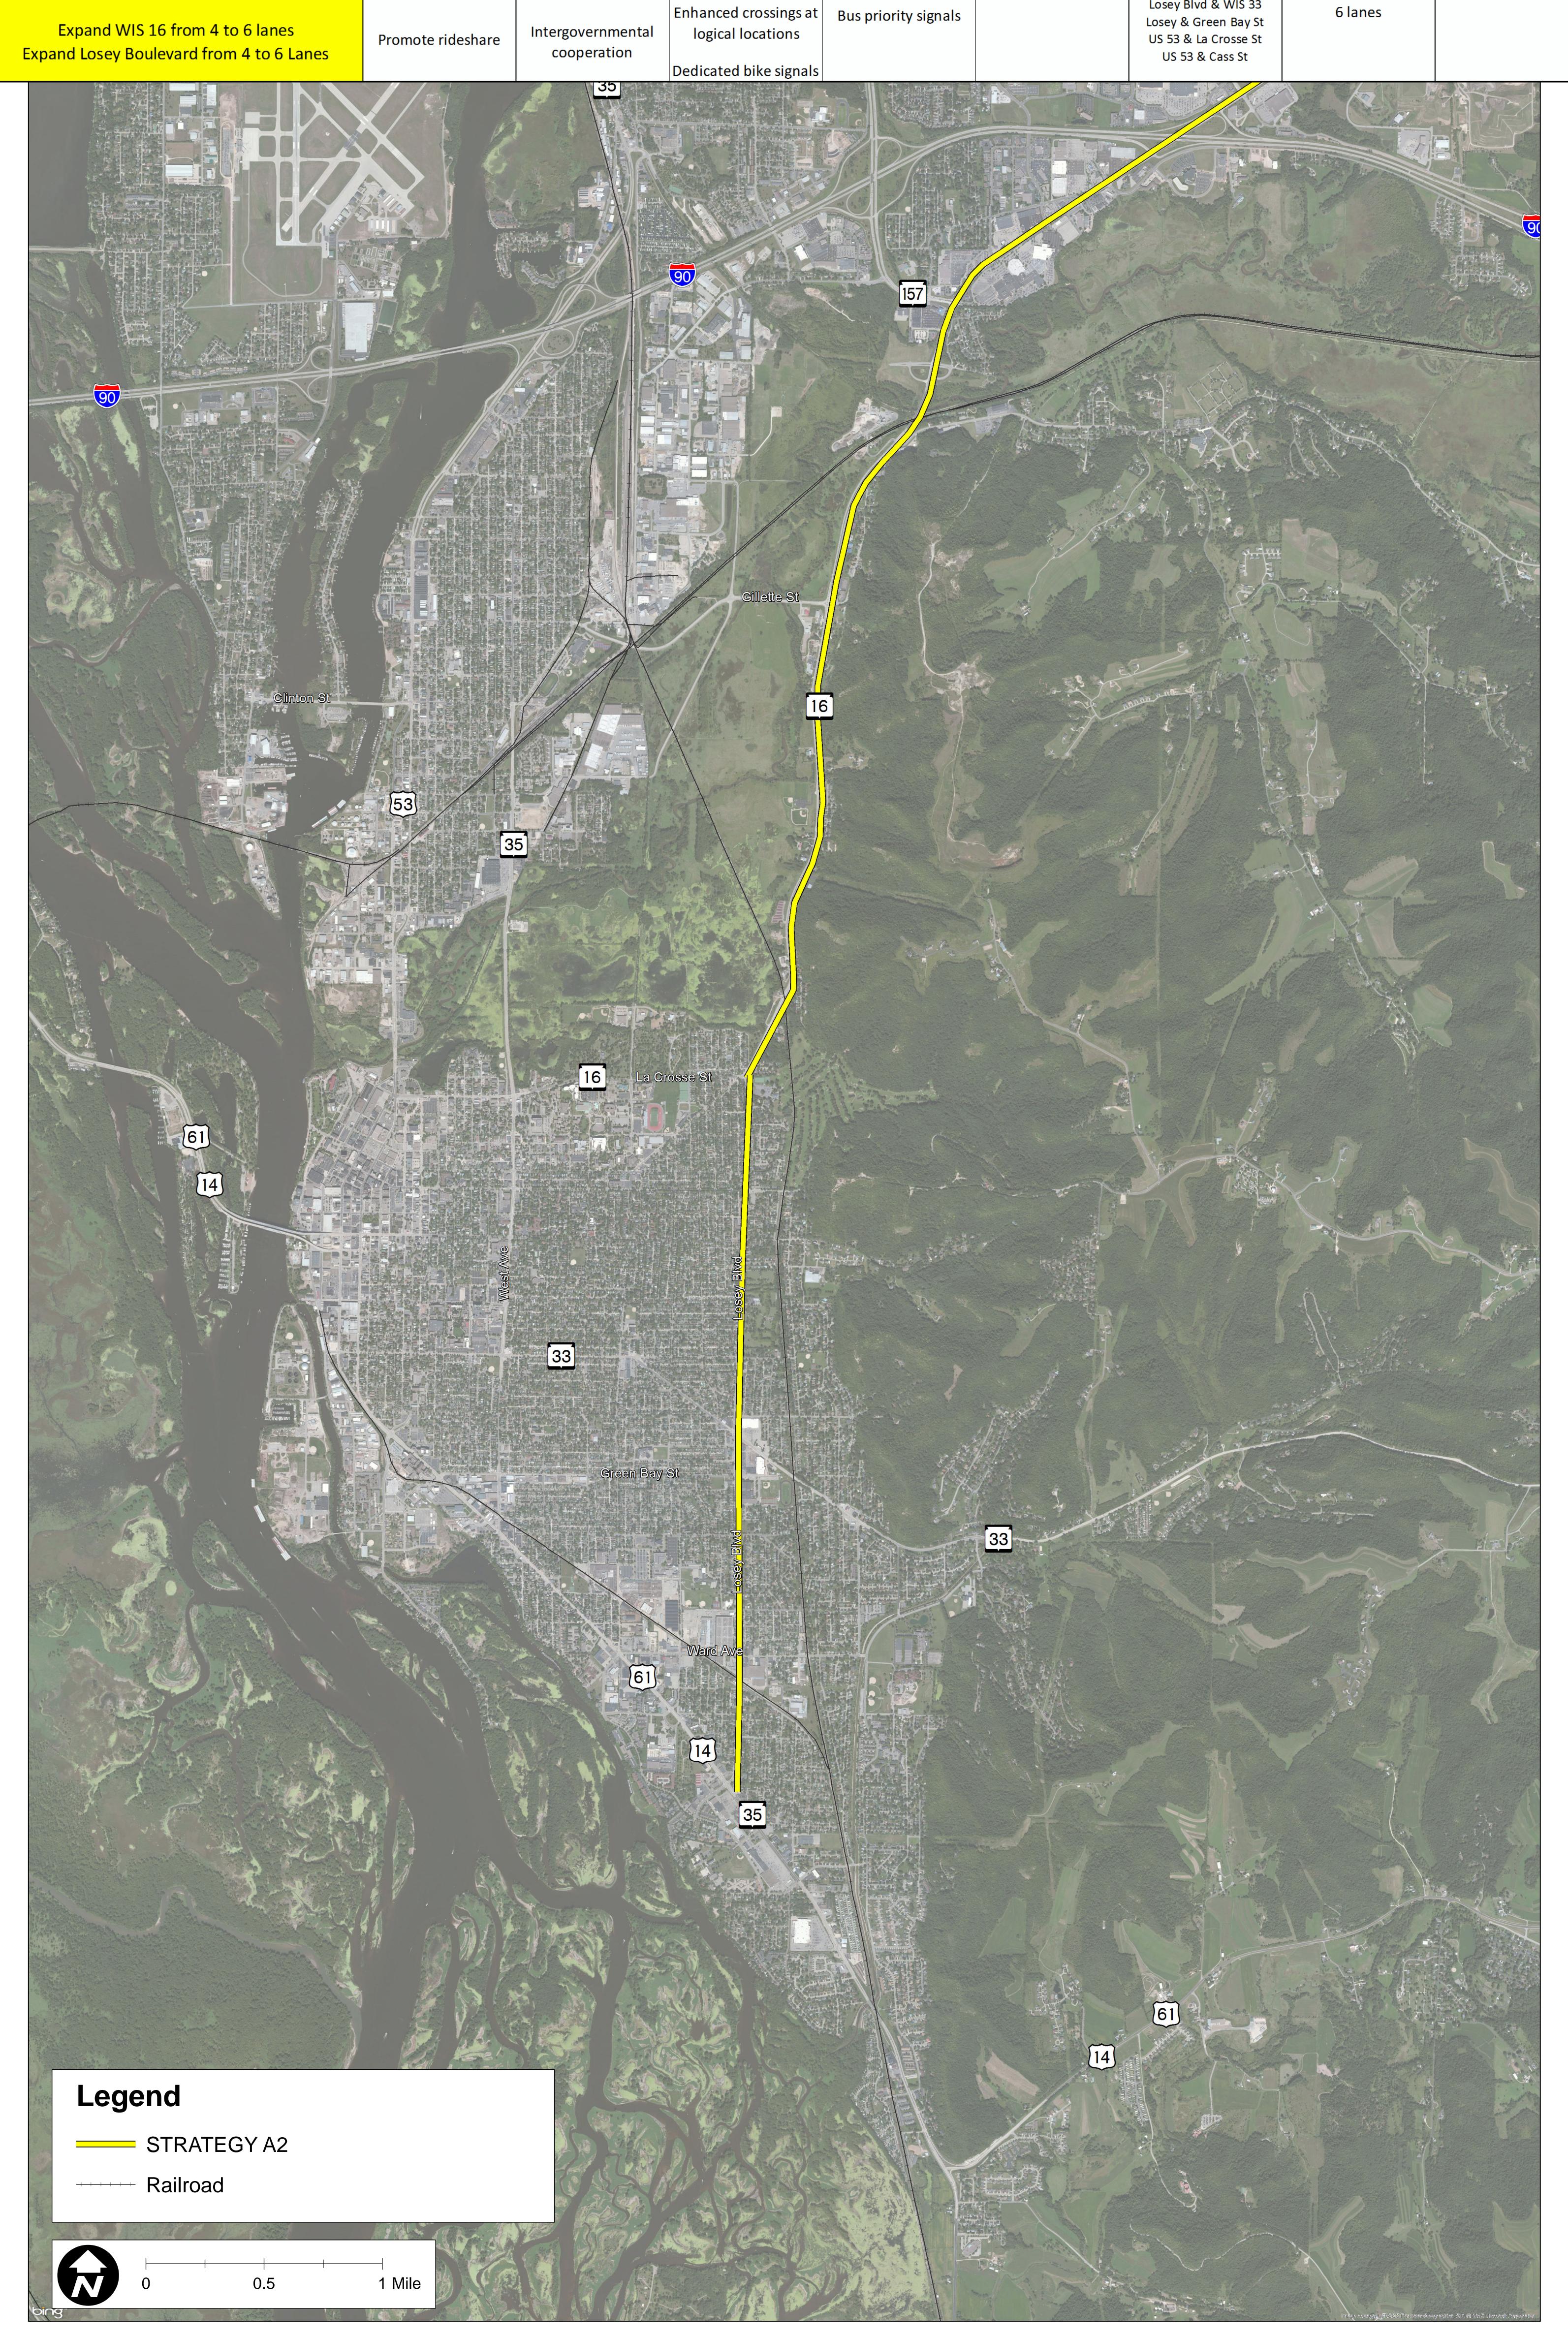

## Coulee Region Transportation Study "Innovative Solutions for the 21st Century"

"Innovative Solutions for the 21st Century"
Planning and Environment Linkages (PEL)
Project ID 1630-08-00

| Strategies                                      |                               |                                         |                                                |                                |                                                                                                                      |                                         |                    |
|-------------------------------------------------|-------------------------------|-----------------------------------------|------------------------------------------------|--------------------------------|----------------------------------------------------------------------------------------------------------------------|-----------------------------------------|--------------------|
| TDM                                             | Policy and Legislation        | Bike and Pedestrian                     | Transit                                        | TSMO                           | Improve Existing<br>Road                                                                                             | Selective Expansion of<br>Existing Road | Construct New Road |
| Park and Ride<br>(Exit 3)                       | Support parking management    | Bike lanes/separated bike lanes         | Express bus service                            | Upgraded signals               | Improve Intersections:                                                                                               | Expand WIS 16 to                        |                    |
| Park and Ride<br>(WIS 157)<br>Support flex work | strategies  Complete Streets  | Sidewalks/Multi-use<br>paths            | Support Regional<br>Transit Authority<br>(RTA) | Increased traveler information | WIS 16 & Theatre Rd WIS 16 & Conoco Dr Losey Blvd & Ward Ave WIS 16 & County OS                                      | 6 lanes                                 | No new roadways    |
| hours  Promote rideshare                        | Intergovernmental cooperation | Enhanced crossings at logical locations | Bus priority signals                           |                                | WIS 16 & Wis 157 WIS 16 & La Crosse St Losey Blvd & WIS 33 Losey & Green Bay St US 53 & La Crosse St US 53 & Cass St | Expand Losey Blvd. to<br>6 lanes        | -                  |
|                                                 | 35                            | Dedicated bike signals                  |                                                |                                | 03 33 & CdSS 31                                                                                                      |                                         |                    |