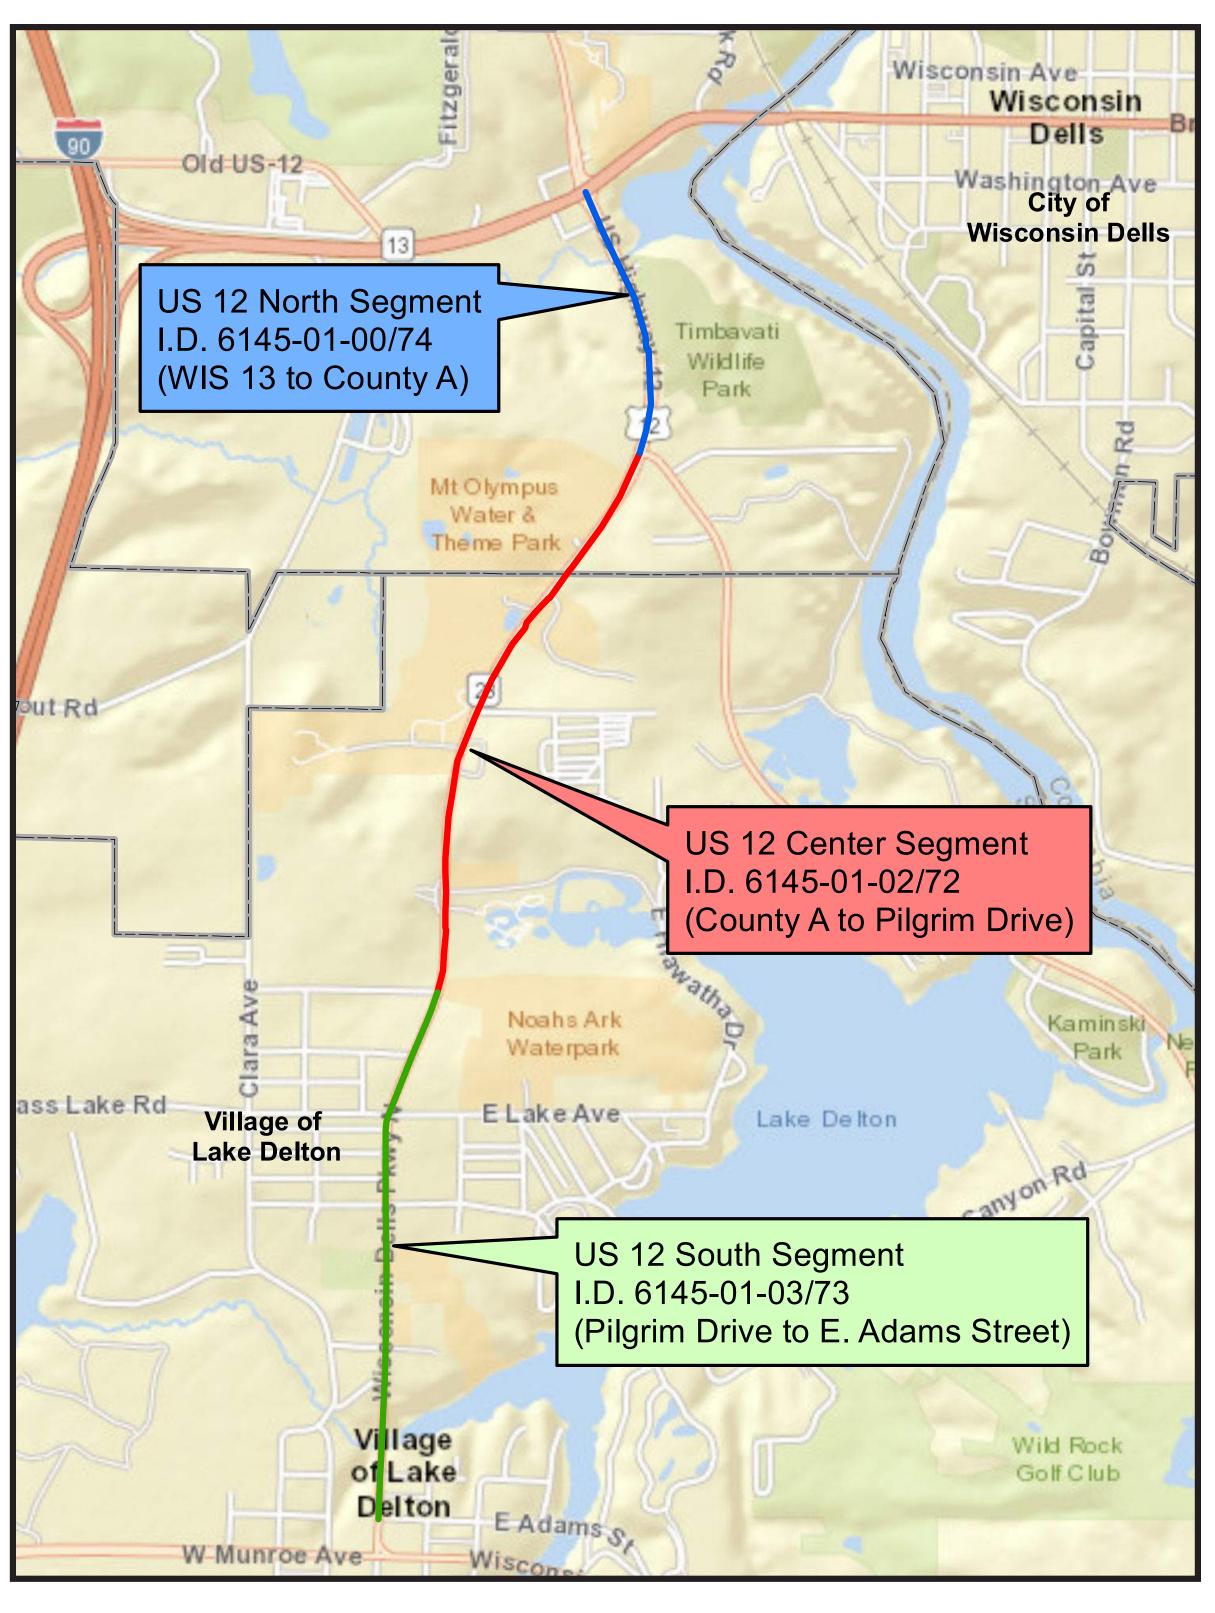

## Project Location Map

## DECEMBER 2021

|                                               | 2021 2022 |  |  |  | 2023 |  |   |  | 2024 |  |  |  | 2025 |  |  |  | 2026 |  |   |  |  |
|-----------------------------------------------|-----------|--|--|--|------|--|---|--|------|--|--|--|------|--|--|--|------|--|---|--|--|
|                                               |           |  |  |  |      |  | - |  |      |  |  |  |      |  |  |  |      |  |   |  |  |
| WIS 113 to E. Adams Street                    |           |  |  |  |      |  |   |  |      |  |  |  |      |  |  |  |      |  |   |  |  |
| Public Involvement Meeting #1                 |           |  |  |  |      |  |   |  |      |  |  |  |      |  |  |  |      |  |   |  |  |
| Environmental Analysis                        |