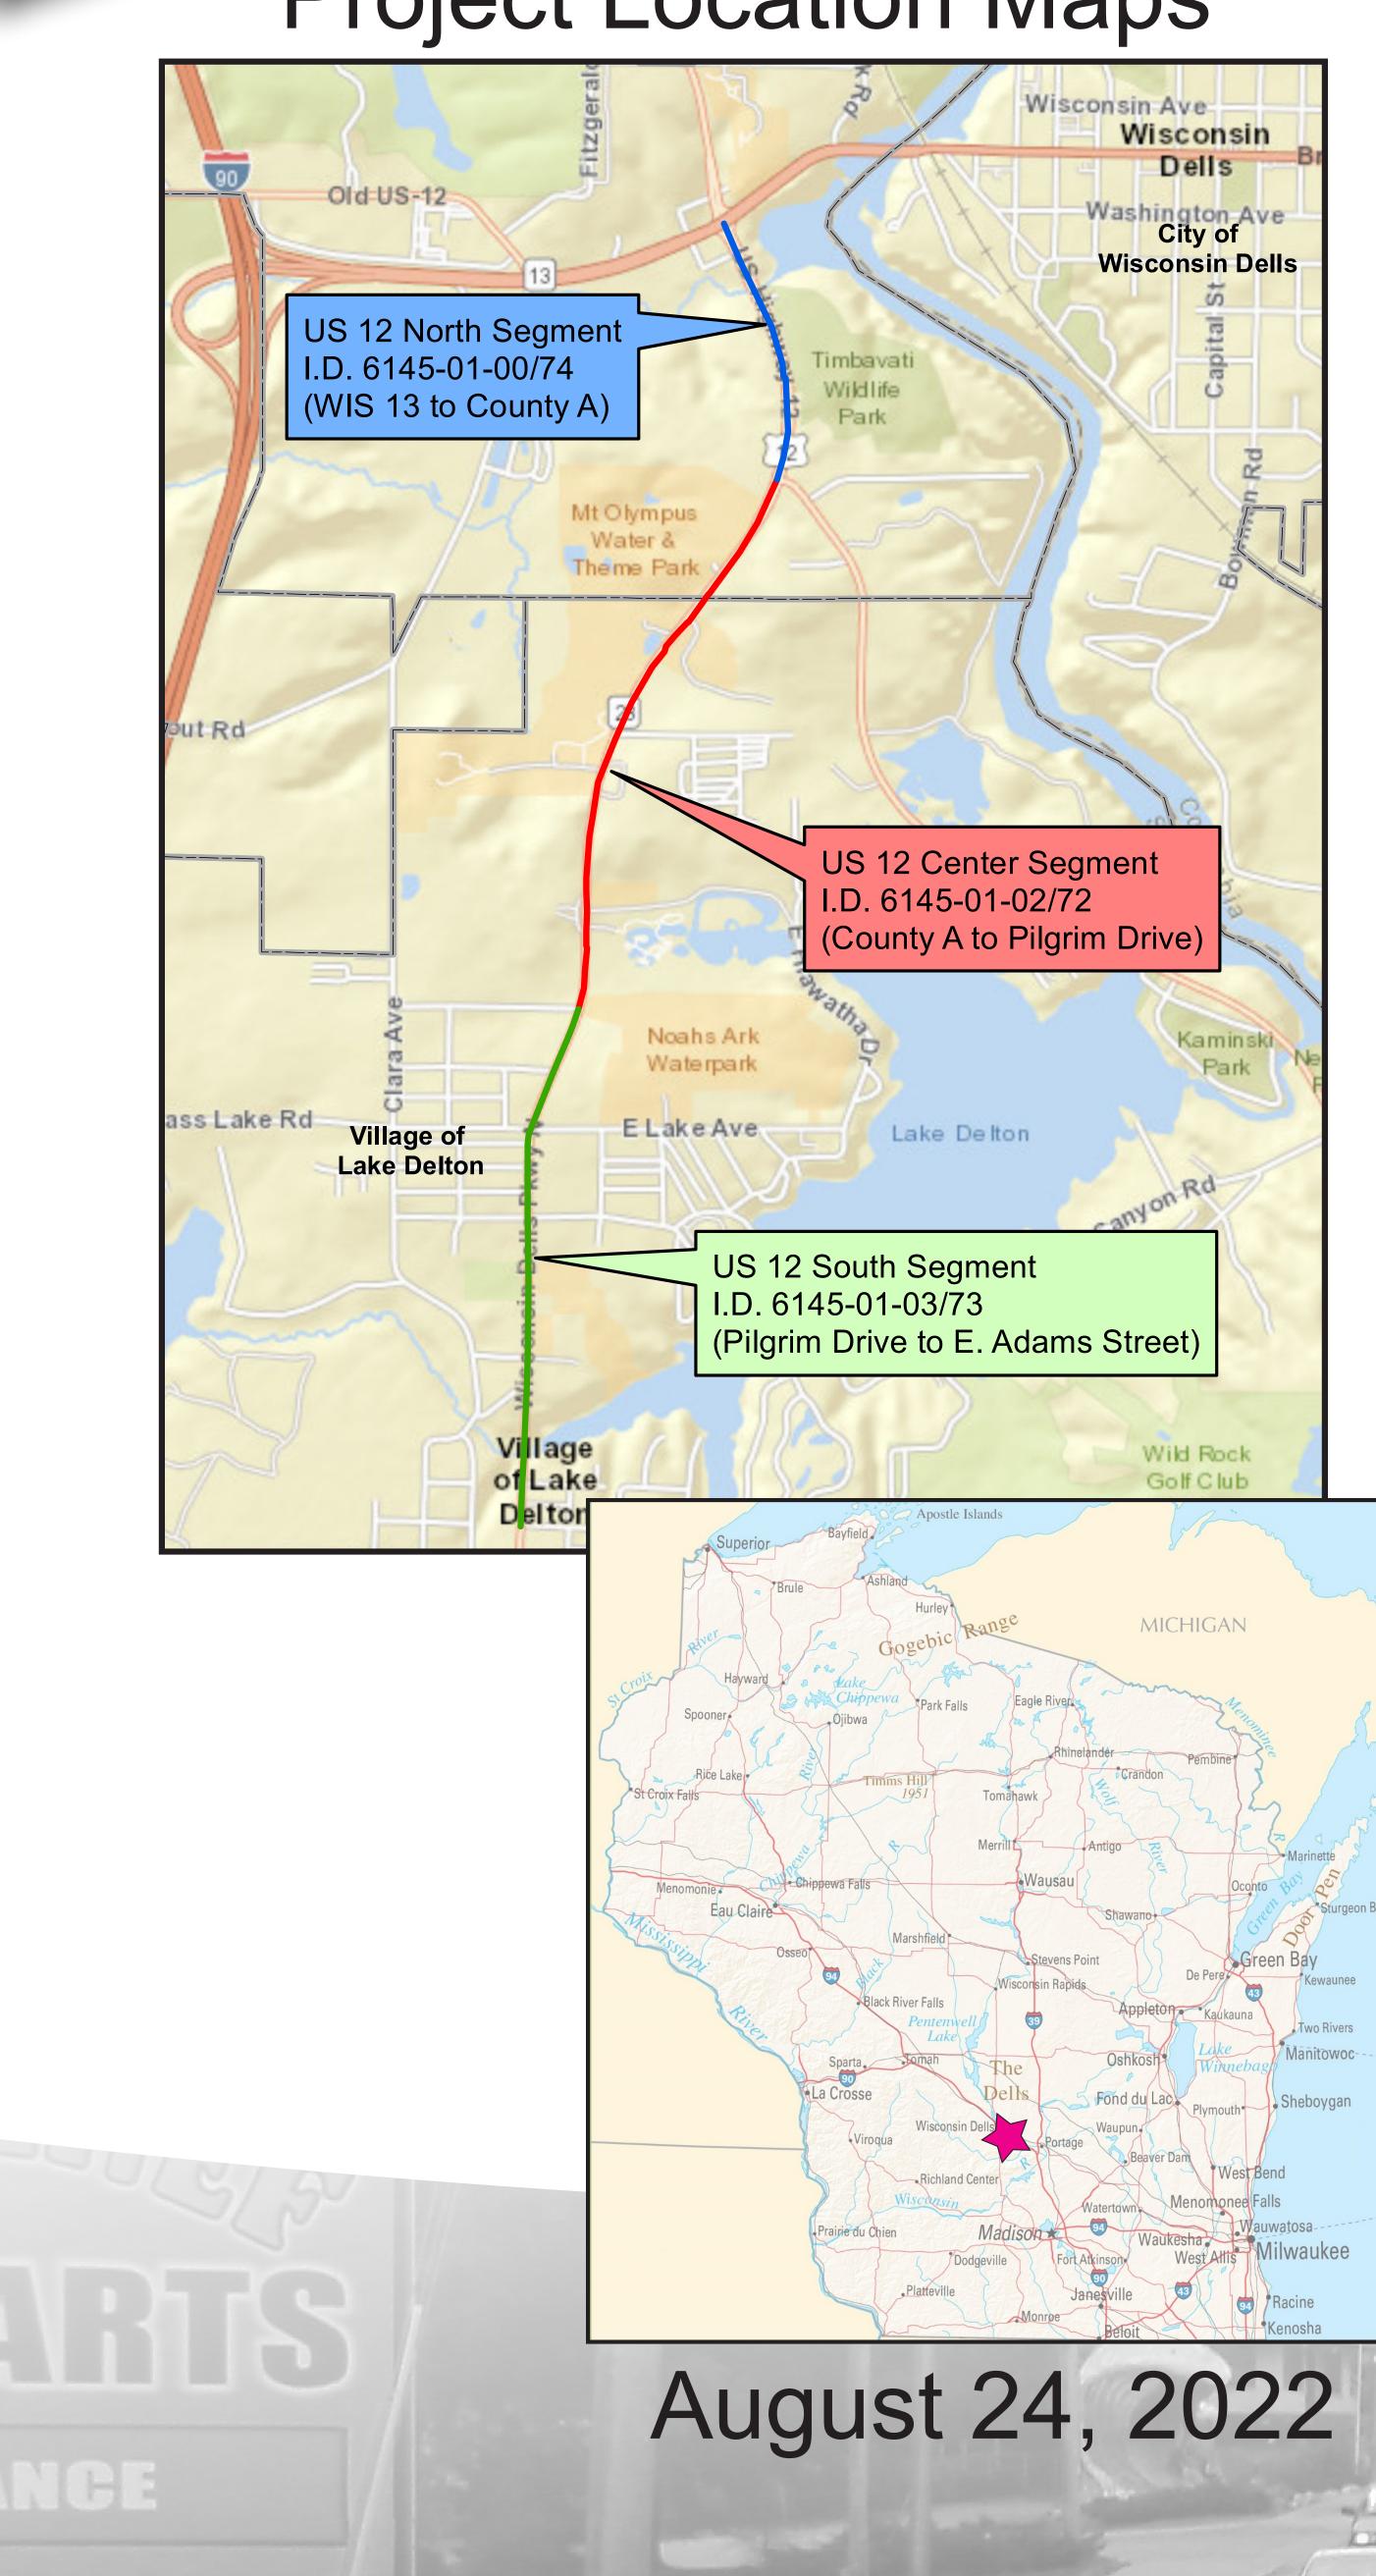

## **Project Location Maps**

|                                          | 2021 | 2022 |          |  |      | 2023  |       |   |  | 2024 |  |  |  | 2025 |  |  |  | 2026 |  |  |           |
|------------------------------------------|------|------|----------|--|------|-------|-------|---|--|------|--|--|--|------|--|--|--|------|--|--|-----------|
|                                          |      |      |          |  |      |       | -     |   |  |      |  |  |  |      |  |  |  |      |  |  |           |
| WIS 13 to E. Adams Street                |      |      |          |  |      |       |       |   |  |      |  |  |  |      |  |  |  |      |  |  |           |
| Public Involvement Meeting #1 (12/14/21) |      |      |          |  |      |       |       |   |  |      |  |  |  |      |  |  |  |      |  |  |           |
| Environmental Analysis                   |      |      | ·        |  |      |       |       |   |  |      |  |  |  |      |  |  |  |      |  |  | $\square$ |
| Public Involvement Meeting #2 (3/22/22)  |      |      |          |  |      |       |       |   |  |      |  |  |  |      |  |  |  |      |  |  | $\square$ |
| Environmental Document (Draft ER)        |      |      |          |  |      |       |       | ļ |  |      |  |  |  |      |  |  |  |      |  |  |           |
| Public Hearing (8/24/22)                 |      |      |          |  | K We | Are H | lere! |   |  |      |  |  |  |      |  |  |  |      |  |  |           |
| Environmental Document Approval (10/22)  |      |      | <b>,</b> |  |      |       |       |   |  |      |  |  |  |      |  |  |  |      |  |  |           |
| Preliminary Engineering & Design         |      |      |          |  |      |       |       |   |  |      |  |  |  |      |  |  |  |      |  |  | $\square$ |
| Public Involvement Meeting #3            |      |      |          |  |      |       |       |   |  |      |  |  |  |      |  |  |  |      |  |  | $\square$ |
| WIS 13 to Cnty A & Cnty A to Pilgrim Dr. |      |      |          |  |      |       | 1     |   |  |      |  |  |  |      |  |  |  |      |  |  | $\square$ |
| Final Design & Right-of-Way Acquisition  |      |      |          |  |      |       |       |   |  |      |  |  |  |      |  |  |  |      |  |  | $\square$ |
| Construction                             |      |      |          |  |      |       |       |   |  |      |  |  |  |      |  |  |  |      |  |  | $\square$ |
| Pilgrim Drive to E. Adams Street         |      |      |          |  |      |       |       |   |  |      |  |  |  |      |  |  |  |      |  |  | $\square$ |
| Final Design & Right-of-Way Acquisition  |      |      |          |  |      |       |       |   |  |      |  |  |  |      |  |  |  |      |  |  | $\square$ |
| Construction                             |      |      |          |  |      |       |       |   |  |      |  |  |  |      |  |  |  |      |  |  |           |