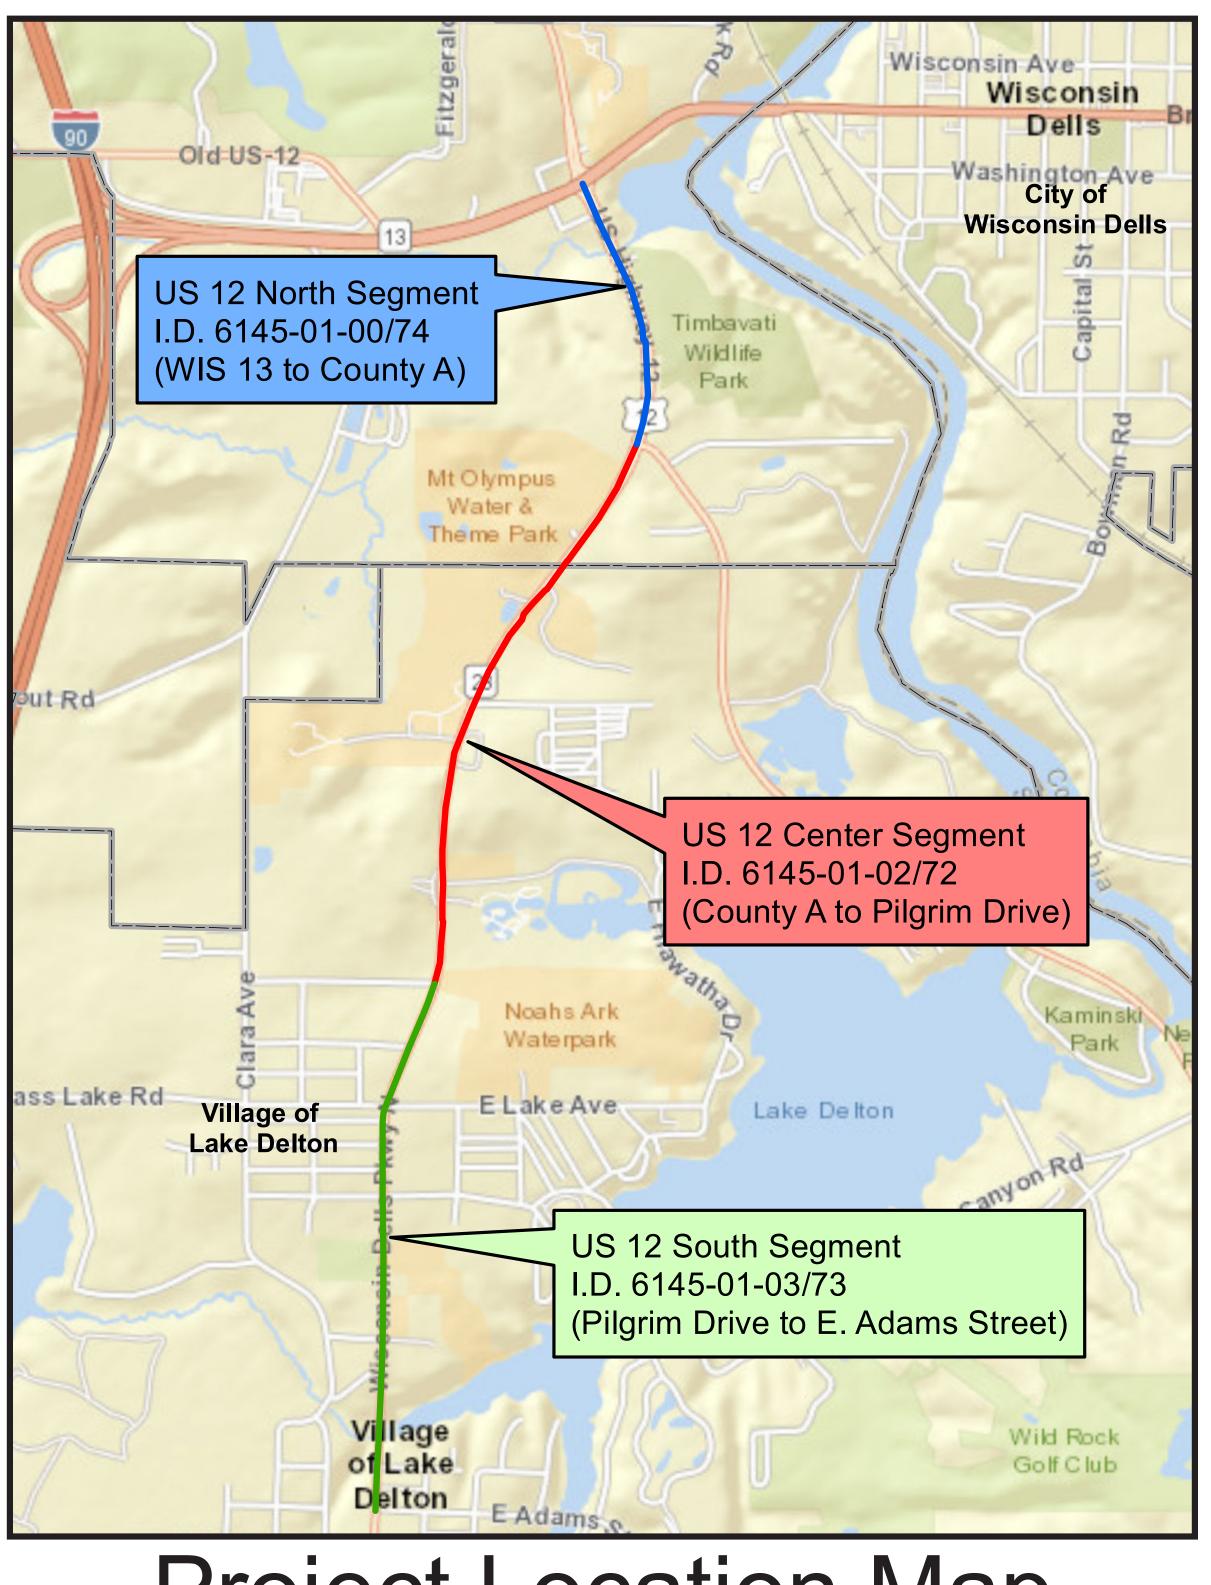

## Project Location Map

NGE

|                                          | 2021 2022 |   |   |  | 2023 |  |  |  | 2024 |  |  |  | 2025 |  |  |  | 2026 |  |  |  |  |
|------------------------------------------|-----------|---|---|--|------|--|--|--|------|--|--|--|------|--|--|--|------|--|--|--|--|
|                                          |           |   | ÷ |  |      |  |  |  |      |  |  |  |      |  |  |  |      |  |  |  |  |
| WIS 13 to E. Adams Street                |           |   |   |  |      |  |  |  |      |  |  |  |      |  |  |  |      |  |  |  |  |
| Public Involvement Meeting #1 (12/14/21) |           |   |   |  |      |  |  |  |      |  |  |  |      |  |  |  |      |  |  |  |  |
| Environmental Analysis                   |           |   |   |  |      |  |  |  |      |  |  |  |      |  |  |  |      |  |  |  |  |
| Public Involvement Meeting #2 (3/22/22)  |           |   |   |  |      |  |  |  |      |  |  |  |      |  |  |  |      |  |  |  |  |
| Environmental Document (Draft ER)        |           |   |   |  |      |  |  |  |      |  |  |  |      |  |  |  |      |  |  |  |  |
| Public Hearing (7/22)                    |           |   |   |  |      |  |  |  |      |  |  |  |      |  |  |  |      |  |  |  |  |
| Environmental Document Approval (7/22)   |           |   |   |  |      |  |  |  |      |  |  |  |      |  |  |  |      |  |  |  |  |
| Preliminary Engineering & Design         |           | 2 |   |  |      |  |  |  |      |  |  |  |      |  |  |  |      |  |  |  |  |
| Public Involvement Meeting #3            |           |   |   |  |      |  |  |  |      |  |  |  |      |  |  |  |      |  |  |  |  |
| WIS 13 to Cnty A & Cnty A to Pilgrim Dr. |           |   |   |  |      |  |  |  |      |  |  |  |      |  |  |  |      |  |  |  |  |
| Final Design & Right-of-Way Acquisition  |           |   |   |  |      |  |  |  |      |  |  |  |      |  |  |  |      |  |  |  |  |
| Construction                             |           |   |   |  |      |  |  |  |      |  |  |  |      |  |  |  |      |  |  |  |  |
| Pilgrim Drive to E. Adams Street         |           |   |   |  |      |  |  |  |      |  |  |  |      |  |  |  |      |  |  |  |  |
| Final Design & Right-of-Way Acquisition  |           |   |   |  |      |  |  |  |      |  |  |  |      |  |  |  |      |  |  |  |  |
| Construction                             |           |   |   |  |      |  |  |  |      |  |  |  |      |  |  |  |      |  |  |  |  |