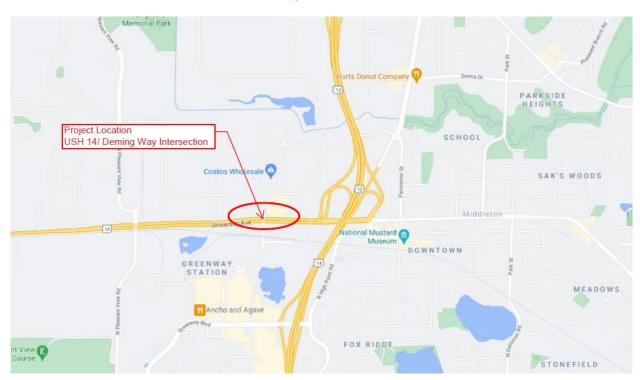

# **Project information**

This existing signalized intersection has a lack of sight distance for left turners that was likely contributing to left turners failing to yield to oncoming vehicles. The signal phasing was changed to protected-only left turns on US 14 in June of 2020 to reduce these types of crashes. The proposed improvement will lengthen the left turn lanes on US 14 and Deming Way to better accommodate the signal phasing for the protected-only left turns on US 14.

An environmental document is being prepared to address potential impacts to environmental resources.

**US 14 Project Location Map** 