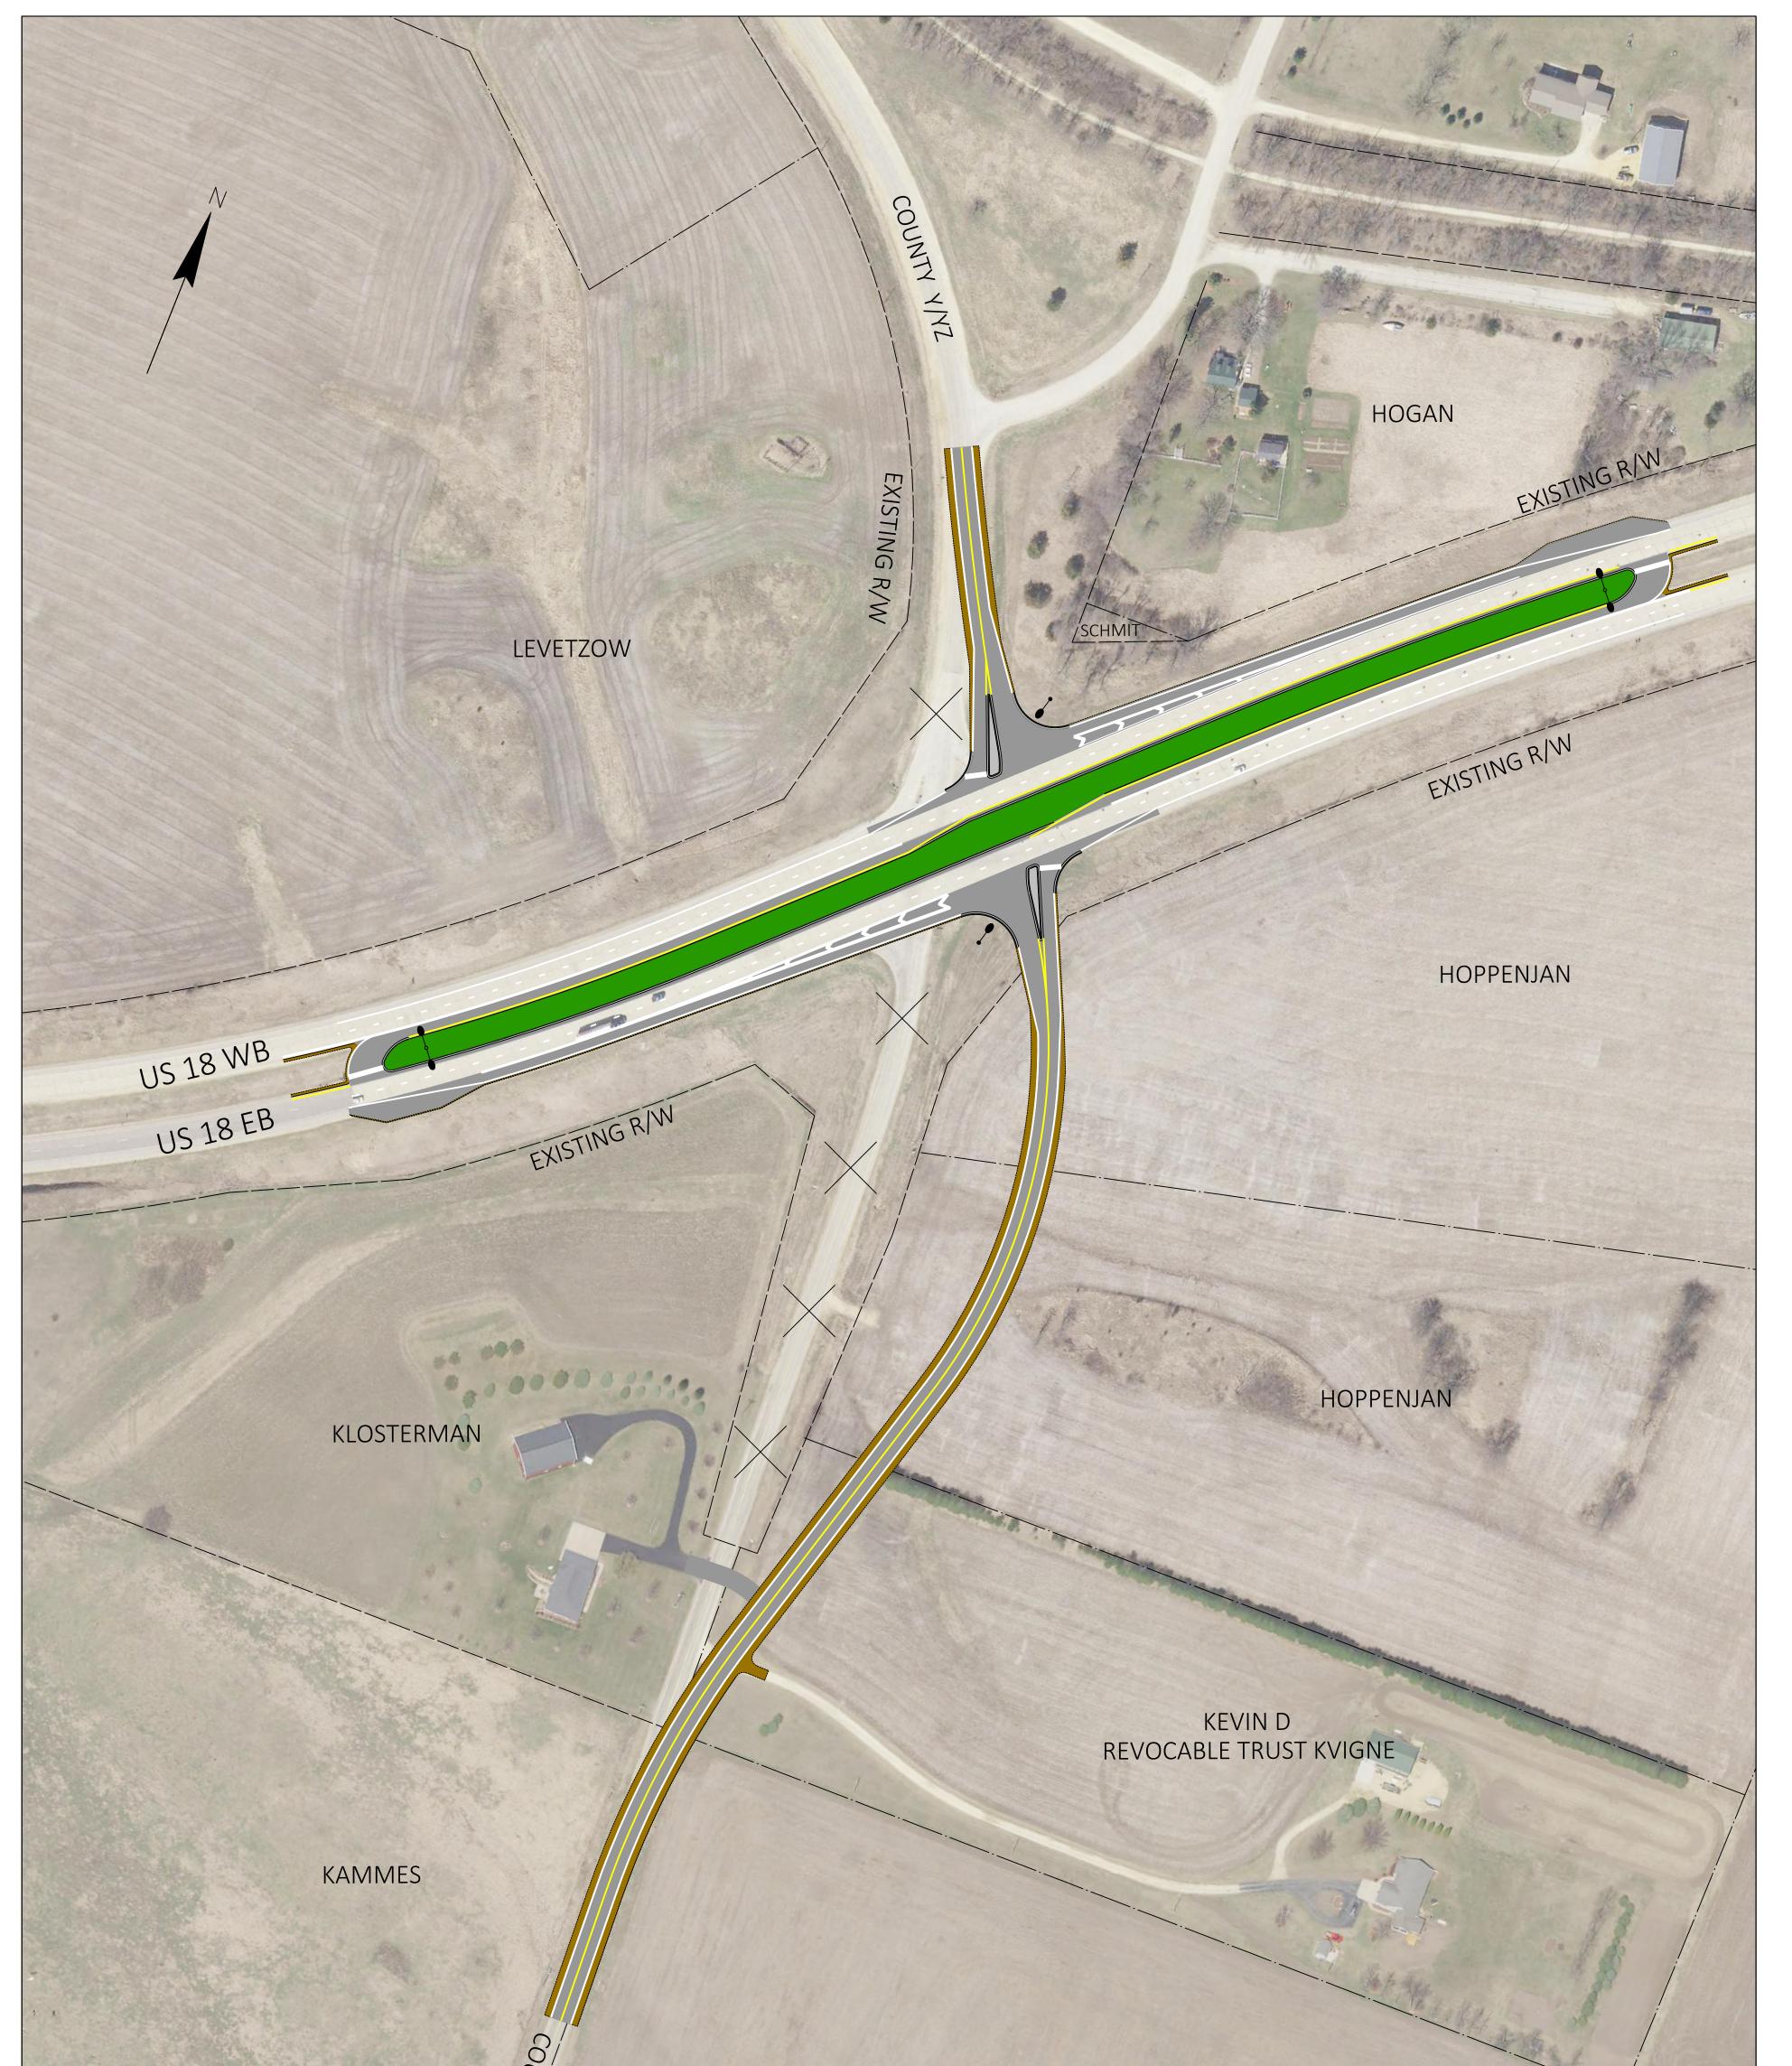

| UMPT T                                                                                                                                                                                                                                                                                                                                | CASPER FARMS LLC                                                                                                                                                     | APRIL 2023                                                          |
|---------------------------------------------------------------------------------------------------------------------------------------------------------------------------------------------------------------------------------------------------------------------------------------------------------------------------------------|----------------------------------------------------------------------------------------------------------------------------------------------------------------------|---------------------------------------------------------------------|
| PROS                                                                                                                                                                                                                                                                                                                                  | CONS                                                                                                                                                                 | OTHER CONSIDERATIONS                                                |
| <ul> <li>Maintains access to all movements at the intersection</li> <li>Reduces crash potential, specifically right-angle crashes</li> <li>Reduces intersection conflict points by 57%. (18 vs 42)</li> <li>Offset alignments could be used to reduce R/W impacts and cost</li> <li>Simplifies driver decision-making task</li> </ul> | <ul> <li>Second-highest cost alternative</li> <li>Increased delay for all intersection left-turn and sideroad thru movements</li> <li>Real estate impacts</li> </ul> | Requires street lighting                                            |
| DODGEVIL<br>(CTH YZ                                                                                                                                                                                                                                                                                                                   |                                                                                                                                                                      | TERNATIVE 5: RESTRICTED<br>SING U-TURN (RCUT) WITH NO<br>LEFT TURNS |