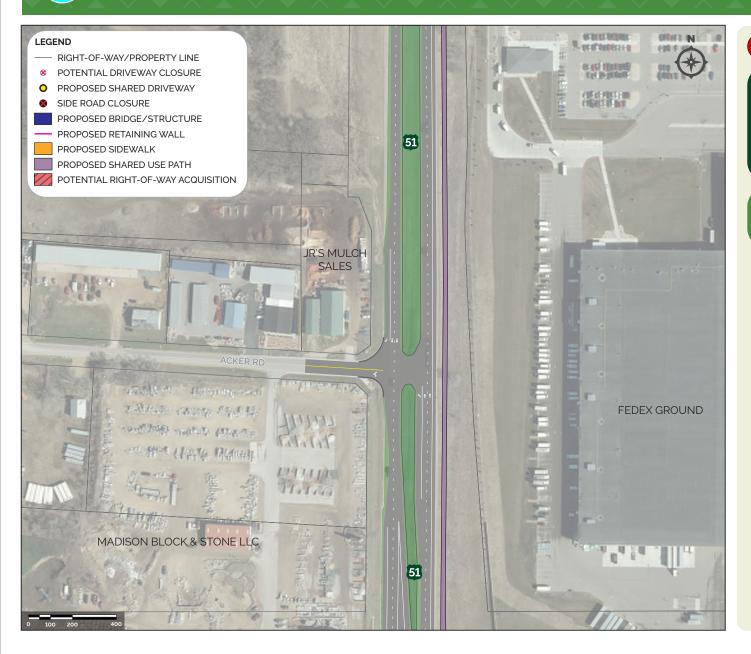

## US 51 and Acker Road: Existing Conditions Improved

The design presented in this exhibit is preliminary and specific details may be refined in final design.

**RECOMMENDED ALTERNATIVE** 

## Alternative Overview:

- Existing intersection configuration with improvements
- No operational traffic or safety concerns identified
- Minor intersection improvements include deceleration lanes for turning vehicles from US 51
- Shared-use path on east side of US 51

## **Potential Impacts:**

Right-of-Way | 0 acres
Gonstruction Costs | \$\$\$\$

place sticky note here

US 51 (Stoughton Road) North Study

11