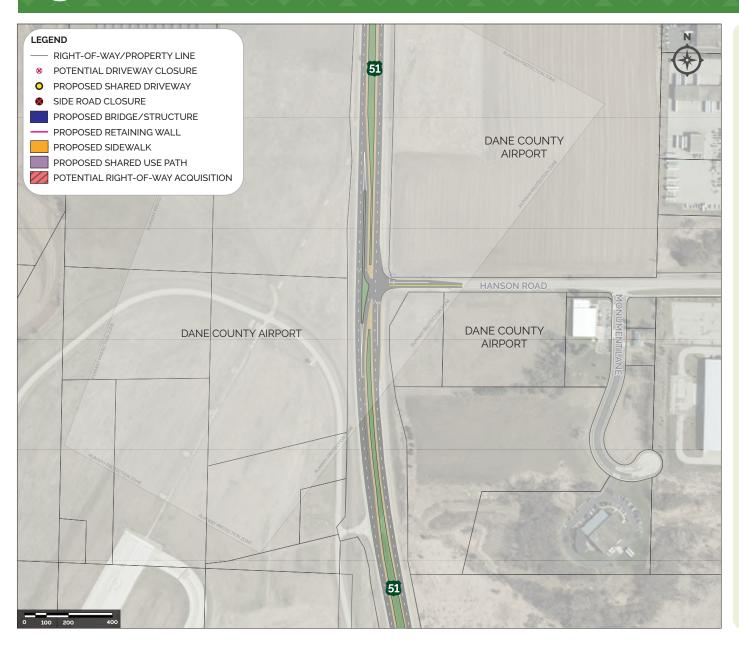

## US 51 and Hanson Road: Full Access Intersection

## **RECOMMENDED ALTERNATIVE**

## Alternative Overview:

- Existing intersection configuration with improvements
- Provides median-protected deceleration lane for southbound US 51 left turns onto Hanson Road
- Provides median-protected acceleration lane for vehicles merging onto southbound US 51 from Hanson Road
- Provides deceleration lane for northbound US 51 right turns onto Hanson Road
- Provides dedicated turn lanes on Hanson Road

## **Potential Impacts:**

Right-of-Way | 0 acres
Construction Costs | \$\$\$

place sticky note nere