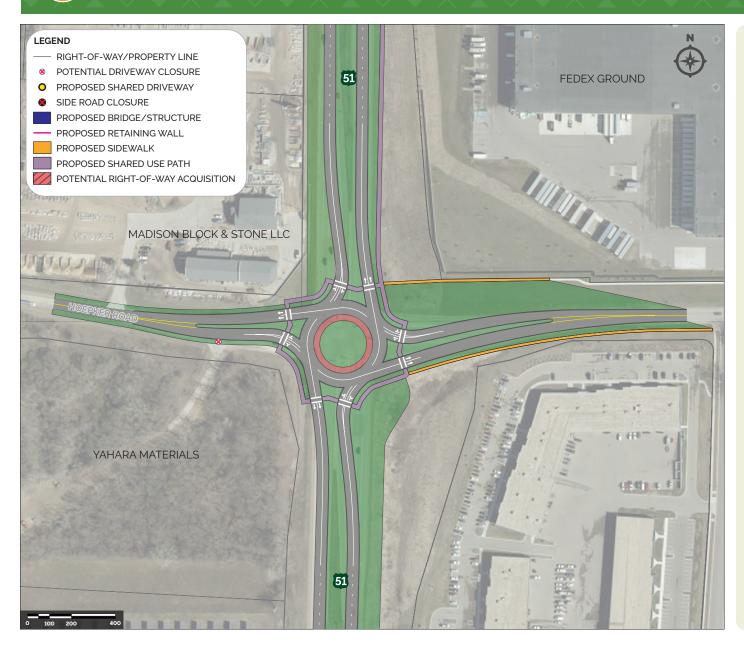

# **US 51 and Hoepker Road: Roundabout**

# **Alternative Overview:**

• Multi-lane roundabout with two circulating lanes in all directions

### **Geometry:**

- Slows vehicles providing traffic calming effect
   Provides appropriate turn length storage
   US 51 speed limit adjacent to this intersection is 45mph

# Safety:

- No controlled or signalized crossings for bikes/peds
  More predicted crashes anticipated
  Adds shared-use path to the roadway network
- Traffic:

- Improves traffic operations
  Provides better off-peak operations

# **Potential Impacts:**

- Right-of-Way | No anticipated impacts
   Driveway Access | 1 Potential Business Driveway Removal
   Construction Costs | \$ 3555