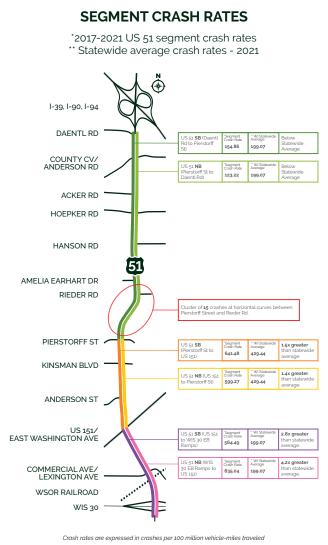

## Intersection locations with the highest number of crashes (5-YEAR TIME PERIOD 2017-2021) County CV/Anderson Rd cv DANE COUNTY REGIONAL AIRPORT ANDERSON ST 38 Anderson St MILWAUKEE ST DOOWTA The city of Madison's annual Crash Facts Report lists the 30 highest crash locations within the City of Madison for nine different crash types, including intersection crashes. According to the reports, the US 51 and US 151/East Washington Avenue intersection had the second most crashes among all ally intersections in 2016, In both 2020 and 2021, this intersection ranked third