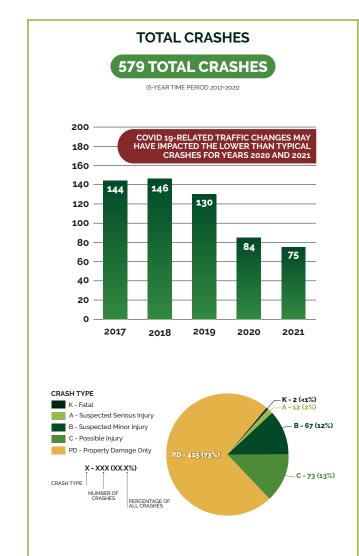

## Intersection locations with the highest number of crashes (5-YEAR TIME PERIOD 2017-2021) County CV/Anderson Rd cv DANE COUNTY REGIONAL AIRPORT ANDERSON ST 38 Anderson St MILWAUKEE ST DOOWTA The city of Madison's annual Crash Facts Report lists the 30 highest crash locations within the City of Madison for nine different crash types, including intersection crashes. According to the reports, the US 51 and US 151/East Washington Avenue intersection had the second most crashes among all ally intersections in 2016, In both 2020 and 2021, this intersection ranked third