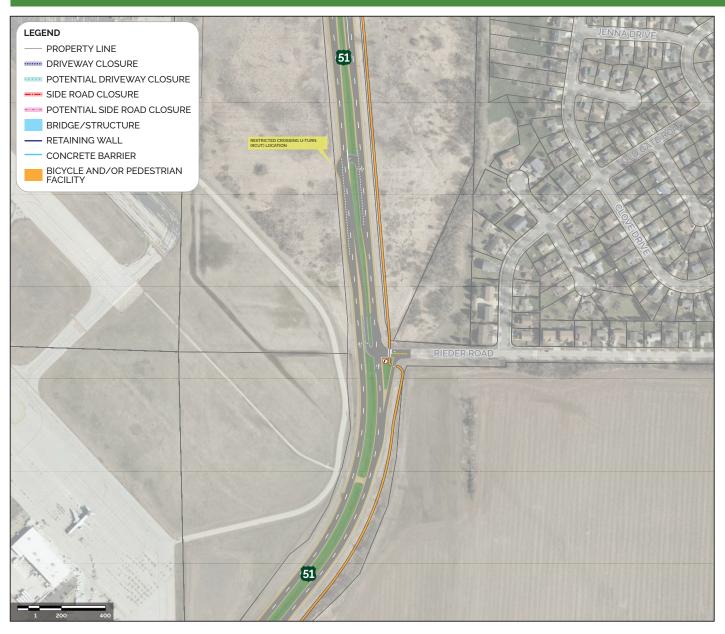

## US 51 and Rieder Road: Improvements to Existing Intersection with RCUT

## **Concept Overview:**

• Existing intersection configuration addition of a Restricted Crossing U-Turn (RCUT) north of Rieder Road

## **Pros**

Maintains existing Rieder Rd intersection configuration

Reduces U-Turn movements at Amelia Earhart Drive

Acceleration and deceleration lanes remove turning vehicles from thru lanes

## Cons

Uncommon configuration in the Madison area

Potential property acquistion

At-grade intersection, no bridges required for this concept alternative. Number of lanes, length of turn lanes, and other geometric elements are conceptual and may not reflect final design.