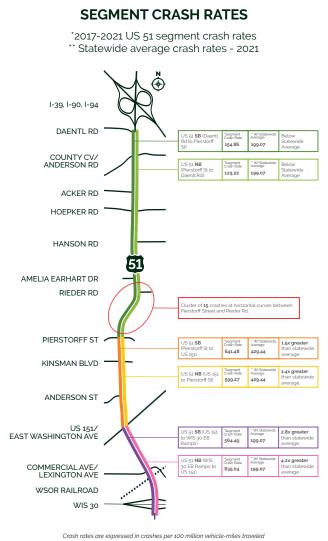

## Intersection locations with the highest number of crashes (5-YEAR TIME PERIOD 2017-2021) County CV/Anderson Rd cv DANE COUNTY REGIONAL AIRPORT ANDERSON ST 38 Anderson St MILWAUKEE ST DOOWTA The city of Madison's annual Crash Facts Report lists the 30 highest crash locations within the City of Madison for nine different crash types, including intersection crashes. According to the reports, the US 51 and US 151/East Washington Avenue intersection had the second most crashes among all ally intersections in 2016, In both 2020 and 2021, this intersection ranked third.