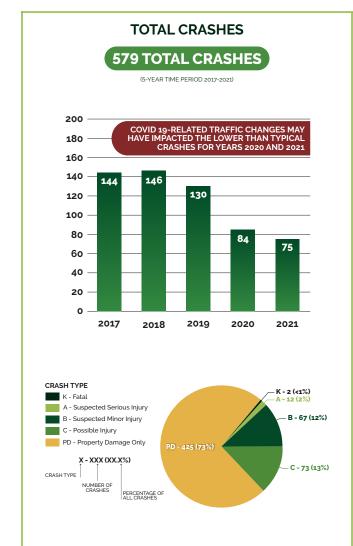

## Intersection locations with the highest number of crashes (5-YEAR TIME PERIOD 2017-2021) County CV/Anderson Rd cv DANE COUNTY REGIONAL AIRPORT ANDERSON ST 38 Anderson St MILWAUKEE ST DOOWTA The city of Madison's annual Crash Facts Report lists the 30 highest crash locations within the City of Madison for nine different crash types, including intersection crashes. According to the reports, the US 51 and US 151/East Washington Avenue intersection had the second most crashes among all ally intersections in 2016, In both 2020 and 2021, this intersection ranked third.