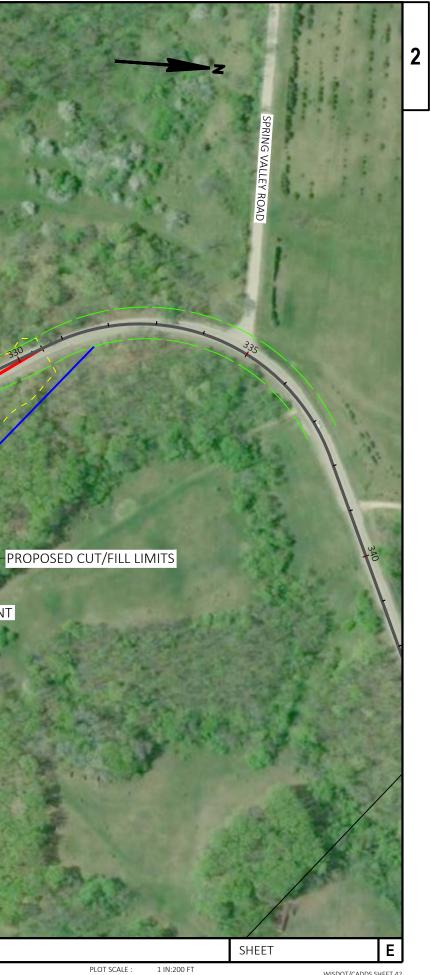

## PRELIMINARY DESIGN FOR CURVE REALIGNMENT OF WIS 130

EXISTING ROADWAY ALIGNMENT

EXISTING RIGHT-OF-WAY

PROPOSED RIGHT-OF-WAY

PROPOSED ROADWAY ALIGNMENT

PROPOSED RIGHT-OF-WAY

| Part and all and a                                                       | 33 B          | STON A                        | The state of the state                 |   |
|--------------------------------------------------------------------------|---------------|-------------------------------|----------------------------------------|---|
| PROJECT NO: 5570-02-72                                                   | HWY: WIS 130  | COUNTY: IOWA                  | CURVE REALIGNMENT EXHIBIT              |   |
| FILE NAME : N:\PDS\C3D\57700202\SHEETSOTHER\PROPERTY OWNER CURVE EXHIBIT | _55710202.DWG | PLOT DATE : 1/20/2022 1:26 PM | PLOT BY : CLEMENTS, ERIN A PLOT NAME : | _ |