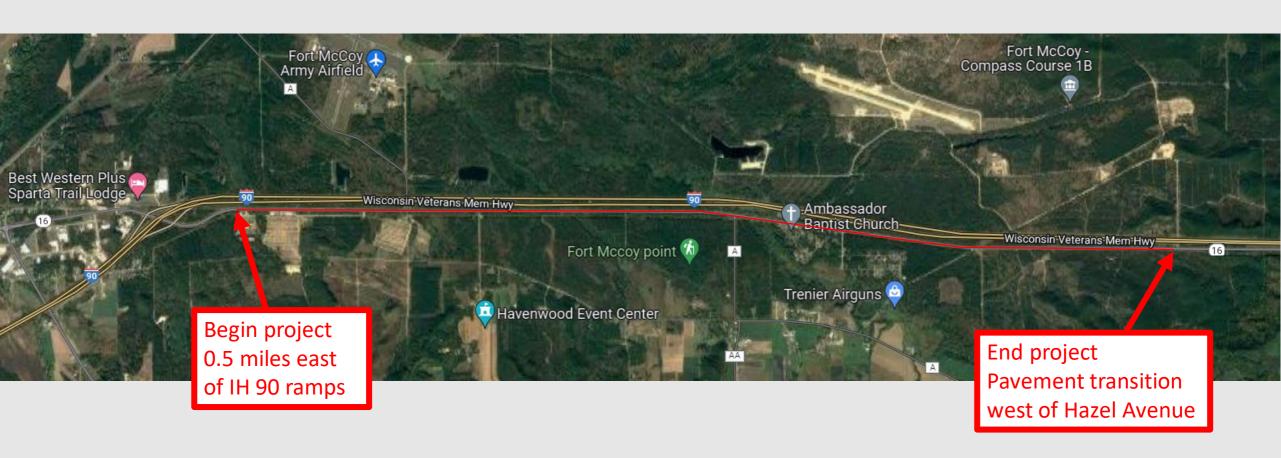

e Silver Creek Bridge. As part of WisDOT's Highway Safety Improvement Program, the project will also widen the paved shoulder and add centerline and shoulder rumble strips.

The project is needed to treat pavement distresses and update the guard rail. The project is intended to extend the pavement's service life and address the frequency and severity of crossing centerline and roadway departure crashes between Sparta and Tomah.





# **Project Overview**

Construction is anticipated in 2027 and could take up to several months to complete. There will be a detour posted along IH 90 for the first stages of the work, with WIS 16 reopening to traffic under flagging operations as the project progresses. Access for residents and local traffic will be maintained.



#### **Construction Limits**



















## **Proposed Detour**



WIS 16 (Sparta) to IH 90 to WIS 131 to WIS 16/US 12 (Tomah)



















## **Existing Cross Section**







#### **Proposed Cross Section**

















#### **Questions or Comments?**

#### Please reach out to any of the following:

Michael Bie WisDOT Southwest Region Communications Manager (608) 246-7928 michael.bie@dot.wi.gov

Nathaniel Schumaker, P.E. WisDOT Project Manager (608) 789-5538 nathaniel.schumaker@dot.wi.gov

Wisconsin Department of Transportation Southwest Region, La Crosse Office 3550 Mormon Coulee Road La Crosse, WI 54601

Phone: (608) 785-9022

Fax: (608) 785-9969

TTY: 711

Email: swr.dtsd@dot.wi.gov