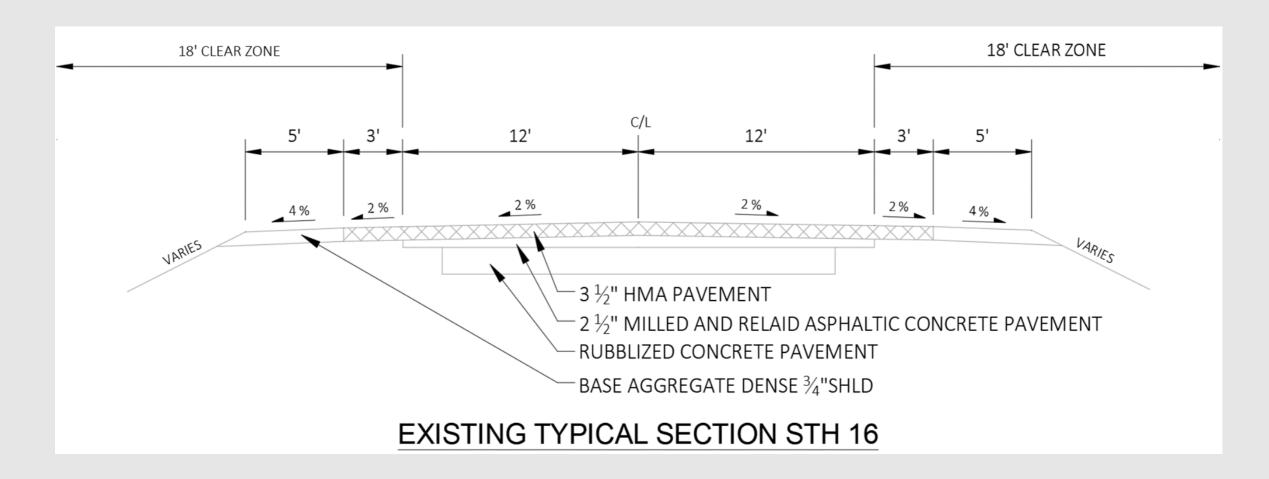

der rumble strips.

The project is needed to treat pavement distresses and update the guard rail. The project is intended to extend the pavement's service life and address the frequency and severity of crossing centerline and roadway departure crashes between Sparta and Tomah.





# **Project Overview**

Construction is anticipated in 2027 and could take up to several months to complete. There will be a detour posted along IH 90 for the first stages of the work, with WIS 16 reopening to traffic under flagging operations as the project progresses. Access for residents and local traffic will be maintained.



#### **Construction Limits**



















## **Proposed Detour**



WIS 16 (Sparta) to IH 90 to WIS 131 to WIS 16/US 12 (Tomah)



















## **Existing Cross Section**







#### **Proposed Cross Section**

















#### **Questions or Comments?**

#### Please reach out to any of the following:

Michael Bie WisDOT Southwest Region Communications Manager (608) 246-7928 michael.bie@dot.wi.gov

Nathaniel Schumaker, P.E. WisDOT Project Manager (608) 789-5538 nathaniel.schumaker@dot.wi.gov

Wisconsin Department of Transportation Southwest Region, La Crosse Office 3550 Mormon Coulee Road La Crosse, WI 54601

Phone: (608) 785-9022

Fax: (608) 785-9969

TTY: 711

Email: swr.dtsd@dot.wi.gov