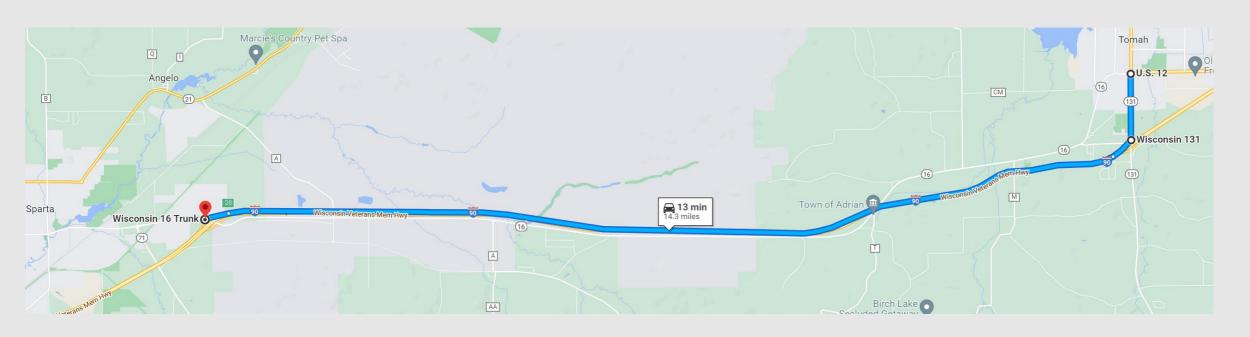

## **Proposed Detour**

WIS 16 (Sparta) to IH 90 to WIS 131 to WIS 16/US 12 (Tomah)