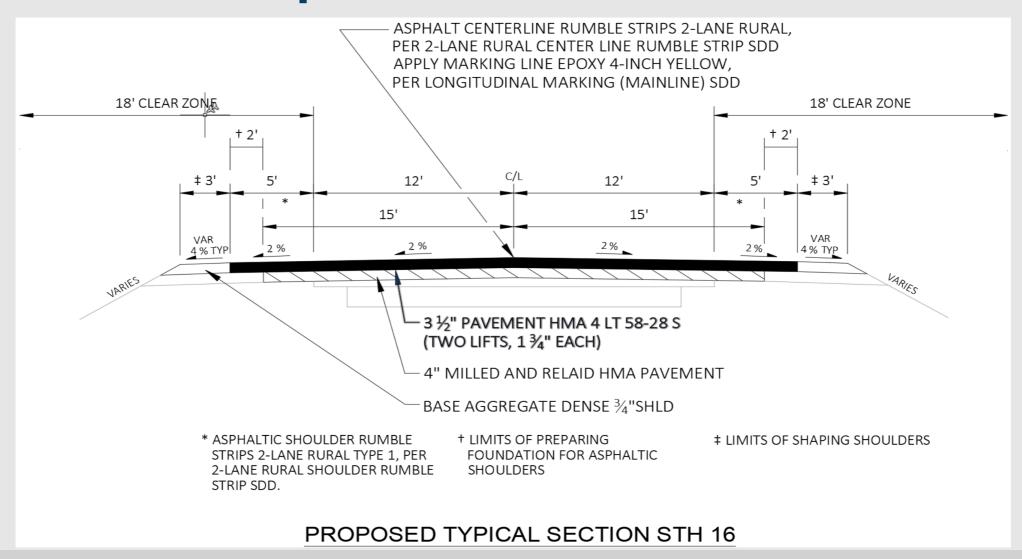

ed to treat pavement distresses and update the guard rail. The project is intended to extend the pavement's service life and address the frequency and severity of crossing centerline and roadway departure crashes between Sparta and Tomah.





# **Project Overview**

Construction is anticipated in 2027 and could take up to several months to complete. There will be a detour posted along IH 90 for the first stages of the work, with WIS 16 reopening to traffic under flagging operations as the project progresses. Access for residents and local traffic will be maintained.



#### **Construction Limits**



















## **Proposed Detour**



WIS 16 (Sparta) to IH 90 to WIS 131 to WIS 16/US 12 (Tomah)



















## **Existing Cross Section**







#### **Proposed Cross Section**

















#### **Questions or Comments?**

#### Please reach out to any of the following:

Michael Bie WisDOT Southwest Region Communications Manager (608) 246-7928 michael.bie@dot.wi.gov

Nathaniel Schumaker, P.E. WisDOT Project Manager (608) 789-5538 nathaniel.schumaker@dot.wi.gov

Wisconsin Department of Transportation Southwest Region, La Crosse Office 3550 Mormon Coulee Road La Crosse, WI 54601

Phone: (608) 785-9022

Fax: (608) 785-9969

TTY: 711

Email: swr.dtsd@dot.wi.gov