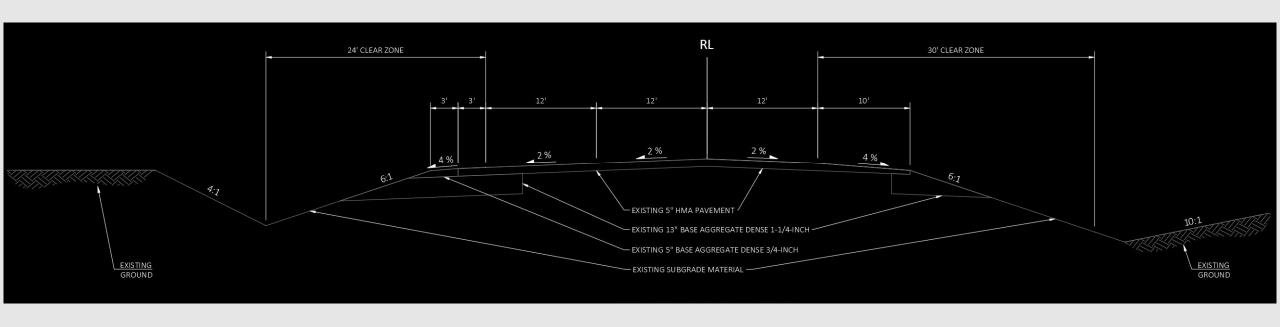

provement Project

West Salem – Sparta, Monroe County

**January 26, 2022** 

**Project ID: 7570-05-65** 

## **Project Overview**

This highway safety improvement project will convert the westbound middle lane along WIS 16 between E JCT Hamlet Ave and Alpine Rd to a two-way left turn lane (TWLTL) with the use of new pavement markings. An offset right turn bay at Hamlet Ave will also be constructed. The intent of these improvements is to reduce the frequency and severity of crashes near the Hamlet Avenue intersection on the west side of Sparta.

Construction is anticipated in the summer of 2024 and will take 15 days to complete. The highway will remain open during the work with minor delays to motorists.





#### **Construction Limits**





















## **Existing Cross Section**

















### **Proposed Cross Section**