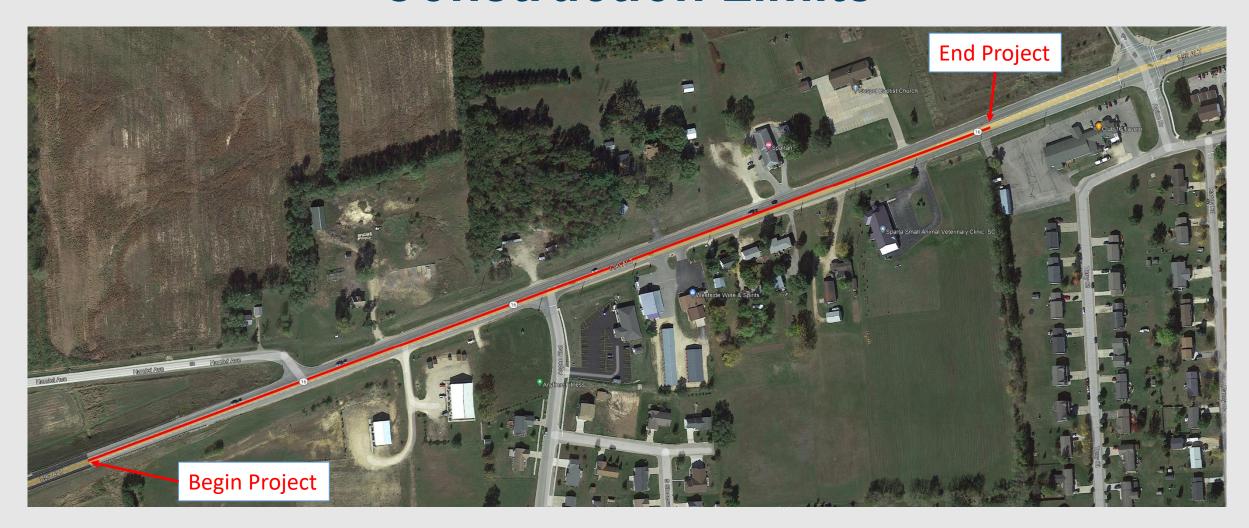

# WIS 16 Highway Safety Improvement Project

West Salem – Sparta, Monroe County

**January 26, 2022** 

**Project ID: 7570-05-65** 

## **Project Overview**

This highway safety improvement project will convert the westbound middle lane along WIS 16 between E JCT Hamlet Ave and Alpine Rd to a two-way left turn lane (TWLTL) with the use of new pavement markings. An offset right turn bay at Hamlet Ave will also be constructed. The intent of these improvements is to reduce the frequency and severity of crashes near the Hamlet Avenue intersection on the west side of Sparta.

Construction is anticipated in the summer of 2024 and will take 15 days to complete. The highway will remain open during the work with minor delays to motorists.





#### **Construction Limits**





















## **Existing Cross Section**

















### **Proposed Cross Section**