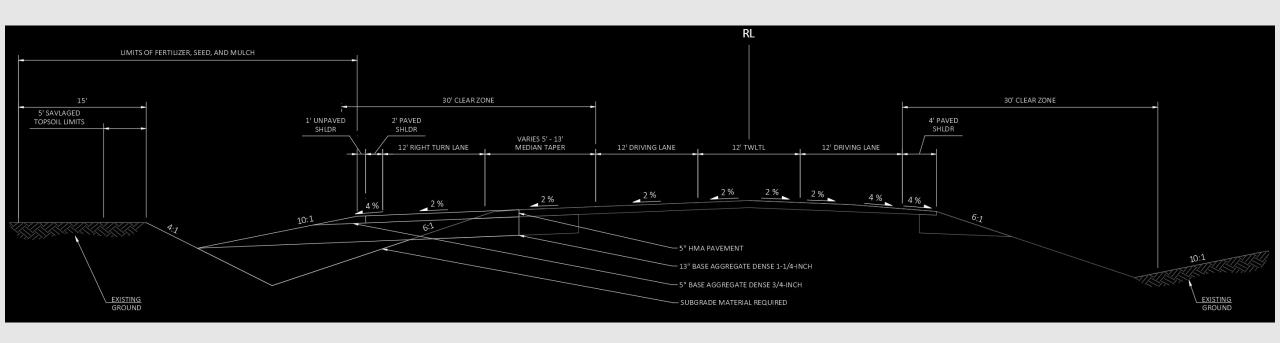

ounty

**January 26, 2022** 

**Project ID: 7570-05-65** 

## **Project Overview**

This highway safety improvement project will convert the westbound middle lane along WIS 16 between E JCT Hamlet Ave and Alpine Rd to a two-way left turn lane (TWLTL) with the use of new pavement markings. An offset right turn bay at Hamlet Ave will also be constructed. The intent of these improvements is to reduce the frequency and severity of crashes near the Hamlet Avenue intersection on the west side of Sparta.

Construction is anticipated in the summer of 2024 and will take 15 days to complete. The highway will remain open during the work with minor delays to motorists.





#### **Construction Limits**





















## **Existing Cross Section**

















### **Proposed Cross Section**