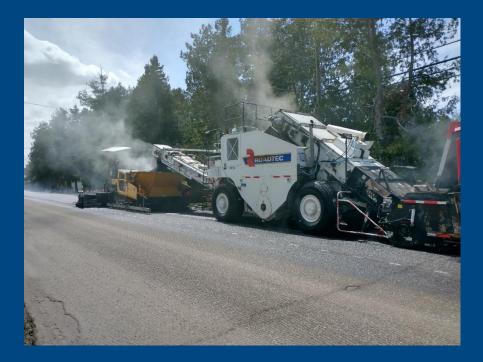

#### **Pavement Resurface**

#### Pavement Resurface

- Milling 2 Inches
- Paving 4 Inches