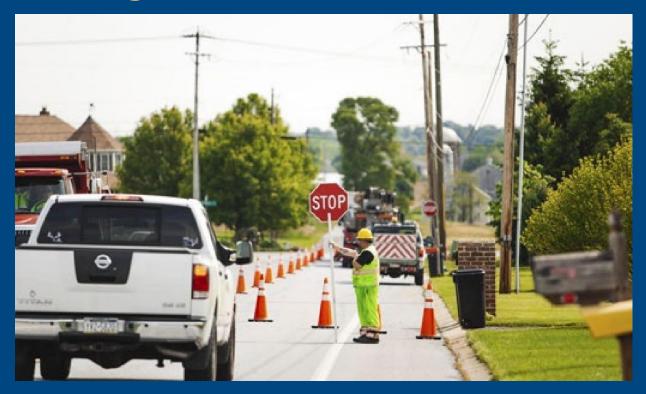

# Traffic Control Lane Closure During Construction

- Flagging operation
  - Single lane closure