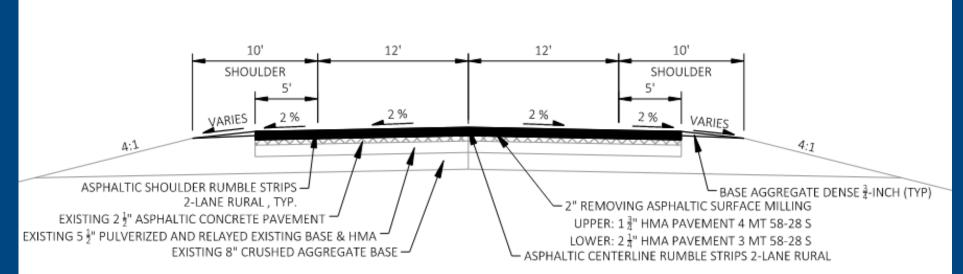

sh River Bridge to Gypsy Road) Dodge and Jefferson Counties

March 30th, 2022



# **Presentation Agenda**

- Introductions
- Project Limits
- Project Purpose and Need
- Proposed Improvements
- Traffic Control
- Schedule
- Contact Information





### Introductions

WisDOT Project Manager Della Koenig, PE 2101 Wright St. Madison, WI 53704 (608) 246-7963 Consultant Project Manager Brian Veit, PE 2440 Deming Way Middleton, WI 53562 (608) 443-0412





# **Project Limits**







### **Purpose and Need**

#### **Pavement Deterioration**



#### **Structure Deterioration**







### **Proposed Improvements**

#### **Pavement Resurface**

#### **Concrete Repairs**









# Proposed Improvements Proposed Typical Section – WIS 19

#### Pavement Resurface

- Milling 2 Inches
- Paving 4 Inches





# Traffic Control Lane Closure During Construction

- Flagging operation
  - Single lane closure







## Schedule

 Completed Survey – September 2021 Preliminary Design – October 2021 Upcoming Tasks Environmental Document – September 2022 Design Study Report – February 2023 Final Plans – April 2027 (Advanceable to 2024) Construction – 2028 (Advanceable to 2025)





## **Project Contact Information**

Della Koenig, PE – DOT Project Manager <u>Della.Koenig@dot.wi.gov</u> (608) 246-7963

Brian Veit, PE – Consultant Project Manager Brian.Veit@meadhunt.com (608) 443-0412





### Thank You