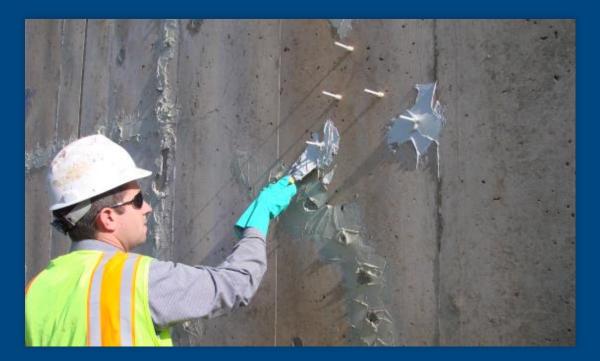

## Public Involvement Meeting WIS 19 Sun Prairie - Watertown (Crawfish River Bridge to Gypsy Road) Dodge and Jefferson Counties

March 30th, 2022



# **Presentation Agenda**

- Introductions
- Project Limits
- Project Purpose and Need
- Proposed Improvements
- Traffic Control
- Schedule
- Contact Information





### Introductions

WisDOT Project Manager Della Koenig, PE 2101 Wright St. Madison, WI 53704 (608) 246-7963 Consultant Project Manager Brian Veit, PE 2440 Deming Way Middleton, WI 53562 (608) 443-0412





# **Project Limits**







### **Purpose and Need**

#### **Pavement Deterioration**



#### **Structure Deterioration**







### **Proposed Improvements**

#### **Pavement Resurface**

#### **Concrete Repairs**









# Proposed Improvements Proposed Typical Section – WIS 19

#### Pavement Resurface

- Milling 2 Inches
- Paving 4 Inches





# Traffic Control Lane Closure During Construction

- Flagging operation
  - Single lane closure







## Schedule

 Completed Survey – September 2021 Preliminary Design – October 2021 Upcoming Tasks Environmental Document – September 2022 Design Study Report – February 2023 Final Plans – April 2027 (Advanceable to 2024) Construction – 2028 (Advanceable to 2025)





## **Project Contact Information**

Della Koenig, PE – DOT Project Manager <u>Della.Koenig@dot.wi.gov</u> (608) 246-7963

Brian Veit, PE – Consultant Project Manager Brian.Veit@meadhunt.com (608) 443-0412





### Thank You