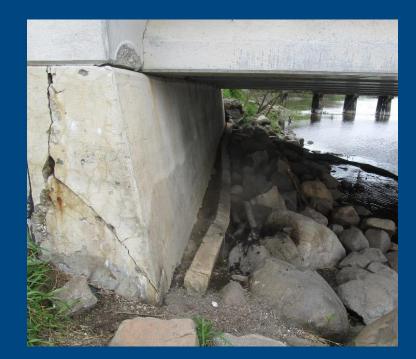

## Public Involvement Meeting WIS 19 Sun Prairie - Watertown (Crawfish River Bridge to Gypsy Road) Dodge and Jefferson Counties

March 30th, 2022



# **Presentation Agenda**

- Introductions
- Project Limits
- Project Purpose and Need
- Proposed Improvements
- Traffic Control
- Schedule
- Contact Information





### Introductions

WisDOT Project Manager Della Koenig, PE 2101 Wright St. Madison, WI 53704 (608) 246-7963 Consultant Project Manager Brian Veit, PE 2440 Deming Way Middleton, WI 53562 (608) 443-0412





# **Project Limits**







### **Purpose and Need**

#### **Pavement Deterioration**



#### **Structure Deterioration**







### **Proposed Improvements**

#### **Pavement Resurface**

#### **Concrete Repairs**









# Proposed Improvements Proposed Typical Section – WIS 19

#### Pavement Resurface

- Milling 2 Inches
- Paving 4 Inches





# Traffic Control Lane Closure During Construction

- Flagging operation
  - Single lane closure







## Schedule

 Completed Survey – September 2021 Preliminary Design – October 2021 Upcoming Tasks Environmental Document – September 2022 Design Study Report – February 2023 Final Plans – April 2027 (Advanceable to 2024) Construction – 2028 (Advanceable to 2025)





## **Project Contact Information**

Della Koenig, PE – DOT Project Manager <u>Della.Koenig@dot.wi.gov</u> (608) 246-7963

Brian Veit, PE – Consultant Project Manager Brian.Veit@meadhunt.com (608) 443-04