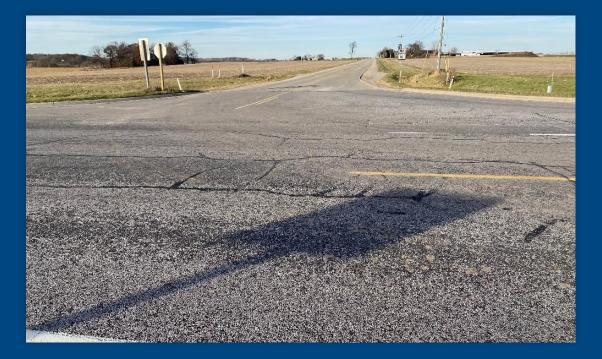

## Public Involvement Meeting WIS 19 Sun Prairie - Watertown (Crawfish River Bridge to Gypsy Road) Dodge and Jefferson Counties

March 30th, 2022



# **Presentation Agenda**

- Introductions
- Project Limits
- Project Purpose and Need
- Proposed Improvements
- Traffic Control
- Schedule
- Contact Information





### Introductions

WisDOT Project Manager Della Koenig, PE 2101 Wright St. Madison, WI 53704 (608) 246-7963 Consultant Project Manager Brian Veit, PE 2440 Deming Way Middleton, WI 53562 (608) 443-0412





# **Project Limits**







### **Purpose and Need**

#### **Pavement Deterioration**



#### **Structure Deterioration**







### **Proposed Improvements**

#### **Pavement Resurface**

#### **Concrete Repairs**









# Proposed Improvements Proposed Typical Section – WIS 19

#### Pavement Resurface

- Milling 2 Inches
- Paving 4 Inches





# Traffic Control Lane Closure During Construction

- Flagging operation
  - Single lane closure







## Schedule

 Completed Survey – September 2021 Preliminary Design – October 2021 Upcoming Tasks Environmental Document – September 2022 Design Study Report – February 2023 Final Plans – April 2027 (Advanceable to 2024) Construction – 2028 (Advanceable to 2025)





## **Project Contact Information**

Della Koenig, PE – DOT Project Manager <u>Della.Koenig@dot.wi.gov</u> (608) 246-7963

Brian Veit, PE – Consultant Project Manager