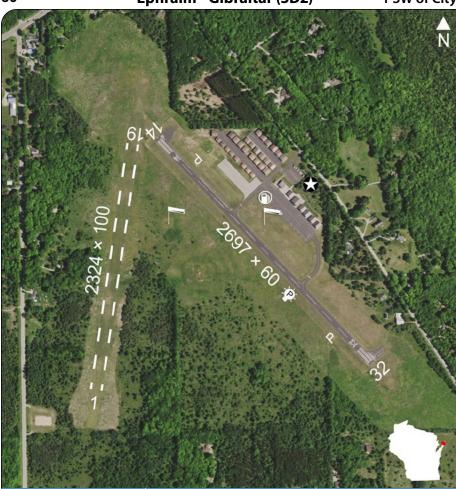

## Runway 1/19 slopes immediately down to south cannot see one end from the other.

See FAA Chart Supplement for details.