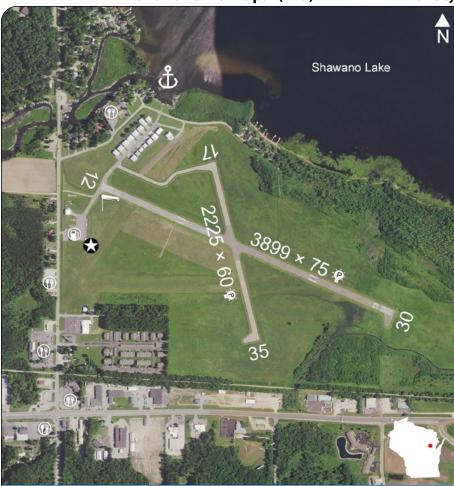

## • Seaplane waterway all-way $12000' \times 1000'$ CLOSED November to May.

- Seaplane base has tie downs and beaching ramp.
- Monday to Friday.

**FBO Front** Desk-Check FBO Hours

ADDRESS 248 Airport Rd, Shawano, WI 54166

Shawano (EZS) 44° 47'N – 88° 34'W

132