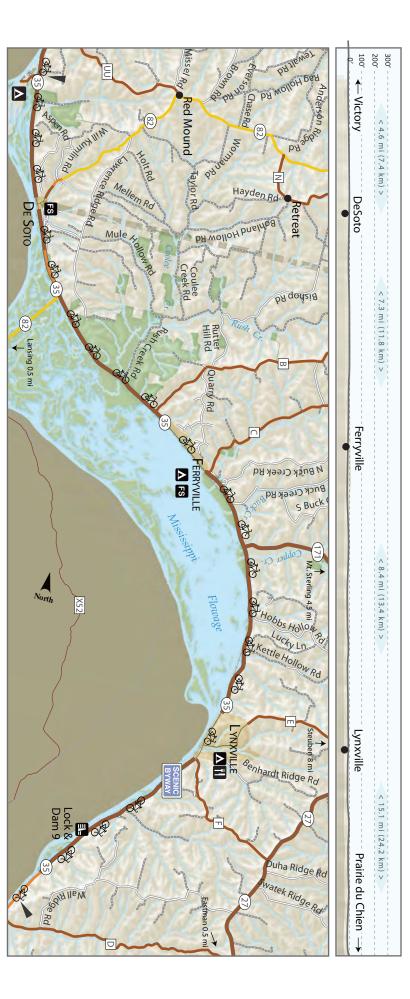

## Section 7 Lynxville

**Distance:** 7 miles from De Soto to Ferryville. 8 miles from Ferryville to Lynxville. 15 miles from Lynxville to Prairie du Chien. 25 miles from map matchline to map matchline.

**Difficulty:** The terrain for the entire length of this panel is flat.

**Route Travel Conditions:** Traffic volumes are moderate-low. Most of the route on this panel is rated in the "best" category for cycling. Many sections of the road have a guardrail on the west side and concrete barrier on the east side. Southbound cyclists will have a consistent 3 or 4 foot paved shoulder. Northbound cyclists will have a 2 or 3 foot paved shoulder because of the placement of a gutter next to segments where the concrete barriers are located.

**Direcons:** Southbound: From map matchline (Victory) continue on WIS 35 through Lynxville and to map matchline. Northbound: From map matchline continue on WIS 35 through De Soto to map matchline.