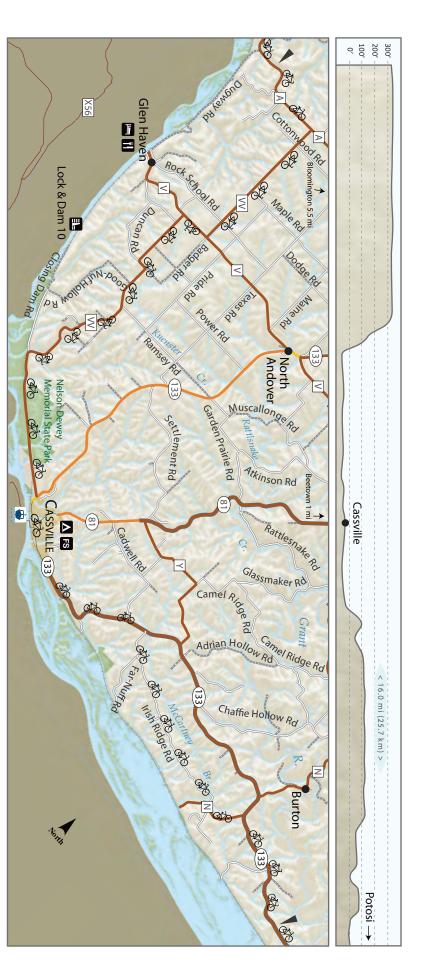

## Section 9 Cassville

**Distance:** 18.4 miles from Bagley to Cassville. 16.0 miles from Cassville to Potosi (Section 10). 28.7 miles from map matchline to map matchline.

Note: Cassville Ferry connection to Iowa and eventually Dubuque via North Buena Vista and Iowa's MRT Route. See additional ferry information under Route Travel Conditions below.

**Difficulty:** Hilly terrain continues throughout this map panel. A significant climb exists for southbound riders just south of Bagley (Section 8). Bicyclists continue on the highland plateau for about 12 miles. Northbound riders will experience the climb 6 miles to the north of Cassville. WIS 133 and Irish Ridge Rd. (east and south of Cassville) are hilly, but generally follow a ridge from Cassville to just west of Potosi (Section 10).

Route Travel Conditions: The entire route on this panel is considered to be in the best category for cycling. The Cassville Ferry provides a seasonal crossing of the Mississippi River to Turkey River, Iowa, and eventually the Iowa Great River Road/Mississippi River Trail. See the Iowa DOT Bicycle Transportation map for a connection into Dubuque. This is the only river crossing opportunity into Iowa between Prairie Du Chien and Dubuque. See the Cassville Ferry website for rates and schedule. Or call (608) 725-5180.

**Directions:** Southbound: From Bagley (Section 8) take County A for 4.7 miles to County VV. Turn right or south on County VV. Continue on County VV for 13.1 miles to WIS 133. Right on WIS 133 for 0.6 miles to intersection of WIS 81 in Cassville. Continue on WIS 133 for 4.2 miles. Right on Far Nuff Road for 0.7 miles. Left on Irish Ridge Road for 4.0 miles. Left on County N for 1.0 mile. Right on WIS 133 for 3.0 miles to map matchline or 6.1 miles to Potosi (Section 10).

Northbound: From map matchline continue on WIS 133 for 3.0 miles. Left on County N for 1.0 mile. Right on Irish Ridge Road for 4.0 miles. Right on Far Nuff Road for 0.7 miles. Left on WIS 133 for 4.2 miles to intersection of WIS 81 in Cassville. Continue for 0.6 miles to County VV. Turn left (to northwest) on County VV for 13.1 miles to County A. Turn left or west on County A. Continue on County A for 4.7 miles to Bagley (Section 8).