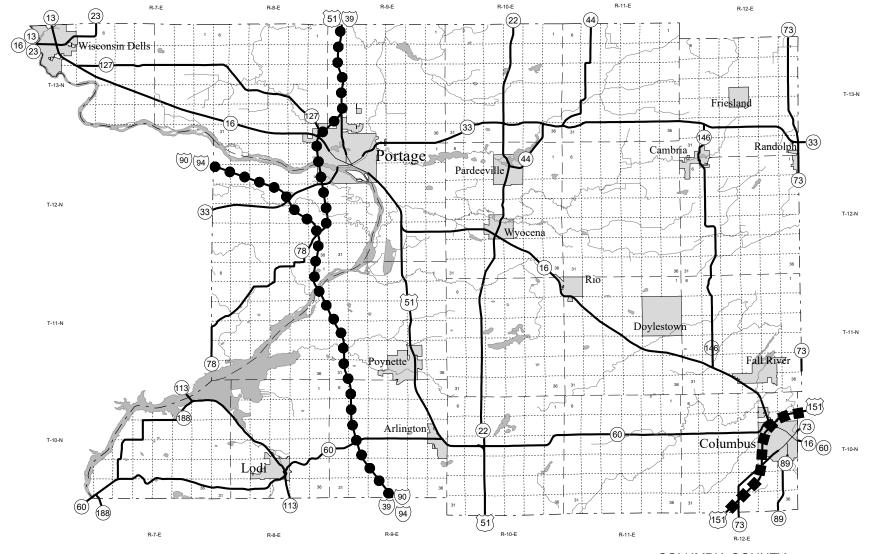

## **COLUMBIA COUNTY**

Prepared by the State of Wisconsin, Department of Transportation Division of Transportation System Development in accordance with Section 84.02 (12) showing the official layout of the STATE TRUNK HIGHWAY SYSTEM as of December 31, 2021

| SYMBOL | HIGHWAY DESIGNATION                                                                                                                     | WI. STATE<br>STATUTES |
|--------|-----------------------------------------------------------------------------------------------------------------------------------------|-----------------------|
|        | STATE TRUNK HIGHWAY (Maintained & Traveled)                                                                                             | 84.02                 |
|        | STATE TRUNK HIGHWAY (Not Maintained & Traveled                                                                                          | 84.02                 |
|        | STATE TRUNK HIGHWAY (To be removed from the Official STH System Upon opening to traffic the highway segments shown as symbol $======$ ) | 84.02                 |
|        | DESIGNATED FREEWAY - INTERSTATE HIGHWAY                                                                                                 | 84.29 & 84.295        |
|        | DESIGNATED FREEWAY                                                                                                                      | 84.295                |
| 000    | DESIGNATED EXPRESSWAY                                                                                                                   | COLUMBIA              |