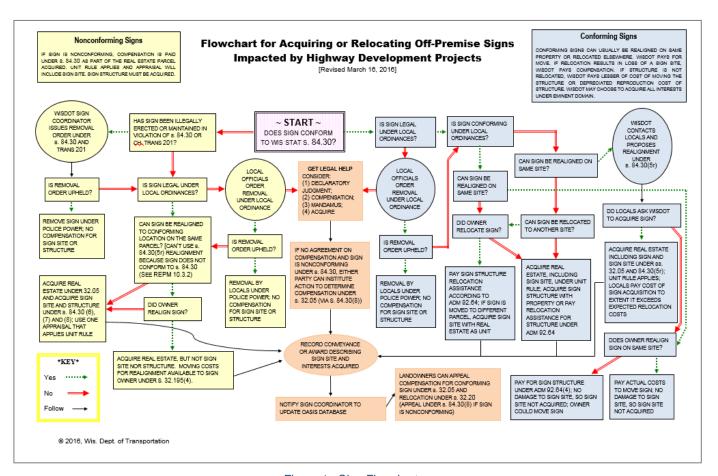

### **CHAPTER 10 - APPENDICES**

Note: This document is available in printable format from "Appendix" link; and, is viewable only in "Figure" below.

APPENDIX A: Flowchart for Acquiring or Relocating Off-Premise Signs. <u>Note</u>: Chart is best viewed when printed using 11x17 paper; and, can be resized down to 11x15 (legal size paper).

Figure 1 - Sign Flowchart

Updated 06/06/17 Page 1 of 6

Note: This document is available in printable (fillable) format from "Appendix" link; and, is viewable only in "Figure" below.

APPENDIX B: Sample (5r) letter; Notice of Proposed Realignment of Sign