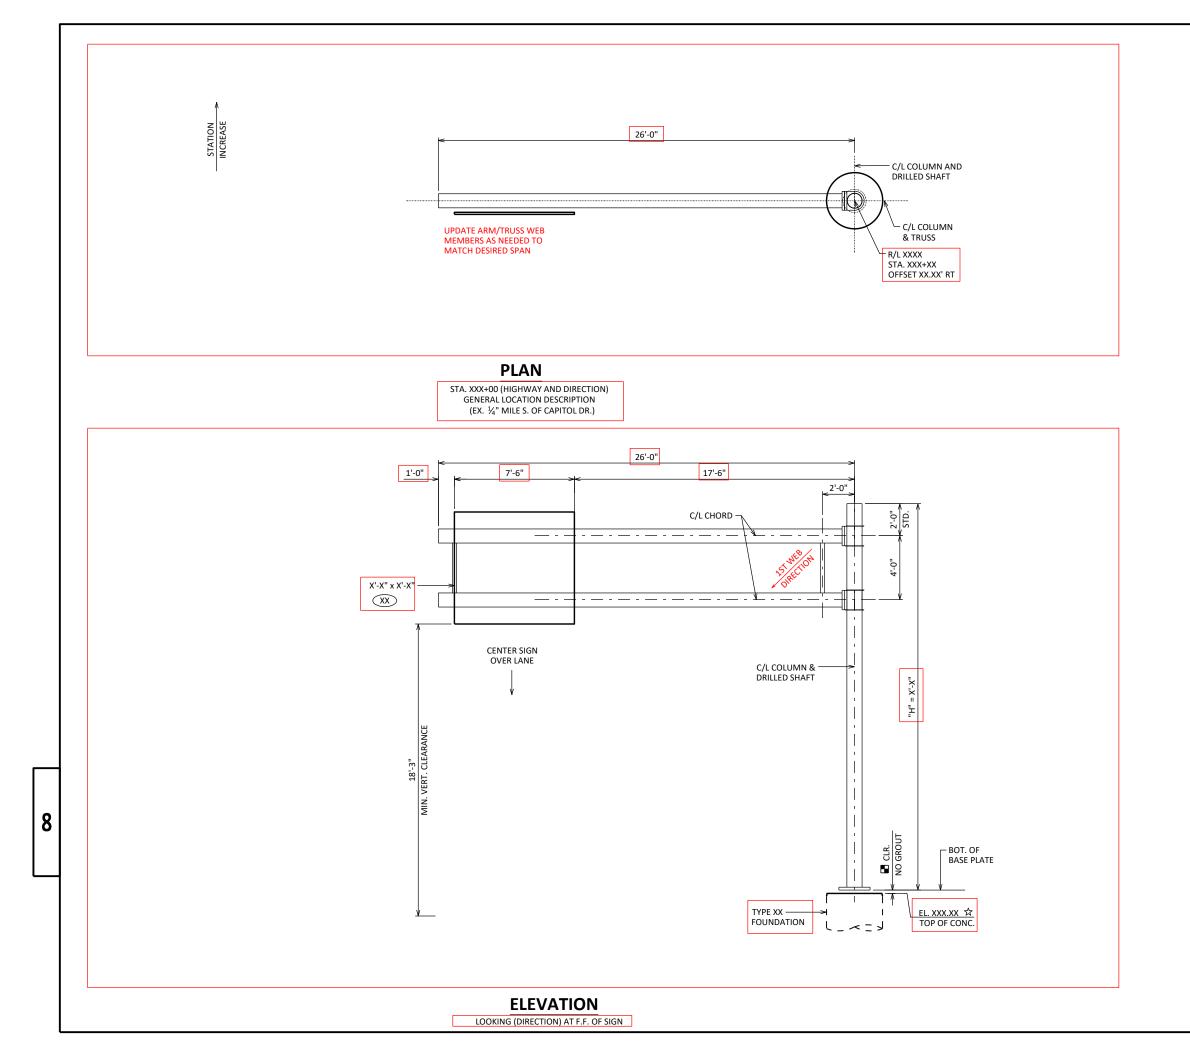

## **DESIGNER NOTES:**

PROVIDE PLAN, ELEVATION, END VIEW, LOCATION MAP, AND TITLE BLOCK INFO AS APPROPRIATE FOR YOUR PROJECT. INCLUDE RELEVANT REFERENCE LINES, CROSS SECTION AND LANE/SHOULDER WIDTH, SLOPE AND ELEVATIONS AS APPROPRIATE.

RED BOXES INDICATE DATA TO BE UPDATED FOR EACH STRUCTURE.

## LEGEND

|   | ☆ ELEVATIONS GIVEN ALONG C/L STRUCTURE                                                                                                                           |      |          |       |       |         |  |
|---|------------------------------------------------------------------------------------------------------------------------------------------------------------------|------|----------|-------|-------|---------|--|
| X | XXX) SIGN NUMBER, SEE PERMANENT SIGNING PLAN                                                                                                                     |      |          |       |       | 0       |  |
|   | STANDOFF DIMENSION IS ASSUMED TO BE 2½",<br>BUT IS A MAX. OF 2 x ANCHOR ROD DIAMETER.<br>SEE FOUNDATION DETAILS SHEET AND SHOP<br>DRAWINGS FOR MORE INFORMATION. |      |          |       |       |         |  |
|   | NO.                                                                                                                                                              | DATE | REVISION | 1     | BY    |         |  |
|   | STATE OF WISCONSIN                                                                                                                                               |      |          |       |       |         |  |
|   | DEPARTMENT OF TRANSPORTATION                                                                                                                                     |      |          |       |       |         |  |
|   | STRUCTURE S-XX-XXXX                                                                                                                                              |      |          |       |       |         |  |
|   | DRAWN PLANS<br>BY CK'D                                                                                                                                           |      |          |       |       |         |  |
|   |                                                                                                                                                                  |      |          | SHEET | SHEET |         |  |
|   |                                                                                                                                                                  |      | LAYOUT   |       |       | SCALE = |  |
|   |                                                                                                                                                                  |      |          |       |       | SCA     |  |
|   |                                                                                                                                                                  |      |          |       |       |         |  |