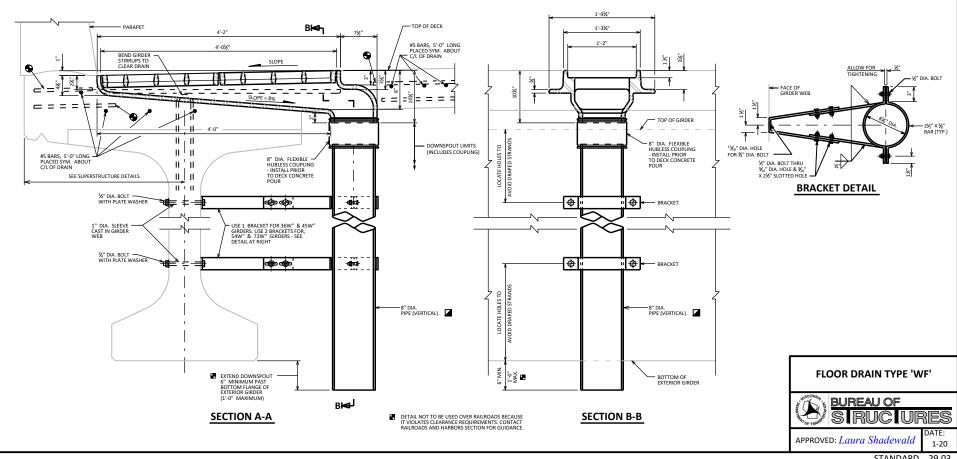

**GRATE CASTING DETAILS** ATTACH GRATES TO FRAME FOR SHIPMENT

## **NOTES**

ALL MATERIAL FOR TYPE "WF" CASTING AND 8" DIA.
CONNECTION PIPE, EXCLUDING GRATE HOLD DOWN
SCREWS, SHALL BE GRAY IRON CONFORMING TO ASTM A48, CLASS 30.

MATERIAL FOR BRACKETS SHALL CONFORM TO ASTM A36.

ALTERNATE BRACKETS ARE NOT ALLOWED.

ALL MATERIAL FOR FLOOR DRAINS TO BE INCLUDED IN THE BID ITEM "FLOOR DRAINS TYPE WF".

ALL MATERIAL FOR DOWNSPOUTS, DOWNSPOUT CONNECTIONS, AND BRACKETS TO BE INCLUDED IN THE BID ITEM "DOWNSPOUT 8-INCH".

8" DIA. DOWNSPOUTS SHALL BE REINFORCED THERMOSETTING RESIN PIPE (RTRP).

TRANSVERSE & LONGITUDINAL SLAB BAR RANSVERSE & LONGITUDINAL SLAB BAR REINFORCEMENT TO BE CUT A MAXIMUM OF 1" CLEAR FROM DRAIN FRAME. DISPLACE BARS WHERE POSSIBLE.

## **DESIGNER NOTE**

ON THE PRESTRESSED GIRDER SHEET, SHOW LOCATION OF HOLES FOR BRACKET ANCHORAGE FROM TOP/BOTTOM AND END OF GIRDER.