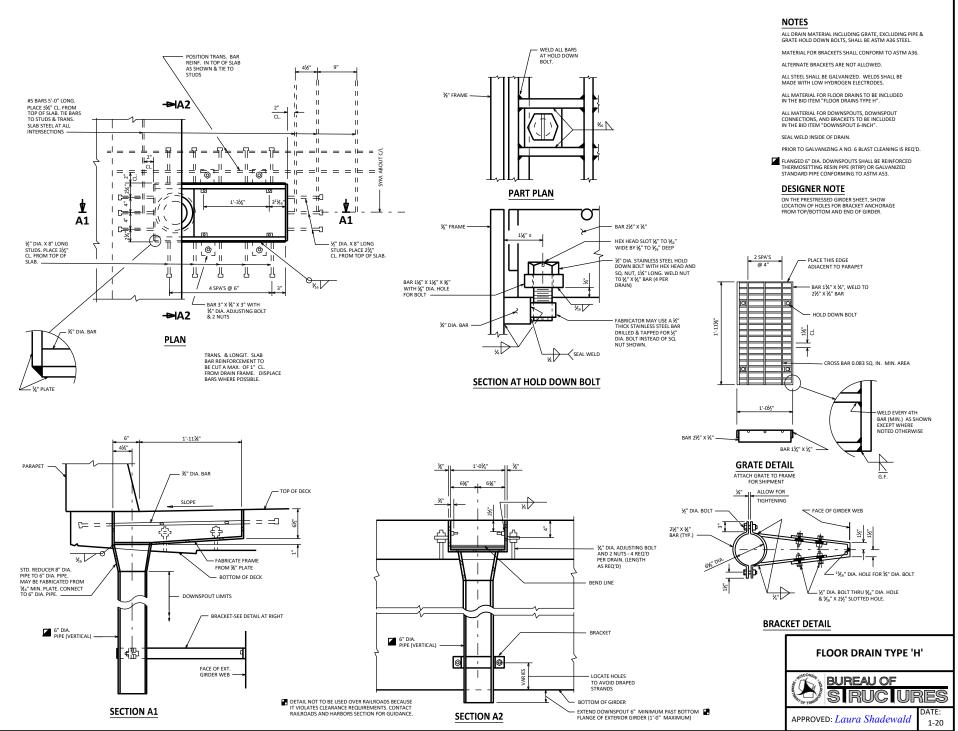

**GRATE CASTING DETAILS** ATTACH GRATES TO FRAME FOR SHIPMENT

## **NOTES**

ALL MATERIAL FOR TYPE "WF" CASTING AND 8" DIA.
CONNECTION PIPE, EXCLUDING GRATE HOLD DOWN
SCREWS, SHALL BE GRAY IRON CONFORMING TO ASTM A48, CLASS 30.

MATERIAL FOR BRACKETS SHALL CONFORM TO ASTM A36.

ALTERNATE BRACKETS ARE NOT ALLOWED.

ALL MATERIAL FOR FLOOR DRAINS TO BE INCLUDED IN THE BID ITEM "FLOOR DRAINS TYPE WF".

ALL MATERIAL FOR DOWNSPOUTS, DOWNSPOUT CONNECTIONS, AND BRACKETS TO BE INCLUDED IN THE BID ITEM "DOWNSPOUT 8-INCH".

8" DIA. DOWNSPOUTS SHALL BE REINFORCED THERMOSETTING RESIN PIPE (RTRP).

TRANSVERSE & LONGITUDINAL SLAB BAR RANSVERSE & LONGITUDINAL SLAB BAR REINFORCEMENT TO BE CUT A MAXIMUM OF 1" CLEAR FROM DRAIN FRAME. DISPLACE BARS WHERE POSSIBLE.

## **DESIGNER NOTE**

ON THE PRESTRESSED GIRDER SHEET, SHOW LOCATION OF HOLES FOR BRACKET ANCHORAGE FROM TOP/BOTTOM AND END OF GIRDER.