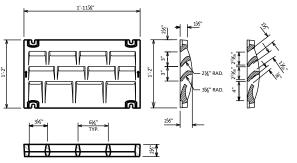

**GRATE CASTING DETAILS** ATTACH GRATES TO FRAME FOR SHIPMENT

## **NOTES**

ALL MATERIAL FOR TYPE "WF" CASTING AND 8" DIA.
CONNECTION PIPE, EXCLUDING GRATE HOLD DOWN
SCREWS, SHALL BE GRAY IRON CONFORMING TO ASTM A48, CLASS 30.

MATERIAL FOR BRACKETS SHALL CONFORM TO ASTM A36.

ALTERNATE BRACKETS ARE NOT ALLOWED.

ALL MATERIAL FOR FLOOR DRAINS TO BE INCLUDED IN THE BID ITEM "FLOOR DRAINS TYPE WF".

ALL MATERIAL FOR DOWNSPOUTS, DOWNSPOUT CONNECTIONS, AND BRACKETS TO BE INCLUDED IN THE BID ITEM "DOWNSPOUT 8-INCH".

8" DIA. DOWNSPOUTS SHALL BE REINFORCED THERMOSETTING RESIN PIPE (RTRP).

TRANSVERSE & LONGITUDINAL SLAB BAR RANSVERSE & LONGITUDINAL SLAB BAR REINFORCEMENT TO BE CUT A MAXIMUM OF 1" CLEAR FROM DRAIN FRAME. DISPLACE BARS WHERE POSSIBLE.

## **DESIGNER NOTE**

ON THE PRESTRESSED G