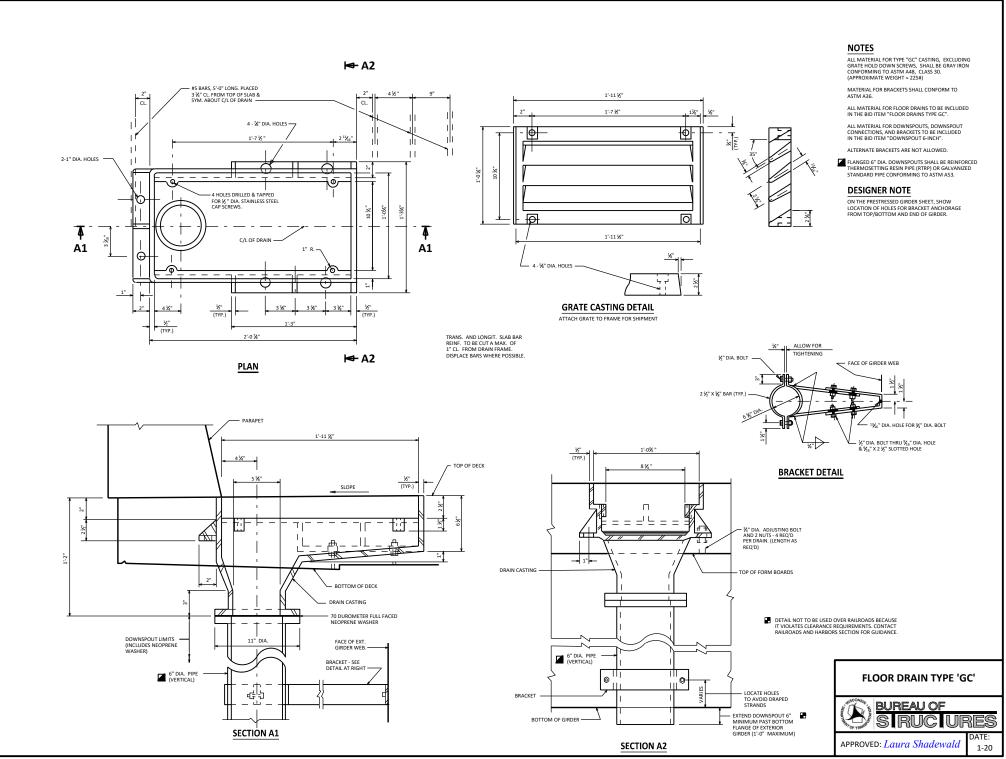

**GRATE CASTING DETAILS** ATTACH GRATES TO FRAME FOR SHIPMENT

## **NOTES**

ALL MATERIAL FOR TYPE "WF" CASTING AND 8" DIA.
CONNECTION PIPE, EXCLUDING GRATE HOLD DOWN
SCREWS, SHALL BE GRAY IRON CONFORMING TO ASTM A48, CLASS 30.

MATERIAL FOR BRACKETS SHALL CONFORM TO ASTM A36.

ALTERNATE BRACKETS ARE NOT ALLOWED.

ALL MATERIAL FOR FLOOR DRAINS TO BE INCLUDED IN THE BID ITEM "FLOOR DRAINS TYPE WF".

ALL MATERIAL FOR DOWNSPOUTS, DOWNSPOUT CONNECTIONS, AND BRACKETS TO BE INCLUDED IN THE BID ITEM "DOWNSPOUT 8-INCH".

8" DIA. DOWNSPOUTS SHALL BE REINFORCED THERMOSETTING RESIN PIPE (RTRP).

TRANSVERSE & LONGITUDINAL SLAB BAR RANSVERSE & LONGITUDINAL SLAB BAR REINFORCEMENT TO BE CUT A MAXIMUM OF 1" CLEAR FROM DRAIN FRAME. DISPLACE BARS WHERE POSSIBLE.

## **DESIGNER NOTE**

ON THE PRESTRESSED GIRDER SHEET, SHOW LOCATION OF HOLES FOR BRACKET ANCHORAGE FROM TOP/BOTTOM AND END OF GIRDER.