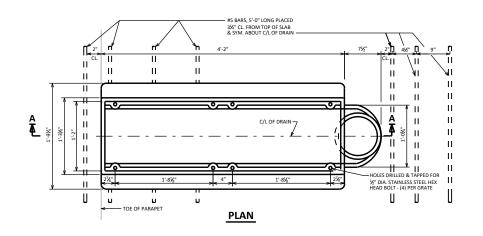

8" DIA. DOWNSPOUTS SHALL BE REINFORCED THERMOSETTING RESIN PIPE (RTRP).

TRANSVERSE & LONGITUDINAL SLAB BAR RANSVERSE & LONGITUDINAL SLAB BAR REINFORCEMENT TO BE CUT A MAXIMUM OF 1" CLEAR FROM DRAIN FRAME. DISPLACE BARS WHERE POSSIBLE.