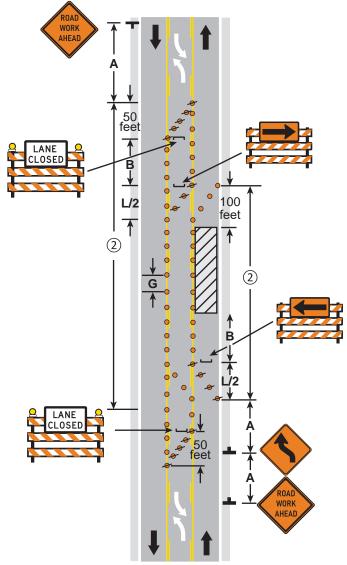

### NOTES:

- $\widehat{\ \ \ }$  The minimum paved lane width from channelizing devices to edge of pavement or outside edge of paved shoulder or face of curb shall be 10 feet.
- (2) Parking and stopping may be prohibited along the work space and taper.
- Left turning movements should be prohibited along the work space and taper. Reduce spacing of channelizing devices as needed in order to prevent turns. No Left Turn signs may be used throughout the work space and taper as appropriate.

4 When available width is less than 16 feet, a Max Width (W12-52) sign should be used with a posted width 1 foot less than available width.

**TURN LANE CLOSURE** TWO-WAY CONTINUOUS LEFT-TURN LANE 3 DAYS or LESS