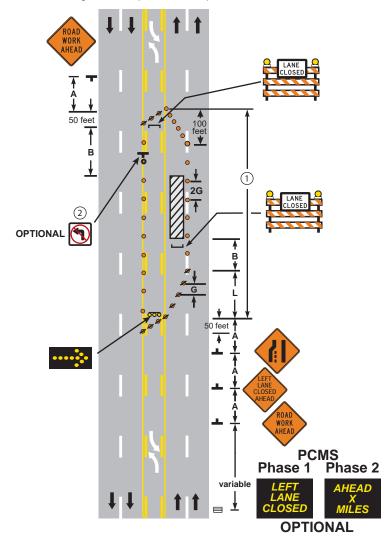

### NOTES:

- 1 Parking and stopping may be prohibited along the work space and taper.
- 2 Left-turning movements should be prohibited along the work space and taper.
  Reduce spacing of channelizing devices as needed in order to prevent turns.
  No Left Turn signs may be used throughout the work space and taper as appropriate.
- When available width is less than 16 feet, a Max Width (W12-52) sign should be used with a posted width 1 foot less than available width.
- 4. END ROAD WORK sign should be placed 500 feet past work area.

LEFT LANE CLOSURE - 5 LANE SECTION TWO-WAY CONTINUOUS LEFT-TURN LANE 3 DAYS or LESS

DOUBLE LANE CLOSURE - 5 LANE SECTION
TWO-WAY CONTINUOUS LEFT-TURN LANE
3 DAYS or LESS
LAYOUT 36