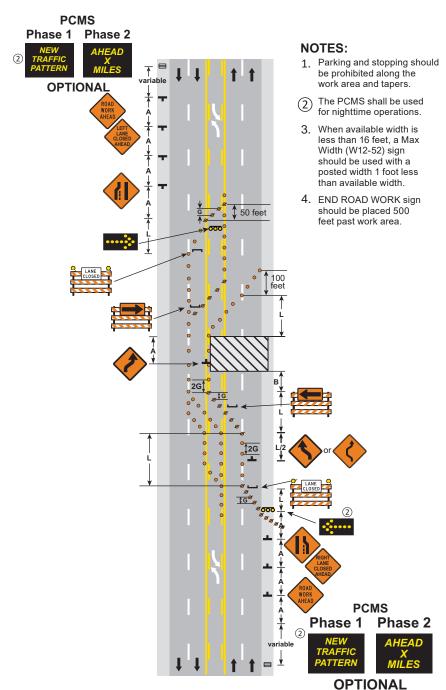

4 When available width is less than 16 feet, a Max Width (W12-52) sign should be used with a posted width 1 foot less than available width.

**TURN LANE CLOSURE** TWO-WAY CONTINUOUS LEFT-TURN LANE 3 DAYS or LESS

## NOTES:

- When available width is less than 16 feet, a Max Width (W12-52) sign should be used with a posted width 1 foot less than available width.
- Parking, stopping, and left turning movements may be prohibited along the work space and taper. Reduce spacing of channelizing devices as needed in order to prevent turns.
- 3. END ROAD WORK sign should be placed 500 feet past work area.

LANE CLOSURE - WORK IN LANE TWO-WAY CONTINUOUS LEFT-TURN LANE