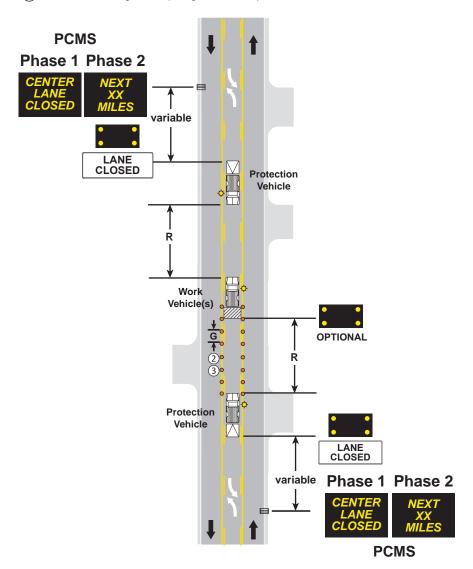

### NOTES:

- 1. Protection Vehicles operating totally or partially in a traffic lane shall be equipped with a TMA.
- ② Channelizers may be omitted if the operation moves at least the Decision Sight Distance (D) every 15 minutes (mobile operation).
- (3) Reduce channelizing device spacing as needed to prevent turns.

1 HOUR or LESS LAYOUT 32

**LAYOUT 33** 