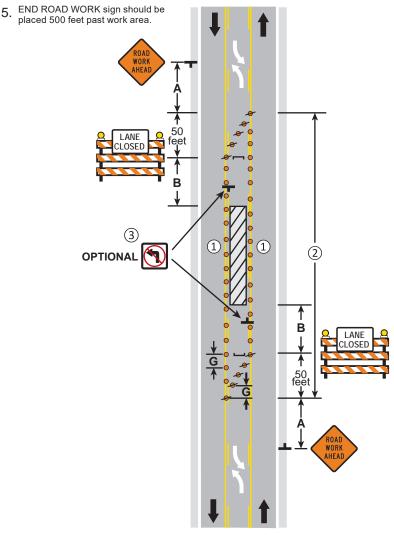

## NOTES:

- When available width is less than 16 feet, a Max Width (W12-52) sign should be used with a posted width 1 foot less than available width.
- Parking, stopping, and left turning movements may be prohibited along the work space and taper. Reduce spacing of channelizing devices as needed in order to prevent turns.
- 3. END ROAD WORK sign should be placed 500 feet past work area.