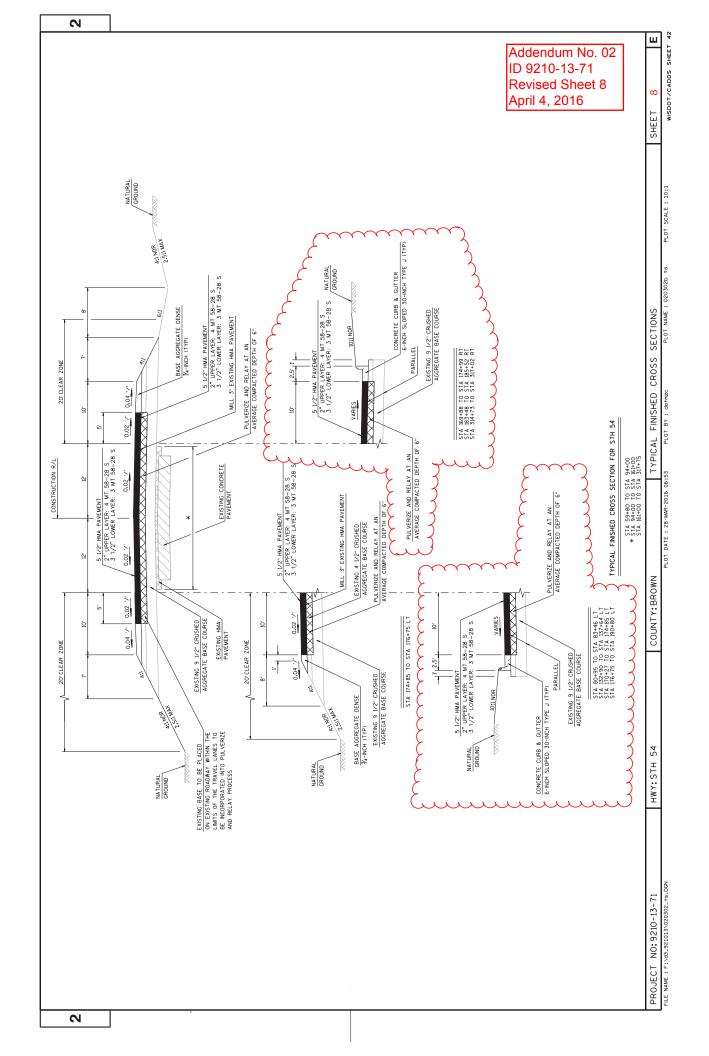

#### **Plan Sheets**

| Revised Plan Sheets |                                                                                                                                                                                                                                                                                                                                                                                                                                                                                                                                                                                                                                                                                                                                                                                                                                                                                                                                                                                                                                                                                                                                                                                                                                                                                                                                                                                                                                                                                                                                                                                                                                                                                                                                                                                                                                                                                                                                                                                                                                                                                                                                |  |  |  |
|---------------------|--------------------------------------------------------------------------------------------------------------------------------------------------------------------------------------------------------------------------------------------------------------------------------------------------------------------------------------------------------------------------------------------------------------------------------------------------------------------------------------------------------------------------------------------------------------------------------------------------------------------------------------------------------------------------------------------------------------------------------------------------------------------------------------------------------------------------------------------------------------------------------------------------------------------------------------------------------------------------------------------------------------------------------------------------------------------------------------------------------------------------------------------------------------------------------------------------------------------------------------------------------------------------------------------------------------------------------------------------------------------------------------------------------------------------------------------------------------------------------------------------------------------------------------------------------------------------------------------------------------------------------------------------------------------------------------------------------------------------------------------------------------------------------------------------------------------------------------------------------------------------------------------------------------------------------------------------------------------------------------------------------------------------------------------------------------------------------------------------------------------------------|--|--|--|
| Plan                | Plan Sheet Title (brief description of changes to sheet)                                                                                                                                                                                                                                                                                                                                                                                                                                                                                                                                                                                                                                                                                                                                                                                                                                                                                                                                                                                                                                                                                                                                                                                                                                                                                                                                                                                                                                                                                                                                                                                                                                                                                                                                                                                                                                                                                                                                                                                                                                                                       |  |  |  |
| Sheet               | The state of the s |  |  |  |
| 8                   | Typical Section – Revised cross slope on 10 foot paved shoulder                                                                                                                                                                                                                                                                                                                                                                                                                                                                                                                                                                                                                                                                                                                                                                                                                                                                                                                                                                                                                                                                                                                                                                                                                                                                                                                                                                                                                                                                                                                                                                                                                                                                                                                                                                                                                                                                                                                                                                                                                                                                |  |  |  |
| 14                  | Construction Detail – Removed detail for culvert replacement                                                                                                                                                                                                                                                                                                                                                                                                                                                                                                                                                                                                                                                                                                                                                                                                                                                                                                                                                                                                                                                                                                                                                                                                                                                                                                                                                                                                                                                                                                                                                                                                                                                                                                                                                                                                                                                                                                                                                                                                                                                                   |  |  |  |
| 77                  | Miscellaneous Quantities – Added bid items and tables                                                                                                                                                                                                                                                                                                                                                                                                                                                                                                                                                                                                                                                                                                                                                                                                                                                                                                                                                                                                                                                                                                                                                                                                                                                                                                                                                                                                                                                                                                                                                                                                                                                                                                                                                                                                                                                                                                                                                                                                                                                                          |  |  |  |

#### **Plan Sheets**

The following  $8\frac{1}{2}$  x 11-inch sheets are attached and made part of the plans for this proposal: Revised: 8, 14, and 77

END OF ADDENDUM

NOTE:

| က                                                                  |                                                                                                                                                                                                                                                                                                                                                                                                                                                                                                                                                                                                                                                                                                                                                                                                                                                                                                                                                                                                                                                                                                                                                                                                                                                                                                                                                                                                                                                                                                                                                                                                                                                                                                                                                                                                                                                                                                                                                                                                                                                                                                                                |                                                                                                            |                                                  |                                                                                                                                                                                                                                                                                                                                                                             |        |
|--------------------------------------------------------------------|--------------------------------------------------------------------------------------------------------------------------------------------------------------------------------------------------------------------------------------------------------------------------------------------------------------------------------------------------------------------------------------------------------------------------------------------------------------------------------------------------------------------------------------------------------------------------------------------------------------------------------------------------------------------------------------------------------------------------------------------------------------------------------------------------------------------------------------------------------------------------------------------------------------------------------------------------------------------------------------------------------------------------------------------------------------------------------------------------------------------------------------------------------------------------------------------------------------------------------------------------------------------------------------------------------------------------------------------------------------------------------------------------------------------------------------------------------------------------------------------------------------------------------------------------------------------------------------------------------------------------------------------------------------------------------------------------------------------------------------------------------------------------------------------------------------------------------------------------------------------------------------------------------------------------------------------------------------------------------------------------------------------------------------------------------------------------------------------------------------------------------|------------------------------------------------------------------------------------------------------------|--------------------------------------------------|-----------------------------------------------------------------------------------------------------------------------------------------------------------------------------------------------------------------------------------------------------------------------------------------------------------------------------------------------------------------------------|--------|
|                                                                    | Addendum No. 02<br>ID 9210-13-71<br>Revised Sheet 77<br>April 4, 2016                                                                                                                                                                                                                                                                                                                                                                                                                                                                                                                                                                                                                                                                                                                                                                                                                                                                                                                                                                                                                                                                                                                                                                                                                                                                                                                                                                                                                                                                                                                                                                                                                                                                                                                                                                                                                                                                                                                                                                                                                                                          | 416.0620<br>DRILLED<br>DOWEL<br>BARS                                                                       | 2222                                             | 25 25 25 25 25 25 25 25 25 25 25 25 25 2                                                                                                                                                                                                                                                                                                                                    | )<br>) |
| 416.0512<br>CONCRETE<br>ROUNDABOUT<br>TRUCK APRON<br>12-INCH<br>SY | 26                                                                                                                                                                                                                                                                                                                                                                                                                                                                                                                                                                                                                                                                                                                                                                                                                                                                                                                                                                                                                                                                                                                                                                                                                                                                                                                                                                                                                                                                                                                                                                                                                                                                                                                                                                                                                                                                                                                                                                                                                                                                                                                             | 416.0610 416.0620 DRILLED DRILLED TIE BARS DOWEL FACH FACH                                                 |                                                  | 111<br>111<br>111<br>111<br>111<br>111<br>111<br>111<br>111<br>11                                                                                                                                                                                                                                                                                                           |        |
| 405.0100<br>COLORING<br>CONCRETE<br>RED<br>CY                      | 19                                                                                                                                                                                                                                                                                                                                                                                                                                                                                                                                                                                                                                                                                                                                                                                                                                                                                                                                                                                                                                                                                                                                                                                                                                                                                                                                                                                                                                                                                                                                                                                                                                                                                                                                                                                                                                                                                                                                                                                                                                                                                                                             | 91 N S 7                                                                                                   | 32<br>32<br>82<br>57<br>57                       | 82<br>33<br>33<br>34<br>45<br>45<br>135<br>139<br>139<br>139                                                                                                                                                                                                                                                                                                                |        |
| UCK APRON LOCATION                                                 | TOTALS                                                                                                                                                                                                                                                                                                                                                                                                                                                                                                                                                                                                                                                                                                                                                                                                                                                                                                                                                                                                                                                                                                                                                                                                                                                                                                                                                                                                                                                                                                                                                                                                                                                                                                                                                                                                                                                                                                                                                                                                                                                                                                                         | ENT AND REP<br>416.1710<br>CONCRETE<br>PAVEMENT<br>REPAIR                                                  | }s                                               | 20<br>20<br>10<br>10<br>17<br>47<br>47                                                                                                                                                                                                                                                                                                                                      |        |
| CONCRETE TRUCK APRON STATION TO STATION  LOCATION                  |                                                                                                                                                                                                                                                                                                                                                                                                                                                                                                                                                                                                                                                                                                                                                                                                                                                                                                                                                                                                                                                                                                                                                                                                                                                                                                                                                                                                                                                                                                                                                                                                                                                                                                                                                                                                                                                                                                                                                                                                                                                                                                                                | CONCRETE PAVEMENT REPLACEMENT AND REPAIR 416.1710 4: CONCRETE CO PAVEMENT P. REPAIR REP                    | 54/STH 57<br>54/STH 57<br>54/STH 57<br>54/STH 57 | STH 54/STH 57 SE OFF-RAMP STH 54/STH 57 NE ON-RAMP T STH 54/STH 57 NE ON-RAMP |        |
| STATION Stage 1                                                    | Stage 1 Total                                                                                                                                                                                                                                                                                                                                                                                                                                                                                                                                                                                                                                                                                                                                                                                                                                                                                                                                                                                                                                                                                                                                                                                                                                                                                                                                                                                                                                                                                                                                                                                                                                                                                                                                                                                                                                                                                                                                                                                                                                                                                                                  | OF MOTTARY OF                                                                                              |                                                  | 18+10 - 18+59<br>18+70 - 18+89<br>19+15 - 19+15<br>19+91 - 20+10<br>20+46 - 20+73<br>20+46 - 20+73<br>21+56 - 19+04 WB<br>18+98 - 19+04 WB<br>18+99 - 19+76 EB<br>19+70 - 19+76 EB<br>18+99 - 19+11 EB<br>18+99 - 19+76 EB<br>18+99 - 19+11 EB<br>18+99 - 19+12 EB<br>18+99 - 19+12 EB<br>18+99 - 19+76 EB<br>18+99 - 19+76 EB<br>18+99 - 19+76 EB                          |        |
|                                                                    | 325.0100<br>SY<br>7990<br>1088<br>3982<br>14956<br>2054<br>8825<br>3355<br>1249                                                                                                                                                                                                                                                                                                                                                                                                                                                                                                                                                                                                                                                                                                                                                                                                                                                                                                                                                                                                                                                                                                                                                                                                                                                                                                                                                                                                                                                                                                                                                                                                                                                                                                                                                                                                                                                                                                                                                                                                                                                | 74<br>1120<br>464<br>1303<br>1313<br>47773                                                                 | 300<br>320<br>620                                | 1802<br>999<br>997<br>46818<br>993<br>276<br>51385<br>99778                                                                                                                                                                                                                                                                                                                 |        |
|                                                                    | <b>"</b> -                                                                                                                                                                                                                                                                                                                                                                                                                                                                                                                                                                                                                                                                                                                                                                                                                                                                                                                                                                                                                                                                                                                                                                                                                                                                                                                                                                                                                                                                                                                                                                                                                                                                                                                                                                                                                                                                                                                                                                                                                                                                                                                     | - 170+27 LT STH 54<br>- 174485 LT STH 54<br>- 176475 LT STH 54<br>- 181489 RT STH 54<br>- 182412 LT STH 56 | RT                                               | 190+80 LT STH 54<br>- 185+52 RT STH 54<br>- 190+80 RT STH 54<br>- 314+73 STH 54<br>- 317+02 STH 54<br>- 317+75 STH 54<br>- 317+75 TTH 54<br>- 707AL                                                                                                                                                                                                                         |        |
|                                                                    | STAGE 1 S9480 T S946 S9446 S9440 S9440 T S946 S9440 S9 | 169+88 170+27 174+85 174+99 5tage 1 Total 5Tage 2 Total                                                    | Total                                            | 183-48<br>183-48<br>184-78<br>190-80<br>314-73<br>317-02<br>Stage 3 Total                                                                                                                                                                                                                                                                                                   | -      |