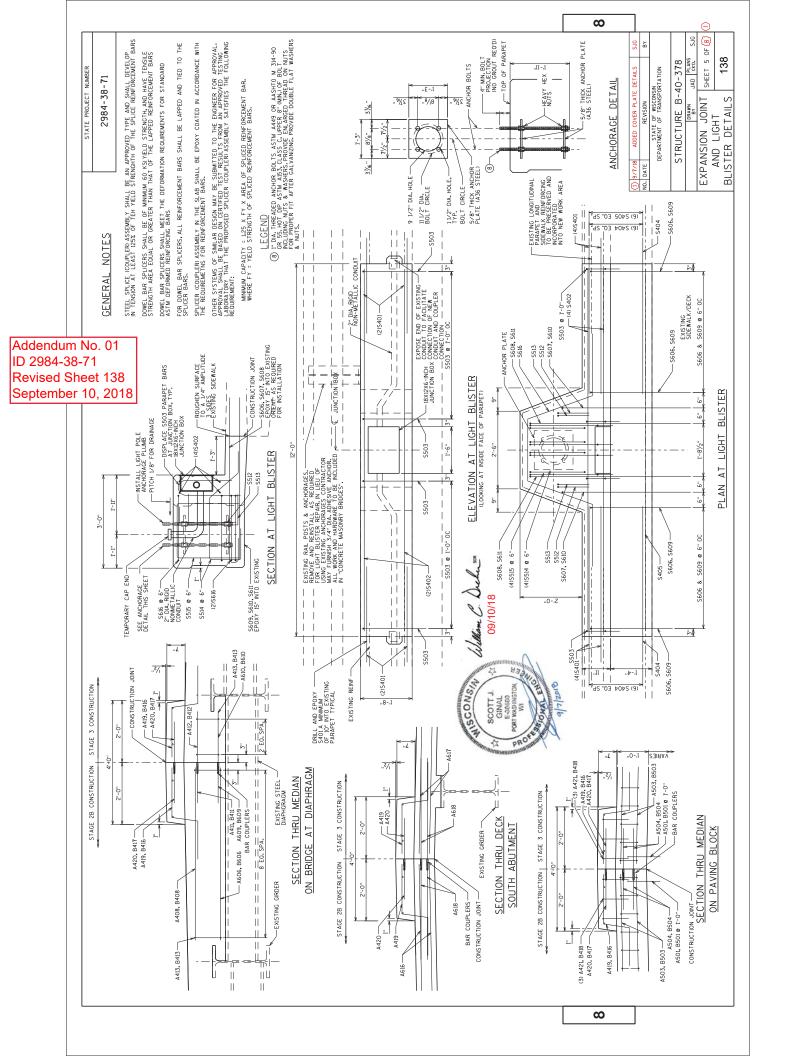

#### Plan Sheets:

| Revised Plan Sheets |                                                          |  |
|---------------------|----------------------------------------------------------|--|
| Plan                | Plan Sheet Title (brief description of changes to sheet) |  |
| Sheet               |                                                          |  |
| 134-                | Structure B-40-378, sheets 1 thru 7 of 7                 |  |
| 140                 |                                                          |  |

#### **Plan Sheets**

The following  $8\frac{1}{2} \times 11$ -inch sheets are attached and made part of the plans for this proposal: Revised: 134, 135, 136, 137, 138, 139, and 140. Added: 139A.

The responsibility for notifying potential subcontractors and suppliers of these changes remains with the prime contractor.