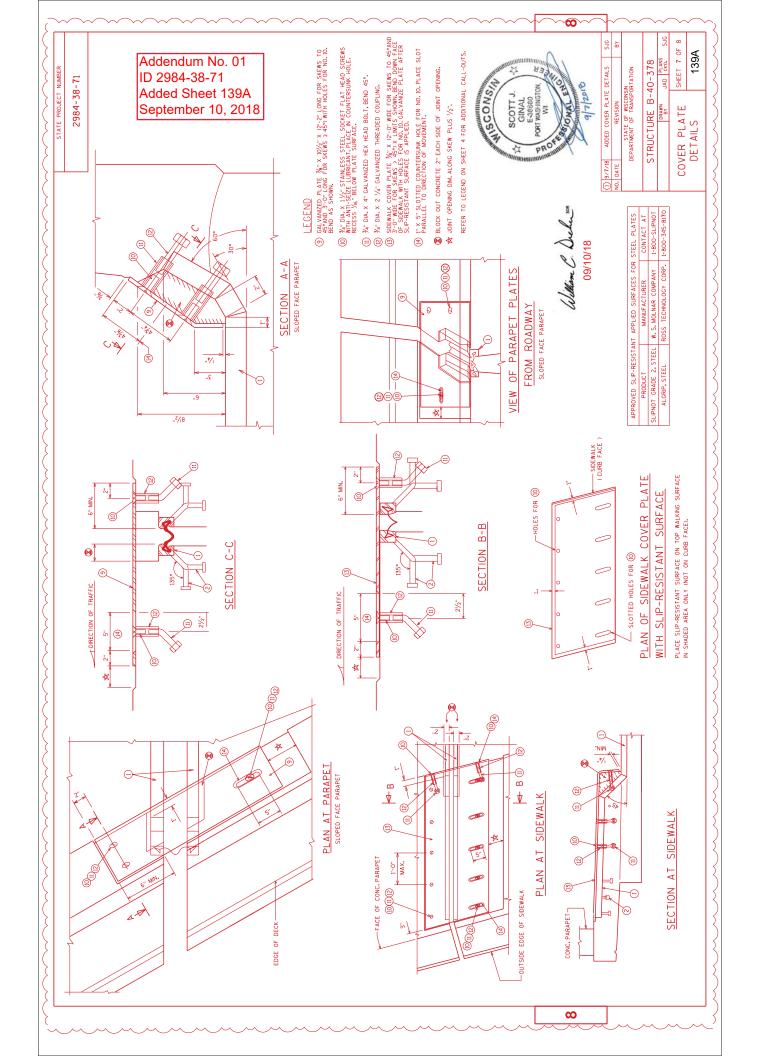

| Added Plan Sheets |                                                             |  |
|-------------------|-------------------------------------------------------------|--|
| Plan              | Dian Shoot Title (brief description of why sheet was added) |  |
| Sheet             | Plan Sheet Title (brief description of why sheet was added) |  |
| 139A              | Structure B-40-378, Cover Plate Details                     |  |

#### **Plan Sheets**

The following  $8\frac{1}{2} \times 11$ -inch sheets are attached and made part of the plans for this proposal: Revised: 134, 135, 136, 137, 138, 139, and 140. Added: 139A.

The responsibility for notifying potential subcontractors and suppliers of these changes remains with the prime contractor.