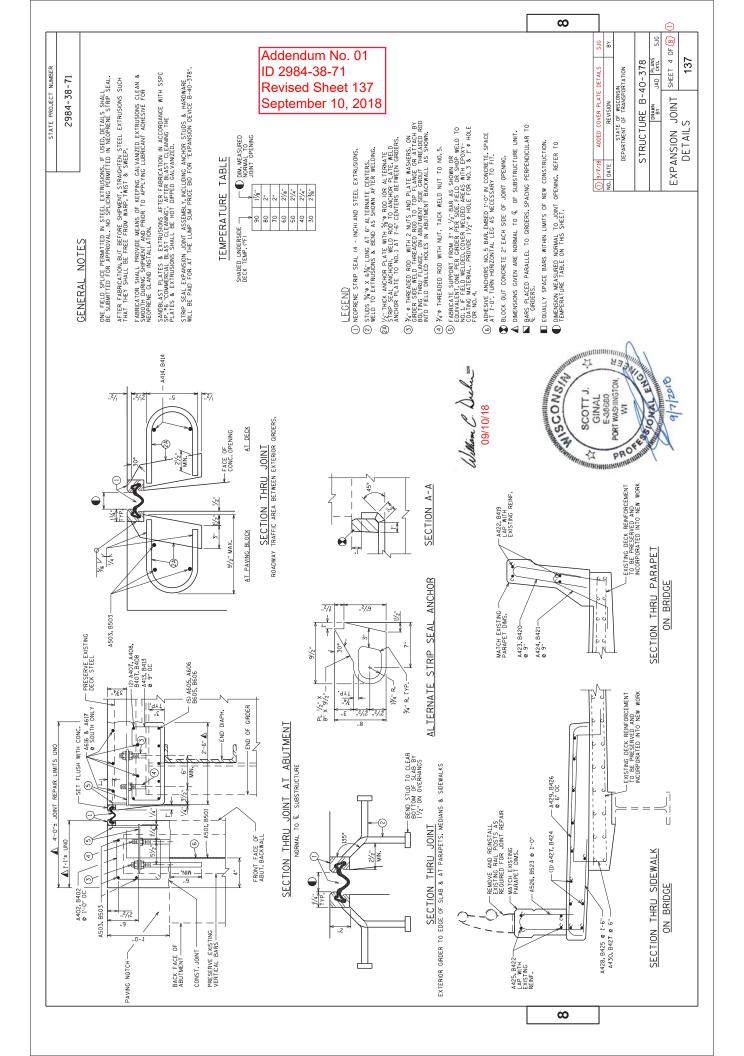

#### Plan Sheets:

| Revised Plan Sheets |                                                          |  |
|---------------------|----------------------------------------------------------|--|
| Plan                | Plan Sheet Title (brief description of changes to sheet) |  |
| Sheet               |                                                          |  |
| 134-                | Structure B-40-378, sheets 1 thru 7 of 7                 |  |
| 140                 |                                                          |  |

#### **Plan Sheets**

The following  $8\frac{1}{2} \times 11$ -inch sheets are attached and made part of the plans for this proposal: Revised: 134, 135, 136, 137, 138, 139, and 140. Added: 139A.

The responsibility for notifying potential subcontractors and suppliers of these changes remains with the prime contractor.