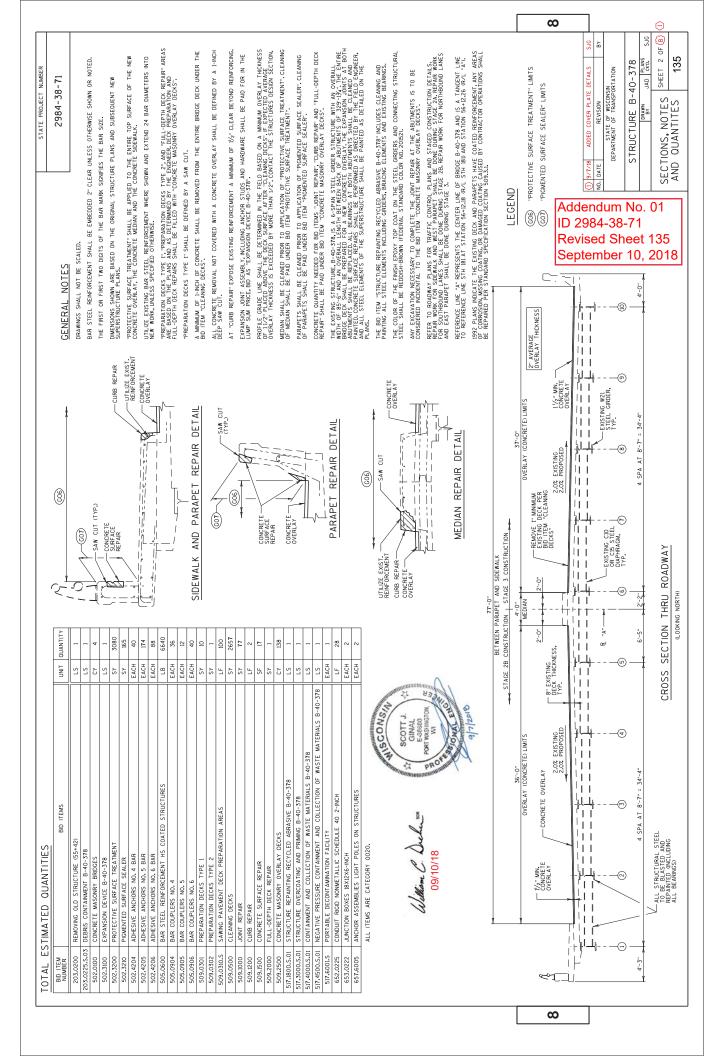

#### Plan Sheets:

| Revised Plan Sheets |                                                          |  |
|---------------------|----------------------------------------------------------|--|
| Plan                | Plan Sheet Title (brief description of changes to sheet) |  |
| Sheet               |                                                          |  |
| 134-                | Structure B-40-378, sheets 1 thru 7 of 7                 |  |
| 140                 |                                                          |  |

#### **Plan Sheets**

The following  $8\frac{1}{2} \times 11$ -inch sheets are attached and made part of the plans for this proposal: Revised: 134, 135, 136, 137, 138, 139, and 140. Added: 139A.

The responsibility for notifying potential subcontractors and suppliers of these changes remains with the prime contractor.