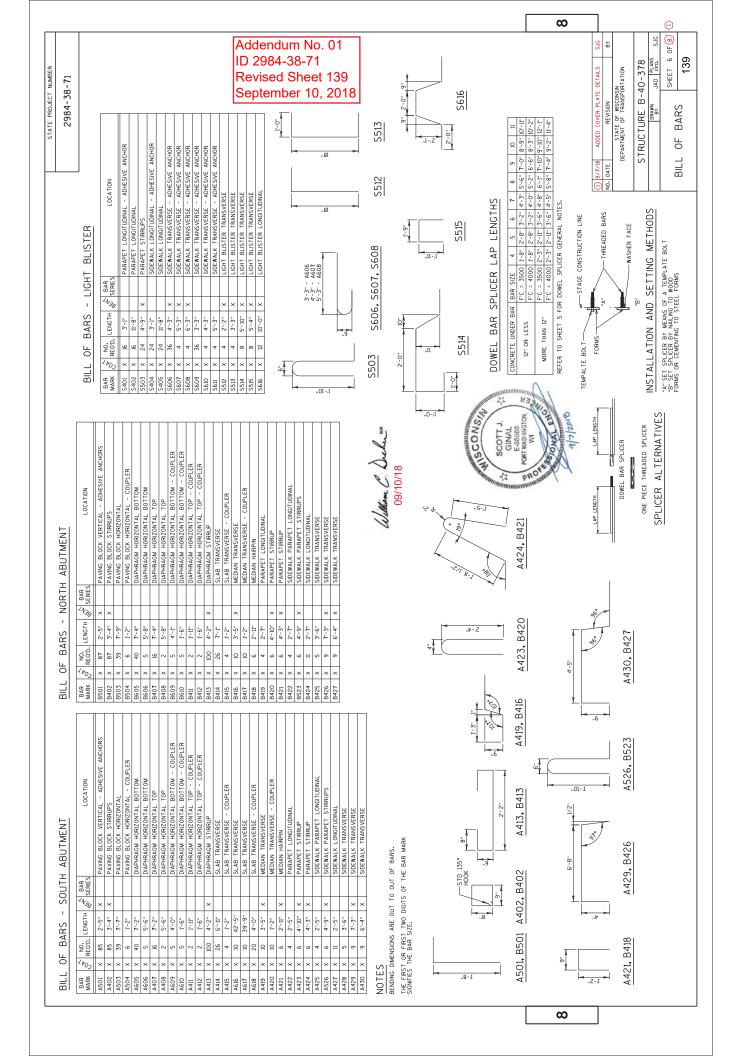

#### Plan Sheets:

| Revised Plan Sheets |                                                          |  |
|---------------------|----------------------------------------------------------|--|
| Plan                | Plan Sheet Title (brief description of changes to sheet) |  |
| Sheet               |                                                          |  |
| 134-                | Structure B-40-378, sheets 1 thru 7 of 7                 |  |
| 140                 |                                                          |  |

#### **Plan Sheets**

The following  $8\frac{1}{2} \times 11$ -inch sheets are attached and made part of the plans for this proposal: Revised: 134, 135, 136, 137, 138, 139, and 140. Added: 139A.

The responsibility for notifying potential subcontractors and suppliers of these changes remains with the prime contractor.