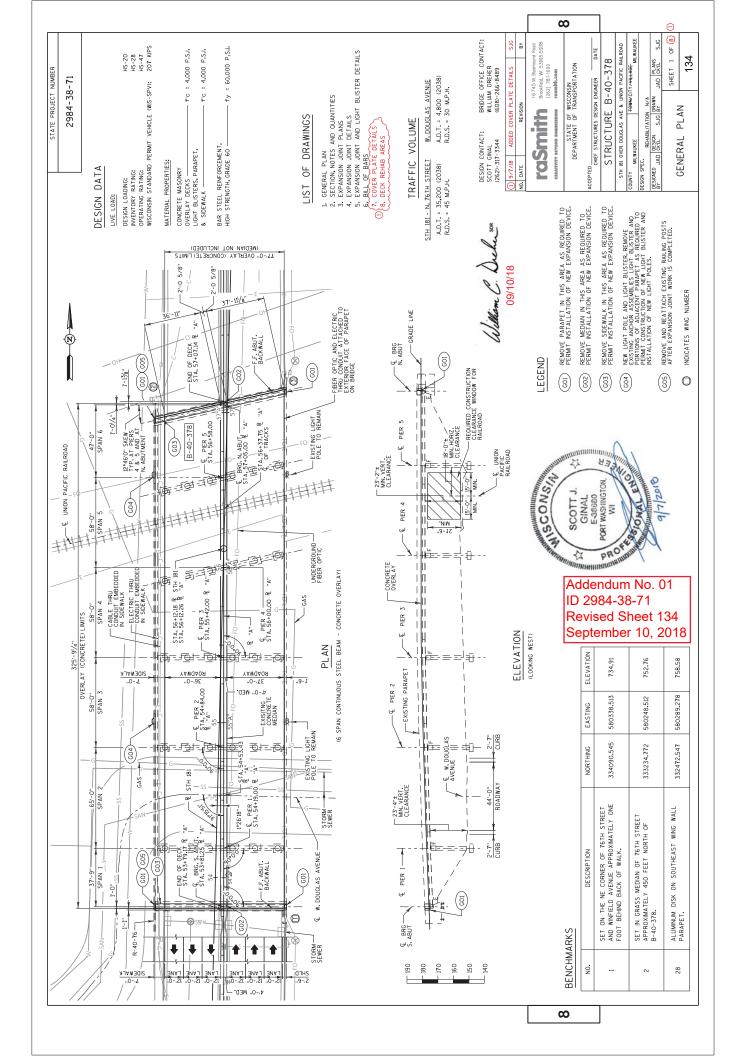

#### Plan Sheets:

| Revised Plan Sheets |                                                          |  |
|---------------------|----------------------------------------------------------|--|
| Plan                | Plan Sheet Title (brief description of changes to sheet) |  |
| Sheet               |                                                          |  |
| 134-                | Structure B-40-378, sheets 1 thru 7 of 7                 |  |
| 140                 |                                                          |  |

#### **Plan Sheets**

The following  $8\frac{1}{2} \times 11$ -inch sheets are attached and made part of the plans for this proposal: Revised: 134, 135, 136, 137, 138, 139, and 140. Added: 139A.

The responsibility for notifying potential subcontractors and suppliers of these changes remains with the prime contractor.