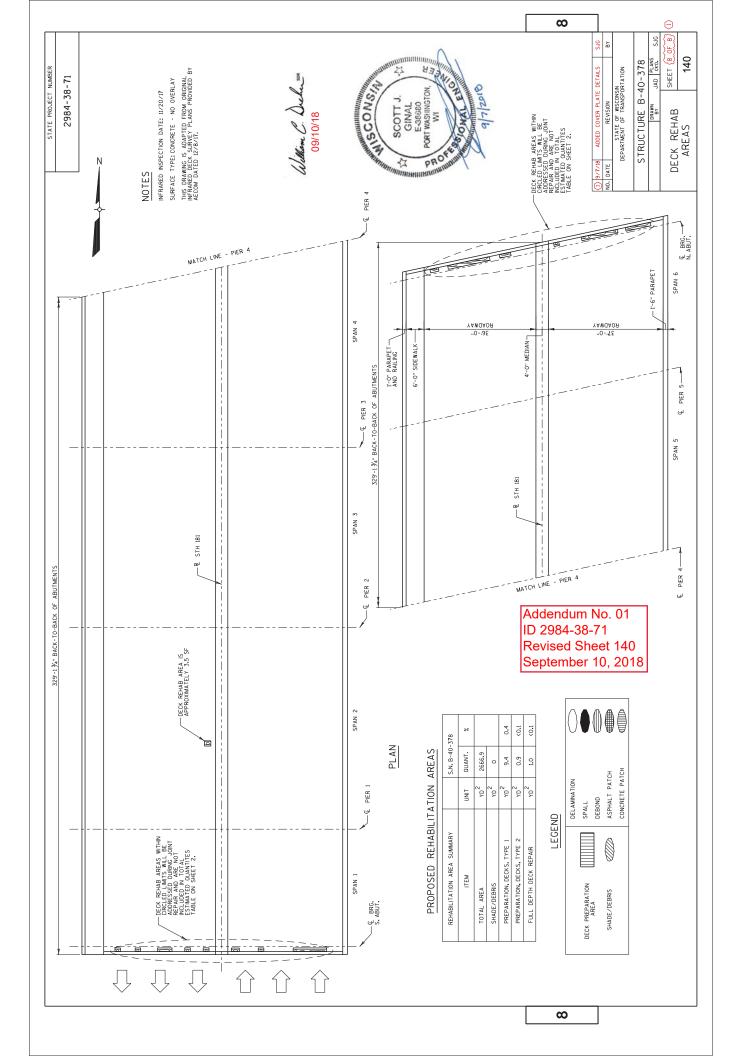

#### Plan Sheets:

| Revised Plan Sheets |                                                          |  |
|---------------------|----------------------------------------------------------|--|
| Plan                | Plan Sheet Title (brief description of changes to sheet) |  |
| Sheet               |                                                          |  |
| 134-                | Structure B-40-378, sheets 1 thru 7 of 7                 |  |
| 140                 |                                                          |  |

#### **Plan Sheets**

The following  $8\frac{1}{2} \times 11$ -inch sheets are attached and made part of the plans for this proposal: Revised: 134, 135, 136, 137, 138, 139, and 140. Added: 139A.

The responsibility for notifying potential subcontractors and suppliers of these changes remains with the prime contractor.