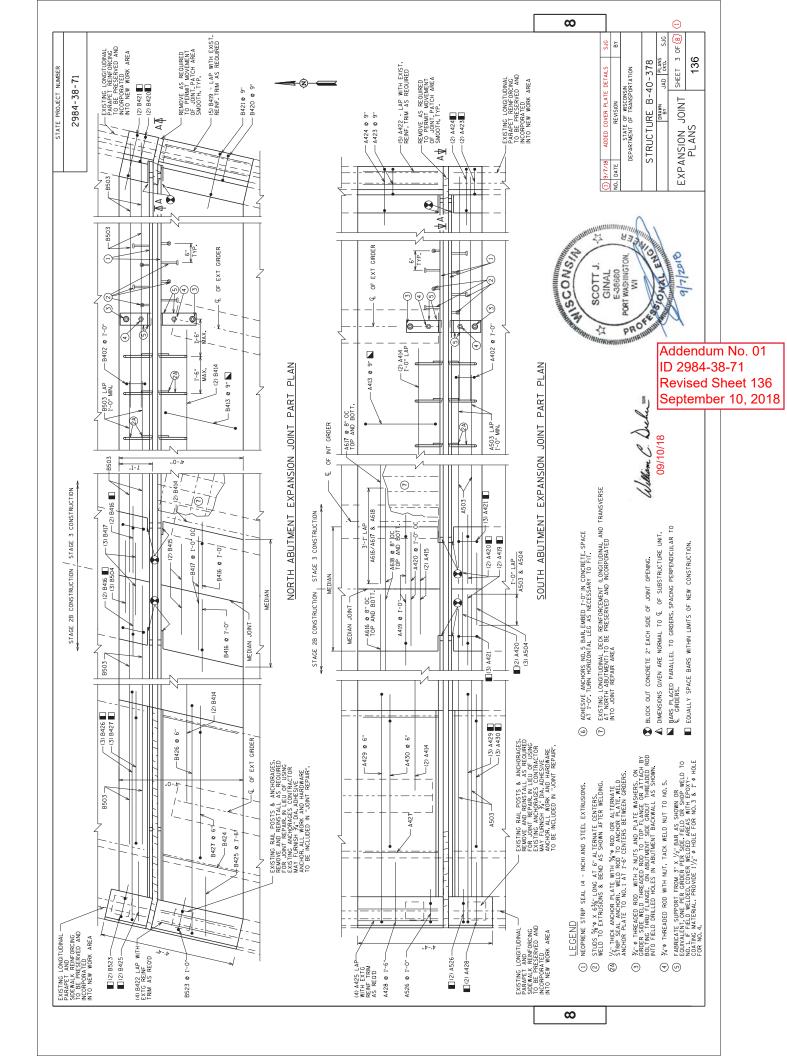

#### Plan Sheets:

| Revised Plan Sheets |                                                          |  |
|---------------------|----------------------------------------------------------|--|
| Plan                | Plan Sheet Title (brief description of changes to sheet) |  |
| Sheet               |                                                          |  |
| 134-                | Structure B-40-378, sheets 1 thru 7 of 7                 |  |
| 140                 |                                                          |  |

#### **Plan Sheets**

The following  $8\frac{1}{2} \times 11$ -inch sheets are attached and made part of the plans for this proposal: Revised: 134, 135, 136, 137, 138, 139, and 140. Added: 139A.

The responsibility for notifying potential subcontractors and suppliers of these changes remains with the prime contractor.