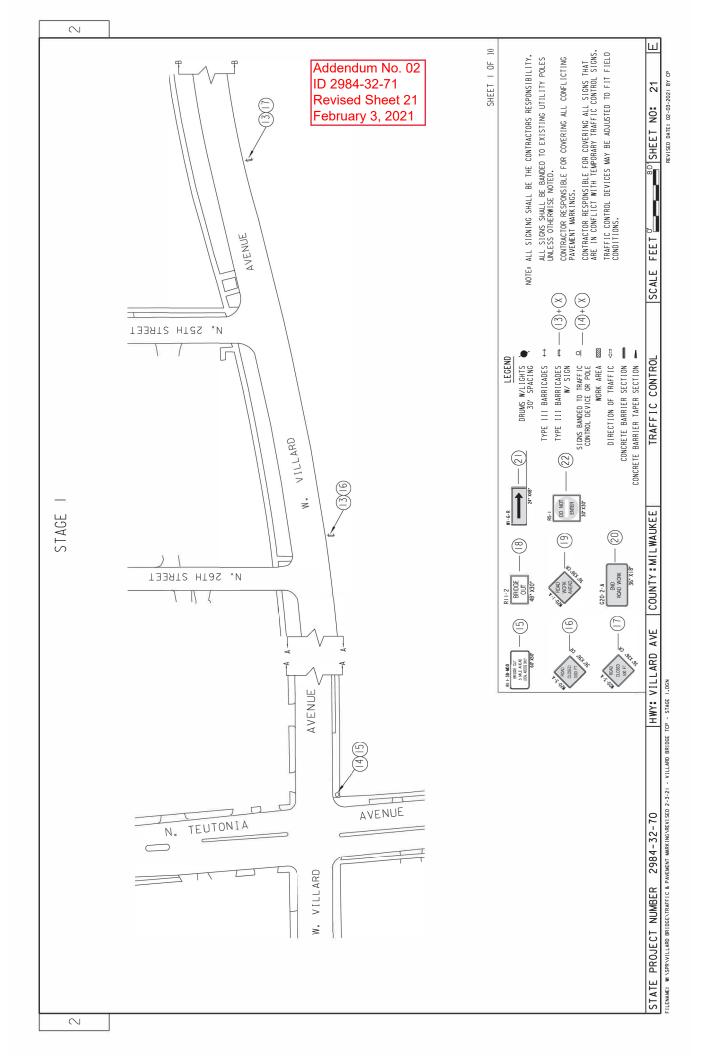

#### Plan Sheets:

| Revised Plan Sheets |                                                                         |
|---------------------|-------------------------------------------------------------------------|
| Plan Sheet          | Plan Sheet Title (brief description of changes to sheet)                |
| 21                  | Traffic Control (one note has been added to the legend)                 |
| 22                  | Traffic Control ( clear roadway width open to traffic has been updated) |

#### Plan sheets

The following 8  $\frac{1}{2}$  x 11-inch plan sheets are attached and made part of the plans for this proposal. Revised: 21 & 22

The responsibility for notifying potential subcontractors and suppliers of these changes remains with the prime contractor.