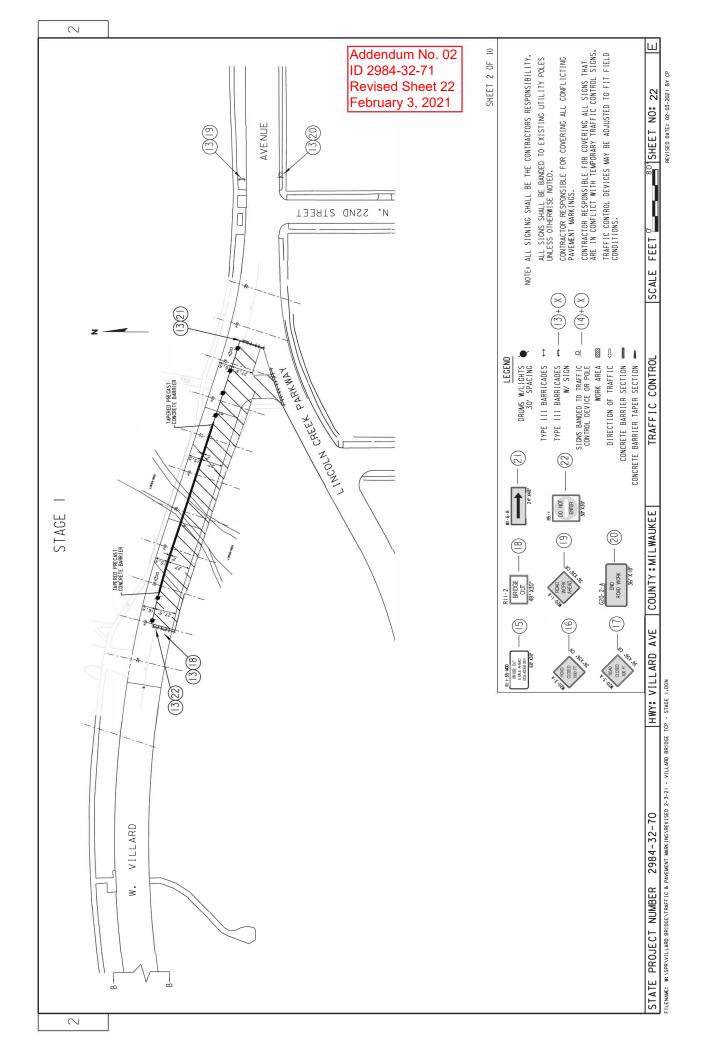

#### Plan Sheets:

| Revised Plan Sheets |                                                                         |
|---------------------|-------------------------------------------------------------------------|
| Plan Sheet          | Plan Sheet Title (brief description of changes to sheet)                |
| 21                  | Traffic Control (one note has been added to the legend)                 |
| 22                  | Traffic Control ( clear roadway width open to traffic has been updated) |

#### Plan sheets

The following 8  $\frac{1}{2}$  x 11-inch plan sheets are attached and made part of the plans for this proposal. Revised: 21 & 22

The responsibility for notifying potential subcontractors and suppliers of these changes remains with the prime contractor.