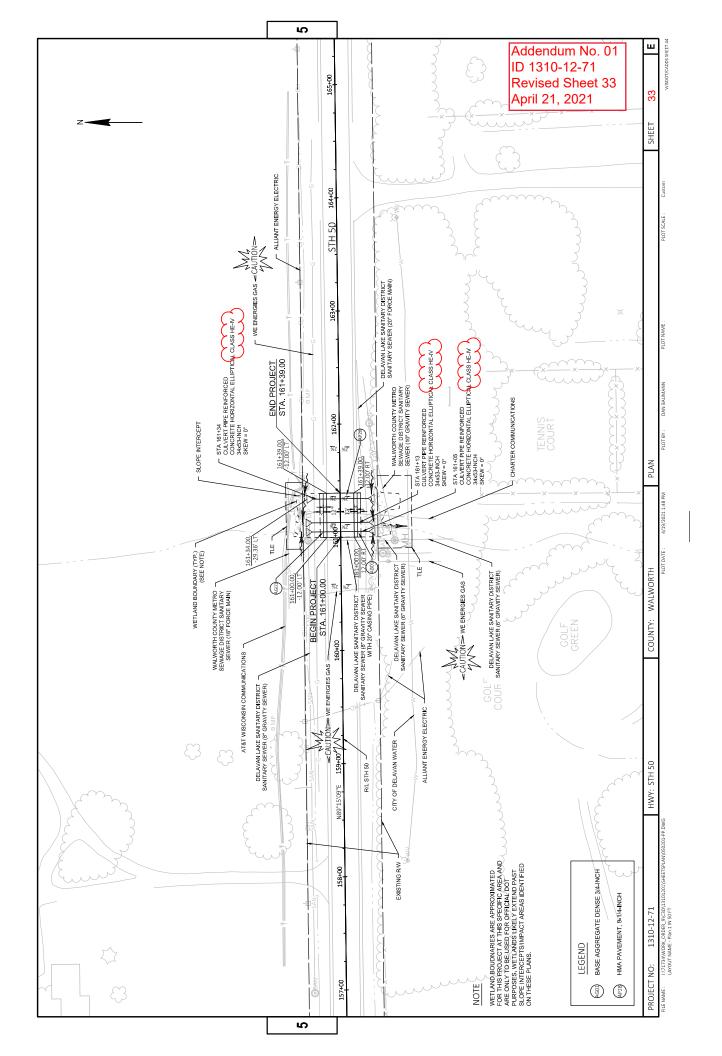

#### **Plan Sheets:**

| Revised Plan Sheets |                                                                           |  |  |  |
|---------------------|---------------------------------------------------------------------------|--|--|--|
| Plan Sheet          | Plan Sheet Title (brief description of changes to sheet)                  |  |  |  |
| 25                  | Miscellaneous Quantities (Changed culvert item from SPV to standard item) |  |  |  |
| 33                  | Plan (changed culvert callout items to reflect standard bid item name)    |  |  |  |

#### **Plan Sheets**

The following  $8\frac{1}{2}$  x 11-inch sheets are attached and made part of the plans for this proposal: Revised: 25 and 33.

The responsibility for notifying potential subcontractors and suppliers of these changes remains with the prime contractor.