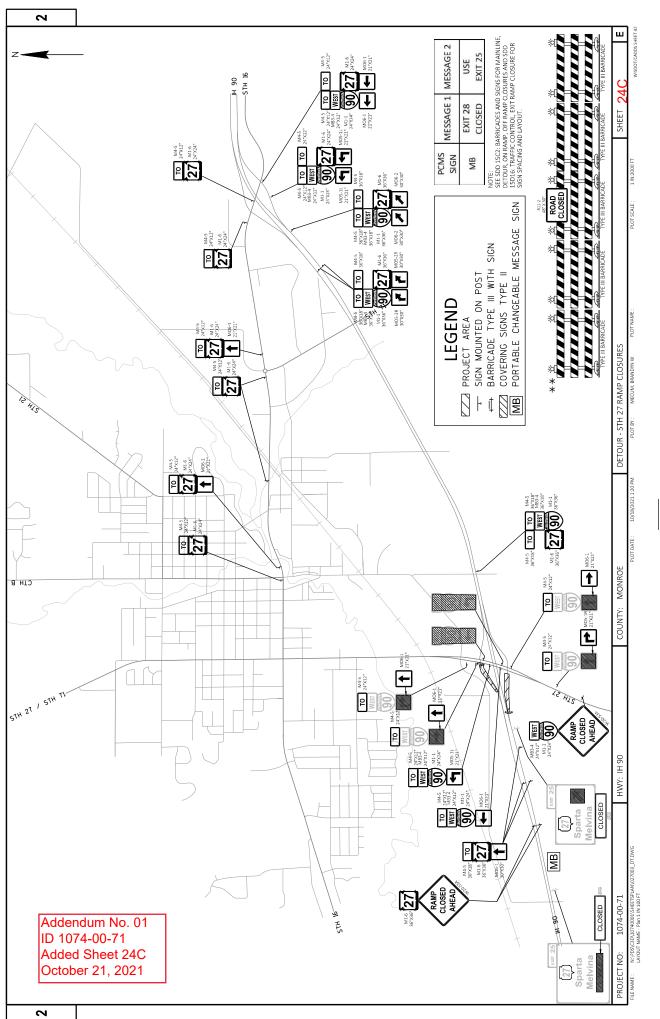

## Plan Sheets:

| Added Plan Sheets |                                                             |
|-------------------|-------------------------------------------------------------|
| Plan<br>Sheet     | Plan Sheet Title (brief description of why sheet was added) |
| 24A-C             | (1074-00-71) Traffic Control Detour (Missing from plan)     |