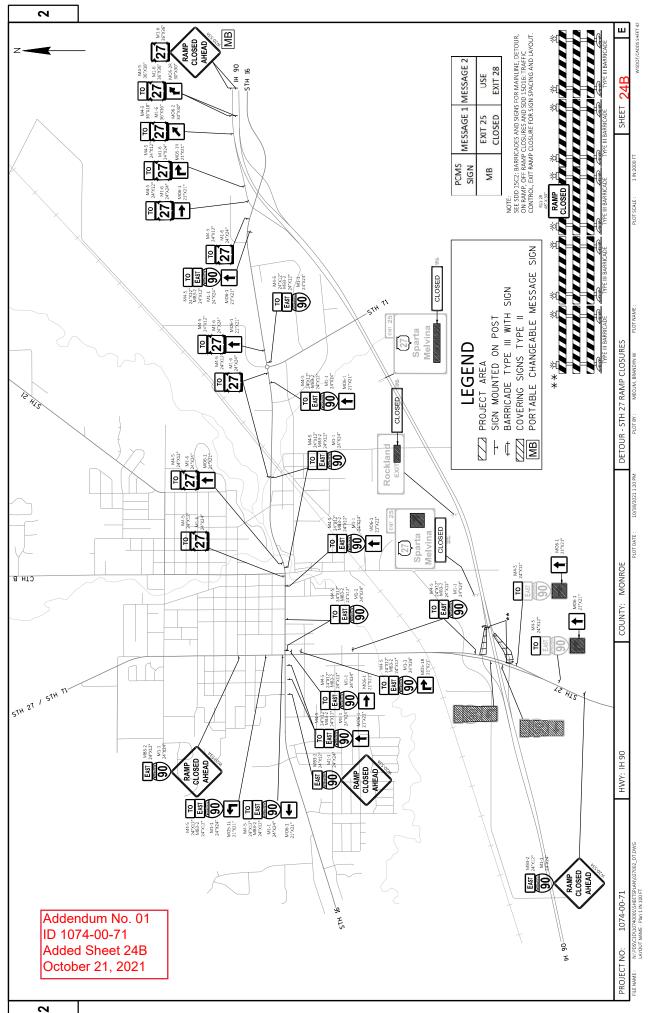

## Plan Sheets:

| Added Plan Sheets |                                                             |
|-------------------|-------------------------------------------------------------|
| Plan<br>Sheet     | Plan Sheet Title (brief description of why sheet was added) |
| 24A-C             | (1074-00-71) Traffic Control Detour (Missing from plan)     |