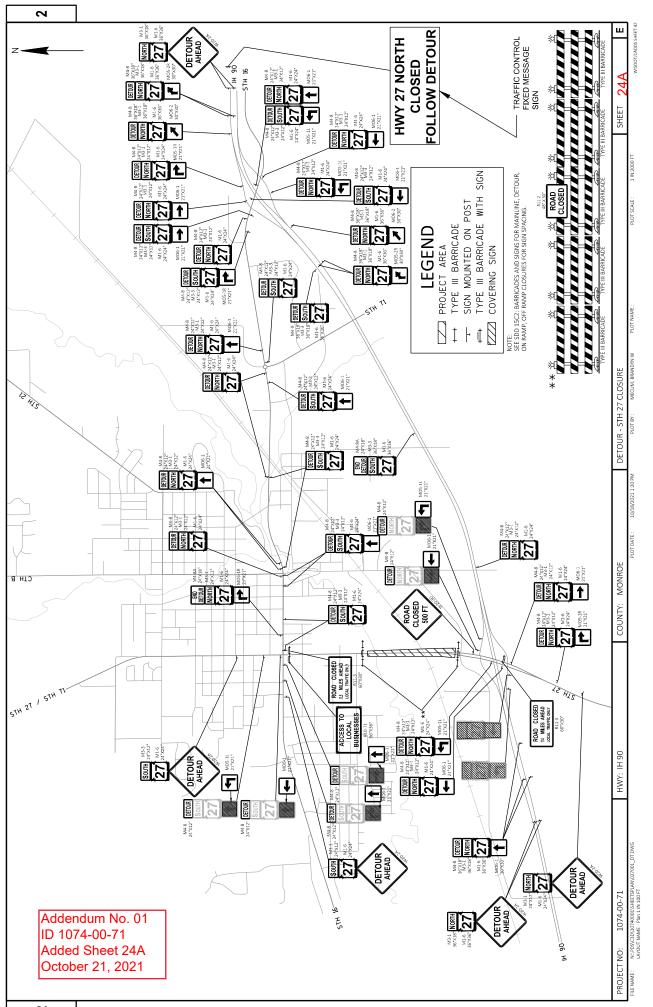

## Plan Sheets:

| Added Plan Sheets |                                                             |
|-------------------|-------------------------------------------------------------|
| Plan<br>Sheet     | Plan Sheet Title (brief description of why sheet was added) |
| 24A-C             | (1074-00-71) Traffic Control Detour (Missing from plan)     |