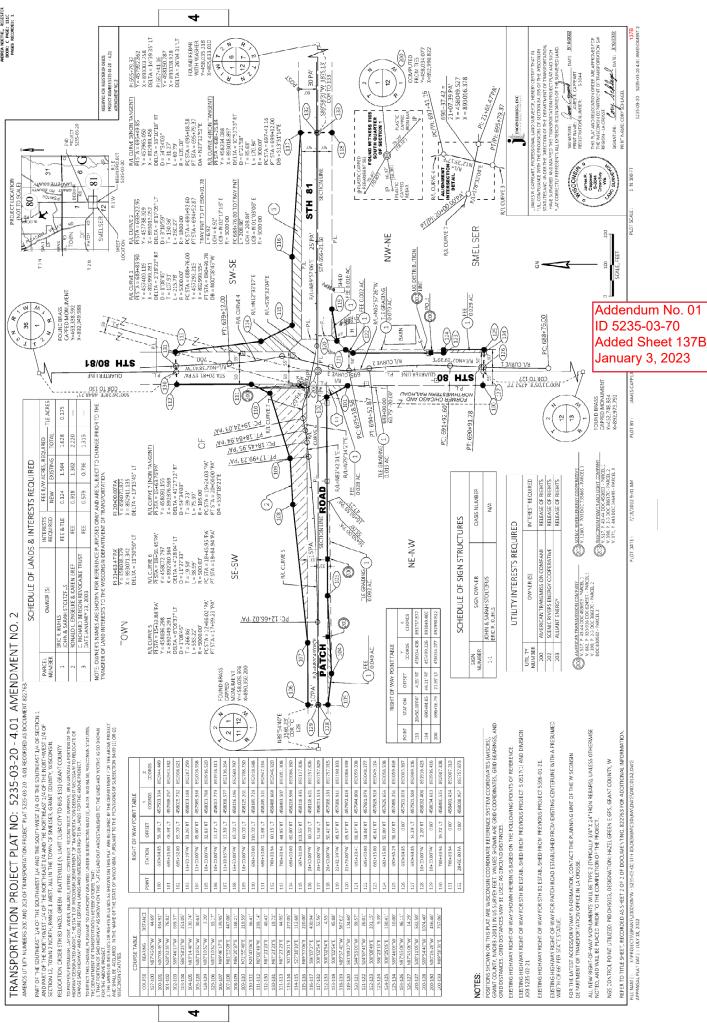

### **Plan Sheets:**

| Added Plan Sheets |                                                                                               |
|-------------------|-----------------------------------------------------------------------------------------------|
| Plan Sheet        | Plan Sheet Title (brief description of why sheet was added)                                   |
| 137A,B,C          | Transportation Project Plat and TLE Acquisition Exhibit sheets were inadvertently left out of |
|                   | the final plan set published to HCCI                                                          |

# TRANSPORTATION PROJECT PLAT TITLE SHEET **DEPARTMENT OF TRANSPORTATION** STATE OF WISCONSIN

# **HAZEL GREEN - PLATTEVILLE** 5235-03-20

N LIMIT CUBA CITY TO BUS 151 **GRANT COUNTY** 

> NON-MONUMENTED 0 R/W 2CINT FCUND IRON PIN (LINCHUN ESS NOTED) •

(TO EE SET)

**(** 

SECTION LINE
QUARTER LINE
SXTEENTH LINE
NEW REFERENCE LINE
NEW RAVELINE
EXISTING R/W OR HE LINE
FROPERTY LINE

PROJECT NUMBER \$235-03-20 SHEET 2\_OF\_2

ID 5235-03-70

Added Sheet 137A

January 3, 2023

R/W PROJECT NUMBER: 5235-03-20 **EXHIBIT NUMBER: 1** TLE ACQUISITION EXHIBIT HAZEL GREEN - PLATTEVILLE N LIMIT CUBA CITY TO BUS 151 STH 80 **GRANT COUNTY** Addendum No. 01 PART OF THE SW 1/4 OF THE NW 1/4 OF SECTION 25, T 3 N, R 1 W ID 5235-03-70 TOWN OF PLATTVILLE, GRANT COUNTY, WISCONSIN Added Sheet 137C NOTES: January 3, 2023 THIS EXHIBIT IS A GRAPHIC REPRESENTATION AND IS FOR REFERENCE PURPOSES ONLY. REFER TO THE CONVEYANCE DOCUMENT FOR PARCEL 뇽 RELATED DETAILS. POSITIONS SHOWN ON THIS PLAT ARE WISCONSIN COORDINATE REFERENCE SYSTEM COORDINATES (WISCRS), GRANT COUNTY, NAD83 (2011) IN US SURVEY FEET. VALUES SHOWN ARE GRID COORDINATES, GRID BEARINGS, AND GRID SECTION LINE DISTANCES, GRID DISTANCES MAY BE USED AS GROUND DISTANCES. THE PURPOSE OF THE TLE IS FOR GRADING. Ę GRANT COUNTY REAL ESTATE SERVICES INC TAX PARCEL NUMBER 050-00738-0000 S74 80 TLE ACQUISITION IS LOCATED APPROXIMATELY 48 FEET EAST OF THE WEST LINE OF SECTION 25, T 3 N, R 1 W. Y = 472302.016 X = 890249.285 SE-NE Y = 472292.260 X = 890260.726 LEILA SUGDEN TAX PARCEL NUMBER 050-00766-0000 63.00' 윤 PEDESTAL BLOCKHOUSE Y = 472239.020 X = 890249.648 50 ᆼ GRANT COUNTY REAL ESTATE SERVICES INC TAX PARCEL NUMBER 050-00738-0000 201) CENTURYLINK NO RECORDED EASEMENT - PARCEL 50 **SCHEDULE OF LANDS** OWNERS NAMES ARE SHOWN FOR REFERENCE SW-NW PURPOSES ONLY AND ARE SUBJECT TO CHANGE PRIOR TO THE TRANSFER OF LAND INTERESTS TO THE DEPARTMENT & INTERESTS REQUIRED INTEREST PARCEL TLE SCALE, FEET NUMBER REQUIRED OWNER(S) S.F. GRANT COUNTY REAL ESTATE TLE 359 50 SERVICES INC UTILITY INTERESTS REQUIRED THIS MAP IS APPROVED FOR THE DEPARTMENT OF TRANSPORTATION SOUTHWEST - MADISON REGION OFF UTILITY NUMBER UTILITY OWNER(S) INTEREST REQUIRED 7/21/21 RELEASE OF RIGHTS 201 CENTURYLINK SIGNATURE: \_ PRINT NAME CORY SCHLAGEL 137C