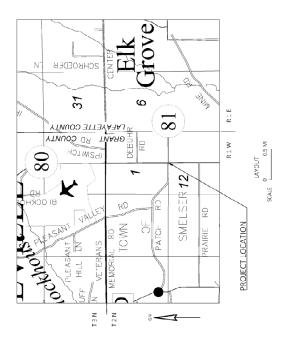

### **NOTICE TO ALL CONTRACTORS:**

Proposal #06: 5235-03-70, WISC 2023140

Hazel Green - Platteville N Limit Cuba City to BUS 151

**STH 80** 

**Grant County** 

# **HAZEL GREEN - PLATTEVILLE** 5235-03-20

N LIMIT CUBA CITY TO BUS 151 **GRANT COUNTY** 

> NON-MONUMENTED 0 R/W 2CINT FCUND IRON PIN (LINCHUN ESS NOTED) •

(TO EE SET)

**(** 

SECTION LINE
QUARTER LINE
SXTEENTH LINE
NEW REFERENCE LINE
NEW RAVELINE
EXISTING R/W OR HE LINE
FROPERTY LINE