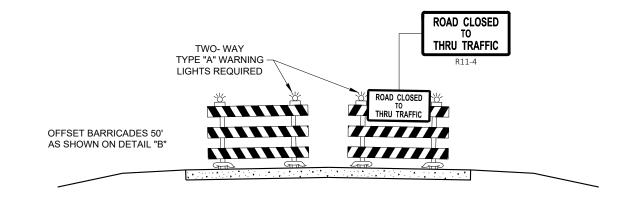

OSURE                                                    |
| 15D20-06A | TRAFFIC CONTROL, SINGLE LANE CLOSURE, NON-FREEWAY/EXPRESSWAY                     |
| 15D20-06B | TRAFFIC CONTROL, SINGLE RIGHT LANE CLOSURE, UNDIVIDED NON-FREEWAY/EXPRESSWAY     |
| 15D20-06C | TRAFFIC CONTROL, SINGLE LEFT LANE CLOSURE, UNDIVIDED NON-FREEWAY/EXPRESSWAY      |
| 15D27-03  | TRAFFIC CONTROL, SHOULDER CLOSURE ON DIVIDED ROADWAY, SPEEDS GREATER THAN 40 MPH |
| 15D37-03  | TRAFFIC CONTROL, 2-LANE ROUNDABOUT                                               |
| 15D50-02A | TRAFFIC CONTROL, ADDED LANE CLOSURE WITHOUT LANE SHIFT                           |
| 15D50-02B | TRAFFIC CONTROL, ADDED LANE CLOSURE WITH LANE SHIFT                              |





## DETAIL D ROAD CLOSURE BARRICADE DETAIL APPROACH VIEW



# DETAIL E LANE CLOSURE BARRICADE DETAIL APPROACH VIEW

SEE SDD 15C2 - SHEET "a" FOR LEGEND

#### **GENERAL NOTES**

THE EXACT NUMBER, LOCATION, AND SPACING OF ALL SIGNS AND BARRICADES SHALL BE ADJUSTED TO FIT FIELD CONDITIONS AS APPROVED BY THE ENGINEER.

ANY SIGNS TEMPORARY OR EXISTING, WHICH CONFLICT WITH TRAFFIC CONTROL "IN USE", SHALL BE REMOVED OR COVERED AS NEEDED AND AS APPROVED BY THE ENGINEER.

THE SPACING BETWEEN TRAFFIC CONTROL SIGNS SHOULD BE ADJUSTED TO NOT CONFLICT WITH AND SHOULD PROVIDE A DESIRABLE MINIMUM OF 200 FEET CLEARANCE TO EXISTING SIGNS THAT WILL REMAIN IN PLACE.

BARRICADES THAT MUST BE MOVED FOR A WORK OPERATION SHALL BE IMMEDIATELY RE-ESTABLISHED UPON COMPLETION OF THE OPERATION, OR FOR CONTINUING OPERATIONS, AT THE END OF EACH WORKING DAY.

SIGNS THAT WILL B