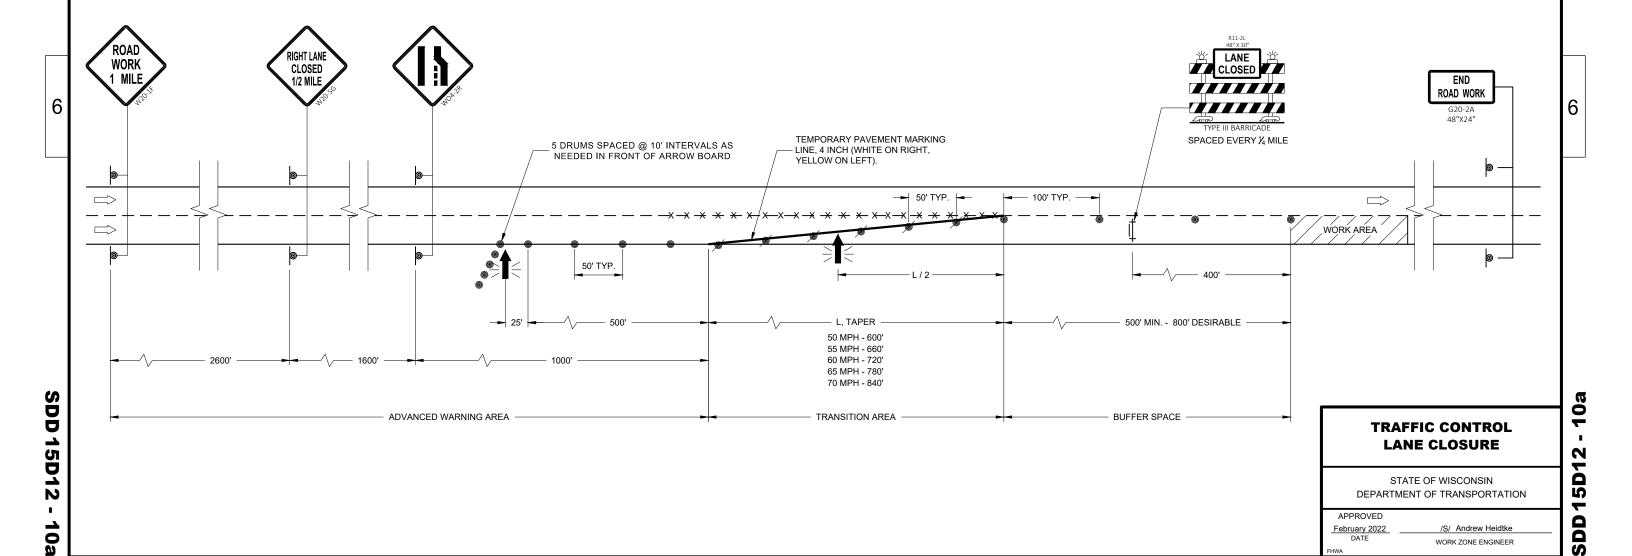

FAR ENOUGH IN ADVANCE OF AN EXIT OR ENTRANCE RAMP TO STILL ALLOW FOR ADEQUATE BUFFER SPACE. THE MINIMUM LENGTH OF THE BUFFER SPACE BEFORE AN EXIT RAMP SHOULD BE ONE HALF THE LENGTH OF THE TRANSITION AREA. THE ENTRANCE RAMP SHOULD BE FOLLOWED BY THE ORIGINAL BUFFER SPACE LENGTH OF 800 FEET DESIRABLE PRIOR TO ANOTHER TRAFFIC CONTROL CHANGE SUCH AS A CROSSOVER MANEUVER.

CONSIDER ROADWAY GEOMETRICS WHEN LOCATING SIGNS AND ARROW BOARD SO THE DRIVER HAS A CLEAR VIEW OF THE ARROW BOARD AND LANE CLOSURE DRUMS.

#### LEGEND

- SIGN ON PERMANENT SUPPORT
- TRAFFIC CONTROL DRUM
- TRAFFIC CONTROL DRUM WITH TYPE "C" STEADY BURN LIGHT
- TYPE III BARRICADE WITH ATTACHED SIGN
- TYPE "A" WARNING LIGHT (FLASHING)
- -X-X-X- REMOVING PAVEMENT MARKINGS

□ DIRECTION OF TRAFFIC

WORK AREA

FLASHING ARROW BOARD



TRAFFIC CONTROL DRUM

TRAFFIC CONTROL DRUM WITH TYPE "C" STEADY BURN LIGHT

TYPE III BARRICADE
WITH ATTACHED SIGN

TYPE "A" WARNING LIGHT (FLASHING)

FLASHING ARROW BOARD

DIRECTION OF TRAFFIC

X X X REMOVE PAVEMENT MARKING (SEE GENERAL NOTES)

WORK AREA

**GENERAL NOTES** 

FOR WORK ON ROADWAYS WITH SPEEDS GREATER THAN 45MPH, USE SDD 15D12.

THIS LANE CLOSURE DETAIL IS TYPICAL FOR CLOSING THE LEFT LANE. FOR A RIGHT LANE CLOSURE, REVERSE THE TRAFFIC CONTROL.

THIS DETAIL MAY BE USED FOR ROADWAYS WITH EITHER TWO OR THREE LANES IN EACH DIRECTION.

ALL SIGNS ARE 48"X48" UNLESS OTHERWISE NOTED. IF NECESSARY DUE TO SPACE CONSTRAINTS IN URBAN AREAS, 36"X 36" SIGNS MAY BE USED IF APPROVED BY REGIONAL TRAFFIC UNIT.

"WO" SIGN IS THE SAME AS "W" SIGN EXCEPT THE BACKGROUND IS ORANGE.

ANY SIGNS TE