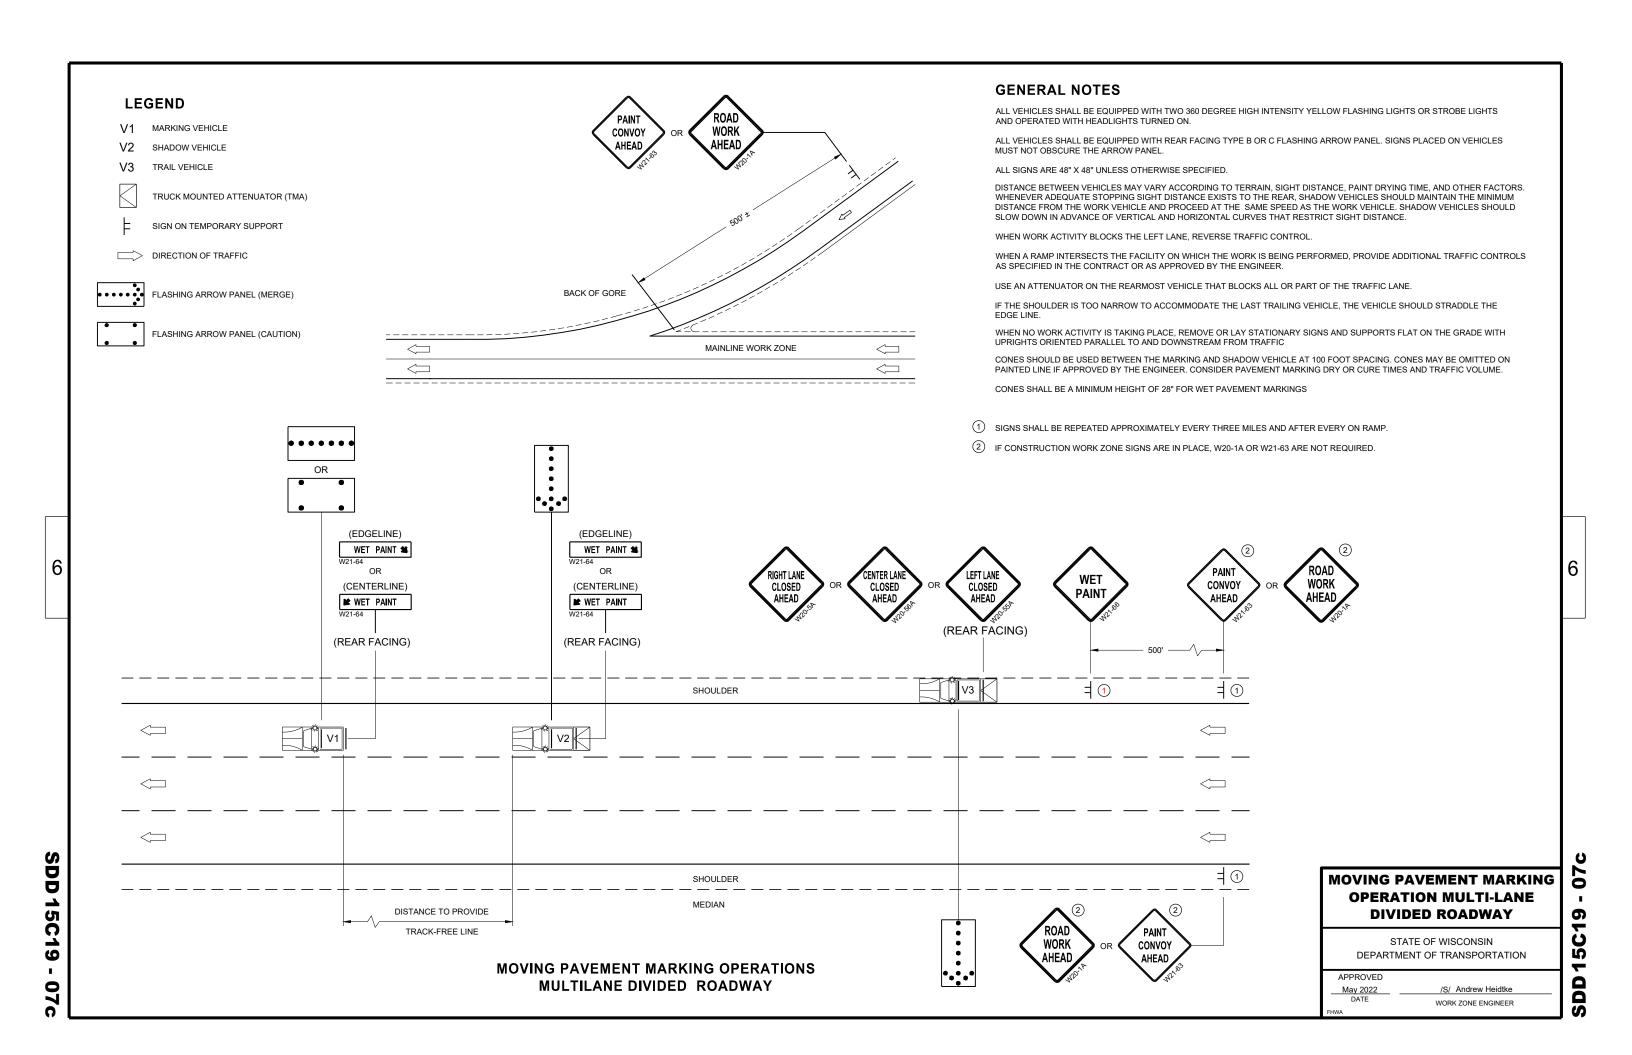

EDIAN ISLANDS

#### **GENERAL NOTES**

WHEN CONCRETE CORRUGATED MEDIAN IS CONSTRUCTED TO SEPARATE TRAFFIC OPERATING IN THE OPPOSING DIRECTION, YELLOW PAVEMENT MARKING SHALL BE APPLIED TO THE FLAT PORTION OF THE CONCRETE CORRUGATED MEDIAN. THE ITEM OF PAVEMENT MARKING, CONCRETE CORRUGATED MEDIAN, WILL BE MEASURED IN PLACE AND ACCEPTED IN ACCORDANCE WITH THE CONTRACT AND PAID FOR AT THE CONTRACT UNIT PRICE PER SQUARE FOOT.

1 APPLY PAVEMENT MARKING TO THE FLAT PORTION OF CORRUGATED MEDIAN.

CURB MARKING

CORRUGATED MEDIAN MARKING

DIRECTION OF TRAVEL

PAVEMENT MARKINGS, MEDIAN ISLAND NOSE **C18** 

Ŋ

SDD

STATE OF WISCONSIN
DEPARTMENT OF TRANSPORTATION

 APPROVED
 /S/ Jeannie Silver

 May 2022
 /S/ Jeannie Silver

 DATE
 STATE SIGNING AND MARKING ENGINEER

6

0

0

Ŋ

WORK ZONE ENGINEER











/S/ Matthew Rauch
STATE SIGNING AND MARKING
ENGINEER

November 2019 DATE

**C33** 15( SDD



05 **SDD 15C3** 

DEPARTMENT OF TRANSPORTATION

**05**p

S

Ŋ

SDD



#### **GENERAL NOTES**

- $\bigodot$  Sign shall be repeated at 1 mile increments or at the discretion of the regional traffic engineer.
- 2) THERE MAY BE SOLID YELLOW ON THE CENTERLINE DUE TO SIGHT CONDITIONS.
- 3 THE TAPER LENGTH OF THE DOTTED LINE PAVEMENT MARKING SHALL BE 700 FEET, 3' LINE, 9' GAP, EXCEPT RETRACE THE EXISTING LINE GAP PATTERN WHERE EXISTING MARKINGS ARE IN PLACE.
- 4 WHEN THE ENTRANCE TAPER IS LESS THAN 700 FEET OR THE SHOULDER WIDTH IN THE PASSING / CLIMBING LANE IS LESS THAN THE ADJACENT HIGHWAY, DO NOT INSTALL DOTTED LINE PAVEMENT MARKING.
- (5) REPEAT EVERY 1 MILE UP UNTIL R4-53.

ARROW SYMBOL ( )