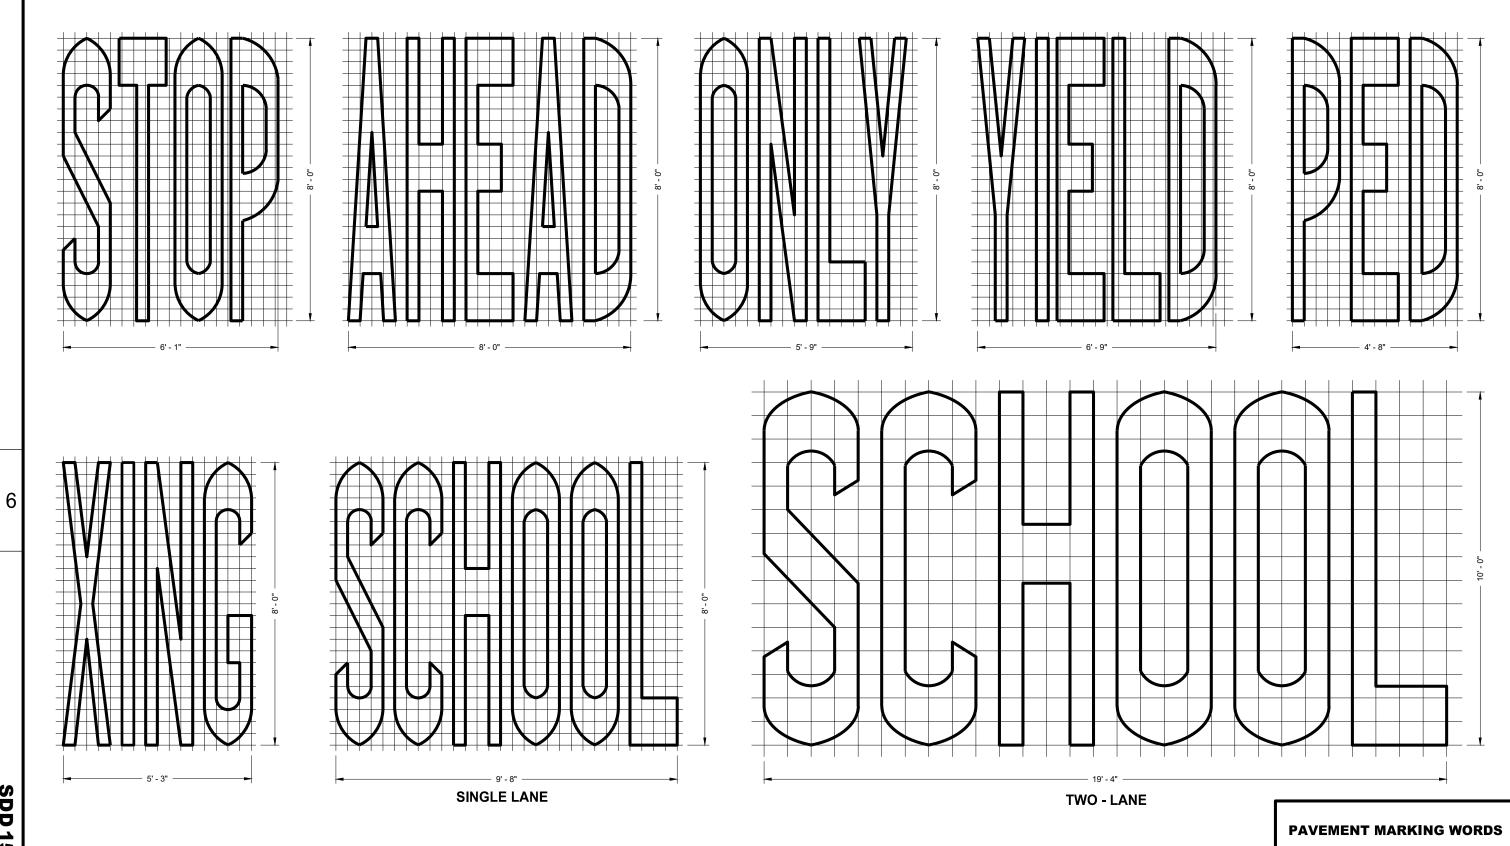

GNS.
- (6) INSTALL DETOUR AND COMMUNITY GUIDE SIGNS AND ARROWS ONLY IF SPECIFIED IN THE CONTRACT. IF THERE ARE EXISTING ROUTE MARKER ASSEMBLIES THAT WILL REMAIN IN PLACE, ADJUST THE LOCATION OF THE DETOUR ROUTE SIGNS TO CORRESPOND WITH THE EXISTING ASSEMBLIES. MODIFY EXISTING SIGNS WHERE POSSIBLE. SEE SPECIFIC PROJECT DETOUR SIGNING DETAIL SHEETS. IF DETOUR SIGNS ARE BEING INSTALLED BY OTHERS, PLACE THE CONTRACTED TRAFFIC CONTROL SIGNS TO ALLOW FOR PLACEMENT OF ALL WARNING, DETOUR AND GUIDE SIGNS AS SHOWN.
- (7) "EAST" CARDINAL DIRECTION MARKERS AND RIGHT TURN ARROWS ARE SHOWN. USE OTHER CARDINAL DIRECTIONS AND ARROWS AS APPROPRIATE.

## FOR VARIOUS CLOSURES

STATE OF WISCONSIN
DEPARTMENT OF TRANSPORTATION

APPROVED

February 2020 \_\_\_\_

/S/ Andrew Heidtke
WORK ZONE ENGINEER

D15C0

0



**SDD 15C07** 15b

### **GENERAL NOTES**

DETAILS OF INSTALLATION, MATERIALS AND WORKMANSHIP NOT SHOWN ON THIS DRAWING SHALL CONFORM TO THE PERTINENT REQUIREMENTS OF THE STANDARD SPECIFICATIONS AND APPLICABLE SPECIAL PROVISIONS.

STATE OF WISCONSIN DEPARTMENT OF TRANSPORTATION

APPROVED

November 2019 \_\_\_\_ /S/ Matthew Rauch
STATE SIGNING AND MARKING
ENGINEER

6

**5**b

**SDD15C07** 



TYPE 7

TYPE 6

SDD



STATE OF WISCONSIN DEPARTMENT OF TRANSPORTATION

/S/ Jeannie Silver
STATEWIDE SIGNING AND MARKING
ENGINEER

APPROVED

May 2022 DATE

6



DEPARTMENT OF TRANSPORTATION



SDD 15C08 - 21d

DEPARTMENT OF TRANSPORTATION



#### **LEGEND**

SIGN ON PERMANENT SUPPORT

#### **GENERAL NOTES**

DETAILS OF CONSTRUCTION, MATERIALS, AND WORKMANSHIP NOT SHOWN ON THIS DRAWING SHALL CONFORM TO