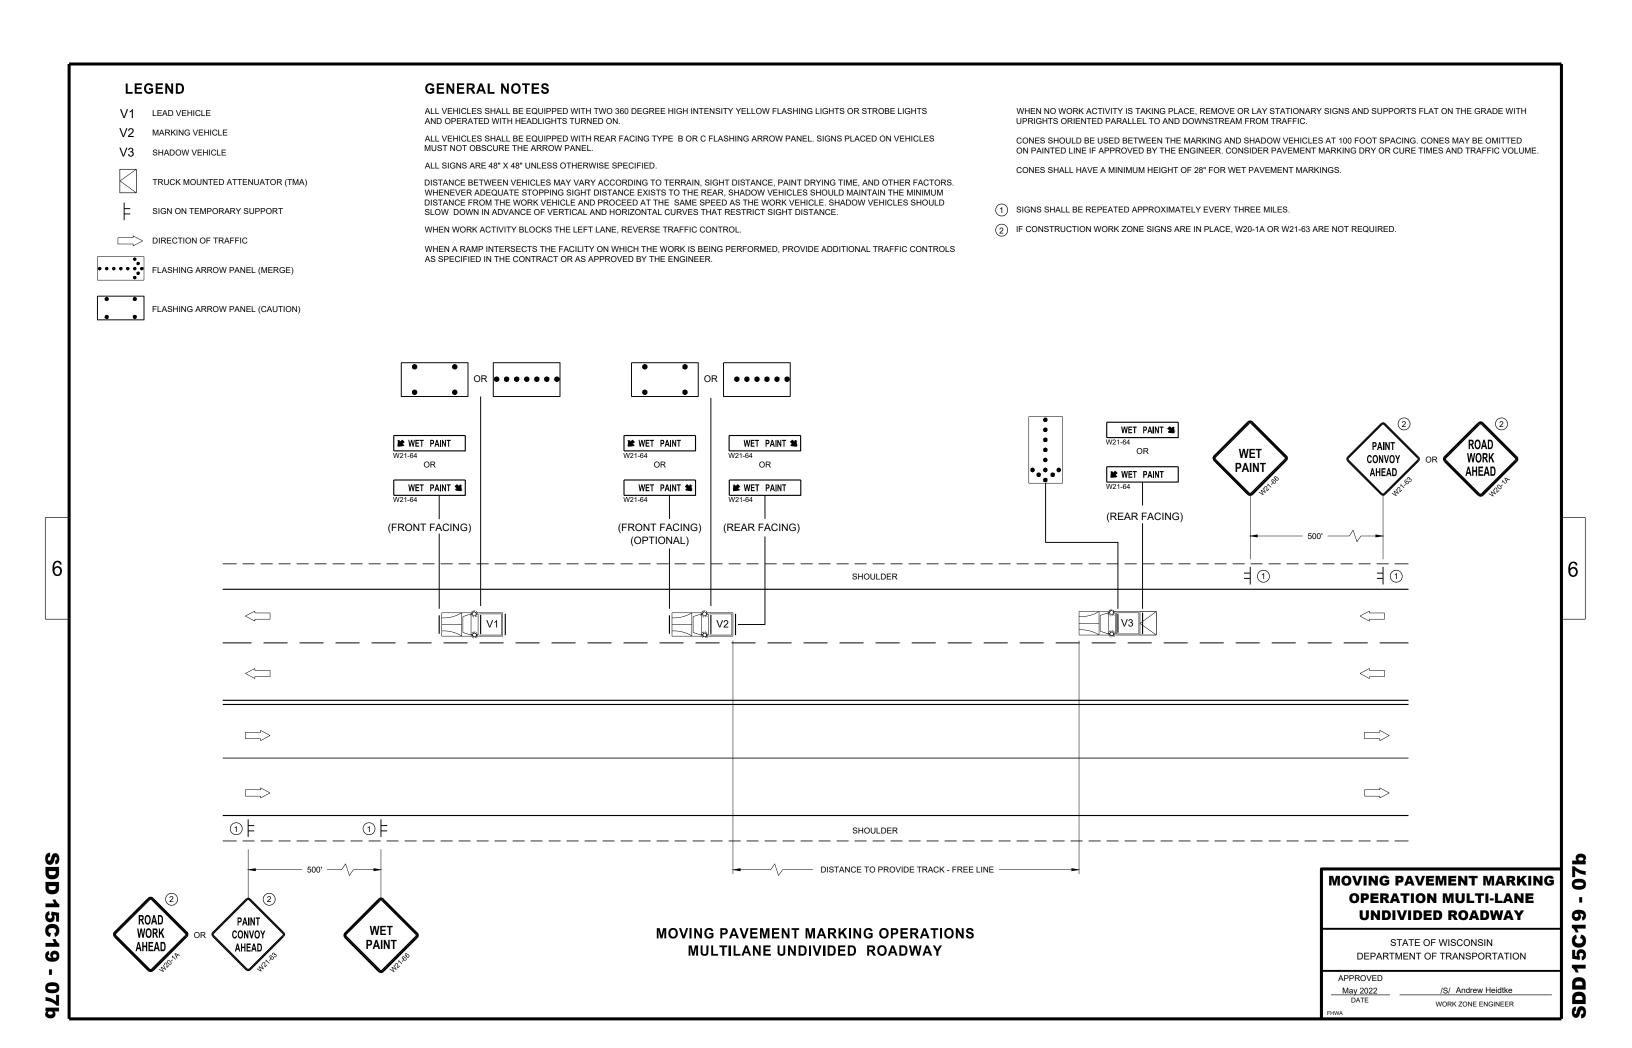

MEDIAN ISLANDS

#### **GENERAL NOTES**

WHEN CONCRETE CORRUGATED MEDIAN IS CONSTRUCTED TO SEPARATE TRAFFIC OPERATING IN THE OPPOSING DIRECTION, YELLOW PAVEMENT MARKING SHALL BE APPLIED TO THE FLAT PORTION OF THE CONCRETE CORRUGATED MEDIAN. THE ITEM OF PAVEMENT MARKING, CONCRETE CORRUGATED MEDIAN, WILL BE MEASURED IN PLACE AND ACCEPTED IN ACCORDANCE WITH THE CONTRACT AND PAID FOR AT THE CONTRACT UNIT PRICE PER SQUARE FOOT.

1 APPLY PAVEMENT MARKING TO THE FLAT PORTION OF CORRUGATED MEDIAN.

CURB MARKING

CORRUGATED MEDIAN MARKING

DIRECTION OF TRAVEL

PAVEMENT MARKINGS, MEDIAN ISLAND NOSE **C18** 

Ŋ

SDD

STATE OF WISCONSIN
DEPARTMENT OF TRANSPORTATION

 APPROVED
 /S/ Jeannie Silver

 May 2022
 /S/ Jeannie Silver

 DATE
 STATE SIGNING AND MARKING ENGINEER

6

0

0

Ŋ

WORK ZONE ENGINEER











/S/ Matthew Rauch
STATE SIGNING AND MARKING
ENGINEER

November 2019 DATE

**C33** 15( SDD



05 **SDD 15C3** 

DEPARTMENT OF TRANSPORTATION

**05**p

S

Ŋ

SDD



#### **GENERAL NOTES**

- $\bigodot$  Sign shall be repeated at 1 mile increments or at the discretion of the regional traffic engineer.
- 2) THERE MAY BE SOLID YELLOW ON THE CENTERLINE DUE TO SIGHT CONDITIONS.
- 3 THE TAPER LENGTH OF THE DOTTED LINE PAVEMENT MARKING SHALL BE 700 FEET, 3' LINE, 9' GAP, EXCEPT RETRACE THE EXISTING LINE GAP PATTERN WHERE EXISTING MARKINGS ARE IN PLACE.
- 4 WHEN THE ENTRANCE TAPER IS LESS THAN 700 FEET OR THE SHOULDER WIDTH IN THE PASSING / CLIMBING LANE IS LESS THAN THE ADJACENT HIGHWAY, DO NOT INSTALL DOTTED LINE PAVEMENT MARKING.
- (5) REPEAT EVERY 1 MILE UP UNTIL R4-53.

ARROW SYMBOL (