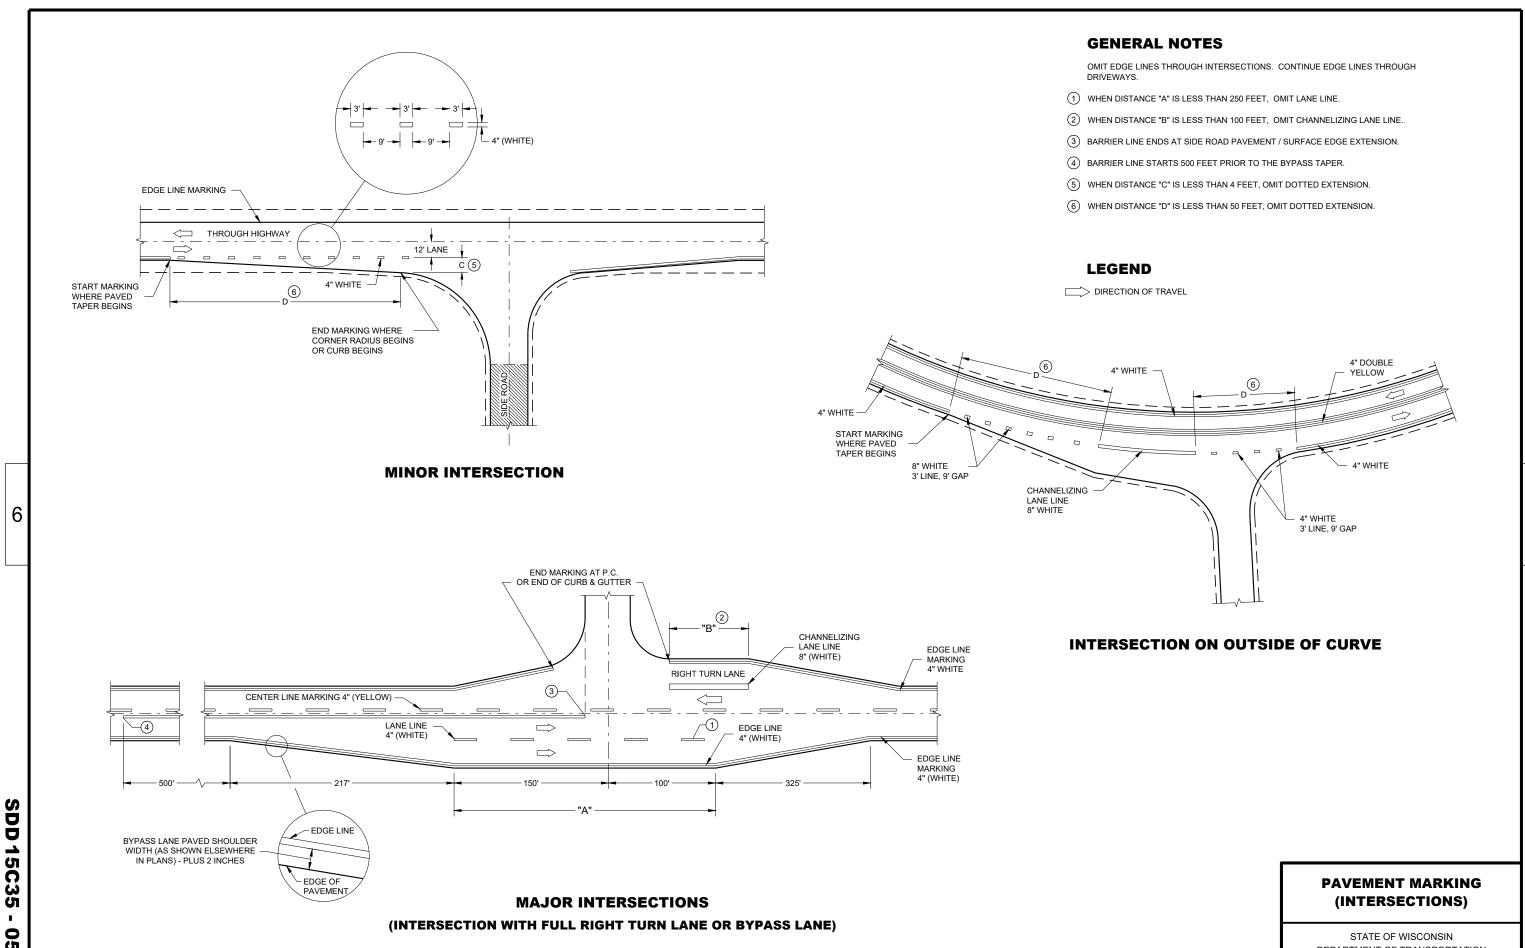

RAFFIC OPERATING IN THE OPPOSING DIRECTION, YELLOW PAVEMENT MARKING SHALL BE APPLIED TO THE FLAT PORTION OF THE CONCRETE CORRUGATED MEDIAN. THE ITEM OF PAVEMENT MARKING, CONCRETE CORRUGATED MEDIAN, WILL BE MEASURED IN PLACE AND ACCEPTED IN ACCORDANCE WITH THE CONTRACT AND PAID FOR AT THE CONTRACT UNIT PRICE PER SQUARE FOOT.

1 APPLY PAVEMENT MARKING TO THE FLAT PORTION OF CORRUGATED MEDIAN.

CURB MARKING

CORRUGATED MEDIAN MARKING

DIRECTION OF TRAVEL

PAVEMENT MARKINGS, MEDIAN ISLAND NOSE **C18** 

Ŋ

SDD

STATE OF WISCONSIN
DEPARTMENT OF TRANSPORTATION

 APPROVED
 /S/ Jeannie Silver

 May 2022
 /S/ Jeannie Silver

 DATE
 STATE SIGNING AND MARKING ENGINEER

6

0

0

Ŋ

WORK ZONE ENGINEER











/S/ Matthew Rauch
STATE SIGNING AND MARKING
ENGINEER

November 2019 DATE

**C33** 15( SDD



05 **SDD 15C3** 

DEPARTMENT OF TRANSPORTATION

**05**p

S

Ŋ

SDD



#### **GENERAL NOTES**

- $\bigodot$  Sign shall be repeated at 1 mile increments or at the discretion of the regional traffic engineer.
- 2) THERE MAY BE SOLID YELLOW ON THE CENTERLINE DUE TO SIGHT CONDITIONS.
- 3 THE TAPER LENGTH OF THE DOTTED LINE PAVEMENT MARKING SHALL BE 700 FEET, 3' LINE, 9' GAP, EXCEPT RETRACE THE EXISTING LINE GAP PATTERN WHERE EXISTING MARKINGS ARE IN PLACE.
- 4 WHEN THE ENTRANCE TAPER IS LESS THAN 700 FEET OR THE SHOULDER WIDTH IN THE PASSING / CLIMBING LANE IS LESS THAN THE ADJACENT HIGHWAY, DO NOT INSTALL DOTTED LINE PAVEMENT MARKING.
- (5) REPEAT EVERY 1 MILE UP UNTIL R4-53.

ARROW SYMBOL ( ) SHOWS DIRECTION OF TRAVEL

#### **DISTANCE TABLE**

| POSTED OR 85th<br>PERCENTILE SPEED | DISTANC