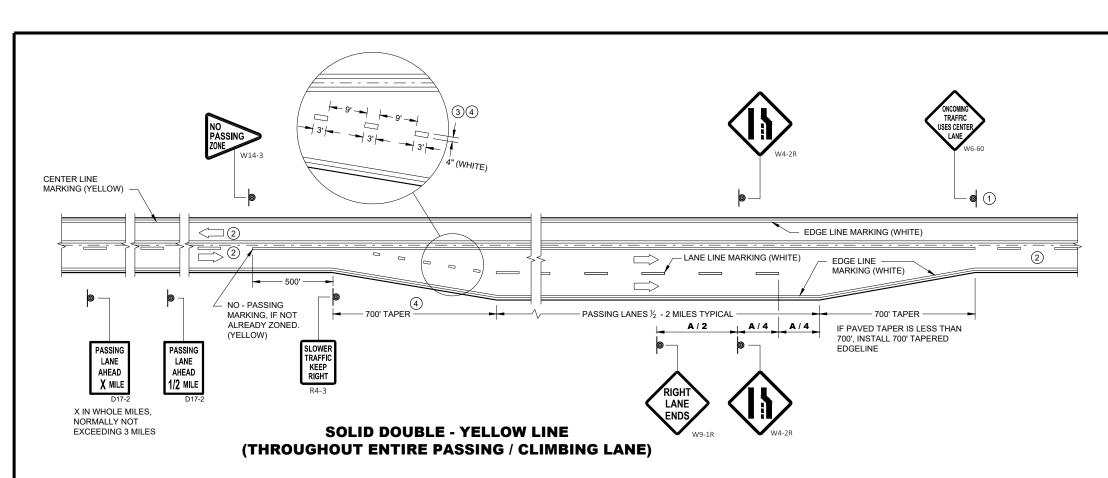

ALL BE APPLIED TO THE FLAT PORTION OF THE CONCRETE CORRUGATED MEDIAN. THE ITEM OF PAVEMENT MARKING, CONCRETE CORRUGATED MEDIAN, WILL BE MEASURED IN PLACE AND ACCEPTED IN ACCORDANCE WITH THE CONTRACT AND PAID FOR AT THE CONTRACT UNIT PRICE PER SQUARE FOOT.

1 APPLY PAVEMENT MARKING TO THE FLAT PORTION OF CORRUGATED MEDIAN.

CURB MARKING

CORRUGATED MEDIAN MARKING

DIRECTION OF TRAVEL

PAVEMENT MARKINGS, MEDIAN ISLAND NOSE **C18** 

Ŋ

SDD

STATE OF WISCONSIN
DEPARTMENT OF TRANSPORTATION

 APPROVED
 /S/ Jeannie Silver

 May 2022
 /S/ Jeannie Silver

 DATE
 STATE SIGNING AND MARKING ENGINEER

6

0

0

Ŋ

WORK ZONE ENGINEER











/S/ Matthew Rauch
STATE SIGNING AND MARKING
ENGINEER

November 2019 DATE

**C33** 15( SDD



05 **SDD 15C3** 

DEPARTMENT OF TRANSPORTATION

**05**p

S

Ŋ

SDD



#### **GENERAL NOTES**

- $\bigodot$  Sign shall be repeated at 1 mile increments or at the discretion of the regional traffic engineer.
- 2) THERE MAY BE SOLID YELLOW ON THE CENTERLINE DUE TO SIGHT CONDITIONS.
- 3 THE TAPER LENGTH OF THE DOTTED LINE PAVEMENT MARKING SHALL BE 700 FEET, 3' LINE, 9' GAP, EXCEPT RETRACE THE EXISTING LINE GAP PATTERN WHERE EXISTING MARKINGS ARE IN PLACE.
- 4 WHEN THE ENTRANCE TAPER IS LESS THAN 700 FEET OR THE SHOULDER WIDTH IN THE PASSING / CLIMBING LANE IS LESS THAN THE ADJACENT HIGHWAY, DO NOT INSTALL DOTTED LINE PAVEMENT MARKING.
- (5) REPEAT EVERY 1 MILE UP UNTIL R4-53.

ARROW SYMBOL ( ) SHOWS DIRECTION OF TRAVEL

#### **DISTANCE TABLE**

| POSTED OR 85th<br>PERCENTILE SPEED | DISTANCE "A" |  |  |  |  |
|------------------------------------|------------