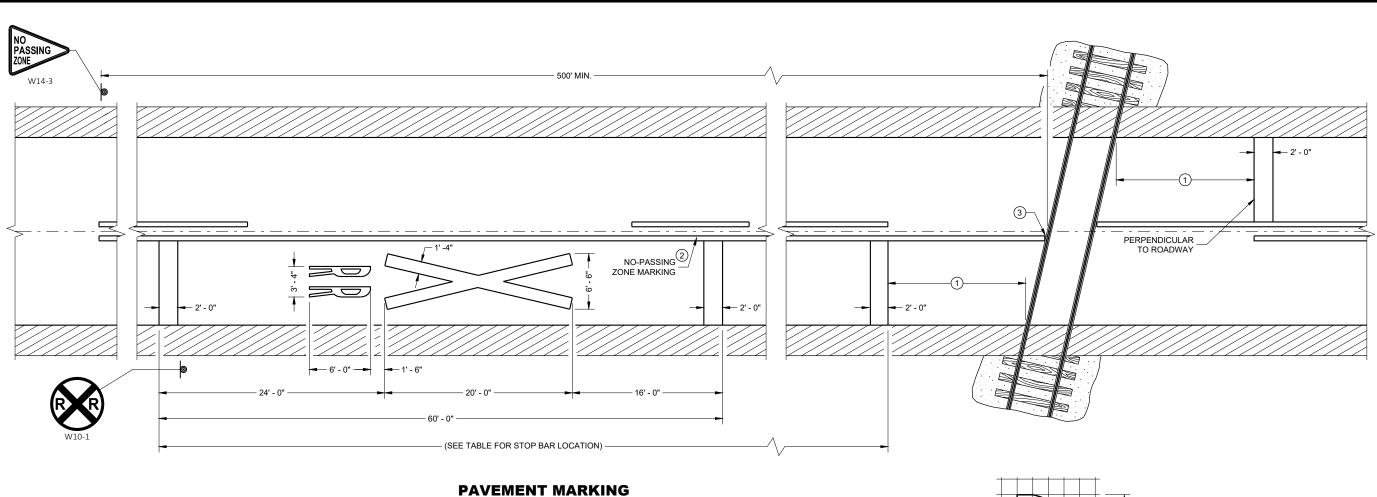

IATE.

## FOR VARIOUS CLOSURES

STATE OF WISCONSIN
DEPARTMENT OF TRANSPORTATION

APPROVED

February 2020 \_\_\_\_

/S/ Andrew Heidtke
WORK ZONE ENGINEER

D15C0

0



**SDD 15C07** 15b

### **GENERAL NOTES**

DETAILS OF INSTALLATION, MATERIALS AND WORKMANSHIP NOT SHOWN ON THIS DRAWING SHALL CONFORM TO THE PERTINENT REQUIREMENTS OF THE STANDARD SPECIFICATIONS AND APPLICABLE SPECIAL PROVISIONS.

STATE OF WISCONSIN DEPARTMENT OF TRANSPORTATION

APPROVED

November 2019 \_\_\_\_ /S/ Matthew Rauch
STATE SIGNING AND MARKING
ENGINEER

6

**5**b

**SDD15C07** 



TYPE 7

TYPE 6

SDD



STATE OF WISCONSIN DEPARTMENT OF TRANSPORTATION

/S/ Jeannie Silver
STATEWIDE SIGNING AND MARKING
ENGINEER

APPROVED

May 2022 DATE

6



DEPARTMENT OF TRANSPORTATION



SDD 15C08 - 21d

DEPARTMENT OF TRANSPORTATION



#### **LEGEND**

SIGN ON PERMANENT SUPPORT

#### **GENERAL NOTES**

DETAILS OF CONSTRUCTION, MATERIALS, AND WORKMANSHIP NOT SHOWN ON THIS DRAWING SHALL CONFORM TO THE PERTINENT REQUIREMENTS OF THE STANDARD SPECIFICATIONS AND THE APPLICABLE SPECIAL PROVISIONS.

ON MULTI-LANE ROADS THE TRANSVERSE BANDS SHOULD EXTEND ACROSS ALL APPROACH LANES, AND INDIVIDUAL R X R SYMBOLS SHOULD BE USED IN EACH APPROACH LANE.

CENTER OR LANE LINES AND NO-PASSING ZONE MARKINGS SHOWN ON THIS DRAWING ARE REQUIRED AND PAID FOR UNDER OTHER ITEMS IN THE CONTRACT.

TRACE EXISTING SYMBOL WHERE EXISTING SYMBOLS ARE PLACED.

- 1 MINIMUM 8' FROM ANY RAILROAD WARNING DEVICES (SIGNAL , GATES, ETC.) OR 25' FROM THE NEAREST RAIL, WHICHEVER DISTANCE IS GREATER.
- 2 500' MINIMUM. MARKING LIMITS MAY BE EXTENDED AS DIRECTED B