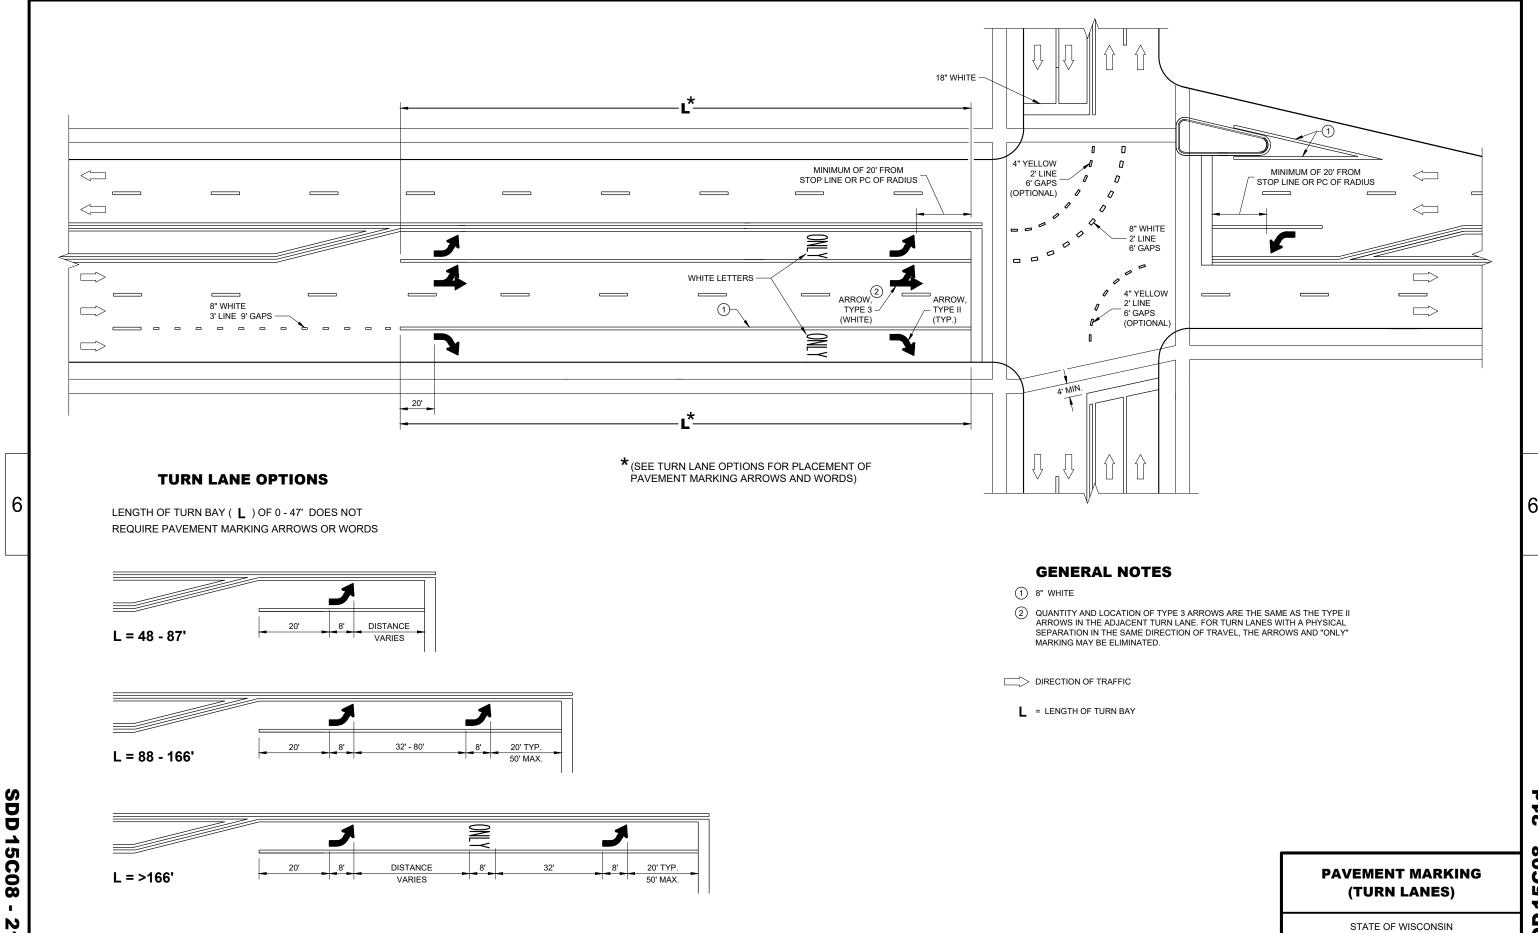

E OTHER CARDINAL DIRECTIONS AND ARROWS AS APPROPRIATE.

## FOR VARIOUS CLOSURES

STATE OF WISCONSIN
DEPARTMENT OF TRANSPORTATION

APPROVED

February 2020 \_\_\_\_

/S/ Andrew Heidtke
WORK ZONE ENGINEER

D15C0

0



**SDD 15C07** 15b

### **GENERAL NOTES**

DETAILS OF INSTALLATION, MATERIALS AND WORKMANSHIP NOT SHOWN ON THIS DRAWING SHALL CONFORM TO THE PERTINENT REQUIREMENTS OF THE STANDARD SPECIFICATIONS AND APPLICABLE SPECIAL PROVISIONS.

STATE OF WISCONSIN DEPARTMENT OF TRANSPORTATION

APPROVED

November 2019 \_\_\_\_ /S/ Matthew Rauch
STATE SIGNING AND MARKING
ENGINEER

6

**5**b

**SDD15C07** 



TYPE 7

TYPE 6

SDD



STATE OF WISCONSIN DEPARTMENT OF TRANSPORTATION

/S/ Jeannie Silver
STATEWIDE SIGNING AND MARKING
ENGINEER

APPROVED

May 2022 DATE

6



DEPARTMENT OF TRANSPORTATION



SDD 15C08 - 21d

DEPARTMENT OF TRANSPORTATION



#### **LEGEND**

SIGN ON PERMANENT SUPPORT

#### **GENERAL NOTES**

DETAILS OF CONSTRUCTION, MATERIALS, AND WORKMANSHIP NOT SHOWN ON THIS DRAWING SHALL CONFORM TO THE PERTINENT REQUIREMENTS OF THE STANDARD SPECIFICATIONS AND THE APPLICABLE SPECIAL PROVISIONS.

ON MULTI-LANE ROADS THE TRANSVERSE BANDS SHOULD EXTEND ACROSS ALL APPROACH LANES, AND INDIVIDUAL R X R SYMBOLS SHOULD BE USED IN EACH APPROACH LANE.

CENTER OR LANE LINES AND NO-PASSING ZONE MARKINGS SHOWN ON THIS DRAWING ARE REQUIRED AND PAID FOR UNDER OTHER ITEMS IN THE CONTRACT.

TRACE EXISTING SYMBOL WHERE EXISTING SYMBOLS ARE PLACED.

- 1 MINIMUM 8' FROM ANY RAILROAD WARNING DEVICES (SIGNAL , GATES, ETC.) OR 25' FROM THE NEAREST RAIL, WHICHEVER DISTANCE IS GREATER.
- 2 500' MINI