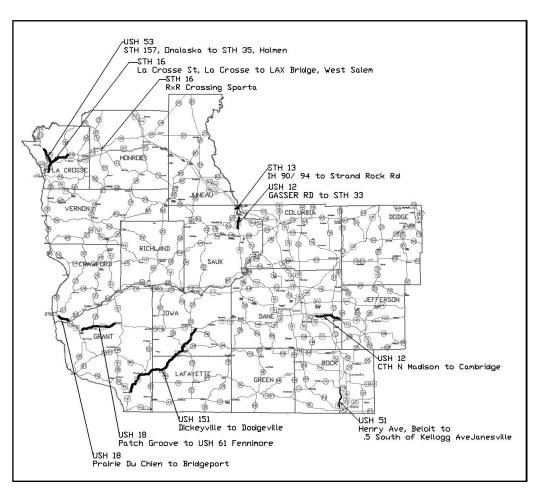

### **SOUTHWEST REGION WIDE**

STN LOCATIONS PER ANNUAL PLAN

**VAR HWY** 

**SW REGION** 

STATE PROJECT NUMBER 1009-12-98

LAYOUT SCALE L

TOTAL NET LENGTH OF CENTERLINE = 0 MILES

STATE OF WISCONSIN DEPARTMENT OF TRANSPORTATION