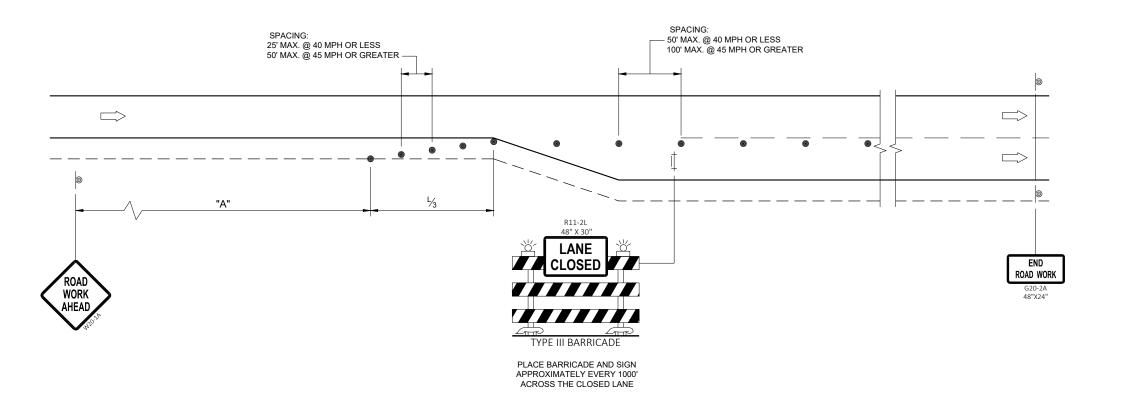

JANUARY 2023 ORDER OF SHEETS Section No. Typical Sections and Details Estimate of Quantities Miscellaneous Quantities ₽ Standard Detail Drawings 009-TOTAL SHEETS = 50 12-98 DESIGN DESIGNATION A.A.D.T. VARIES = VARIES VARIES = VARIES A.A.D.T. D.H.V. = VARIFS D.D. = VARIES = VARIES DESIGN SPEED = VARIES = VARIES CONVENTIONAL SYMBOLS **PROFILE** CORPORATE LIMITS GRADE LINE RE PROPERTY LINE MARSH OR ROCK PROFILE LOT LINE (To be noted as such) LIMITED HIGHWAY EASEMENT SPECIAL DITCH GION EXISTING RIGHT OF WAY GRADE ELEVATION PROPOSED OR NEW R/W LINE CULVERT (Profile View) SLOPE INTERCEPT UTILITIES REFERENCE LINE ELECTRIC EXISTING CULVERT FIBER OPTIC PROPOSED CULVERT (Box or Pipe) SANITARY SEWER COMBUSTIBLE FLUIDS WATER MARSH ARFA