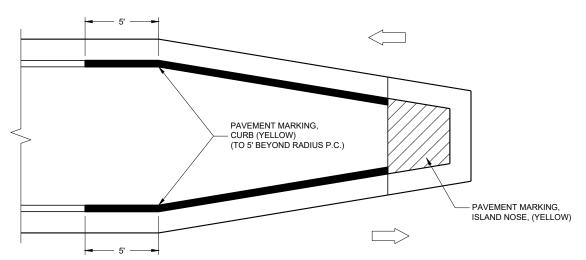

| Line | Item     | Item Description                                     | Unit | Total         | Qty           |
|------|----------|------------------------------------------------------|------|---------------|---------------|
| 0002 | 619.1000 | Mobilization                                         | EACH | 1.000         | 1.000         |
| 0004 | 646.1020 | Marking Line Epoxy 4-Inch                            | LF   | 2,436,933.000 | 2,436,933.000 |
| 0006 | 646.3020 | Marking Line Epoxy 8-Inch                            | LF   | 174,061.000   | 174,061.000   |
| 8000 | 646.5020 | Marking Arrow Epoxy                                  | EACH | 577.000       | 577.000       |
| 0010 | 646.5120 | Marking Word Epoxy                                   | EACH | 212.000       | 212.000       |
| 0012 | 646.5320 | Marking Railroad Crossings Epoxy                     | EACH | 2.000         | 2.000         |
| 0014 | 646.5420 | Marking Aerial Enforcement Bar Epoxy                 | EACH | 20.000        | 20.000        |
| 0016 | 646.6120 | Marking Stop Line Epoxy 18-Inch                      | LF   | 4,713.000     | 4,713.000     |
| 0018 | 646.6320 | Marking Dotted Extension Epoxy 18-Inch               | LF   | 528.000       | 528.000       |
| 0020 | 646.7420 | Marking Crosswalk Epoxy Transverse Line 6-Inch       | LF   | 2,355.000     | 2,355.000     |
| 0022 | SPV.0060 | Special 01. Traffic Control                          | EACH | 1.000         | 1.000         |
| 0024 | SPV.0090 | Special 01. Marking Crosswalk Transverse Epoxy 12-IN | LF   | 3,917.000     | 3,917.000     |