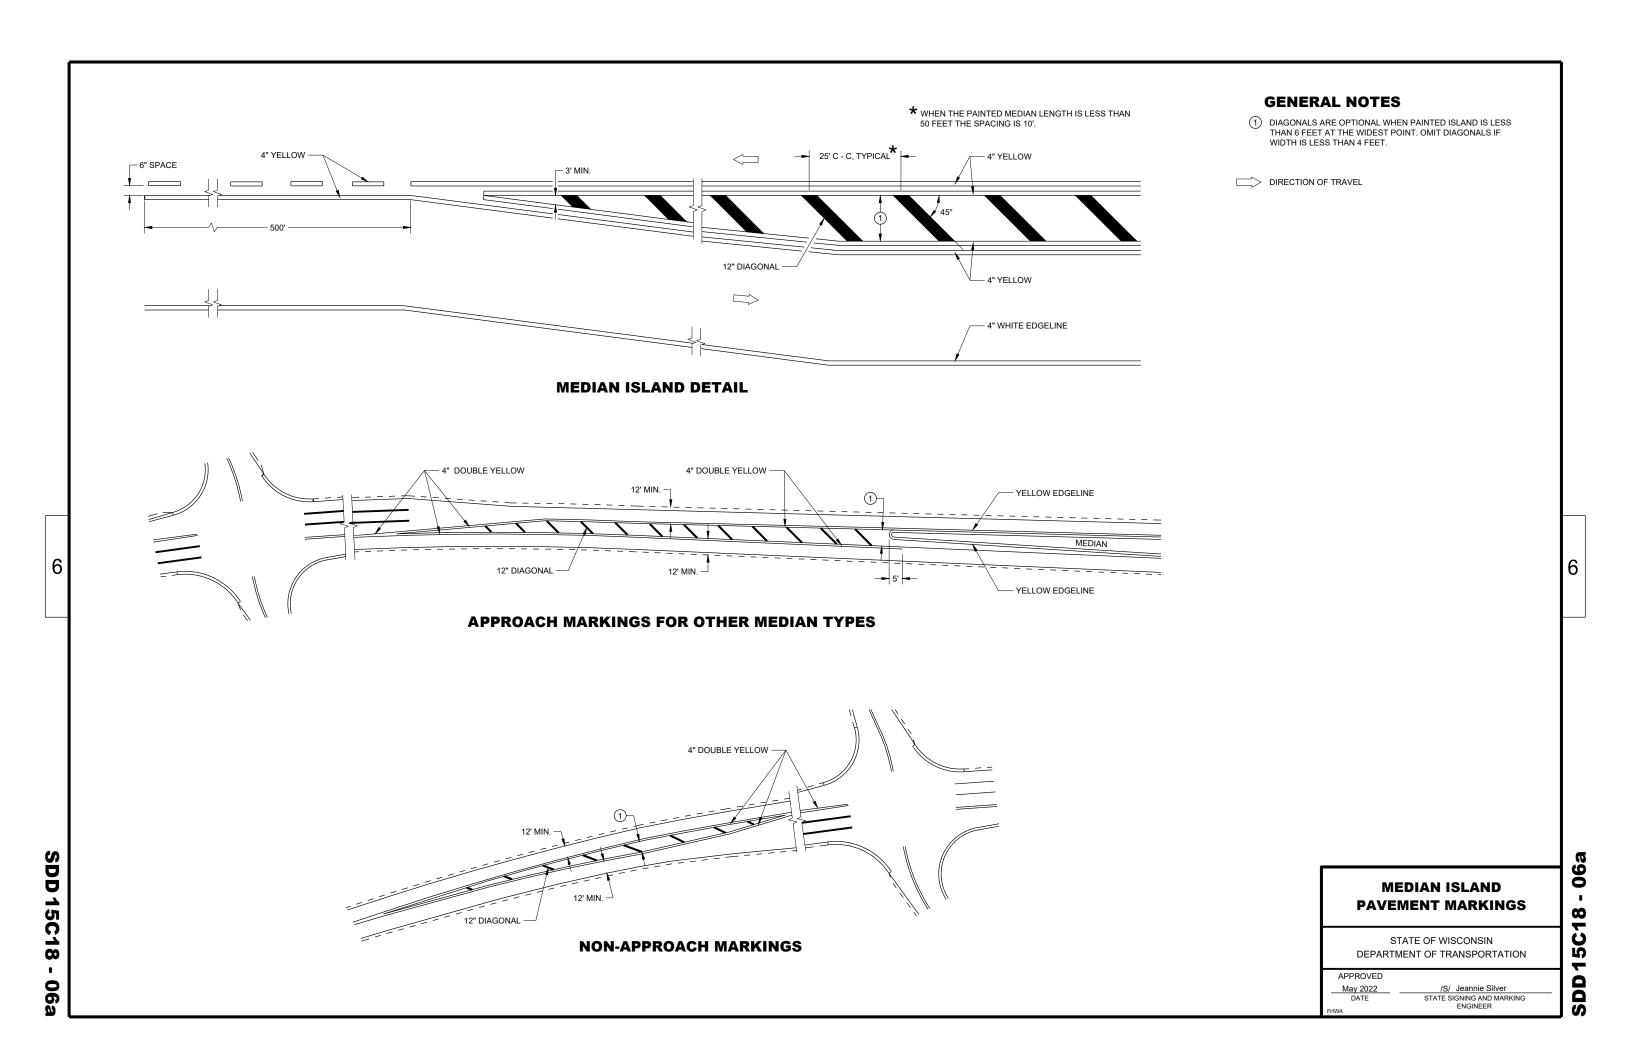

| Line | Item     | Item Description                                     | Unit | Total         | Qty           |
|------|----------|------------------------------------------------------|------|---------------|---------------|
| 0002 | 619.1000 | Mobilization                                         | EACH | 1.000         | 1.000         |
| 0004 | 646.1020 | Marking Line Epoxy 4-Inch                            | LF   | 2,436,933.000 | 2,436,933.000 |
| 0006 | 646.3020 | Marking Line Epoxy 8-Inch                            | LF   | 174,061.000   | 174,061.000   |
| 8000 | 646.5020 | Marking Arrow Epoxy                                  | EACH | 577.000       | 577.000       |
| 0010 | 646.5120 | Marking Word Epoxy                                   | EACH | 212.000       | 212.000       |
| 0012 | 646.5320 | Marking Railroad Crossings Epoxy                     | EACH | 2.000         | 2.000         |
| 0014 | 646.5420 | Marking Aerial Enforcement Bar Epoxy                 | EACH | 20.000        | 20.000        |
| 0016 | 646.6120 | Marking Stop Line Epoxy 18-Inch                      | LF   | 4,713.000     | 4,713.000     |
| 0018 | 646.6320 | Marking Dotted Extension Epoxy 18-Inch               | LF   | 528.000       | 528.000       |
| 0020 | 646.7420 | Marking Crosswalk Epoxy Transverse Line 6-Inch       | LF   | 2,355.000     | 2,355.000     |
| 0022 | SPV.0060 | Special 01. Traffic Control                          | EACH | 1.000         | 1.000         |
| 0024 | SPV.0090 | Special 01. Marking Crosswalk Transverse Epoxy 12-IN | LF   | 3,917.000     | 3,917.000     |