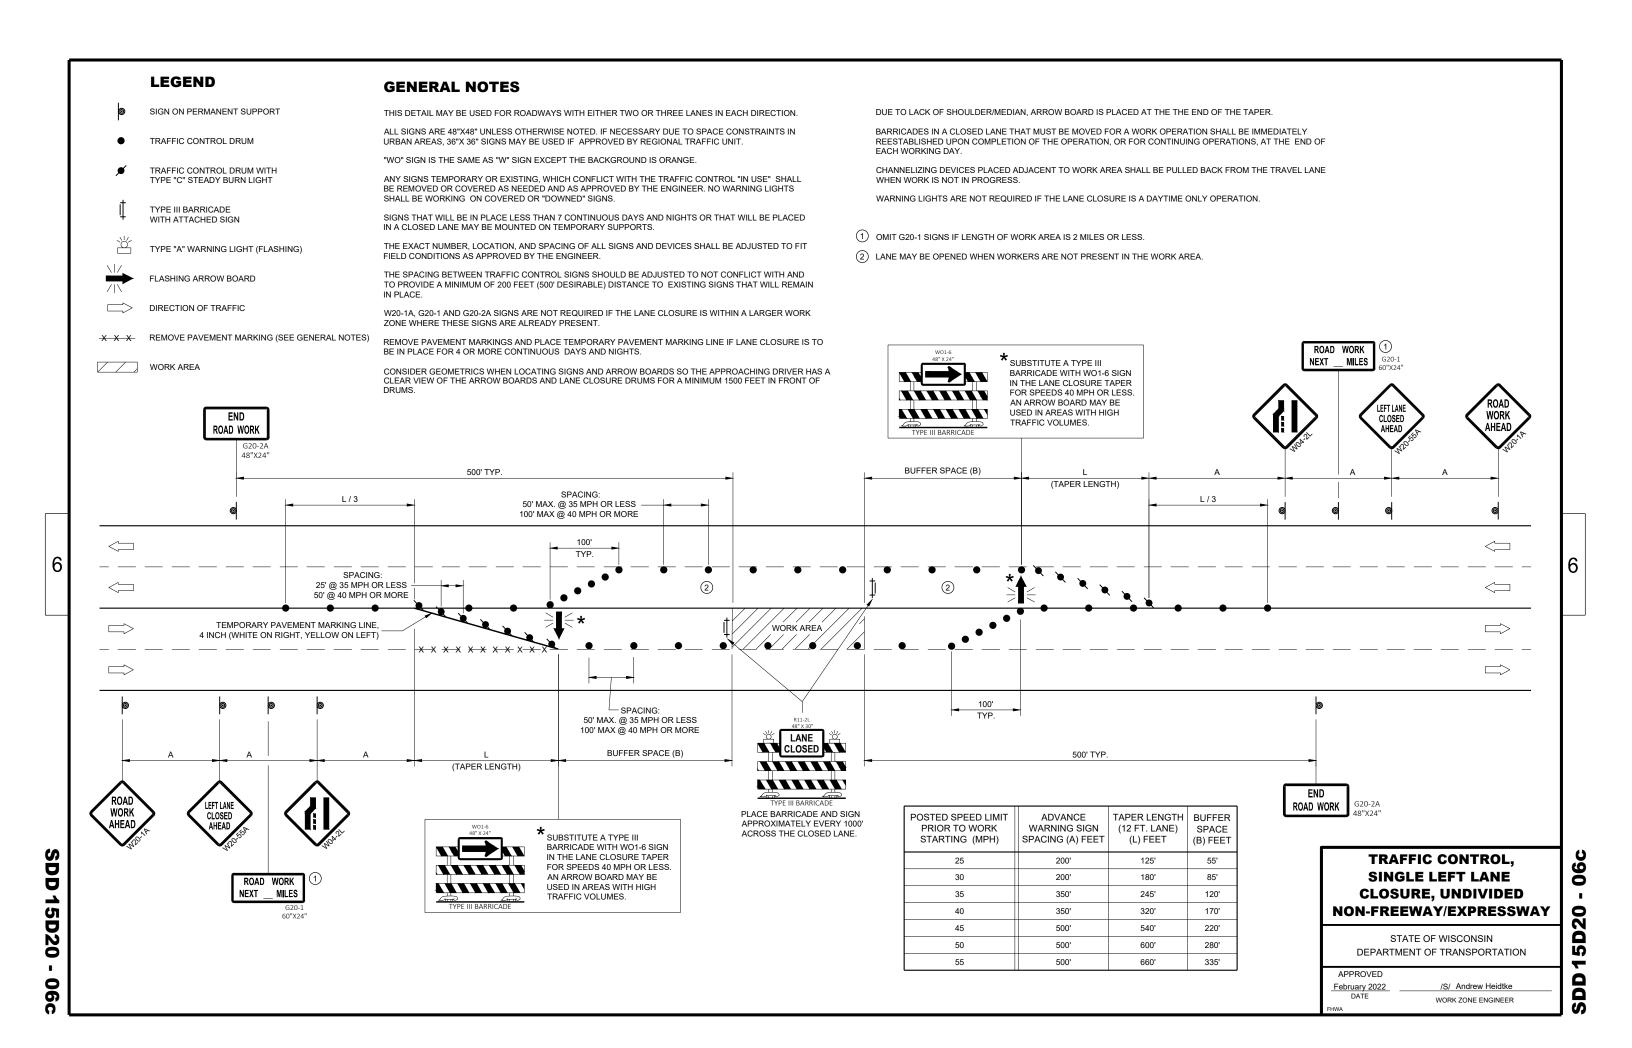

JANUARY 2023 ORDER OF SHEETS Section No. Typical Sections and Details Estimate of Quantities Miscellaneous Quantities ₽ Standard Detail Drawings 009-TOTAL SHEETS = 50 12-98 DESIGN DESIGNATION A.A.D.T. VARIES = VARIES VARIES = VARIES A.A.D.T. D.H.V. = VARIFS D.D. = VARIES = VARIES DESIGN SPEED = VARIES = VARIES CONVENTIONAL SYMBOLS **PROFILE** CORPORATE LIMITS GRADE LINE RE PROPERTY LINE MARSH OR ROCK PROFILE LOT LINE (To be noted as such) LIMITED HIGHWAY EASEMENT SPECIAL DITCH GION EXISTING RIGHT OF WAY GRADE ELEVATION PROPOSED OR NEW R/W LINE CULVERT (Profile View) SLOPE INTERCEPT UTILITIES REFERENCE LINE ELECTRIC EXISTING CULVERT FIBER OPTIC PROPOSED CULVERT (Box or Pipe) SANITARY SEWER COMBUSTIBLE FLUIDS WATER MARSH ARFA