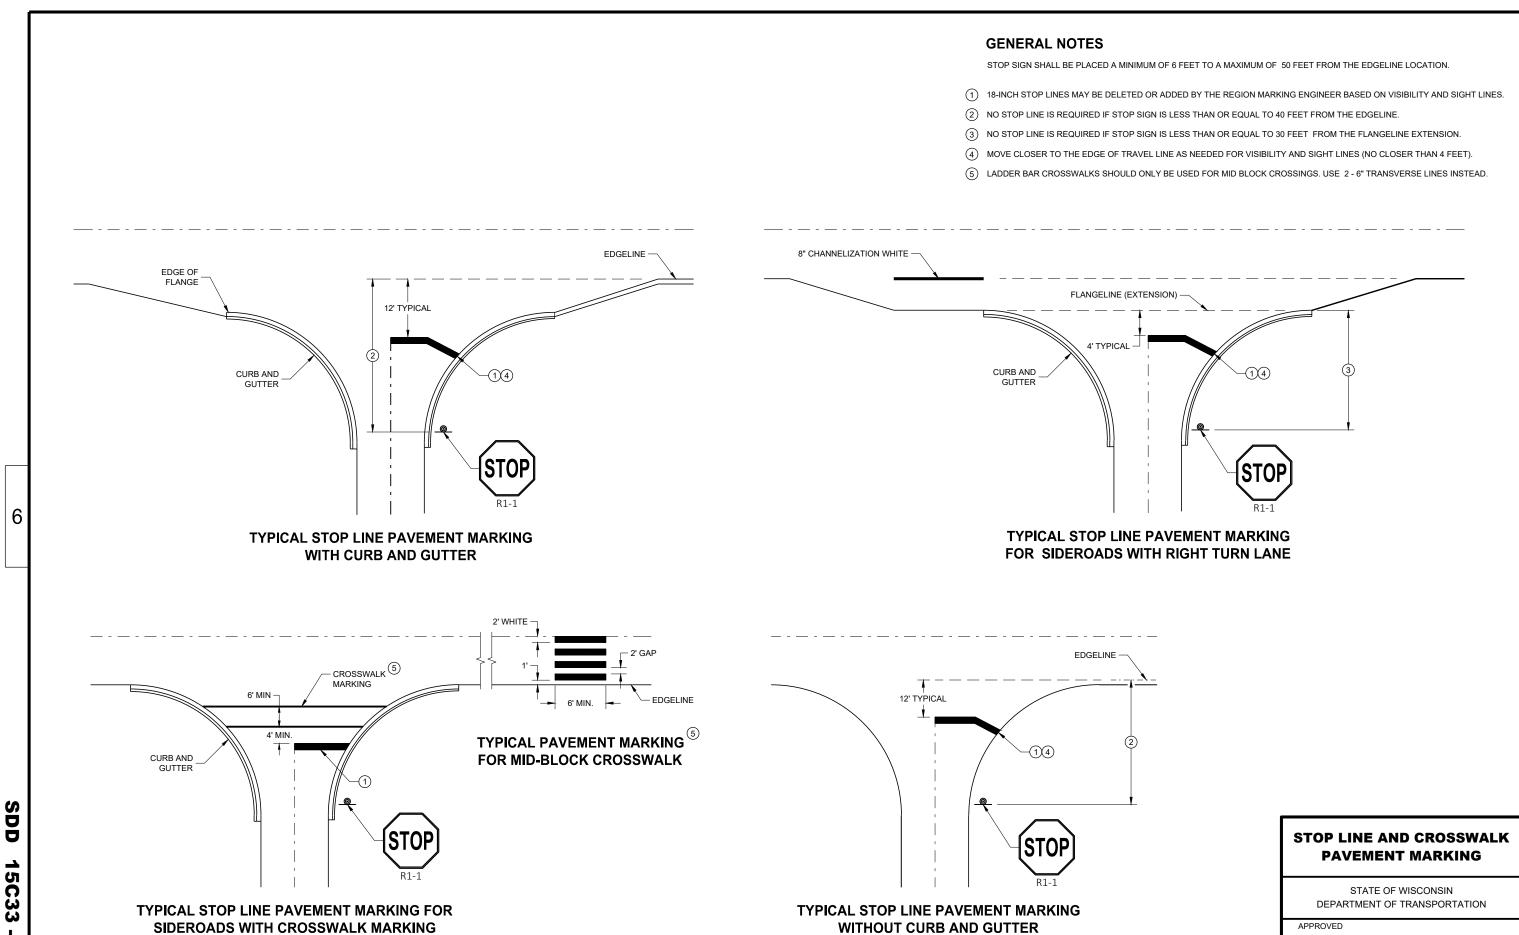

ISLANDS

#### **GENERAL NOTES**

WHEN CONCRETE CORRUGATED MEDIAN IS CONSTRUCTED TO SEPARATE TRAFFIC OPERATING IN THE OPPOSING DIRECTION, YELLOW PAVEMENT MARKING SHALL BE APPLIED TO THE FLAT PORTION OF THE CONCRETE CORRUGATED MEDIAN. THE ITEM OF PAVEMENT MARKING, CONCRETE CORRUGATED MEDIAN, WILL BE MEASURED IN PLACE AND ACCEPTED IN ACCORDANCE WITH THE CONTRACT AND PAID FOR AT THE CONTRACT UNIT PRICE PER SQUARE FOOT.

1 APPLY PAVEMENT MARKING TO THE FLAT PORTION OF CORRUGATED MEDIAN.

CURB MARKING

CORRUGATED MEDIAN MARKING

DIRECTION OF TRAVEL

PAVEMENT MARKINGS, MEDIAN ISLAND NOSE **C18** 

Ŋ

SDD

STATE OF WISCONSIN
DEPARTMENT OF TRANSPORTATION

 APPROVED
 /S/ Jeannie Silver

 May 2022
 /S/ Jeannie Silver

 DATE
 STATE SIGNING AND MARKING ENGINEER

6

0

0

Ŋ

WORK ZONE ENGINEER











/S/ Matthew Rauch
STATE SIGNING AND MARKING
ENGINEER

November 2019 DATE

**C33** 15( SDD



05 **SDD 15C3** 

DEPARTMENT OF TRANSPORTATION

**05**p

S

Ŋ

SDD



#### **GENERAL NOTES**

- $\bigodot$  Sign shall be repeated at 1 mile increments or at the discretion of the regional traffic engineer.
- 2) THERE MAY BE SOLID YELLOW ON THE CENTERLINE DUE TO SIGHT CONDITIONS.
- 3 THE TAPER LENGTH OF THE DOTTED LINE PAVEMENT MARKING SHALL BE 700 FEET, 3' LINE, 9' GAP, EXCEPT RETRACE THE EXISTING LINE GAP PATTERN WHERE EXISTING MARKINGS ARE IN PLACE.
- 4 WHEN THE ENTRANCE TAPER IS LESS THAN 700 FEET OR THE SHOULDER WIDTH IN THE PASSING / CLIMBING LANE IS LESS THAN THE ADJACENT HIGHWAY, DO NOT INSTALL DOTTED LINE PAVEMENT MARKING.
- (5) REPEAT EVERY 1 MILE UP UNTIL R4-53.

ARROW SYMBOL ( ) SHOWS