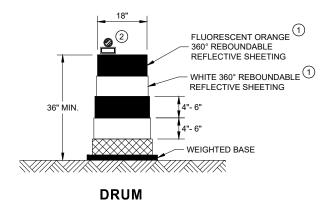

| 750 <b>*</b> - 1000'      |
| 60                       | 1000 <sup>*</sup> - 1250' |
| 65                       | 1000 <sup>*</sup> - 1250' |

\* THE MINIMUM DISTANCES IN THE TABLE ARE DESIRABLE AND SHOULD BE USED. THE DISTANCES MAY BE INCREASED UP TO THE MAXIMUM TO ALLOW FOR FIELD CONDITIONS SUCH AS THE CLOSED PROXIMITY OF DRIVEWAYS, BRIDGES, SIDE ROADS OR OTHER FEATURES THAT WOULD PROHIBIT THE MINIMUM DISTANCES FROM BEING USED.



#### SIGNING AND PAVEMENT MARKING DETAILS FOR RAILROAD - HIGHWAY GRADE CROSSINGS

STATE OF WISCONSIN DEPARTMENT OF TRANSPORTATION

Ö

Ŋ



SDD 15C09 - 12a

#### **GENERAL NOTES**

- (1) REFLECTIVE SHEETING SHALL FOLLOW THE REQUIREMENTS IN THE APPROVED PRODUCTS LISTING FOR SIGN SHEETING.
- (2) LOCATION OF WARNING LIGHTS WHEN SHOWN ON THE PLAN.





**42" CONE** DO NOT USE IN TAPERS ½ SPACING OF DRUMS



**VERTICAL PANEL** THE STRIPES SHALL SLOPE DOWNWARD TO THE TRAFFIC SIDE FOR CHANNELIZATION.



#### **TYPE II BARRICADE**

FOR RAILS LESS THAN 36" LONG, 4" WIDE STRIPES MAY BE USED. ALL STRIPES SHALL SLOPE DOWNWARD TO THE TRAFFIC SIDE FOR CHANNELIZATION.



#### **TYPE III BARRICADE**

IF SIGN MOUNTED, DO NOT COVER MORE THAN 50% OF THE TOP TWO RAILS OR 33% OF THE TOTAL AREA OF THE THREE RAILS.

\* IF USED FOR A PERMANENT APPLICATION USE RED SHEETING.

#### **CHANNELIZING DEVICES DRUMS, CONES, BARRICADES AND VERTICAL PANELS**

<u>60</u>

15C

STATE OF WISCONSIN DEPARTMENT OF TRANSPORTATION

| APPROVED |                    |
|----------|--------------------|
| May 2021 | /S/ Andrew Heidtke |
| DATE     | WORK ZONE ENGINEER |
| EHW/A