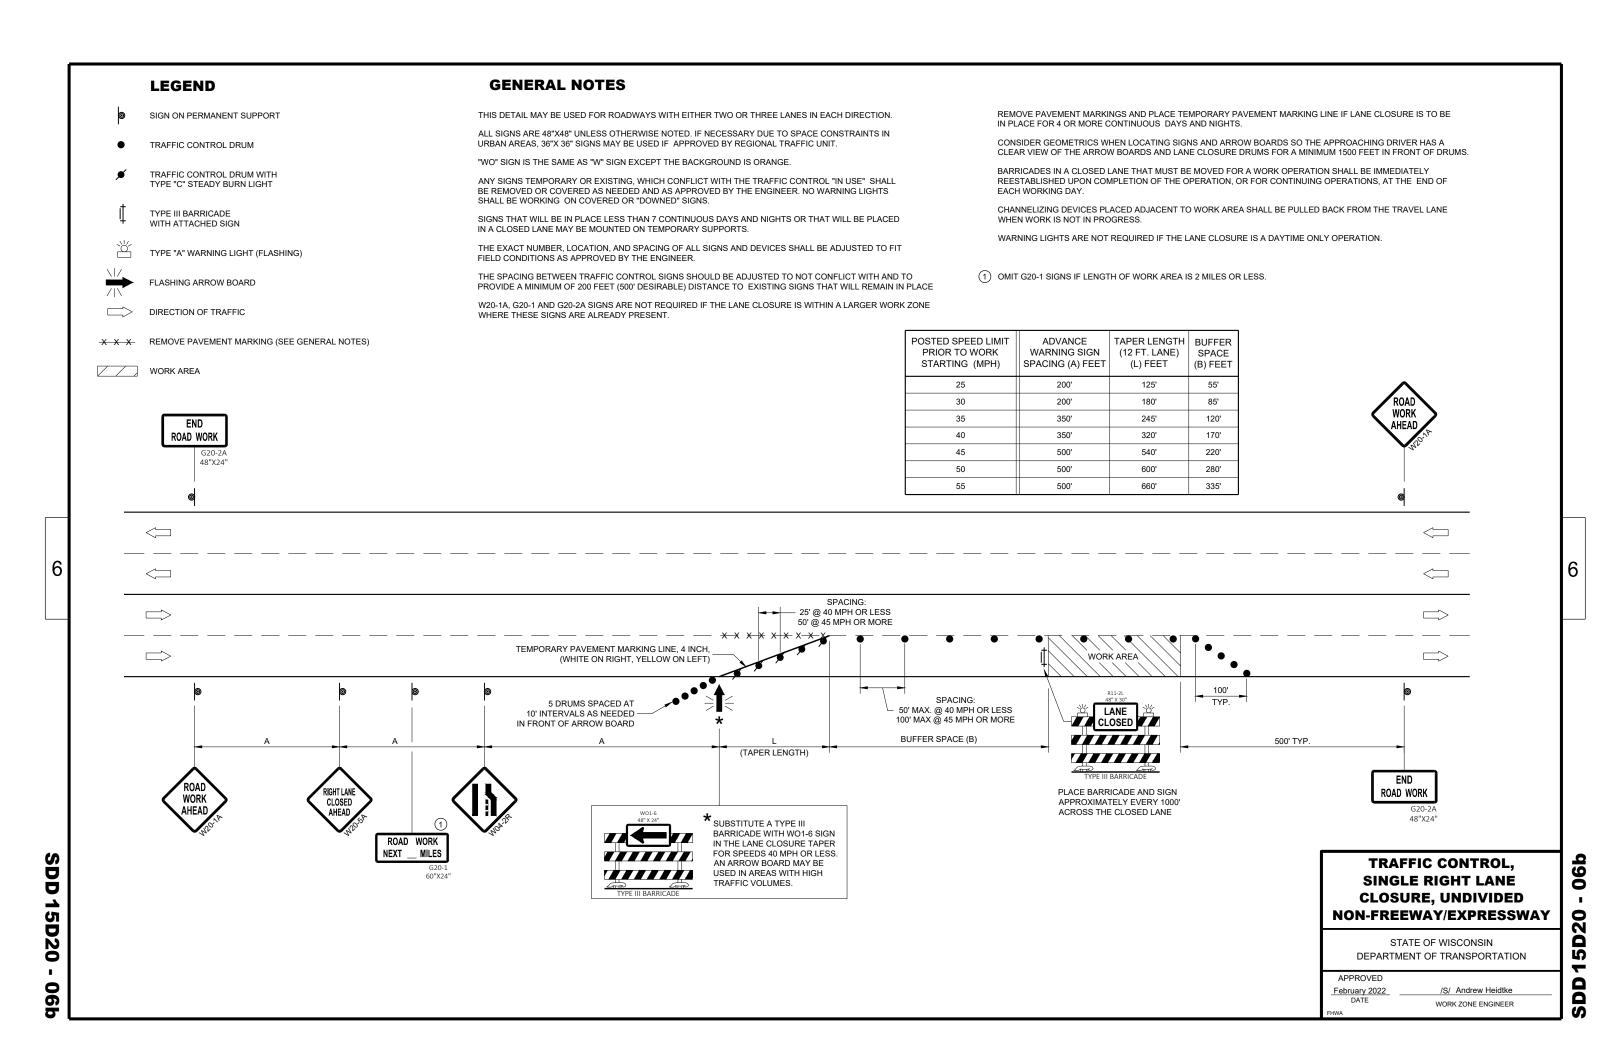

ED BACK FROM THE TRAVEL LANE WHEN WORK IS NOT IN PROGRESS.

WARNING LIGHTS ARE NOT REQUIRED IF THE LANE CLOSURE IS A DAYTIME ONLY OPERATION.

- (1) OMIT G20-1 SIGNS IF LENGTH OF WORK AREA IS 2 MILES OR LESS.
- (2) WHERE THE SHOULDER OR TERRACE HAS INSUFFICIENT SPACE TO PLACE THE ARROW BOARD AS SHOWN, PLACE THE ARROW BOARD AT THE END OF THE TAPER.



POSTED SPEED LIMIT ADVANCE TAPER LENGTH | BUFFER PRIOR TO WORK WARNING SIGN (12 FT. LANE) SPACE STARTING (MPH) SPACING (A) FEET (L) FEET (B) FEET 25 200' 125' 55' 30 200' 180' 85' 35 350' 245' 120' 40 320' 170' 350 45 500' 540' 220'

TRAFFIC CONTROL, SINGLE LANE CLOSURE, DIVIDED NON-FREEWAY/EXPRESSWAY

STATE OF WISCONSIN
DEPARTMENT OF TRANSPORTATION

February 2022 /S/ Andrew Heidtke
DATE WORK ZONE ENGINEER

**SDD 15D20 -**

0

SDD 15D20 - 062









TYPE III BARRICADE WITH ATTACHED SIGN

SIGN ON PERMANENT SUPPORT

TRAFFIC CONTROL DRUM

▼ TRAFFIC CONTROL DRUM WITH TYPE "C" STEADY BURN LIGHT

TYPE "A" WARNING LIGHT (FLASHING)

DIRECTION OF TRAFFIC

WORK AREA

| POSTED SPEED LIMIT | ADVANCE<br>WARNING SIGN<br>SPACING (A) FEET | TED SPEED LIMIT ADVANCE SHIFTING TAPER $\frac{1}{2}$ |      |     |     |     | 2    |
|--------------------|---------------------------------------------|------------------------------------------------------|------|-----|-----|-----|------|
| PRIOR TO WORK      |                                             | W,                                                   | LATE | RAL | OFF | SET | (FT) |
| STARTING (MPH)     |                                             | 3