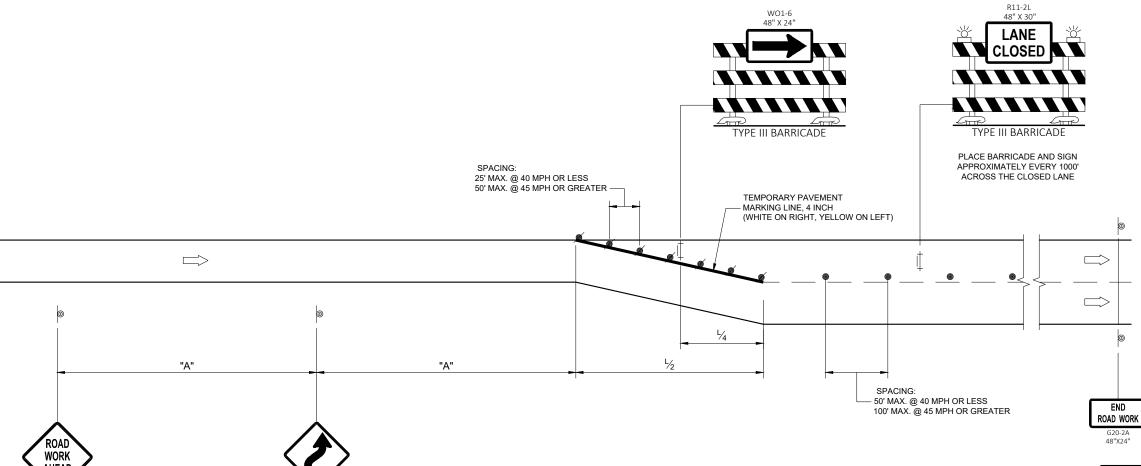

THE SAME AS "W" EXCEPT THE BACKGROUND IS ORANGE.

ANY SIGNS TEMPORARY OR EXISTING, WHICH CONFLICT WITH TRAFFIC CONTROL "IN USE" SHALL BE REMOVED OR COVERED AS NEEDED AND AS APPROVED BY THE ENGINEER.

CHANNELIZING DEVICES PLACED ADJACENT TO WORK AREA SHALL BE PULLED BACK FROM THE TRAVEL LANE WHEN WORK IS NOT IN PROGRESS.

SIGNS THAT WILL BE IN PLACE LESS THAN SEVEN CONTINUOUS DAYS AND NIGHTS MAY BE MOUNTED ON PORTABLE SUPPORTS.

W20-1 AND G20-2A SIGNS ARE NOT REQUIRED IF THE WORK AREA IS WITHIN A LARGER WORK ZONE WHERE THESE SIGNS ARE ALREADY PRESENT. G20-2A SIGNS MAY ALSO BE OMITTED IF DURATION WORK IS LESS THAN SEVEN CONTINUOUS DAYS AND NIGHTS.

PLACE TEMPORARY PAVEMENT MARKING AND PLACE TEMPORARY PAVEMENT LINE IF LANE CLOSURE IS TO BE IN PLACE FOR 4 OR MORE CONTINUOUS DAYS AND NIGHTS.



### TRAFFIC CONTROL, **ADDED LANE CLOSURE WITH LANE SHIFT**

0

0

Ŋ 50

S

STATE OF WISCONSIN DEPARTMENT OF TRANSPORTATION

February 2022 DATE

/S/ Andrew Heidtke

Notes



# Wisconsin Department of Transportation

Dedicated people creating transportation solutions through innovation and exceptional service.

http://www.dot.wisconsin.gov