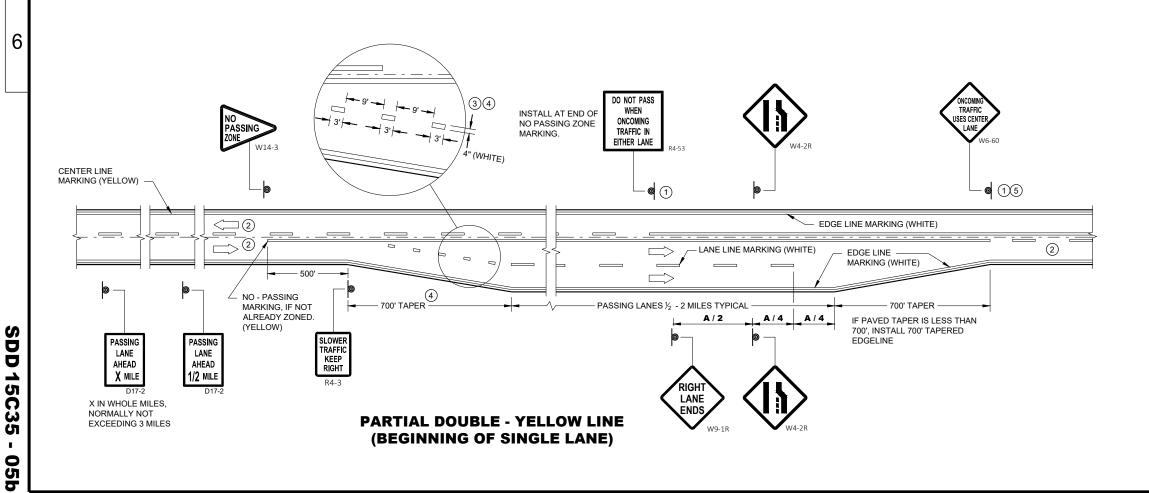

3 THE TAPER LENGTH OF THE DOTTED LINE PAVEMENT MARKING SHALL BE 700 FEET, 3' LINE, 9' GAP, EXCEPT RETRACE THE EXISTING LINE GAP PATTERN WHERE EXISTING MARKINGS ARE IN PLACE.
- 4 WHEN THE ENTRANCE TAPER IS LESS THAN 700 FEET OR THE SHOULDER WIDTH IN THE PASSING / CLIMBING LANE IS LESS THAN THE ADJACENT HIGHWAY, DO NOT INSTALL DOTTED LINE PAVEMENT MARKING.
- (5) REPEAT EVERY 1 MILE UP UNTIL R4-53.

ARROW SYMBOL ( ) SHOWS DIRECTION OF TRAVEL

#### **DISTANCE TABLE**

| POSTED OR 85th<br>PERCENTILE SPEED | DISTANCE "A" |  |  |  |  |
|------------------------------------|--------------|--|--|--|--|
| 45                                 | 775          |  |  |  |  |
| 50                                 | 885          |  |  |  |  |
| 55                                 | 990          |  |  |  |  |



**PAVEMENT MARKING & SIGNING** (CLIMBING LANE & **PASSING LANE)** 

> STATE OF WISCONSIN DEPARTMENT OF TRANSPORTATION



DD 15C35 - 05c

#### **GENERAL NOTES**

THE EXACT NUMBER, LOCATION, AND SPACING OF ALL SIGNS AND DEVICES SHALL BE ADJUSTED TO FIT FIELD CONDITIONS AS APPROVED BY THE ENGINEER.

THE SPACING BETWEEN SIGNS SHOULD BE ADJUSTED TO NOT CONFLICT WITH AND TO PROVIDE A MINIMUM OF 200 FEET (500 FEET DESIRABLE) CLEARANCE TO EXISTING SIGNS.

THIS LANE CLOSURE IS TYPICAL FOR CLOSING RIGHT LANE - REVERSE FOR CLOSING LEFT LANE.

ALL SIGNS ARE 48" x 48" UNLESS OTHERWISE NOTED.

"WO" IS THE SAME AS "W" EXCEPT THE BACKGROUND IS ORANGE.

ANY SIGNS TEMPORARY OR EXISTING, WHICH CONFLICT WITH TRAFFIC CONTROL "IN USE" SHALL BE REMOVED OR COVERED AS NEEDED OR AS APPROVED BY THE ENGINEER.

FOR