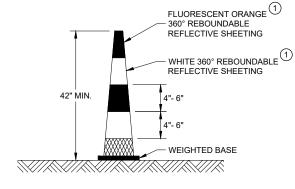

| 750 <b>*</b> - 1000'      |
| 60                       | 1000 <sup>*</sup> - 1250' |
| 65                       | 1000 <sup>*</sup> - 1250' |

\* THE MINIMUM DISTANCES IN THE TABLE ARE DESIRABLE AND SHOULD BE USED. THE DISTANCES MAY BE INCREASED UP TO THE MAXIMUM TO ALLOW FOR FIELD CONDITIONS SUCH AS THE CLOSED PROXIMITY OF DRIVEWAYS, BRIDGES, SIDE ROADS OR OTHER FEATURES THAT WOULD PROHIBIT THE MINIMUM DISTANCES FROM BEING USED.



#### SIGNING AND PAVEMENT MARKING DETAILS FOR RAILROAD - HIGHWAY GRADE CROSSINGS

STATE OF WISCONSIN DEPARTMENT OF TRANSPORTATION

Ö

Ŋ



SDD 15C09 - 12a

#### **GENERAL NOTES**

- (1) REFLECTIVE SHEETING SHALL FOLLOW THE REQUIREMENTS IN THE APPROVED PRODUCTS LISTING FOR SIGN SHEETING.
- (2) LOCATION OF WARNING LIGHTS WHEN SHOWN ON THE PLAN.





**42" CONE** DO NOT USE IN TAPERS ½ SPACING OF DRUMS



**VERTICAL PANEL** THE STRIPES SHALL SLOPE DOWNWARD TO THE TRAFFIC SIDE FOR CHANNELIZATION.



#### **TYPE II BARRICADE**

FOR RAILS LESS THAN 36" LONG, 4" WIDE STRIPES MAY BE USED. ALL STRIPES SHALL SLOPE DOWNWARD TO THE TRAFFIC SIDE FOR CHANNELIZATION.



#### **TYPE III BARRICADE**

IF SIGN MOUNTED, DO NOT COVER MORE THAN 50% OF THE TOP TWO RAILS OR 33% OF THE TOTAL AREA OF THE THREE RAILS.

\* IF USED FOR A PERMANENT APPLICATION USE RED SHEETING.

#### **CHANNELIZING DEVICES DRUMS, CONES, BARRICADES AND VERTICAL PANELS**

<u>60</u>

15C

STATE OF WISCONSIN DEPARTMENT OF TRANSPORTATION

| APPROVED |                    |
|----------|--------------------|
| May 2021 | /S/ Andrew Heidtke |
| DATE     | WORK ZONE ENGINEER |
| EHW/A