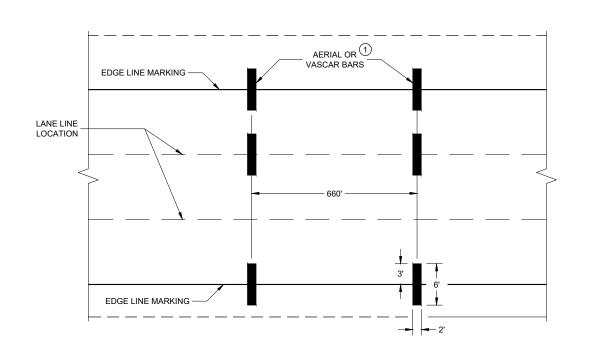

| Line | Item     | Item Description                                     | Unit | Total         | Qty           |
|------|----------|------------------------------------------------------|------|---------------|---------------|
| 0002 | 619.1000 | Mobilization                                         | EACH | 1.000         | 1.000         |
| 0004 | 646.1020 | Marking Line Epoxy 4-Inch                            | LF   | 2,436,933.000 | 2,436,933.000 |
| 0006 | 646.3020 | Marking Line Epoxy 8-Inch                            | LF   | 174,061.000   | 174,061.000   |
| 8000 | 646.5020 | Marking Arrow Epoxy                                  | EACH | 577.000       | 577.000       |
| 0010 | 646.5120 | Marking Word Epoxy                                   | EACH | 212.000       | 212.000       |
| 0012 | 646.5320 | Marking Railroad Crossings Epoxy                     | EACH | 2.000         | 2.000         |
| 0014 | 646.5420 | Marking Aerial Enforcement Bar Epoxy                 | EACH | 20.000        | 20.000        |
| 0016 | 646.6120 | Marking Stop Line Epoxy 18-Inch                      | LF   | 4,713.000     | 4,713.000     |
| 0018 | 646.6320 | Marking Dotted Extension Epoxy 18-Inch               | LF   | 528.000       | 528.000       |
| 0020 | 646.7420 | Marking Crosswalk Epoxy Transverse Line 6-Inch       | LF   | 2,355.000     | 2,355.000     |
| 0022 | SPV.0060 | Special 01. Traffic Control                          | EACH | 1.000         | 1.000         |
| 0024 | SPV.0090 | Special 01. Marking Crosswalk Transverse Epoxy 12-IN | LF   | 3,917.000     | 3,917.000     |