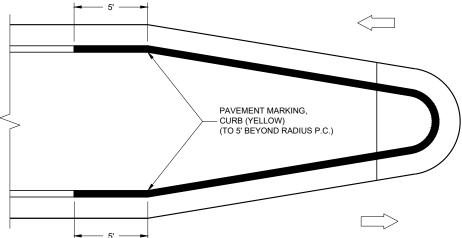

| Line | Item     | Item Description                                     | Unit | Total         | Qty           |
|------|----------|------------------------------------------------------|------|---------------|---------------|
| 0002 | 619.1000 | Mobilization                                         | EACH | 1.000         | 1.000         |
| 0004 | 646.1020 | Marking Line Epoxy 4-Inch                            | LF   | 2,436,933.000 | 2,436,933.000 |
| 0006 | 646.3020 | Marking Line Epoxy 8-Inch                            | LF   | 174,061.000   | 174,061.000   |
| 8000 | 646.5020 | Marking Arrow Epoxy                                  | EACH | 577.000       | 577.000       |
| 0010 | 646.5120 | Marking Word Epoxy                                   | EACH | 212.000       | 212.000       |
| 0012 | 646.5320 | Marking Railroad Crossings Epoxy                     | EACH | 2.000         | 2.000         |
| 0014 | 646.5420 | Marking Aerial Enforcement Bar Epoxy                 | EACH | 20.000        | 20.000        |
| 0016 | 646.6120 | Marking Stop Line Epoxy 18-Inch                      | LF   | 4,713.000     | 4,713.000     |
| 0018 | 646.6320 | Marking Dotted Extension Epoxy 18-Inch               | LF   | 528.000       | 528.000       |
| 0020 | 646.7420 | Marking Crosswalk Epoxy Transverse Line 6-Inch       | LF   | 2,355.000     | 2,355.000     |
| 0022 | SPV.0060 | Special 01. Traffic Control                          | EACH | 1.000         | 1.000         |
| 0024 | SPV.0090 | Special 01. Marking Crosswalk Transverse Epoxy 12-IN | LF   | 3,917.000     | 3,917.000     |