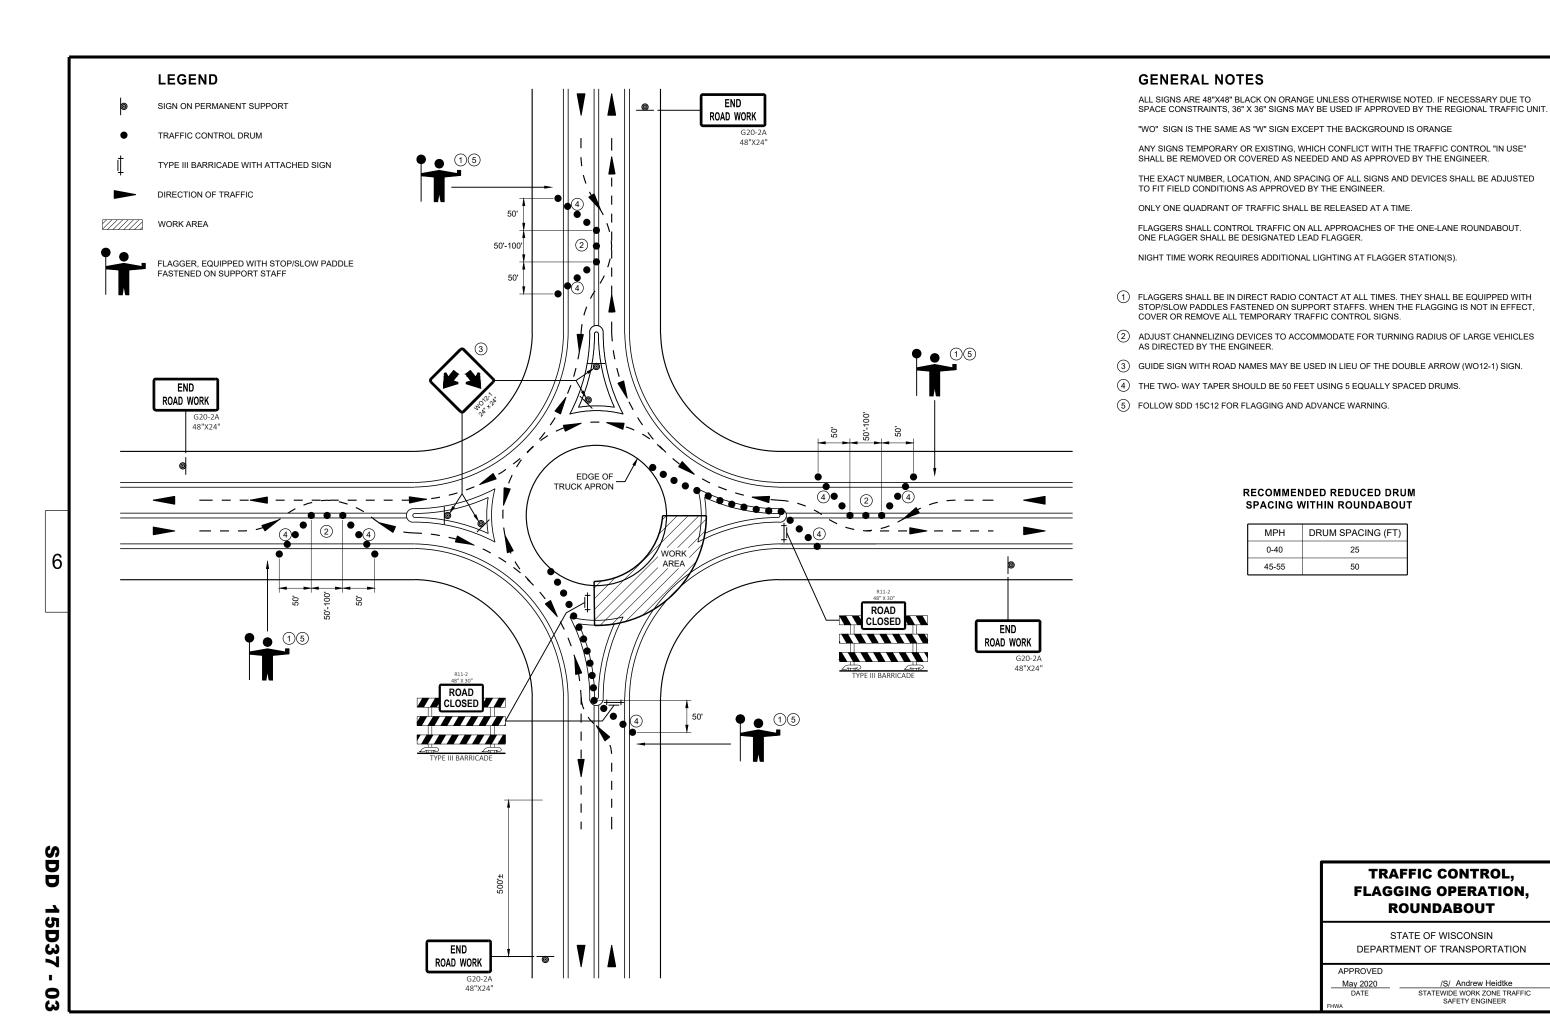

JANUARY 2023 ORDER OF SHEETS Section No. Typical Sections and Details Estimate of Quantities Miscellaneous Quantities ₽ Standard Detail Drawings 009-TOTAL SHEETS = 50 12-98 DESIGN DESIGNATION A.A.D.T. VARIES = VARIES VARIES = VARIES A.A.D.T. D.H.V. = VARIFS D.D. = VARIES = VARIES DESIGN SPEED = VARIES = VARIES CONVENTIONAL SYMBOLS **PROFILE** CORPORATE LIMITS GRADE LINE RE PROPERTY LINE MARSH OR ROCK PROFILE LOT LINE (To be noted as such) LIMITED HIGHWAY EASEMENT SPECIAL DITCH GION EXISTING RIGHT OF WAY GRADE ELEVATION PROPOSED OR NEW R/W LINE CULVERT (Profile View) SLOPE INTERCEPT UTILITIES REFERENCE LINE ELECTRIC EXISTING CULVERT FIBER OPTIC PROPOSED CULVERT (Box or Pipe) SANITARY SEWER COMBUSTIBLE FLUIDS WATER MARSH ARFA