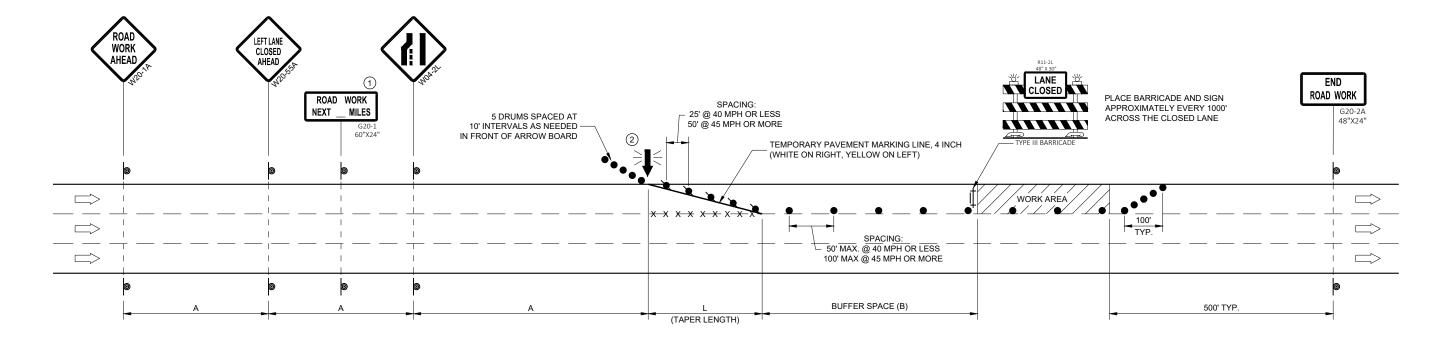

CONSIDER GEOMETRICS WHEN LOCATING SIGNS AND ARROW BOARDS SO THE APPROACHING DRIVER HAS A CLEAR VIEW OF THE ARROW BOARDS AND LANE CLOSURE DRUMS FOR A MINIMUM 1500 FEET IN FRONT OF DRUMS.

BARRICADES IN A CLOSED LANE THAT MUST BE MOVED FOR A WORK OPERATION SHALL BE IMMEDIATELY REESTABLISHED UPON COMPLETION OF THE OPERATION, OR FOR CONTINUING OPERATIONS, AT THE END OF EACH WORKING DAY.

CHANNELIZING DEVICES PLACED ADJACENT TO WORK AREA SHALL BE PULLED BACK FROM THE TRAVEL LANE WHEN WORK IS NOT IN PROGRESS.

WARNING LIGHTS ARE NOT REQUIRED IF THE LANE CLOSURE IS A DAYTIME ONLY OPERATION.

- (1) OMIT G20-1 SIGNS IF LENGTH OF WORK AREA IS 2 MILES OR LESS.
- (2) WHERE THE SHOULDER OR TERRACE HAS INSUFFICIENT SPACE TO PLACE THE ARROW BOARD AS SHOWN, PLACE THE ARROW BOARD AT THE END OF THE TAPER.



POSTED SPEED LIMIT ADVANCE TAPER LENGTH | BUFFER PRIOR TO WORK WARNING SIGN (12 FT. LANE) SPACE STARTING (MPH) SPACING (A) FEET (L) FEET (B) FEET 25 200' 125' 55' 30 200' 180' 85' 35 350' 245' 120' 40 320' 170' 350 45 500' 540' 220'

TRAFFIC CONTROL, SINGLE LANE CLOSURE, DIVIDED NON-FREEWAY/EXPRESSWAY

STATE OF WISCONSIN
DEPARTMENT OF TRANSPORTATION

February 2022 /S/ Andrew Heidtke
DATE WORK ZONE ENGINEER

**SDD 15D20 -**

0

SDD 15D20 - 062









TYPE III BARRICADE WITH ATTACHED SIGN

SIGN ON PERMANENT SUPPORT

TRAFFIC CONTROL DRUM

▼ TRAFFIC CONTROL DRUM WITH TYPE "C" STEADY BURN LIGHT

TYPE "A" WARNING LIGHT (FLASHING)

DIRECTION OF TRAFFIC

WORK AREA

| POSTED SPEED LIMIT | ADVANCE<br>WARNING SIGN<br>SPACING (A) FEET | TED SPEED LIMIT ADVANCE SHIFTING TAPER $\frac{1}{2}$ |      |