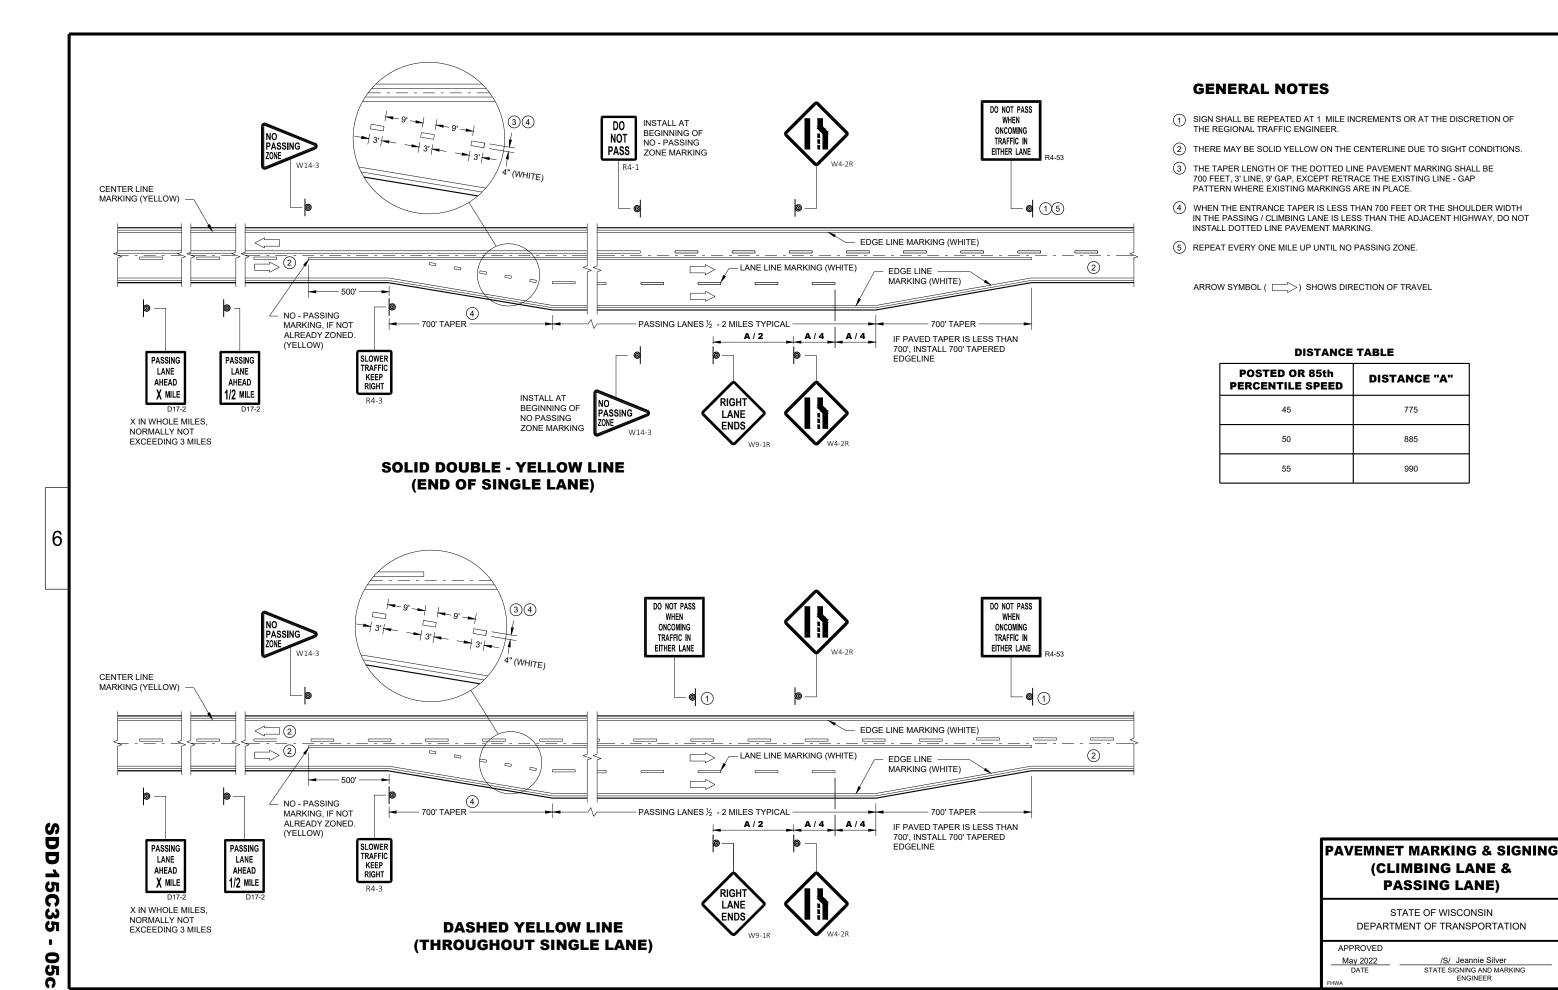

NE GAP PATTERN WHERE EXISTING MARKINGS ARE IN PLACE.
- 4 WHEN THE ENTRANCE TAPER IS LESS THAN 700 FEET OR THE SHOULDER WIDTH IN THE PASSING / CLIMBING LANE IS LESS THAN THE ADJACENT HIGHWAY, DO NOT INSTALL DOTTED LINE PAVEMENT MARKING.
- (5) REPEAT EVERY 1 MILE UP UNTIL R4-53.

ARROW SYMBOL ( ) SHOWS DIRECTION OF TRAVEL

#### **DISTANCE TABLE**

| POSTED OR 85th<br>PERCENTILE SPEED | DISTANCE "A" |  |  |  |  |
|------------------------------------|--------------|--|--|--|--|
| 45                                 | 775          |  |  |  |  |
| 50                                 | 885          |  |  |  |  |
| 55                                 | 990          |  |  |  |  |



**PAVEMENT MARKING & SIGNING** (CLIMBING LANE & **PASSING LANE)** 

> STATE OF WISCONSIN DEPARTMENT OF TRANSPORTATION



DD 15C35 - 05c

#### **GENERAL NOTES**

THE EXACT NUMBER, LOCATION, AND SPACING OF ALL SIGNS AND DEVICES SHALL BE ADJUSTED TO FIT FIELD CONDITIONS AS APPROVED BY THE ENGINEER.

THE SPACING BETWEEN SIGNS SHOULD BE ADJUSTED TO NOT CONFLICT WITH AND TO PROVIDE A MINIMUM OF 200 FEET (500 FEET DESIRABLE) CLEARANCE TO EXISTING SIGNS.

THIS LANE CLOSURE IS TYPICAL FOR CLOSING RIGHT LANE - REVERSE FOR CLOSING LEFT LANE.

ALL SIGNS ARE 48" x 48" UNLESS OTHERWISE NOTED.

"WO" IS THE SAME AS "W" EXCEPT THE BACKGROUND IS ORANGE.

ANY SIGNS TEMPORARY OR EXISTING, WHICH CONFLICT WITH TRAFFIC CONTROL "IN USE" SHALL BE REMOVED OR COVERED AS NEEDED OR AS APPROVED BY THE ENGINEER.

FOR A LANE CLOSURE THAT IS IN PLACE LESS THAN 7 CONTINUOUS DAYS AND NIGHTS, THE ADVANCED WARNING SIGNS MAY BE MOUNTED ON PORT