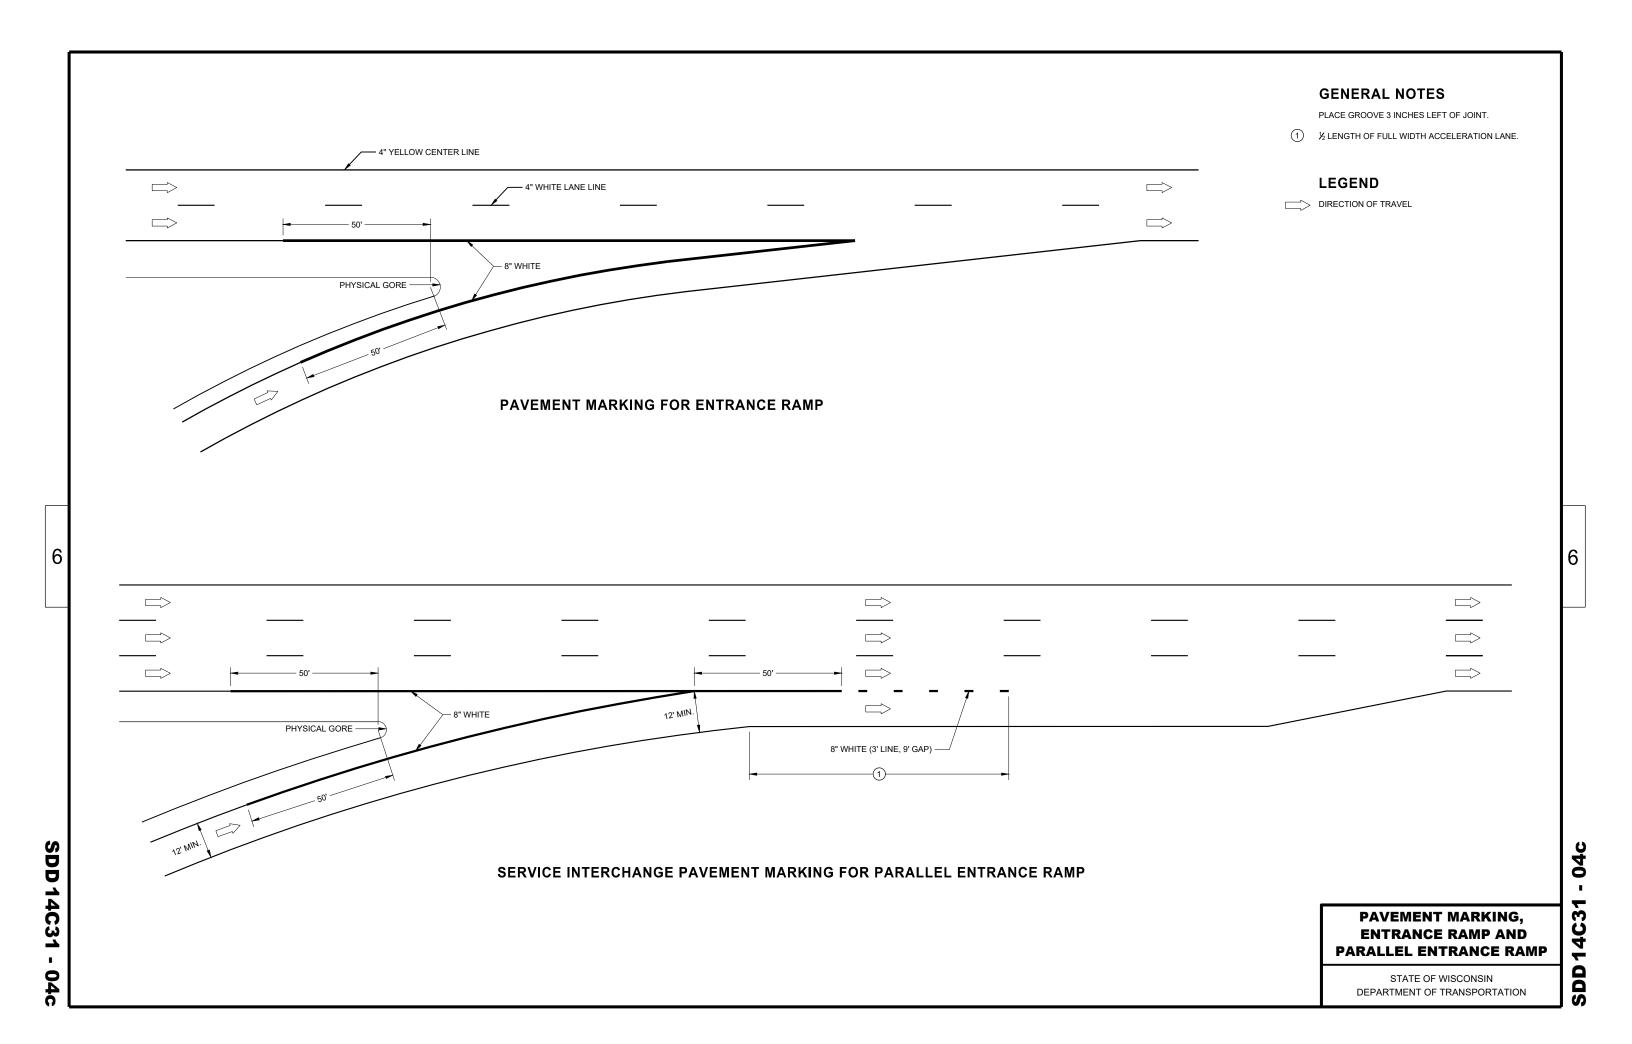

N ISLANDS

#### **GENERAL NOTES**

WHEN CONCRETE CORRUGATED MEDIAN IS CONSTRUCTED TO SEPARATE TRAFFIC OPERATING IN THE OPPOSING DIRECTION, YELLOW PAVEMENT MARKING SHALL BE APPLIED TO THE FLAT PORTION OF THE CONCRETE CORRUGATED MEDIAN. THE ITEM OF PAVEMENT MARKING, CONCRETE CORRUGATED MEDIAN, WILL BE MEASURED IN PLACE AND ACCEPTED IN ACCORDANCE WITH THE CONTRACT AND PAID FOR AT THE CONTRACT UNIT PRICE PER SQUARE FOOT.

1 APPLY PAVEMENT MARKING TO THE FLAT PORTION OF CORRUGATED MEDIAN.

CURB MARKING

CORRUGATED MEDIAN MARKING

DIRECTION OF TRAVEL

PAVEMENT MARKINGS, MEDIAN ISLAND NOSE **C18** 

Ŋ

SDD

STATE OF WISCONSIN
DEPARTMENT OF TRANSPORTATION

 APPROVED
 /S/ Jeannie Silver

 May 2022
 /S/ Jeannie Silver

 DATE
 STATE SIGNING AND MARKING ENGINEER

6

0

0

Ŋ

WORK ZONE ENGINEER











/S/ Matthew Rauch
STATE SIGNING AND MARKING
ENGINEER

November 2019 DATE

**C33** 15( SDD



05 **SDD 15C3** 

DEPARTMENT OF TRANSPORTATION

**05**p

S

Ŋ

SDD



#### **GENERAL NOTES**

- $\bigodot$  Sign shall be repeated at 1 mile increments or at the discretion of the regional traffic engineer.
- 2) THERE MAY BE SOLID YELLOW ON THE CENTERLINE DUE TO SIGHT CONDITIONS.
- 3 THE TAPER LENGTH OF THE DOTTED LINE PAVEMENT MARKING SHALL BE 700 FEET, 3' LINE, 9' GAP, EXCEPT RETRACE THE EXISTING LINE GAP PATTERN WHERE EXISTING MARKINGS ARE IN PLACE.
- 4 WHEN THE ENTRANCE TAPER IS LESS THAN 700 FEET OR THE SHOULDER WIDTH IN THE PASSING / CLIMBING LANE IS LESS THAN THE ADJACENT HIGHWAY, DO NOT INSTALL DOTTED LINE PAVEMENT MARKING.
- (5) REPEAT EVERY 1 MILE UP UNTIL R4-53.

ARROW SYMBOL ( ) SHO