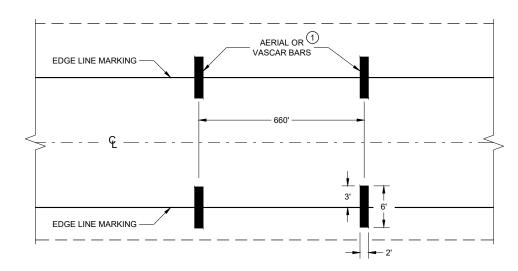

JANUARY 2023 ORDER OF SHEETS Section No. Typical Sections and Details Estimate of Quantities Miscellaneous Quantities ₽ Standard Detail Drawings 009-TOTAL SHEETS = 50 12-98 DESIGN DESIGNATION A.A.D.T. VARIES = VARIES VARIES = VARIES A.A.D.T. D.H.V. = VARIFS D.D. = VARIES = VARIES DESIGN SPEED = VARIES = VARIES CONVENTIONAL SYMBOLS **PROFILE** CORPORATE LIMITS GRADE LINE RE PROPERTY LINE MARSH OR ROCK PROFILE LOT LINE (To be noted as such) LIMITED HIGHWAY EASEMENT SPECIAL DITCH GION EXISTING RIGHT OF WAY GRADE ELEVATION PROPOSED OR NEW R/W LINE CULVERT (Profile View) SLOPE INTERCEPT UTILITIES REFERENCE LINE ELECTRIC EXISTING CULVERT FIBER OPTIC PROPOSED CULVERT (Box or Pipe) SANITARY SEWER COMBUSTIBLE FLUIDS WATER MARSH ARFA