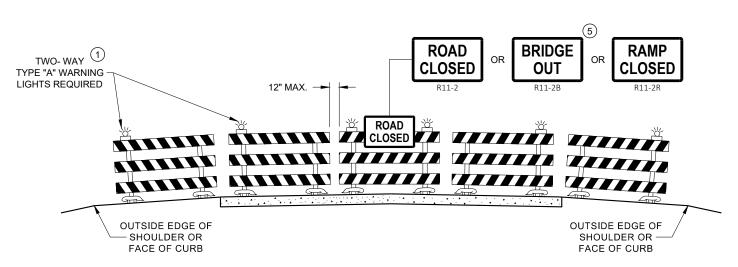

|
| 15D12-10A | TRAFFIC CONTROL, LANE CLOSURE                                                    |
| 15D20-06A | TRAFFIC CONTROL, SINGLE LANE CLOSURE, NON-FREEWAY/EXPRESSWAY                     |
| 15D20-06B | TRAFFIC CONTROL, SINGLE RIGHT LANE CLOSURE, UNDIVIDED NON-FREEWAY/EXPRESSWAY     |
| 15D20-06C | TRAFFIC CONTROL, SINGLE LEFT LANE CLOSURE, UNDIVIDED NON-FREEWAY/EXPRESSWAY      |
| 15D27-03  | TRAFFIC CONTROL, SHOULDER CLOSURE ON DIVIDED ROADWAY, SPEEDS GREATER THAN 40 MPH |
| 15D37-03  | TRAFFIC CONTROL, 2-LANE ROUNDABOUT                                               |
| 15D50-02A | TRAFFIC CONTROL, ADDED LANE CLOSURE WITHOUT LANE SHIFT                           |
| 15D50-02B | TRAFFIC CONTROL, ADDED LANE CLOSURE WITH LANE SHIFT                              |





## DETAIL D ROAD CLOSURE BARRICADE DETAIL APPROACH VIEW



# DETAIL E LANE CLOSURE BARRICADE DETAIL APPROACH VIEW

SEE SDD 15C2 - SHEET "a" FOR LEGEND

#### **GENERAL NOTES**

THE EXACT NUMBER, LOCATION, AND SPACING OF ALL SIGNS AND BARRICADES SHALL BE ADJUSTED TO FIT FIELD CONDITIONS AS APPROVED BY THE ENGINEER.

ANY SIGNS TEMPORARY OR EXISTING, WHICH CONFLICT WITH TRAFFIC CONTROL "IN USE", SHALL BE REMOVED OR COVERED AS NEEDED AND AS APPROVED BY THE ENGINEER.

THE SPACING BETWEEN TRAFFIC CONTROL SIGNS SHOULD BE ADJUSTED TO NOT CONFLICT WITH AND SHOULD PROVIDE A DESIRABLE MINIMUM OF 200 FEET CLEARANCE TO EXISTING SIGNS THAT WILL REMAIN IN PLACE.

BARRICADES THAT MUST BE MOVED FOR A WORK OPERATION SHALL BE IMMEDIATELY RE-ESTABLISHED UPON COMPLETION OF THE OPERATION, OR FOR CONTINUING OPE