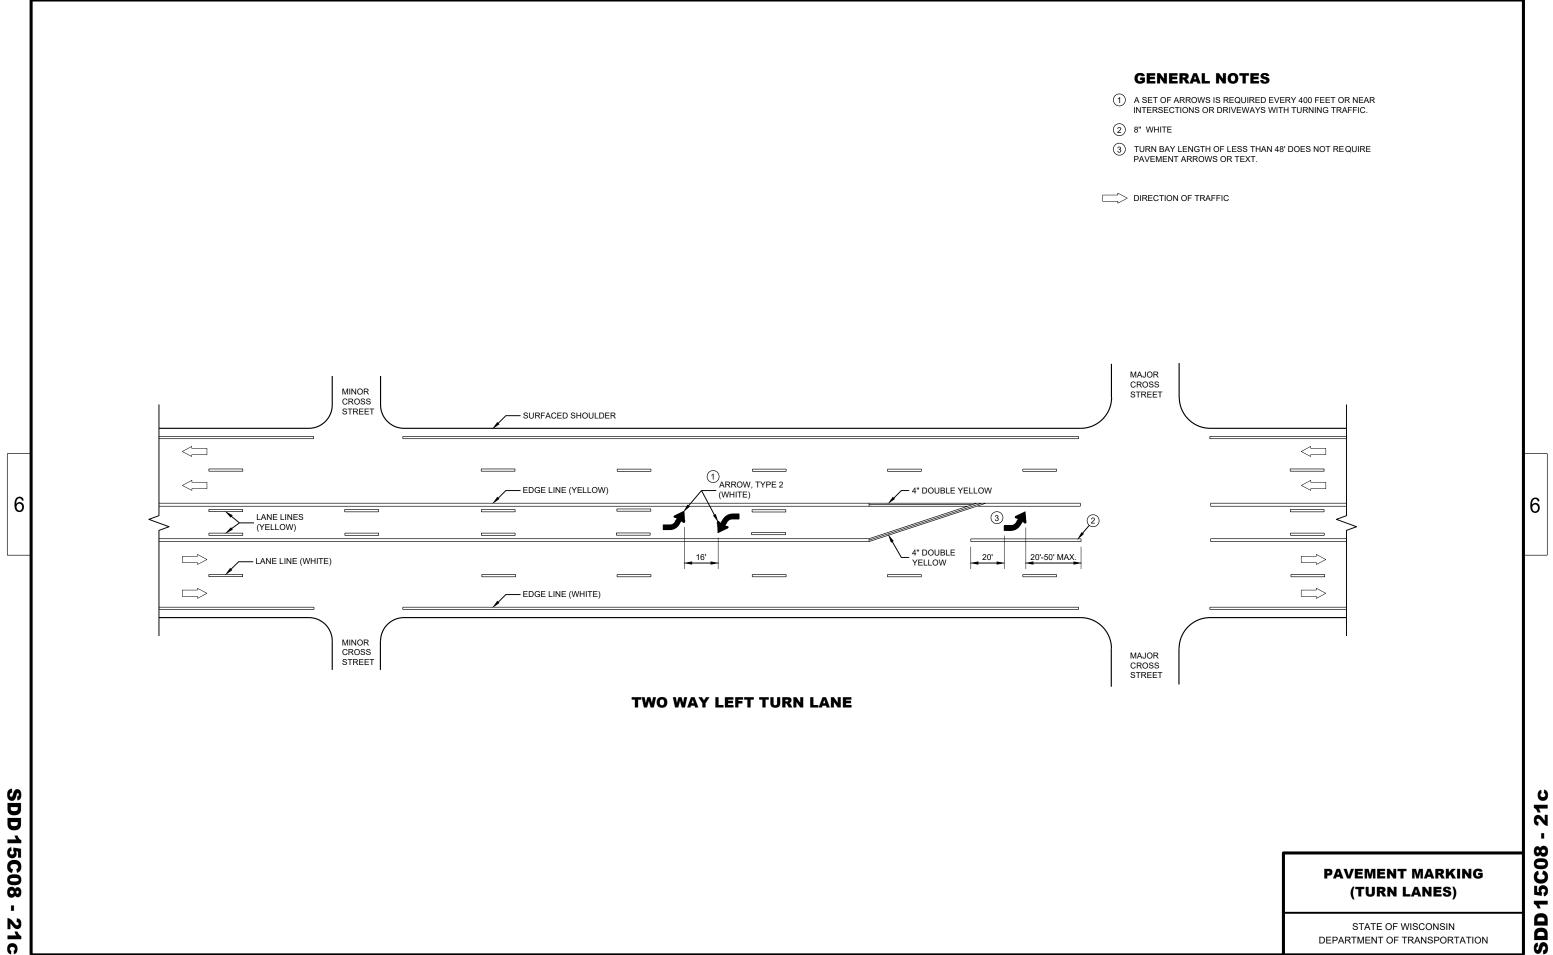

RIGHT TURN ARROWS ARE SHOWN. USE OTHER CARDINAL DIRECTIONS AND ARROWS AS APPROPRIATE.

## FOR VARIOUS CLOSURES

STATE OF WISCONSIN
DEPARTMENT OF TRANSPORTATION

APPROVED

February 2020 \_\_\_\_

/S/ Andrew Heidtke
WORK ZONE ENGINEER

D15C0

0



**SDD 15C07** 15b

### **GENERAL NOTES**

DETAILS OF INSTALLATION, MATERIALS AND WORKMANSHIP NOT SHOWN ON THIS DRAWING SHALL CONFORM TO THE PERTINENT REQUIREMENTS OF THE STANDARD SPECIFICATIONS AND APPLICABLE SPECIAL PROVISIONS.

STATE OF WISCONSIN DEPARTMENT OF TRANSPORTATION

APPROVED

November 2019 \_\_\_\_ /S/ Matthew Rauch
STATE SIGNING AND MARKING
ENGINEER

6

**5**b

**SDD15C07** 



TYPE 7

TYPE 6

SDD



STATE OF WISCONSIN DEPARTMENT OF TRANSPORTATION

/S/ Jeannie Silver
STATEWIDE SIGNING AND MARKING
ENGINEER

APPROVED

May 2022 DATE

6



DEPARTMENT OF TRANSPORTATION



SDD 15C08 - 21d

DEPARTMENT OF TRANSPORTATION



#### **LEGEND**

SIGN ON PERMANENT SUPPORT

#### **GENERAL NOTES**

DETAILS OF CONSTRUCTION, MATERIALS, AND WORKMANSHIP NOT SHOWN ON THIS DRAWING SHALL CONFORM TO THE PERTINENT REQUIREMENTS OF THE STANDARD SPECIFICATIONS AND THE APPLICABLE SPECIAL PROVISIONS.

ON MULTI-LANE ROADS THE TRANSVERSE BANDS SHOULD EXTEND ACROSS ALL APPROACH LANES, AND INDIVIDUAL R X R SYMBOLS SHOULD BE USED IN EACH APPROACH LANE.

CENTER OR LANE LINES AND NO-PASSING ZONE MARKINGS SHOWN ON THIS DRAWING ARE REQUIRED AND PAID FOR UNDER OTHER ITEMS IN THE CONTRACT.

TRACE EXISTING SYMBOL WHERE EXISTING SYMBOLS ARE PLACED.

- 1 MINIMUM 8' FROM ANY RAILROAD WARNING DEVICES (SIGNAL , GATES, ETC.) OR 25' FROM THE NEAREST RAIL, WHICHEVER DI