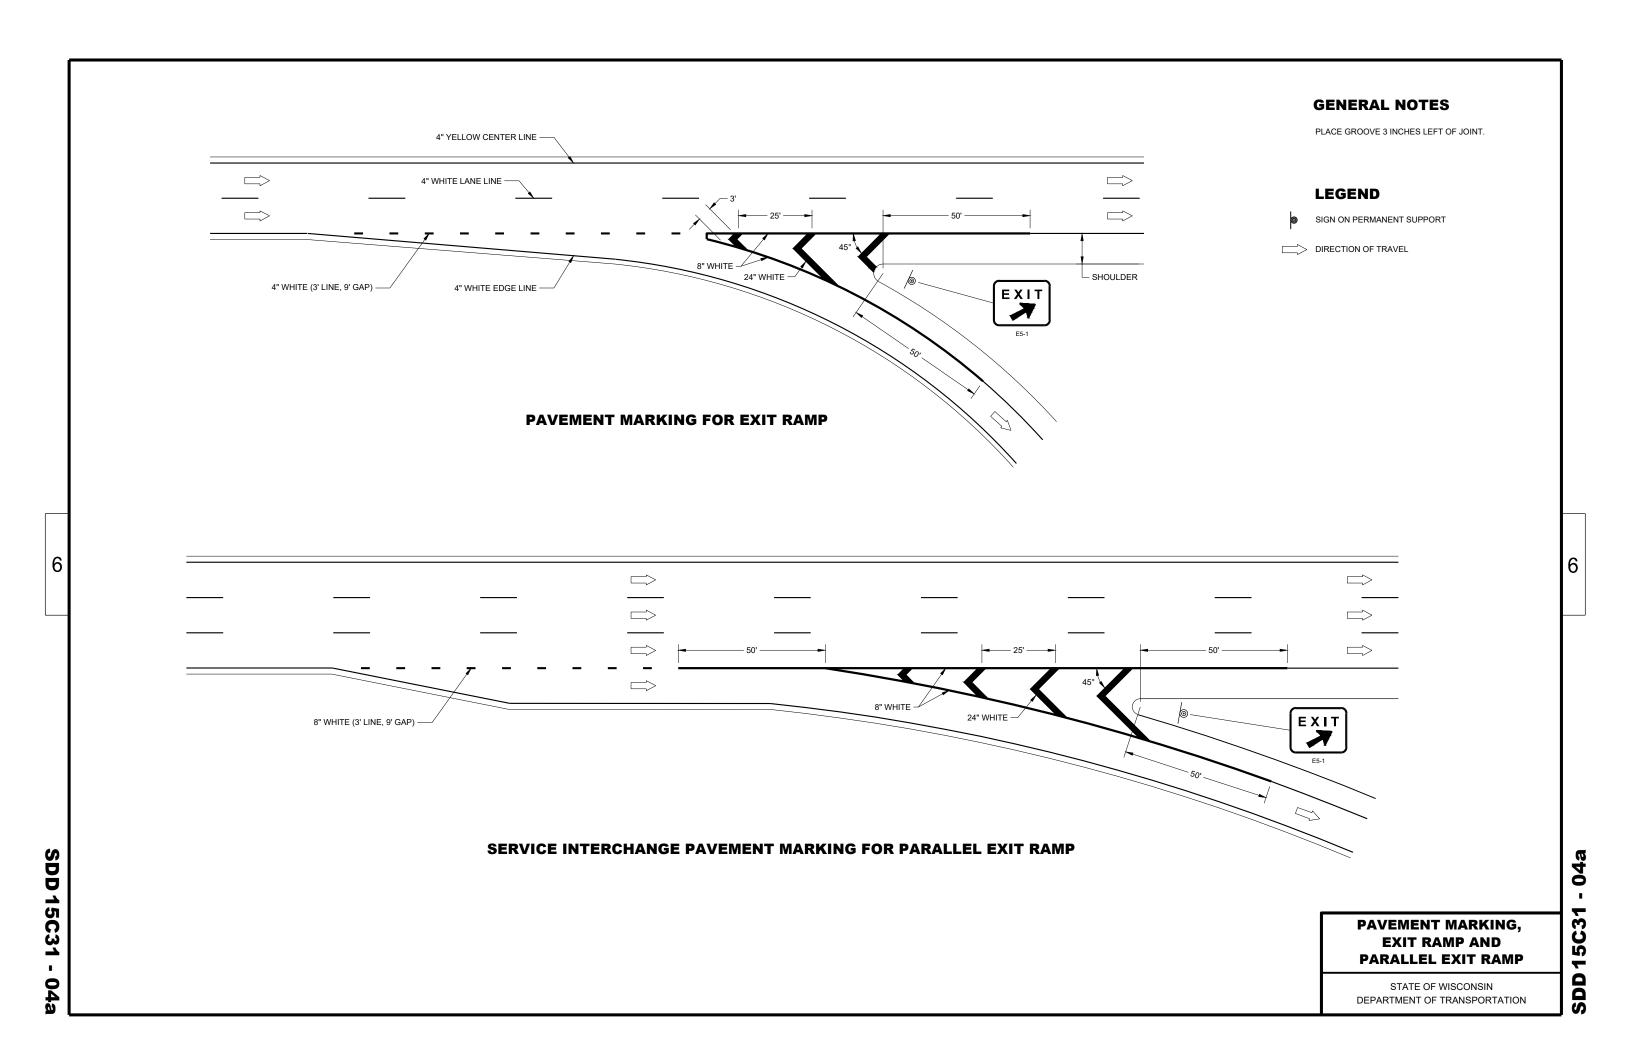

IAN ISLANDS

#### **GENERAL NOTES**

WHEN CONCRETE CORRUGATED MEDIAN IS CONSTRUCTED TO SEPARATE TRAFFIC OPERATING IN THE OPPOSING DIRECTION, YELLOW PAVEMENT MARKING SHALL BE APPLIED TO THE FLAT PORTION OF THE CONCRETE CORRUGATED MEDIAN. THE ITEM OF PAVEMENT MARKING, CONCRETE CORRUGATED MEDIAN, WILL BE MEASURED IN PLACE AND ACCEPTED IN ACCORDANCE WITH THE CONTRACT AND PAID FOR AT THE CONTRACT UNIT PRICE PER SQUARE FOOT.

1 APPLY PAVEMENT MARKING TO THE FLAT PORTION OF CORRUGATED MEDIAN.

CURB MARKING

CORRUGATED MEDIAN MARKING

DIRECTION OF TRAVEL

PAVEMENT MARKINGS, MEDIAN ISLAND NOSE **C18** 

Ŋ

SDD

STATE OF WISCONSIN
DEPARTMENT OF TRANSPORTATION

 APPROVED
 /S/ Jeannie Silver

 May 2022
 /S/ Jeannie Silver

 DATE
 STATE SIGNING AND MARKING ENGINEER

6

0

0

Ŋ

WORK ZONE ENGINEER











/S/ Matthew Rauch
STATE SIGNING AND MARKING
ENGINEER

November 2019 DATE

**C33** 15( SDD



05 **SDD 15C3** 

DEPARTMENT OF TRANSPORTATION

**05**p

S

Ŋ

SDD



#### **GENERAL NOTES**

- $\bigodot$  Sign shall be repeated at 1 mile increments or at the discretion of the regional traffic engineer.
- 2) THERE MAY BE SOLID YELLOW ON THE CENTERLINE DUE TO SIGHT CONDITIONS.
- 3 THE TAPER LENGTH OF THE DOTTED LINE PAVEMENT MARKING SHALL BE 700 FEET, 3' LINE, 9' GAP, EXCEPT RETRACE THE EXISTING LINE GAP PATTERN WHERE EXISTING MARKINGS ARE IN PLACE.
- 4 WHEN THE ENTRANCE TAPER IS LESS THAN 700 FEET OR THE SHOULDER WIDTH IN THE PASSING / CLIMBING LANE IS LESS THAN THE ADJACENT HIGHWAY, DO NOT INSTALL DOTTED LINE PAVEMENT MARKING.
- (5) REPEAT EVERY 1 MILE UP UNTIL R4-53.

ARROW SYMBOL ( ) S