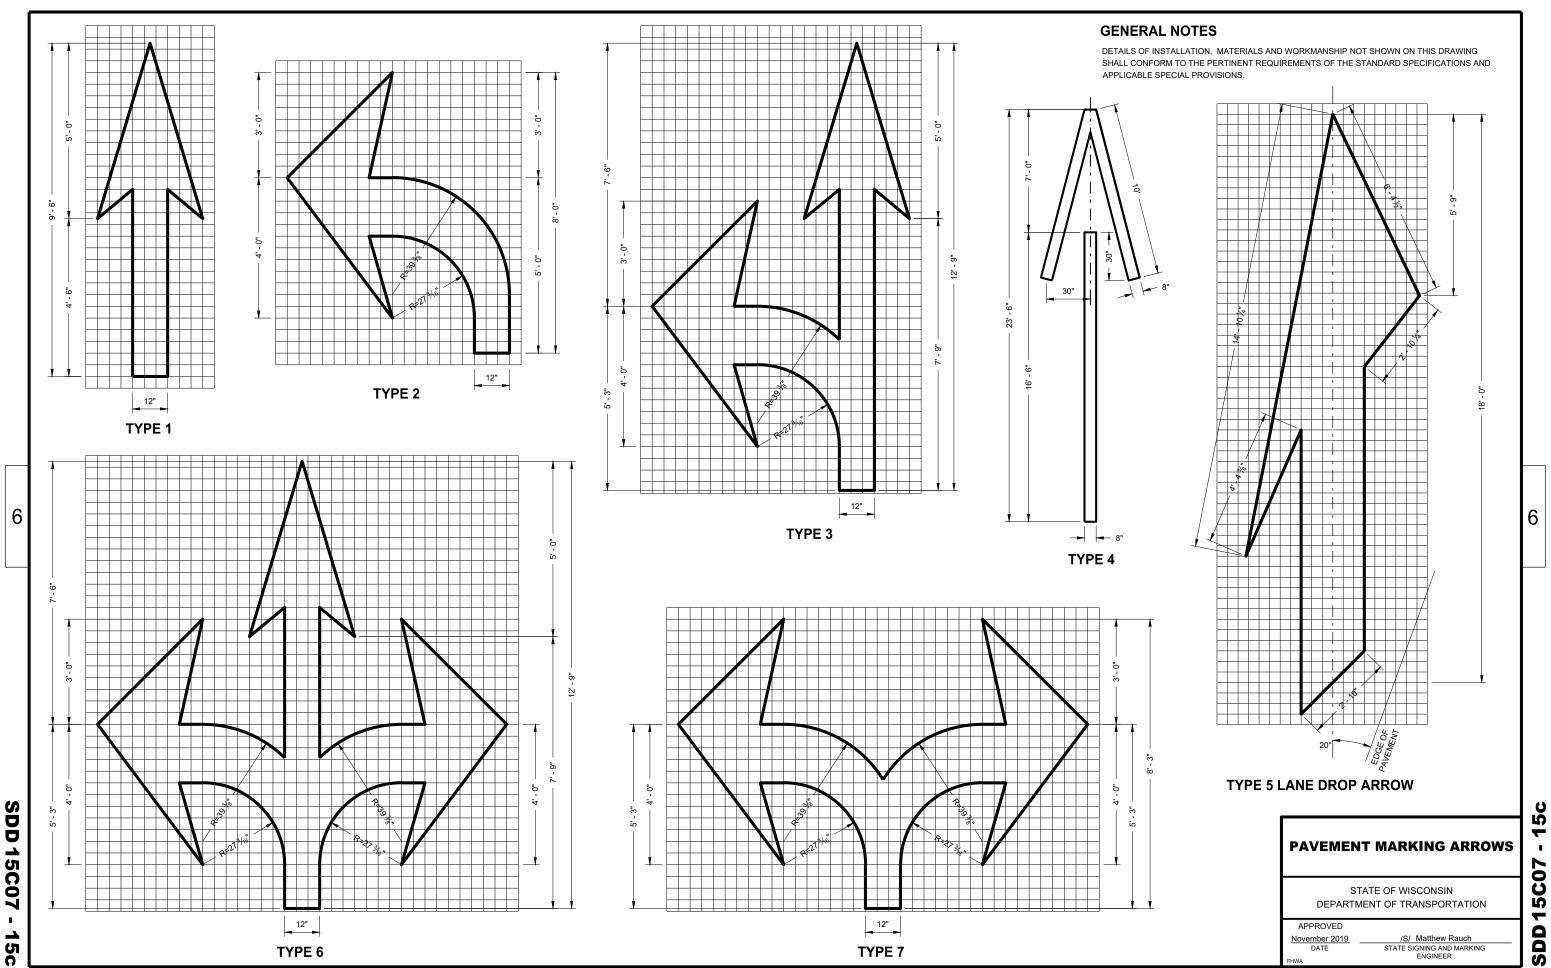

S, PLACE THE CONTRACTED TRAFFIC CONTROL SIGNS TO ALLOW FOR PLACEMENT OF ALL WARNING, DETOUR AND GUIDE SIGNS AS SHOWN.
- (7) "EAST" CARDINAL DIRECTION MARKERS AND RIGHT TURN ARROWS ARE SHOWN. USE OTHER CARDINAL DIRECTIONS AND ARROWS AS APPROPRIATE.

## FOR VARIOUS CLOSURES

STATE OF WISCONSIN
DEPARTMENT OF TRANSPORTATION

APPROVED

February 2020 \_\_\_\_

/S/ Andrew Heidtke
WORK ZONE ENGINEER

D15C0

0



**SDD 15C07** 15b

### **GENERAL NOTES**

DETAILS OF INSTALLATION, MATERIALS AND WORKMANSHIP NOT SHOWN ON THIS DRAWING SHALL CONFORM TO THE PERTINENT REQUIREMENTS OF THE STANDARD SPECIFICATIONS AND APPLICABLE SPECIAL PROVISIONS.

STATE OF WISCONSIN DEPARTMENT OF TRANSPORTATION

APPROVED

November 2019 \_\_\_\_ /S/ Matthew Rauch
STATE SIGNING AND MARKING
ENGINEER

6

**5**b

**SDD15C07** 



TYPE 7

TYPE 6

SDD



STATE OF WISCONSIN DEPARTMENT OF TRANSPORTATION

/S/ Jeannie Silver
STATEWIDE SIGNING AND MARKING
ENGINEER

APPROVED

May 2022 DATE

6



DEPARTMENT OF TRANSPORTATION



SDD 15C08 - 21d

DEPARTMENT OF TRANSPORTATION



#### **LEGEND**

SIGN ON PERMANENT SUPPORT

#### **GENERAL NOTES**

DETAILS OF CONSTRUCTION, MATERIALS, AND WORKMANSHIP NOT SHOWN ON THIS DRAWING SHALL CONFORM TO THE PERTINENT REQUIREMENTS OF THE STANDARD SPECIFICATIONS AND THE APPLICABLE SPECIAL PROVISIONS.

ON MULTI-LANE ROADS THE TRANSVERSE BANDS SHOULD EXTEND ACROSS ALL APPROACH LANES, AND INDIVIDUAL R X R SYMBOLS SHOULD BE USED IN EACH APPROACH LANE.

CENTER OR LANE LINES AND NO-PASSING ZONE MARKINGS SHOWN ON THIS DRAWING ARE REQUIRED AND PAID FOR UNDER OTHER ITEMS IN THE CONTRACT.

TRACE EXIST