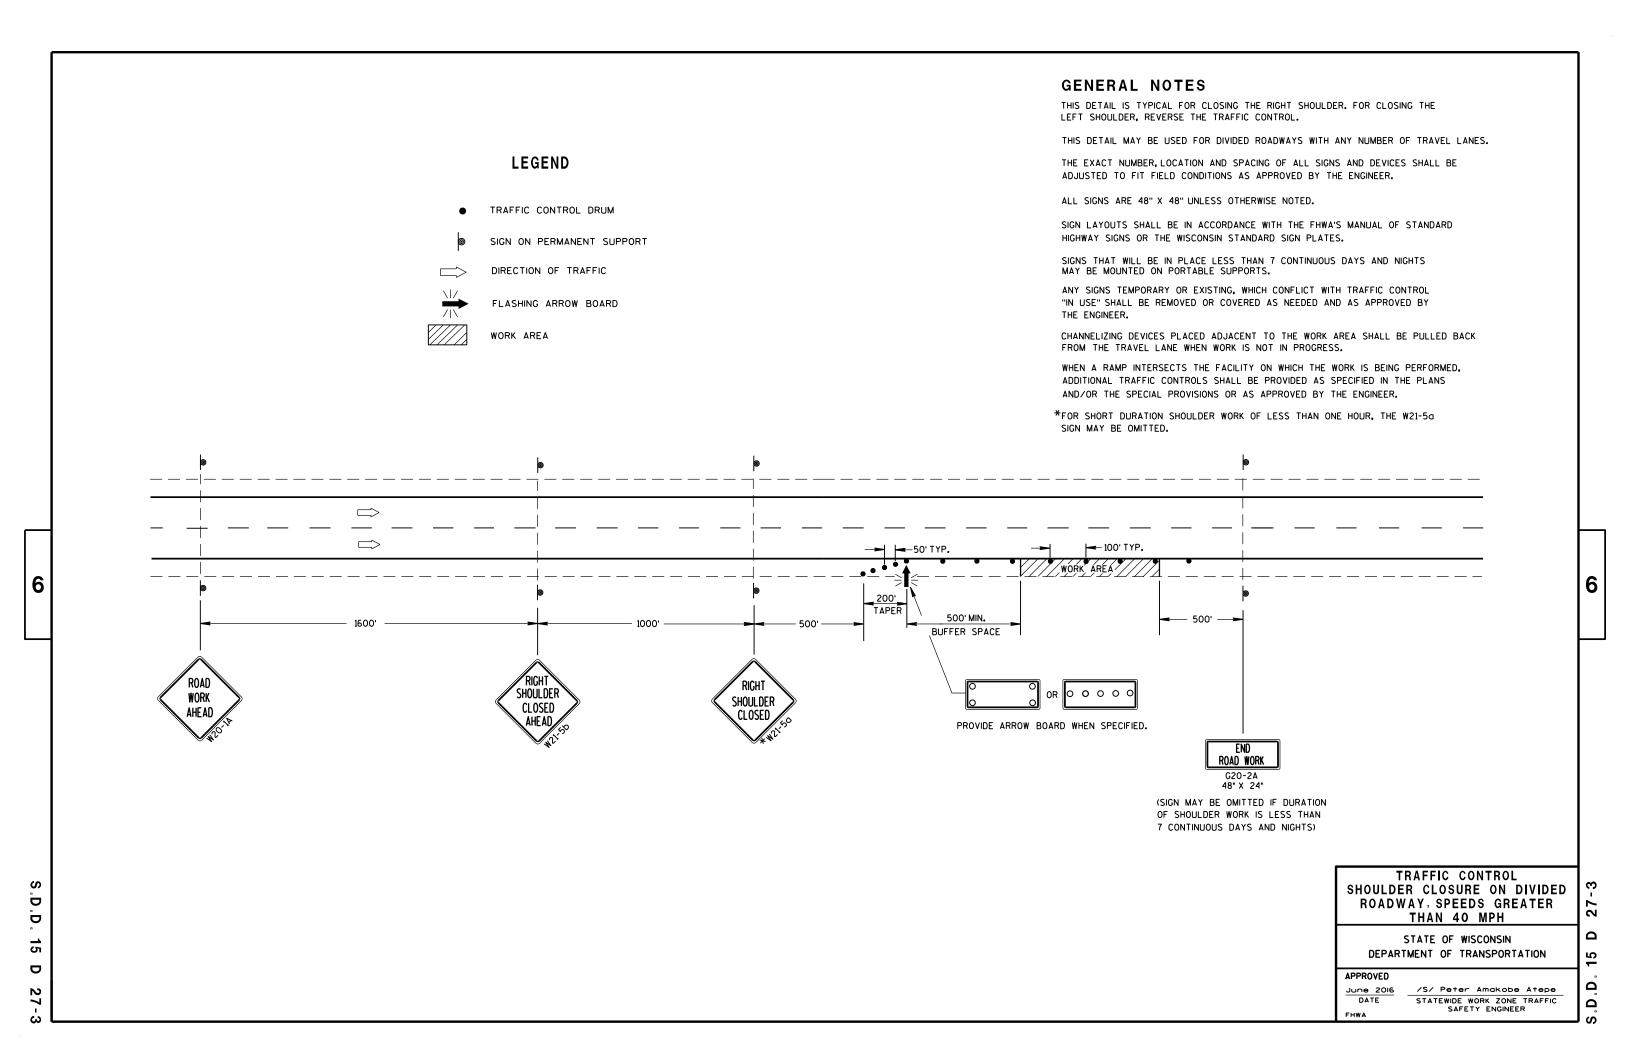

JANUARY 2023 ORDER OF SHEETS Section No. Typical Sections and Details Estimate of Quantities Miscellaneous Quantities ₽ Standard Detail Drawings 009-TOTAL SHEETS = 50 12-98 DESIGN DESIGNATION A.A.D.T. VARIES = VARIES VARIES = VARIES A.A.D.T. D.H.V. = VARIFS D.D. = VARIES = VARIES DESIGN SPEED = VARIES = VARIES CONVENTIONAL SYMBOLS **PROFILE** CORPORATE LIMITS GRADE LINE RE PROPERTY LINE MARSH OR ROCK PROFILE LOT LINE (To be noted as such) LIMITED HIGHWAY EASEMENT SPECIAL DITCH GION EXISTING RIGHT OF WAY GRADE ELEVATION PROPOSED OR NEW R/W LINE CULVERT (Profile View) SLOPE INTERCEPT UTILITIES REFERENCE LINE ELECTRIC EXISTING CULVERT FIBER OPTIC PROPOSED CULVERT (Box or Pipe) SANITARY SEWER COMBUSTIBLE FLUIDS WATER MARSH ARFA