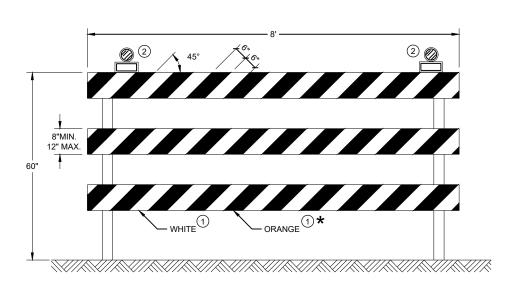

JANUARY 2023 ORDER OF SHEETS Section No. Typical Sections and Details Estimate of Quantities Miscellaneous Quantities ₽ Standard Detail Drawings 009-TOTAL SHEETS = 50 12-98 DESIGN DESIGNATION A.A.D.T. VARIES = VARIES VARIES = VARIES A.A.D.T. D.H.V. = VARIFS D.D. = VARIES = VARIES DESIGN SPEED = VARIES = VARIES CONVENTIONAL SYMBOLS **PROFILE** CORPORATE LIMITS GRADE LINE RE PROPERTY LINE MARSH OR ROCK PROFILE LOT LINE (To be noted as such) LIMITED HIGHWAY EASEMENT SPECIAL DITCH GION EXISTING RIGHT OF WAY GRADE ELEVATION PROPOSED OR NEW R/W LINE CULVERT (Profile View) SLOPE INTERCEPT UTILITIES REFERENCE LINE ELECTRIC EXISTING CULVERT FIBER OPTIC PROPOSED CULVERT (Box or Pipe) SANITARY SEWER COMBUSTIBLE FLUIDS WATER MARSH ARFA