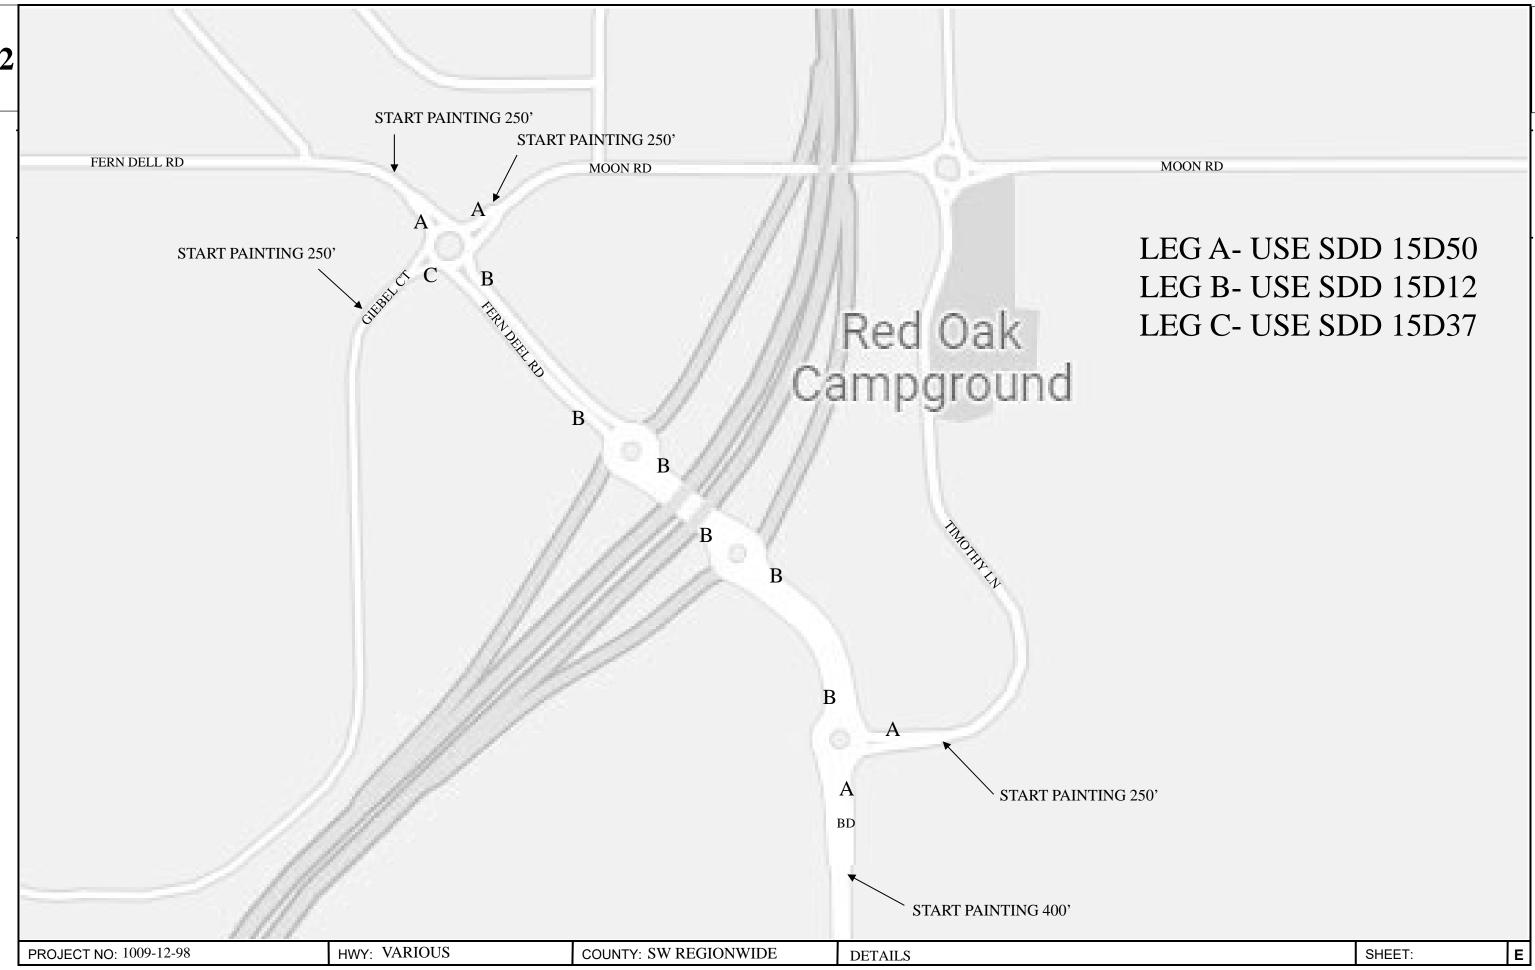

AL PROJECT

CONTRACT

**PROJECT** 

STATE PROJECT

1009-12-98

REPARED BY

UTILITY PEDESTAL

TELEPHONE POLE

POWER POLE

JEANNIE SILVER

JEANNIE SILVER

#### **GENERAL NOTES**

THERE ARE UTILITY FACILITIES WITHIN THE PROJECT AREA THAT ARE NOT SHOWN ON THE PLANS, COORDINATE CONSTRUCITON ACTIVITIES WITH A CALL TO DIGGERS HOTLINE AND/OR A DIRECT CALL TO THE UTILITIES THAT HAVE FACILITEIS IN THE AREA. NOT ALL UTILITIES ARE MEMBERS OF DIGGERS HOTLINE.



#### **REGION CONTACTS**

ERIC GLINDINNING SW REGION MARKING eric.glindinning@dot.wi.gov 608-785-9909

TIMM PUNZEL SW REGION MARKING timm.Punzel@dot.wi.gov 608-259-6709

JEANNIE SILVER
DESIGNER/STATE MARKING ENGINEER
jeannie.silver@dot.wi.gov
608-246-5408

PROJECT NO: 1009-12-98 HWY: VARIOUS COUNTY: SW REGIONWIDE GENERAL NOTES SHEET: **E** 





### 10/31/2022 07:41:02

**Estimate Of Quantities** Page

|     | _        |     |     |      |
|-----|----------|-----|-----|------|
| -1  | $\alpha$ | വ   | 17  | -98  |
| - 1 | w        | 03- | 12: | - ၁၀ |

| Line | Item     | Item Description                                     | Unit | Total         | Qty           |
|------|----------|------------------------------------------------------|------|---------------|---------------|
| 0002 | 619.1000 | Mobilization                                         | EACH | 1.000         | 1.000         |
| 0004 | 646.1020 | Marking Line Epoxy 4-Inch                            | LF   | 2,436,933.000 | 2,436,933.000 |
| 0006 | 646.3020 | Marking Line Epoxy 8-Inch                            | LF   | 174,061.000   | 174,061.000   |
| 8000 | 646.5020