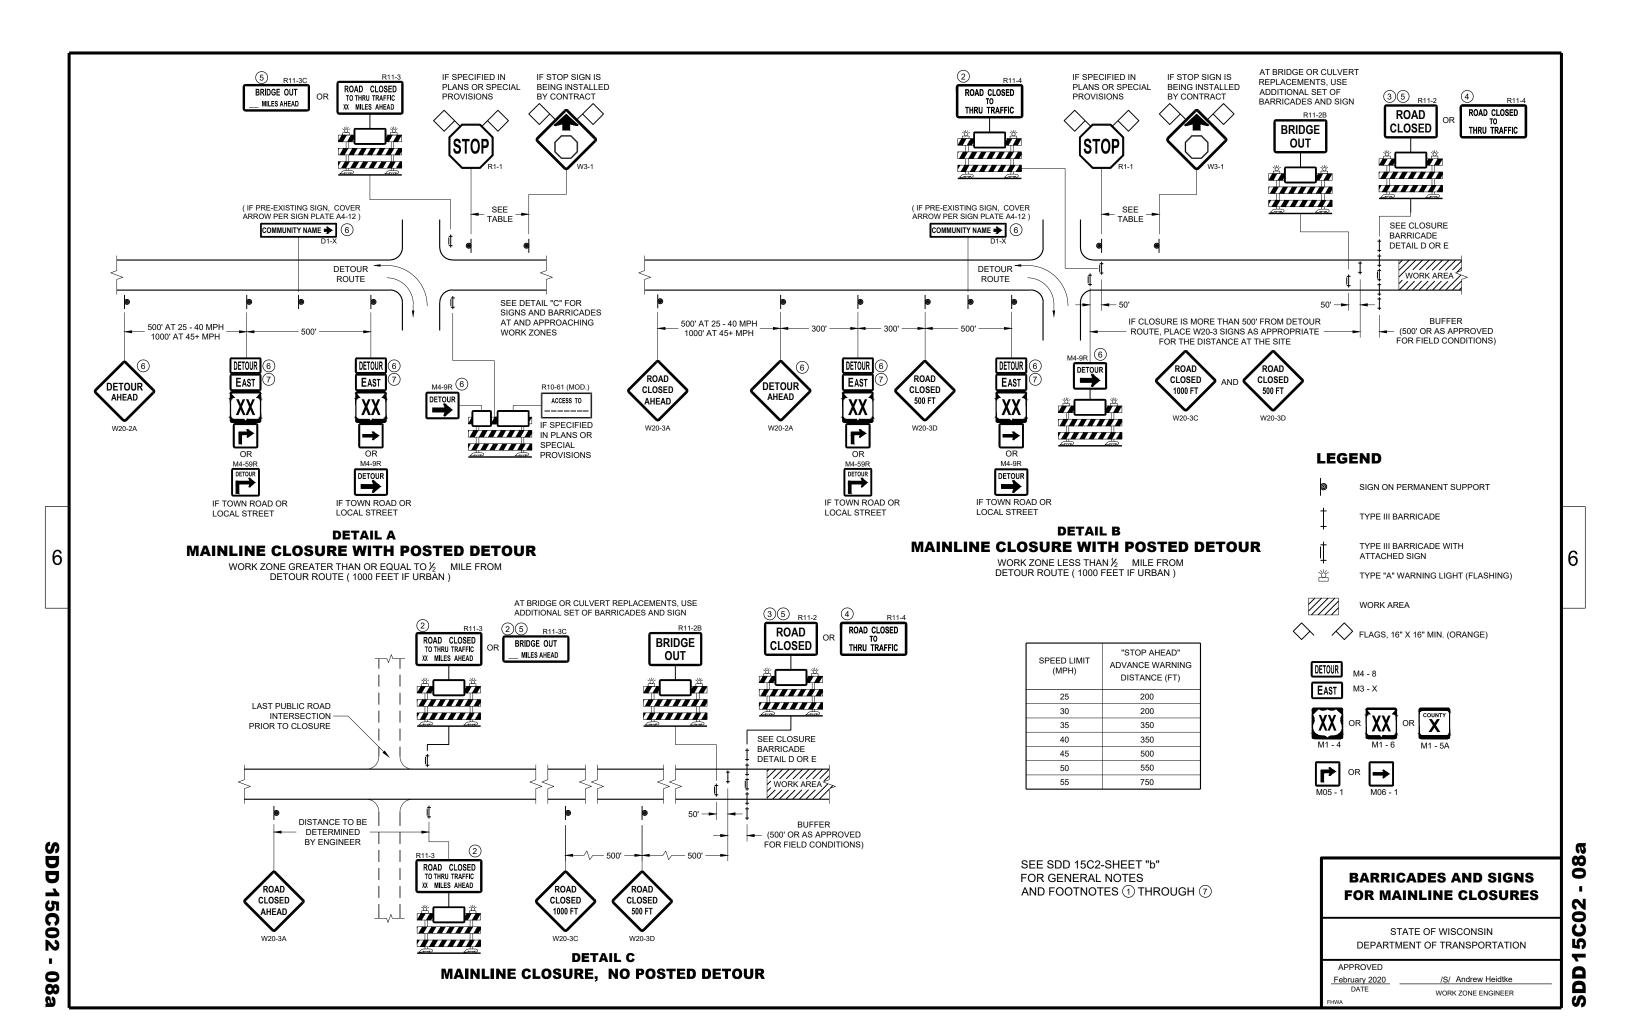

|
| 15D12-10A | TRAFFIC CONTROL, LANE CLOSURE                                                    |
| 15D20-06A | TRAFFIC CONTROL, SINGLE LANE CLOSURE, NON-FREEWAY/EXPRESSWAY                     |
| 15D20-06B | TRAFFIC CONTROL, SINGLE RIGHT LANE CLOSURE, UNDIVIDED NON-FREEWAY/EXPRESSWAY     |
| 15D20-06C | TRAFFIC CONTROL, SINGLE LEFT LANE CLOSURE, UNDIVIDED NON-FREEWAY/EXPRESSWAY      |
| 15D27-03  | TRAFFIC CONTROL, SHOULDER CLOSURE ON DIVIDED ROADWAY, SPEEDS GREATER THAN 40 MPH |
| 15D37-03  | TRAFFIC CONTROL, 2-LANE ROUNDABOUT                                               |
| 15D50-02A | TRAFFIC CONTROL, ADDED LANE CLOSURE WITHOUT LANE SHIFT                           |
| 15D50-02B | TRAFFIC CONTROL, ADDED LANE CLOSURE WITH LANE SHIFT                              |





## DETAIL D ROAD CLOSURE BARRICADE DETAIL APPROACH VIEW



# DETAIL E LANE CLOSURE BARRICADE DETAIL APPROACH VIEW

SEE SDD 15C2 - SHEET "a" FOR LEGEND

#### **GENERAL NOTES**

THE EXACT NUMBER, LOCATION, AND SPACING OF ALL SIGNS AND BARRICADES SHALL BE ADJUSTED TO FIT FIELD CONDITIONS AS APPROVED BY THE ENGINEER.

ANY SIGNS TEMPORARY OR EXISTING, WHICH CONFLICT WITH TRAFFIC CONTROL "IN USE", SHALL BE REMOVED OR COVERED AS NEEDED AND AS APPROVED BY THE ENGINEER.

THE SPACING BETWEEN TRAFFIC CONTROL SIGNS SHOULD BE ADJUSTED TO NOT CONFLICT WITH AND SHOULD PROVIDE A DESIRABLE MINIMUM OF 200 FEET CLEARANCE TO EXISTING SIGNS THAT WILL REMAIN IN PLACE.

BARRICADES THAT MUST BE MOVED FOR A WORK OPERATION SHALL BE IMMEDIATELY RE-ESTABLISHED UPON COMPLETION OF THE OPERATION, OR FOR CONTINUING O