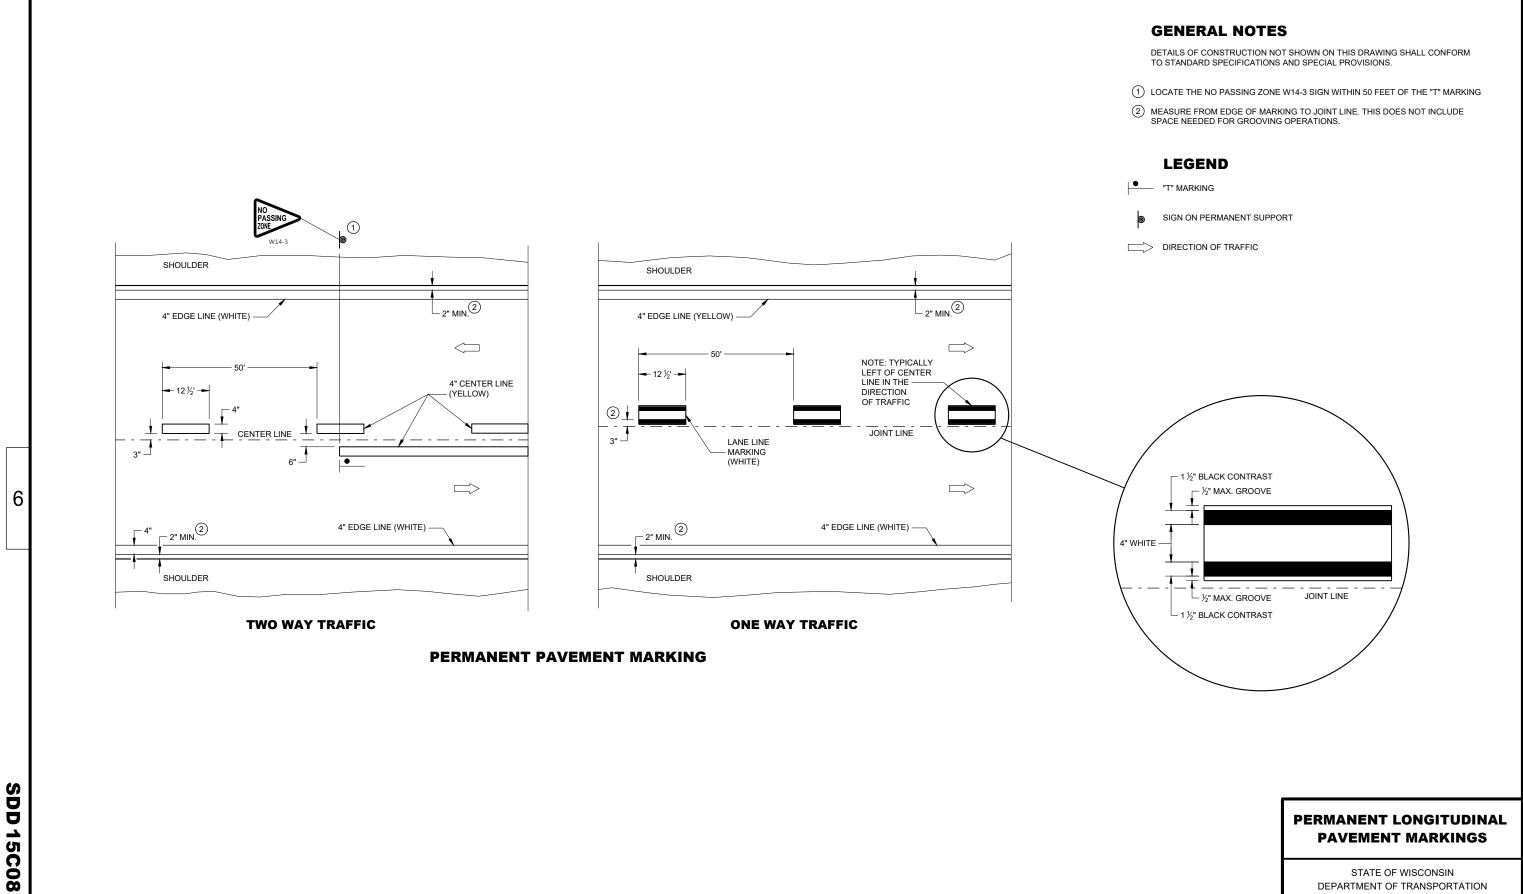

TRAFFIC CONTROL SIGNS TO ALLOW FOR PLACEMENT OF ALL WARNING, DETOUR AND GUIDE SIGNS AS SHOWN.
- (7) "EAST" CARDINAL DIRECTION MARKERS AND RIGHT TURN ARROWS ARE SHOWN. USE OTHER CARDINAL DIRECTIONS AND ARROWS AS APPROPRIATE.

## FOR VARIOUS CLOSURES

STATE OF WISCONSIN
DEPARTMENT OF TRANSPORTATION

APPROVED

February 2020 \_\_\_\_

/S/ Andrew Heidtke
WORK ZONE ENGINEER

D15C0

0



**SDD 15C07** 15b

### **GENERAL NOTES**

DETAILS OF INSTALLATION, MATERIALS AND WORKMANSHIP NOT SHOWN ON THIS DRAWING SHALL CONFORM TO THE PERTINENT REQUIREMENTS OF THE STANDARD SPECIFICATIONS AND APPLICABLE SPECIAL PROVISIONS.

STATE OF WISCONSIN DEPARTMENT OF TRANSPORTATION

APPROVED

November 2019 \_\_\_\_ /S/ Matthew Rauch
STATE SIGNING AND MARKING
ENGINEER

6

**5**b

**SDD15C07** 



TYPE 7

TYPE 6

SDD



STATE OF WISCONSIN DEPARTMENT OF TRANSPORTATION

/S/ Jeannie Silver
STATEWIDE SIGNING AND MARKING
ENGINEER

APPROVED

May 2022 DATE

6



DEPARTMENT OF TRANSPORTATION



SDD 15C08 - 21d

DEPARTMENT OF TRANSPORTATION



#### **LEGEND**

SIGN ON PERMANENT SUPPORT

#### **GENERAL NOTES**

DETAILS OF CONSTRUCTION, MATERIALS, AND WORKMANSHIP NOT SHOWN ON THIS DRAWING SHALL CONFORM TO THE PERTINENT REQUIREMENTS OF THE STANDARD SPECIFICATIONS AND THE APPLICABLE SPECIAL PROVISIONS.

ON MULTI-LANE ROADS THE TRANSVERSE BANDS SHOULD EXTEND ACROSS ALL APPROACH LANES, AND INDIVIDUAL R X R SYMBOLS SHOULD BE USED IN EACH APPROACH LANE.

CENTER OR LANE LINES AND NO-PASSING ZONE MARKINGS SHOWN ON THIS DRAWING ARE REQUIRED AND PAID FOR UNDER OTHER ITEMS IN THE CONTRACT.

TRACE EXISTING SYMBOL WHERE EXISTI