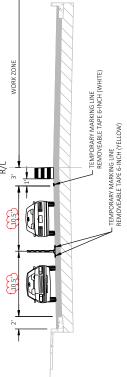

#### **NOTICE TO ALL CONTRACTORS:**

Proposal #28: 1170-19-72, WISC 2024036

Minocqua - Manitowish

Manitou Park to Minocqua Lk Bridge

**USH 51** 

**Oneida County** 

#### Letting of November 14, 2023

This is Addendum No. 02, which provides for the following:

#### **Plan Sheets:**

| Revised Plan Sheets |                                                                                       |  |  |  |
|---------------------|---------------------------------------------------------------------------------------|--|--|--|
| Plan Sheet          | Plan Sheet Title (brief description of why sheet was added)                           |  |  |  |
| 34-35               | Traffic Control Typical Sections (Revised the reference line location and dimensions) |  |  |  |

HWY: USH 51

COUNTY: ONEIDA

TRAFFIC CONTROL - STAGING TYPICALS
PLOT BY: SHAWN DOLENS PLOT

SHEET