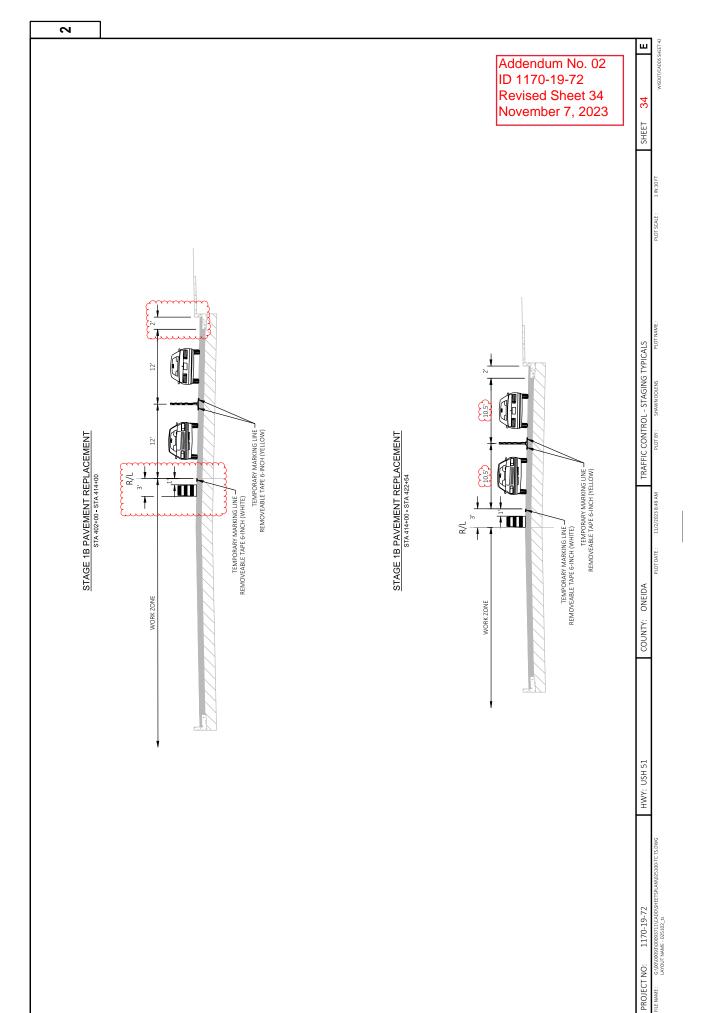

#### **NOTICE TO ALL CONTRACTORS:**

Proposal #28: 1170-19-72, WISC 2024036

Minocqua - Manitowish

Manitou Park to Minocqua Lk Bridge

**USH 51** 

**Oneida County** 

#### Letting of November 14, 2023

This is Addendum No. 02, which provides for the following:

#### **Plan Sheets:**

| Revised Plan Sheets |                                                                                       |  |  |  |
|---------------------|---------------------------------------------------------------------------------------|--|--|--|
| Plan Sheet          | Plan Sheet Title (brief description of why sheet was added)                           |  |  |  |
| 34-35               | Traffic Control Typical Sections (Revised the reference line location and dimensions) |  |  |  |

HWY: USH 51

COUNTY: ONEIDA

TRAFFIC CONTROL - STAGING TYPICALS
PLOT BY: SHAWN DOLENS PLOT

SHEET