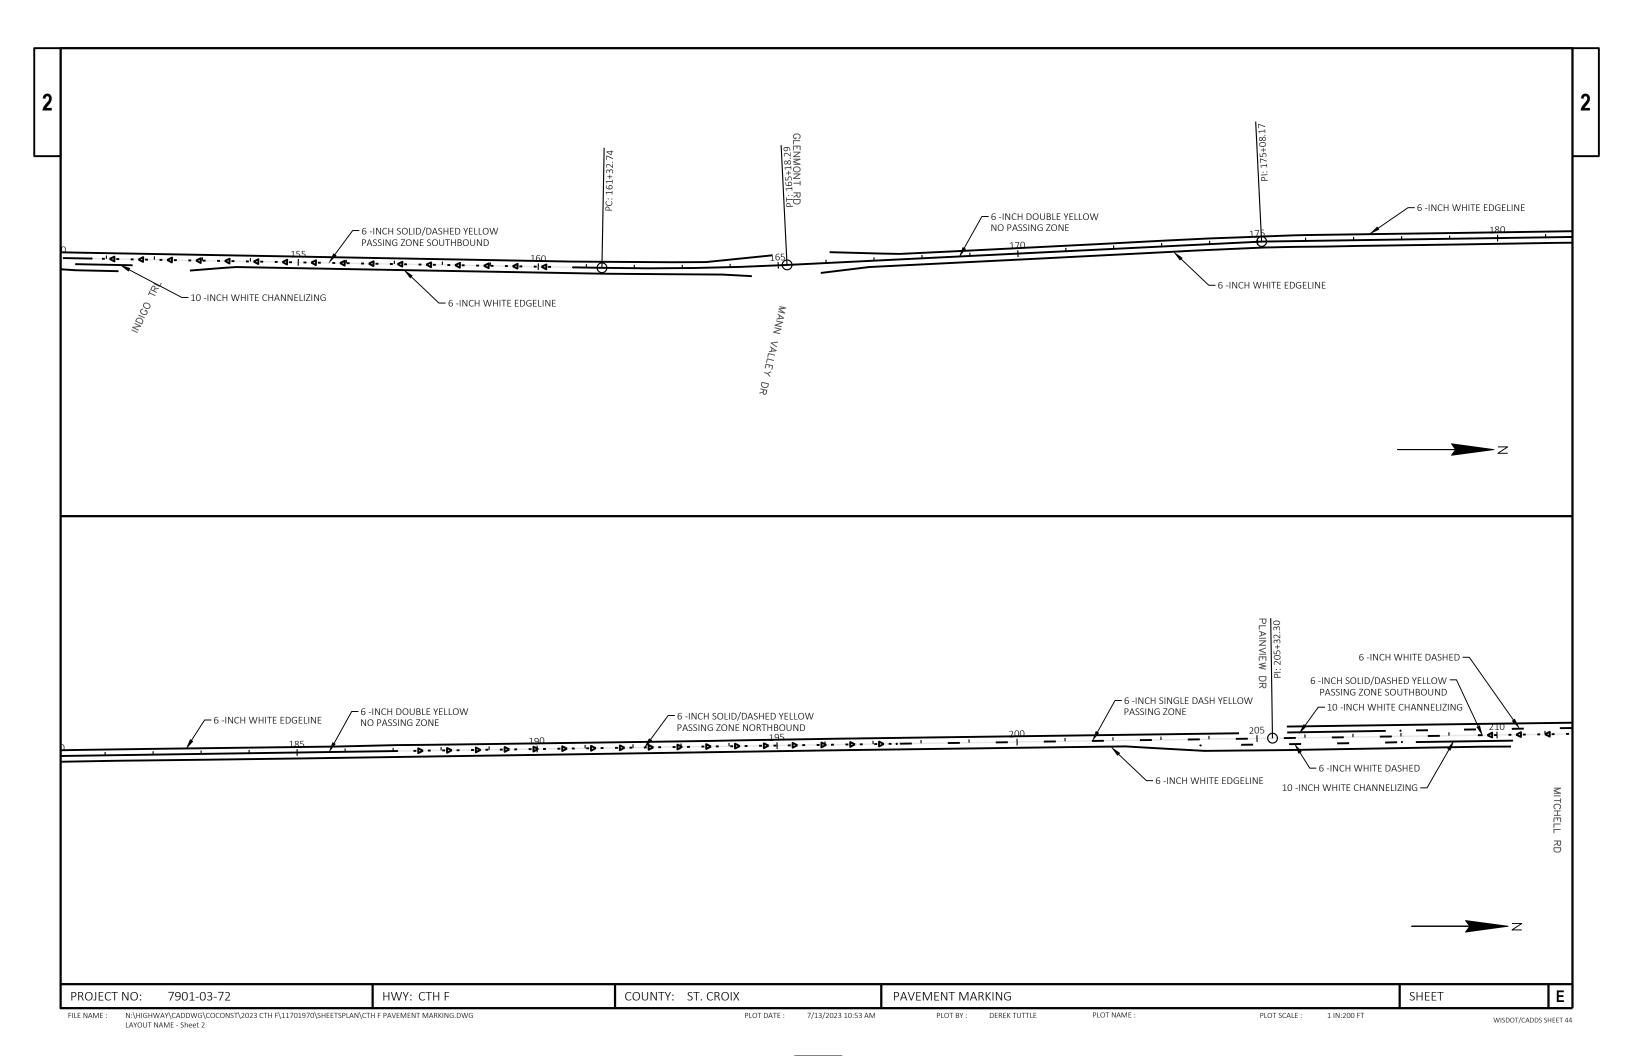

PROJECT NO: 7901-03-72 HWY: CTH F

COUNTY: ST. CROIX

PLOT DATE: 7/13/2023 9:30 AM PLOT BY: DEREK TUTTLE PLOT NAME: PLOT NAME: 1 IN:200 FT

WISDOT/CADDS SHEET 44

WISDOT/CADDS SHEET 44