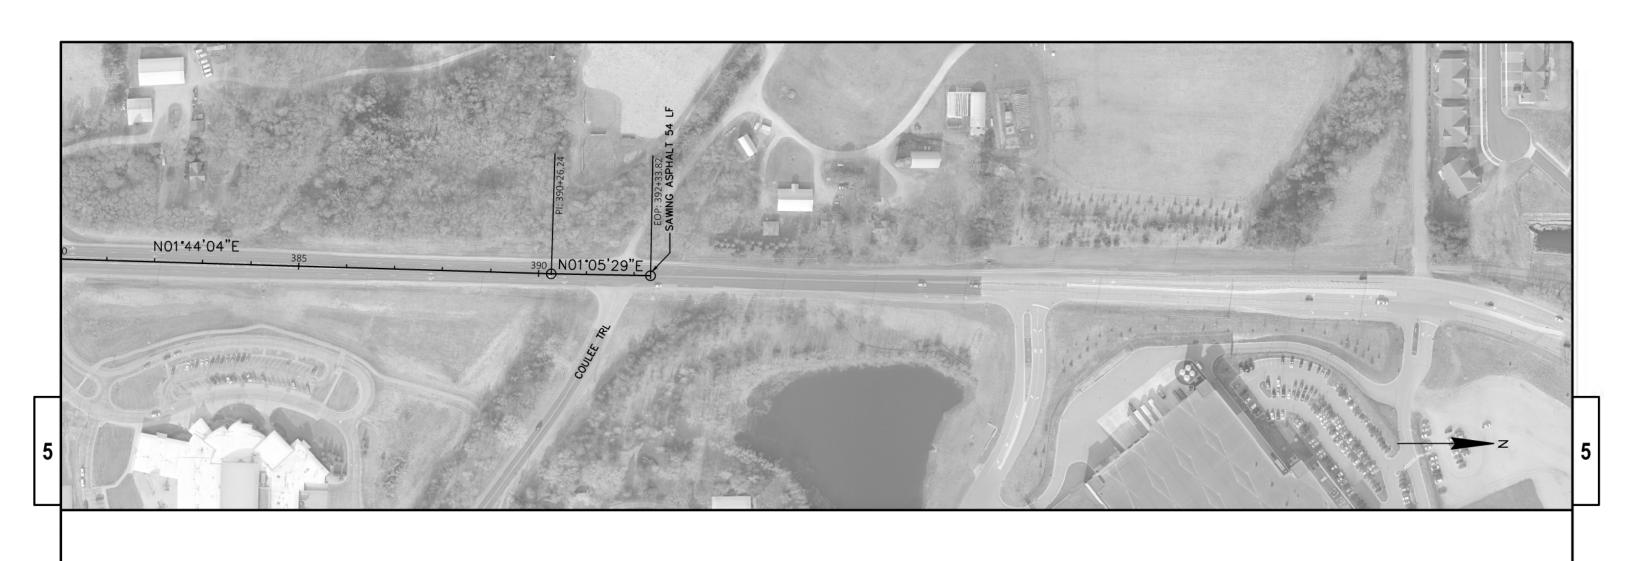

## CTH F ST. CROIX COUNTY

STATE PROJECT NUMBER

7901-03-72

R-19-E

**END PROJECT** 

STA 392+33.82 N=330464.306 E=517608.336 <sub>R-20-E</sub>

DESIGN DESIGNATION 7901-03-72

| A.A.D.T.     | 2022 | =  | 5,990   |
|--------------|------|----|---------|
| A.A.D.T.     | 2042 | =  | 7,300   |
| D.H.V.       |      | =  | 50      |
| D.D.         |      | =  | 50/50   |
| T.           |      | == | 1%      |
| DESIGN SPEED | )    | =  | 60      |
| ESALS.       |      | =  | 120.000 |

PROJECT NO: 7901-03-72 HWY: CTH F

COUNTY: ST. CROIX

PLOT DATE: 7/13/2023 9:30 AM PLOT BY: DEREK TUTTLE PLOT NAME: PLOT NAME: 1 IN:200 FT

WISDOT/CADDS SHEET 44

WISDOT/CADDS SHEET 44