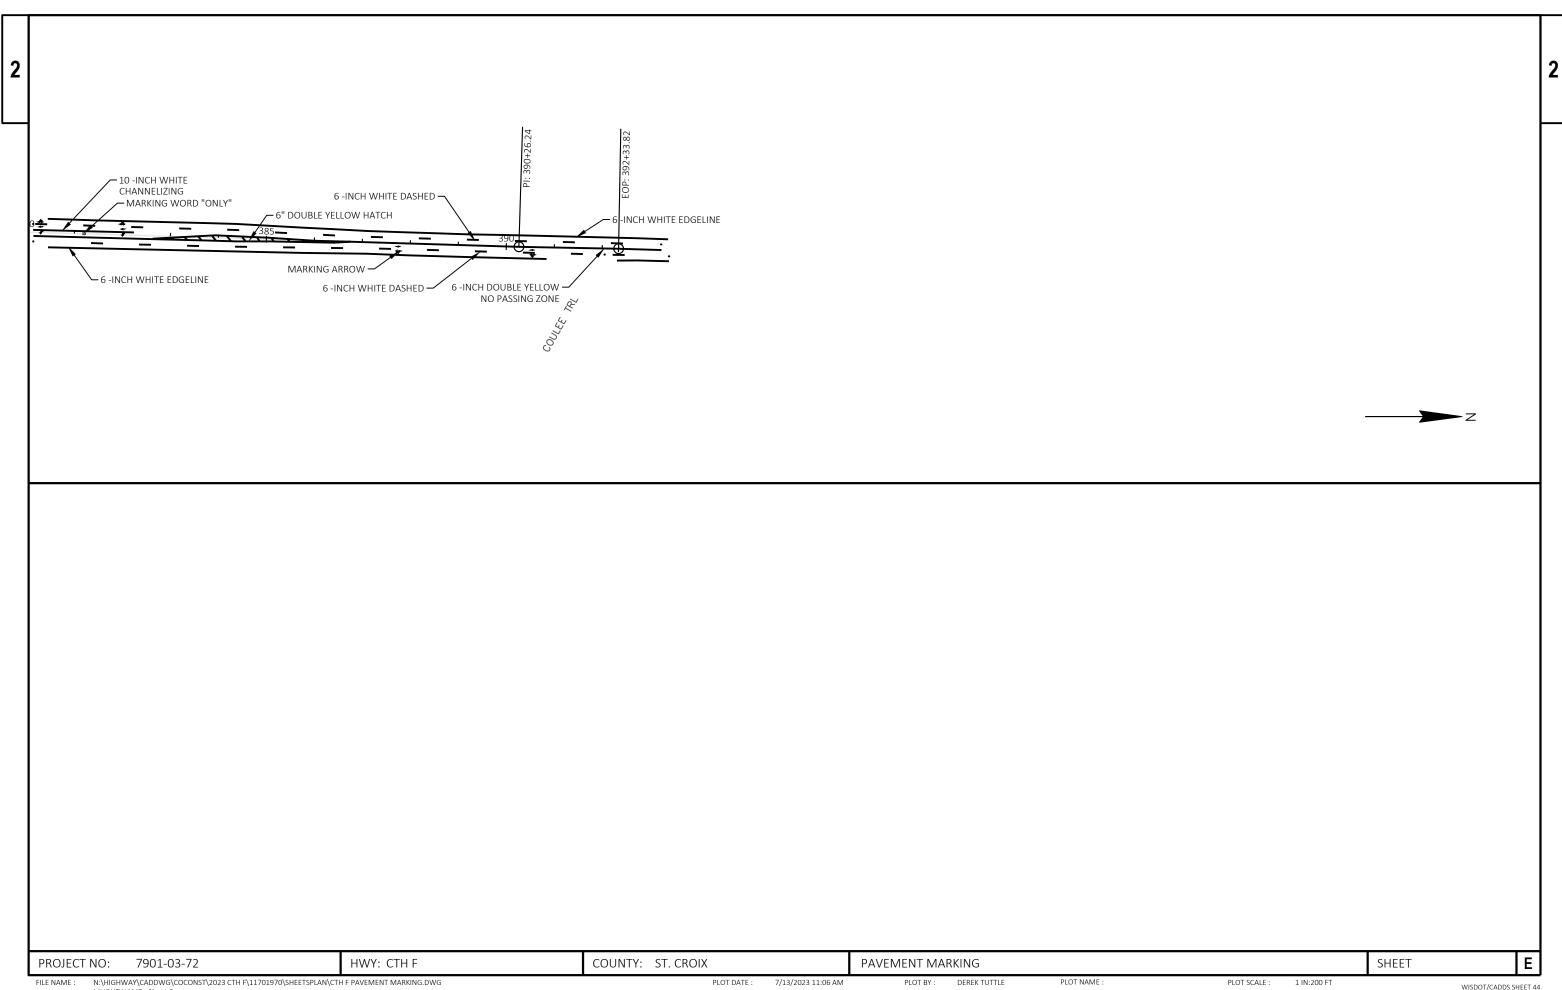

PROJECT NO: 7901-03-72 HWY: CTH F

COUNTY: ST. CROIX

PLOT DATE: 7/13/2023 9:30 AM PLOT BY: DEREK TUTTLE PLOT NAME: PLOT NAME: 1 IN:200 FT

WISDOT/CADDS SHEET 44

WISDOT/CADDS SHEET 44