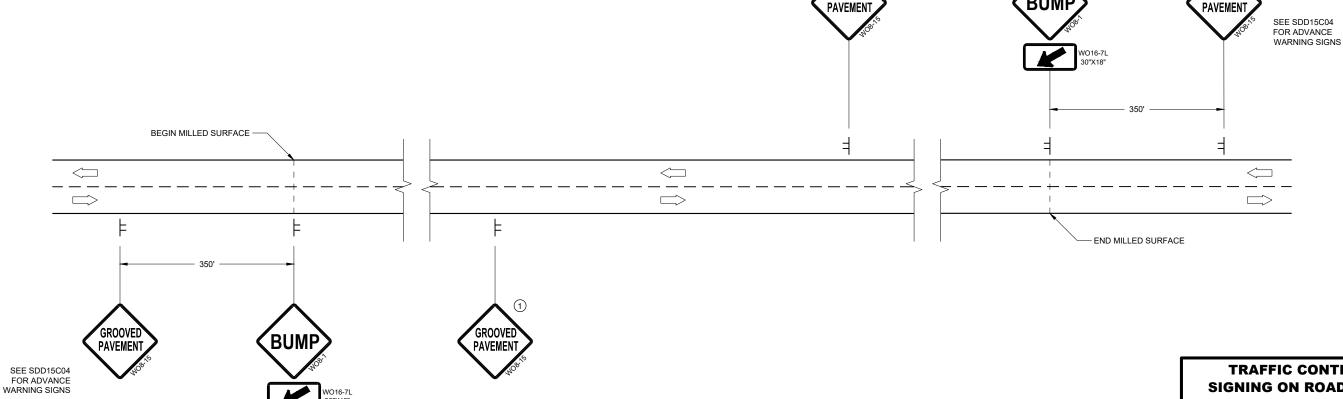

SEE 15C34 FOR ADDITIONAL TRAFFIC CONTROL SIGNING WHEN CENTERLINE PAVEMENT MAKINGS ARE MISSING. 'DO NOT PASS' SIGNS MUST BE INSTALLED ON THE SAME DAY AS MILLING OPERATIONS.

- (1) PLACE SIGNS 350' IN ADVANCE OF MILLED SURFACES AND AT 1 MILE INTERVALS, OR AS DIRECTED BY THE ENGINEER.
- (2) PLACE SIGN 200' MIN. FROM INTERSECTION AND 200' MIN. AFTER ADVANCE WARNING SIGN SHOWN IN SDD 15C04.

DIRECTION OF TRAFFIC

#### **TYPICAL SIDE ROAD APPROACH SIGN DETAIL**

#### **DETAIL FOR SIGNING ON MILLED SURFACES**

#### TRAFFIC CONTROL, **SIGNING ON ROADWAYS WITH MILLED SURFACES**

STATE OF WISCONSIN DEPARTMENT OF TRANSPORTATION Ò D

APPROVED February 2020 DATE /S/ Andrew Heidtke WORK ZONE ENGINEER Notes