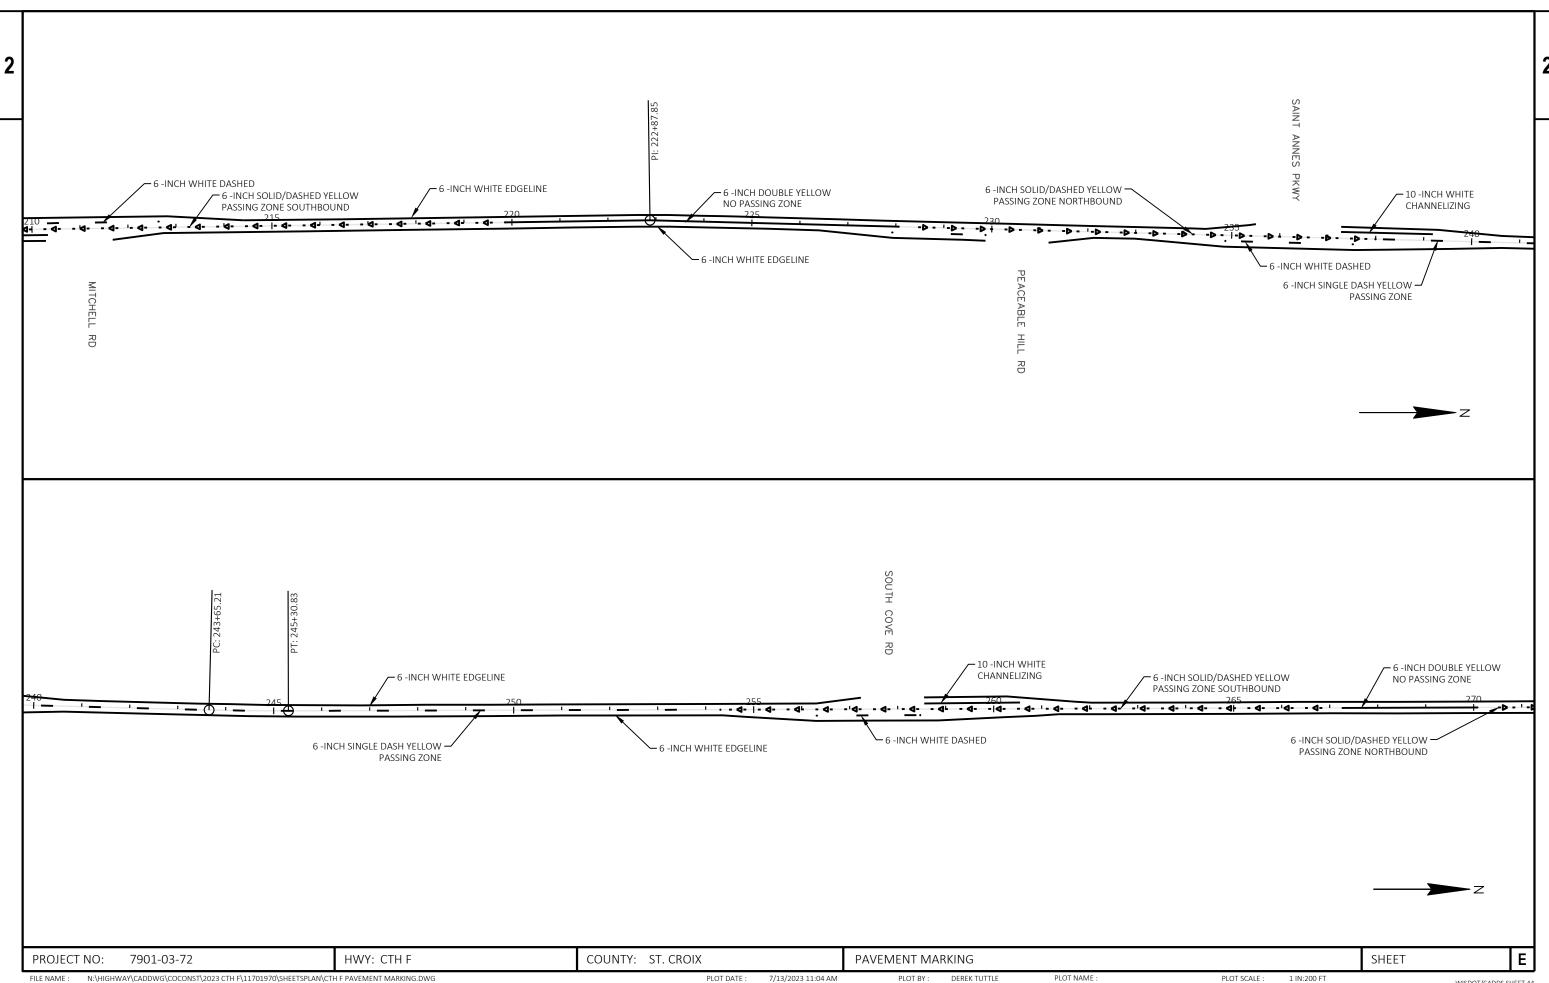

PROJECT NO: 7901-03-72 HWY: CTH F

COUNTY: ST. CROIX

PLOT DATE: 7/13/2023 9:30 AM PLOT BY: DEREK TUTTLE PLOT NAME: PLOT NAME: 1 IN:200 FT

WISDOT/CADDS SHEET 44

WISDOT/CADDS SHEET 44