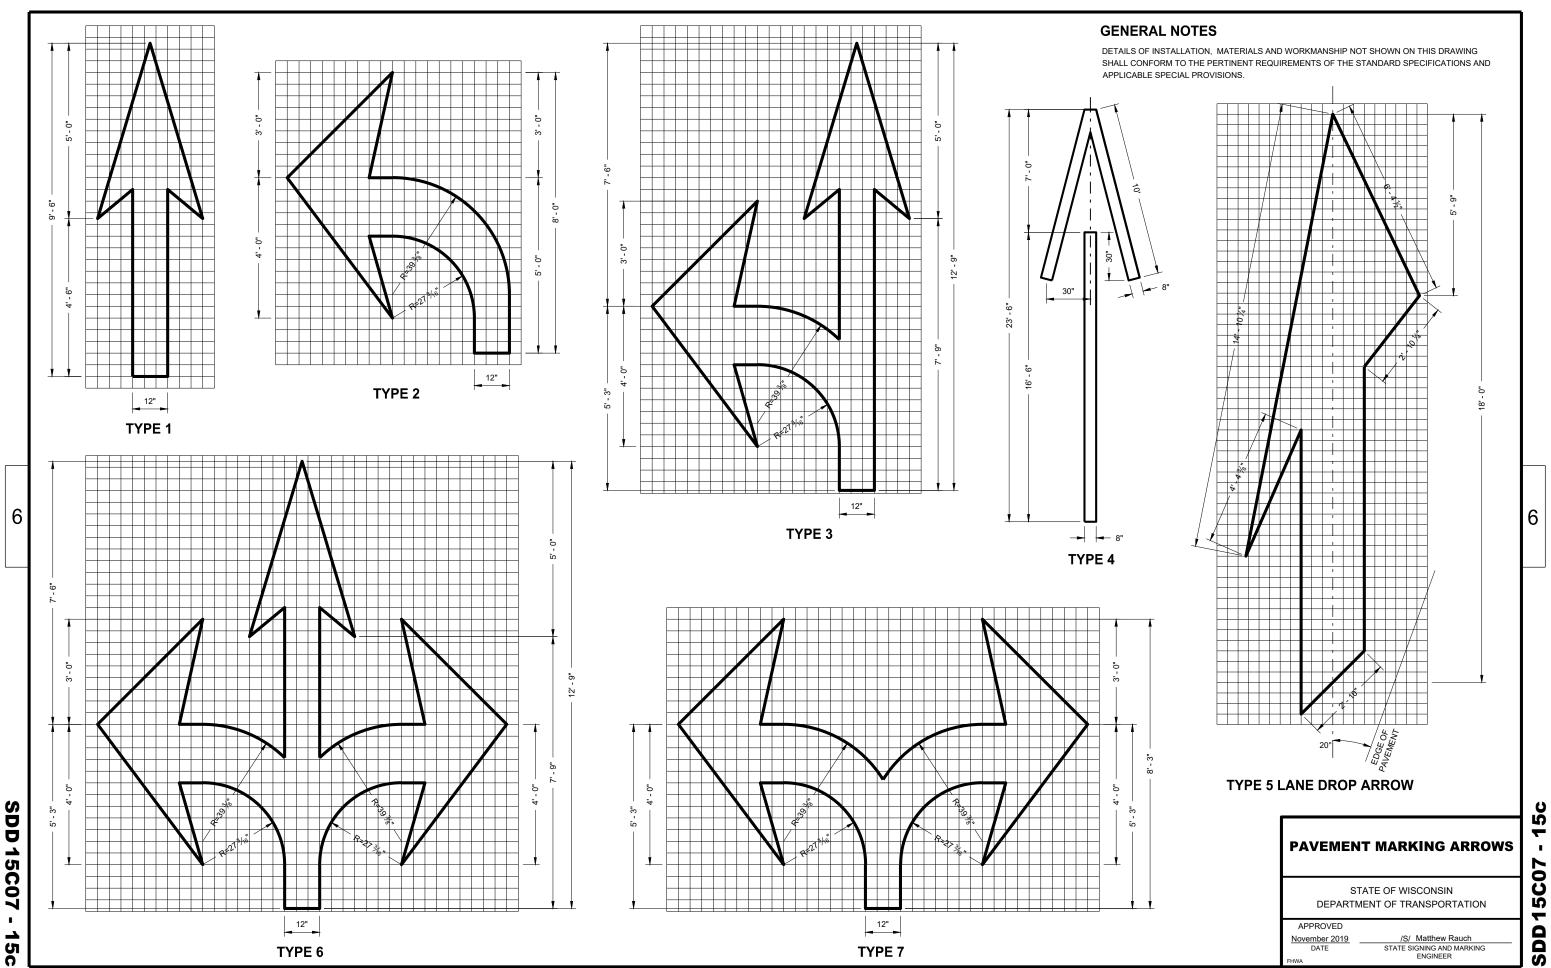

## Standard Detail Drawing List

| 13C19-03  | HMA LONGITUDINAL JOINTS                                                                            |
|-----------|----------------------------------------------------------------------------------------------------|
| 15C04-05  | TRAFFIC CONTROL, ADVANCE WARNING SIGNS 45 M.P.H. OR GREATER TWO-WAY UNDIVIDED ROAD OPEN TO TRAFFIC |
| 15C07-15B | PAVEMENT MARKING WORDS                                                                             |
| 15C07-15C | PAVEMENT MARKING ARROWS                                                                            |
| 15C08-23A | PERMANENT LONGITUDINAL PAVEMENT MARKINGS                                                           |
| 15C08-23B | TEMPORARY LONGITUDINAL PAVEMENT MARKING                                                            |
| 15C08-23C | PAVEMENT MARKING (TURN LANES)                                                                      |
| 15C12-09A | TRAFFIC CONTROL FOR LANE CLOSURE WITH FLAGGING OPERATION                                           |
| 15C19-08A | MOVING PAVEMENT MARKING OPERATION TWO-LANE TWO-WAY ROADWAY                                         |
| 15C19-08B | MOVING PAVEMENT MARKING OPERATION MULTI-LANE UNDIVIDED ROADWAY                                     |
| 15D44-02  | TRAFFIC CONTROL, SIGNING ON ROADWAYS WITH MILLED SURFACES                                          |
|           |                                                                                                    |

#### **GENERAL NOTES**

DETAILS OF INSTALLATION, MATERIALS AND WORKMANSHIP NOT SHOWN ON THIS DRAWING SHALL CONFORM TO THE PERTINENT REQUIREMENTS OF THE STANDARD SPECIFICATIONS AND APPLICABLE SPECIAL PROVISIONS.

STATE OF WISCONSIN DEPARTMENT OF TRANSPORTATION

APPROVED

November 2019 \_\_\_\_ /S/ Matthew Rauch
STATE SIGNING AND MARKING
ENGINEER

6

**5**b

**SDD15C07** 

TYPE 7

TYPE 6