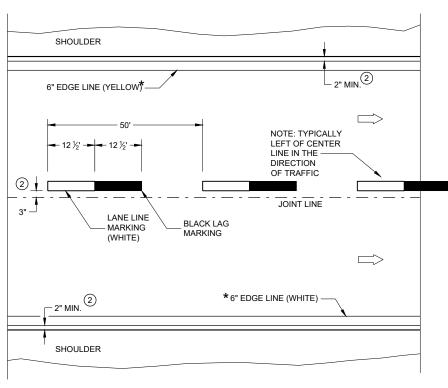

SDD

**GENERAL NOTES** 

- 1) LOCATE THE NO PASSING ZONE W14-3 SIGN WITHIN 50 FEET OF THE "T" MARKING
- (2) MEASURE FROM EDGE OF MARKING TO JOINT LINE. THIS DOES NOT INCLUDE SPACE NEEDED FOR GROOVING OPERATIONS.

#### **LEGEND**

"T" MARKING

SIGN ON PERMANENT SUPPORT

DIRECTION OF TRAFFIC

\* CONFIRM MARKING LINE WIDTH WITH THE MISCELLANEOUS QUANTITIES

6

SDD

15C08-23a

**ONE WAY TRAFFIC** 

**PERMANENT PAVEMENT MARKING** 

**PERMANENT LONGITUDINAL PAVEMENT MARKINGS** 

STATE OF WISCONSIN DEPARTMENT OF TRANSPORTATION

APPROVED

May 2023

DATE

C08-2 5