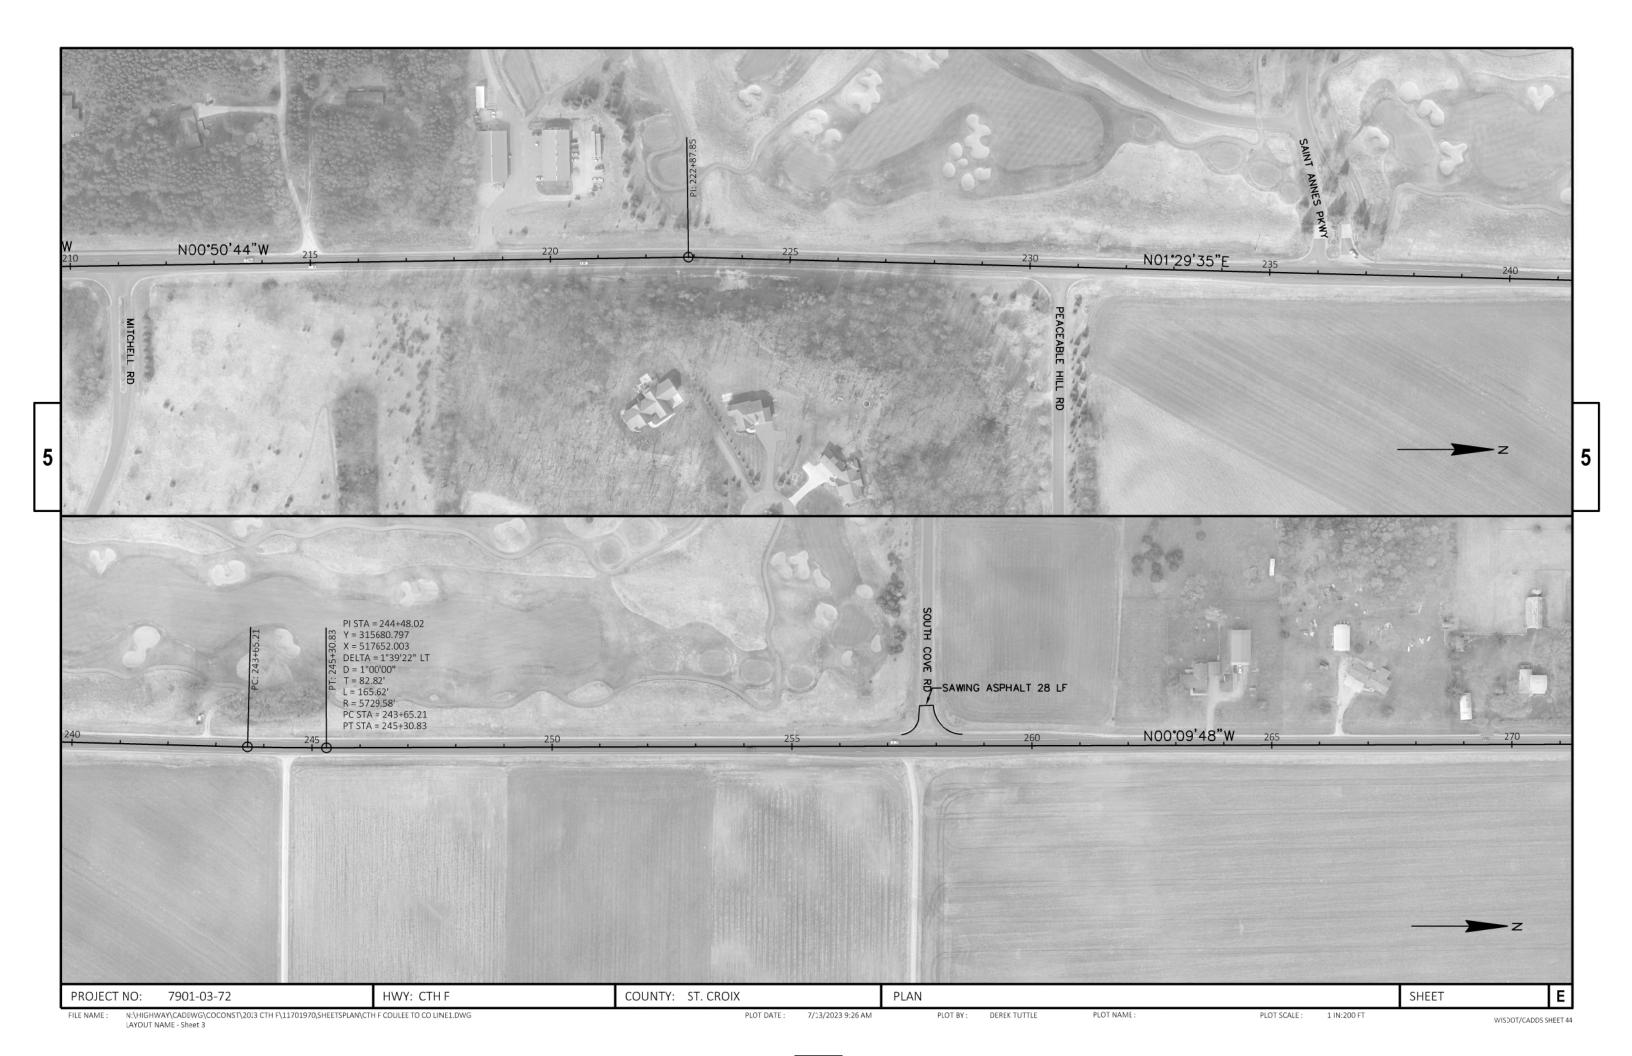

PROJECT NO: 7901-03-72 HWY: CTH F

COUNTY: ST. CROIX

PLOT DATE: 7/13/2023 9:30 AM PLOT BY: DEREK TUTTLE PLOT NAME: PLOT NAME: 1 IN:200 FT

WISDOT/CADDS SHEET 44

WISDOT/CADDS SHEET 44