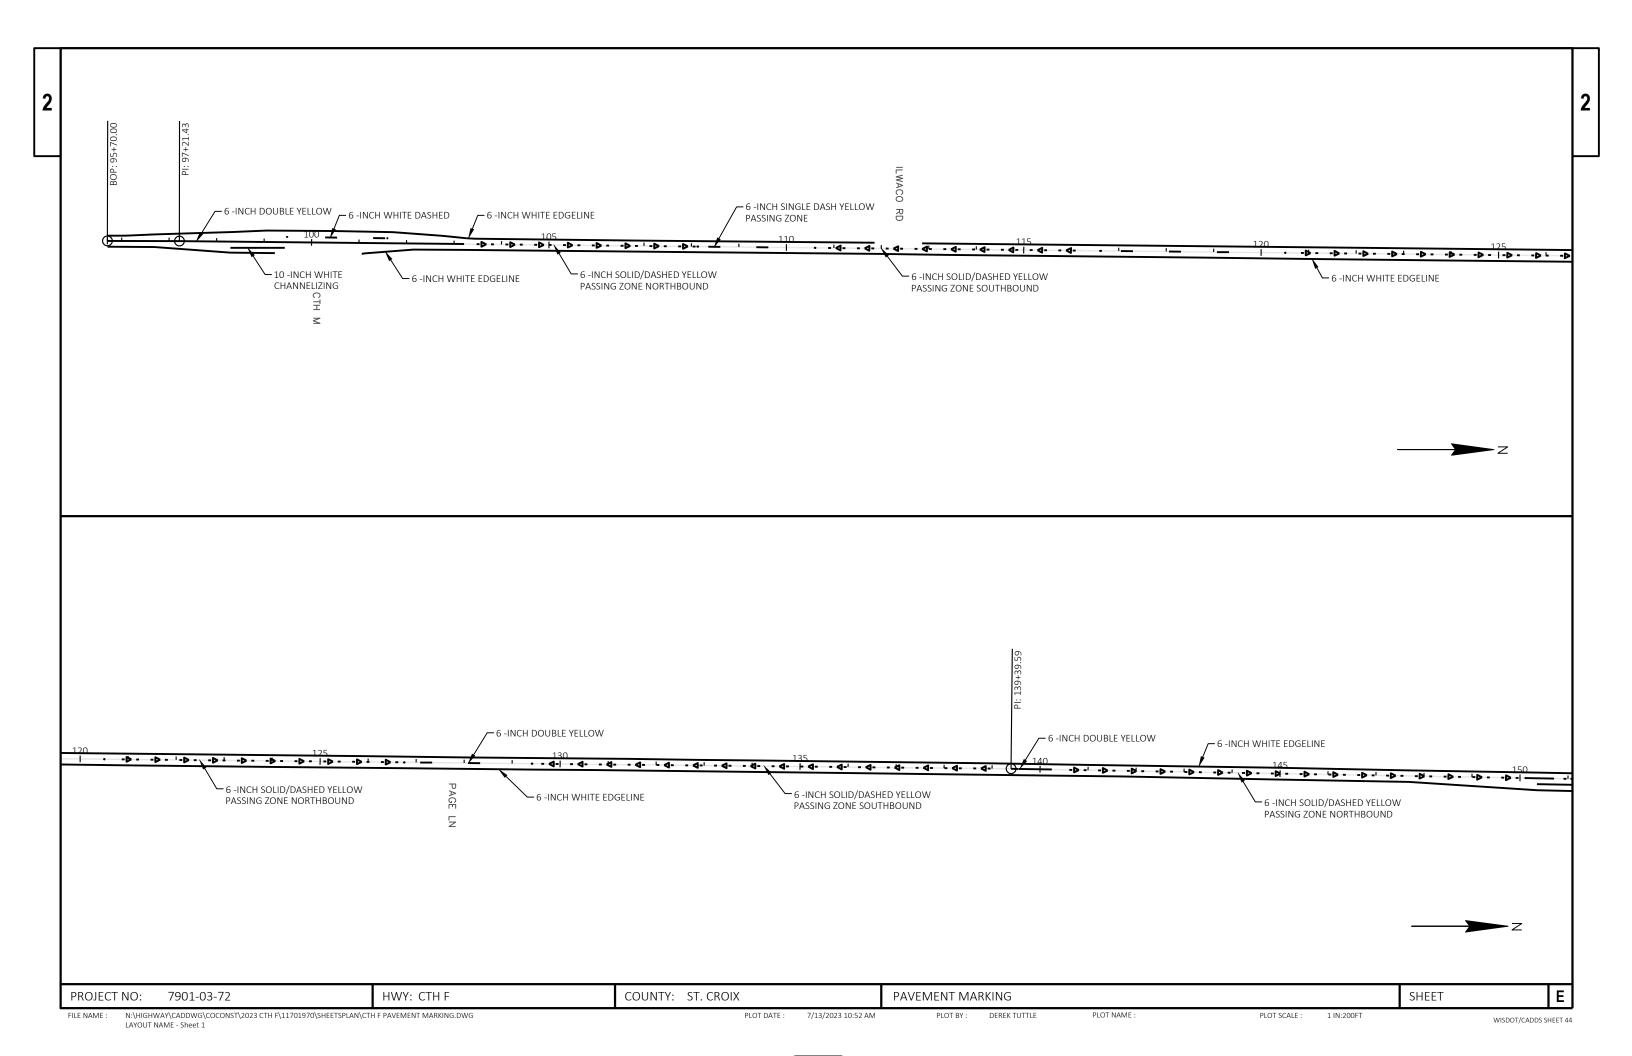

PROJECT NO: 7901-03-72 HWY: CTH F

COUNTY: ST. CROIX

PLOT DATE: 7/13/2023 9:30 AM PLOT BY: DEREK TUTTLE PLOT NAME: PLOT NAME: 1 IN:200 FT

WISDOT/CADDS SHEET 44

WISDOT/CADDS SHEET 44