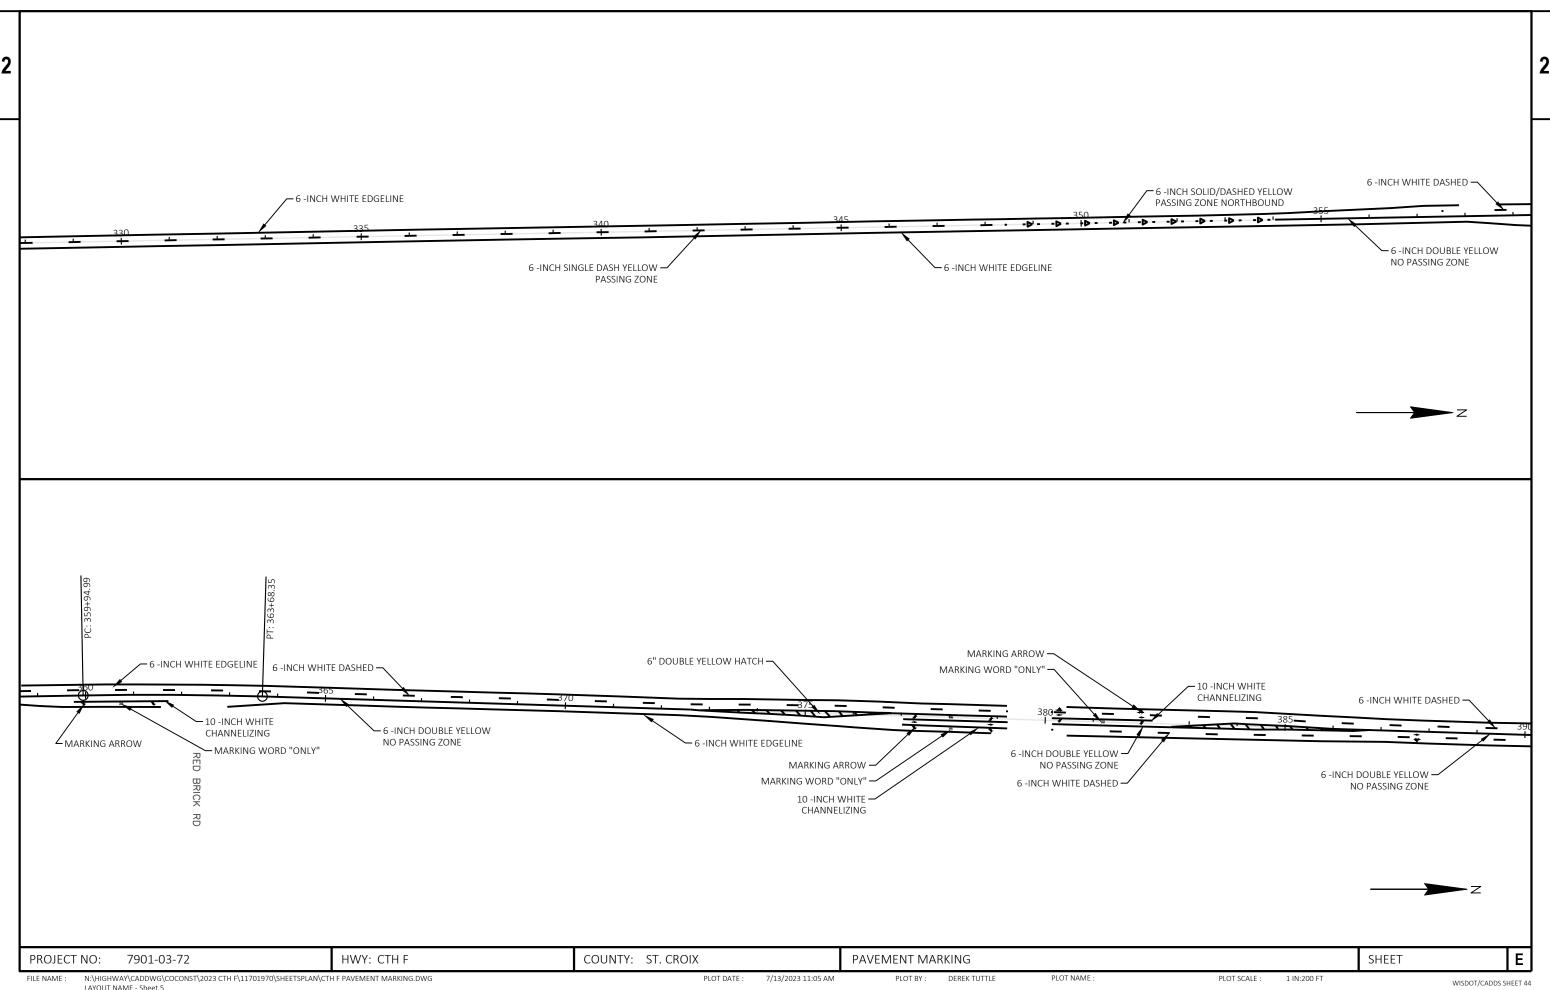

PROJECT NO: 7901-03-72 HWY: CTH F

COUNTY: ST. CROIX

PLOT DATE: 7/13/2023 9:30 AM PLOT BY: DEREK TUTTLE PLOT NAME: PLOT NAME: 1 IN:200 FT

WISDOT/CADDS SHEET 44

WISDOT/CADDS SHEET 44