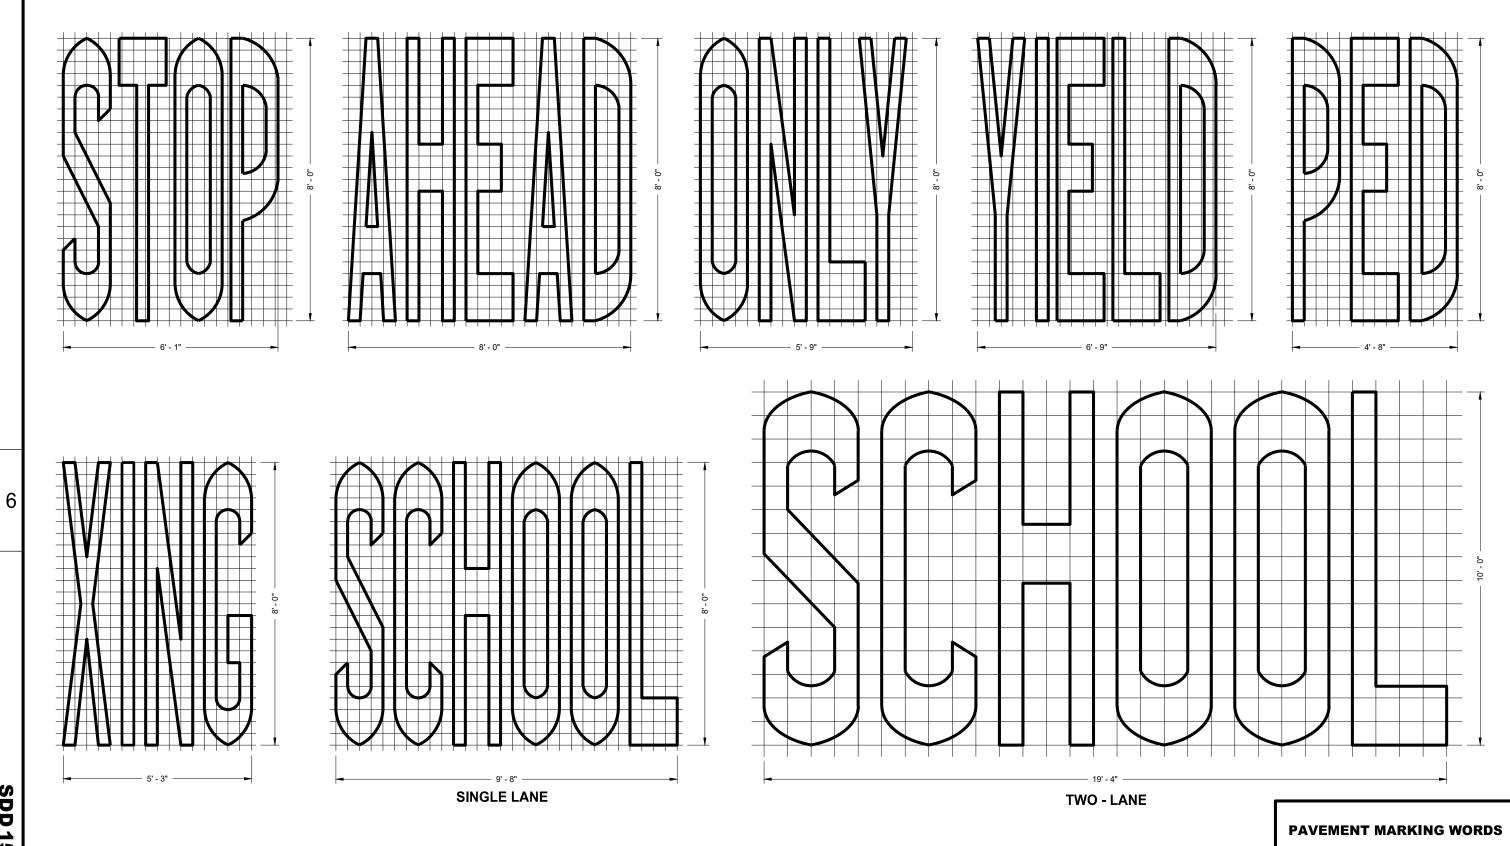

## Standard Detail Drawing List

| 13C19-03  | HMA LONGITUDINAL JOINTS                                                                            |
|-----------|----------------------------------------------------------------------------------------------------|
| 15C04-05  | TRAFFIC CONTROL, ADVANCE WARNING SIGNS 45 M.P.H. OR GREATER TWO-WAY UNDIVIDED ROAD OPEN TO TRAFFIC |
| 15C07-15B | PAVEMENT MARKING WORDS                                                                             |
| 15C07-15C | PAVEMENT MARKING ARROWS                                                                            |
| 15C08-23A | PERMANENT LONGITUDINAL PAVEMENT MARKINGS                                                           |
| 15C08-23B | TEMPORARY LONGITUDINAL PAVEMENT MARKING                                                            |
| 15C08-23C | PAVEMENT MARKING (TURN LANES)                                                                      |
| 15C12-09A | TRAFFIC CONTROL FOR LANE CLOSURE WITH FLAGGING OPERATION                                           |
| 15C19-08A | MOVING PAVEMENT MARKING OPERATION TWO-LANE TWO-WAY ROADWAY                                         |
| 15C19-08B | MOVING PAVEMENT MARKING OPERATION MULTI-LANE UNDIVIDED ROADWAY                                     |
| 15D44-02  | TRAFFIC CONTROL, SIGNING ON ROADWAYS WITH MILLED SURFACES                                          |
|           |                                                                                                    |

6

**SDD 15C07** 15b