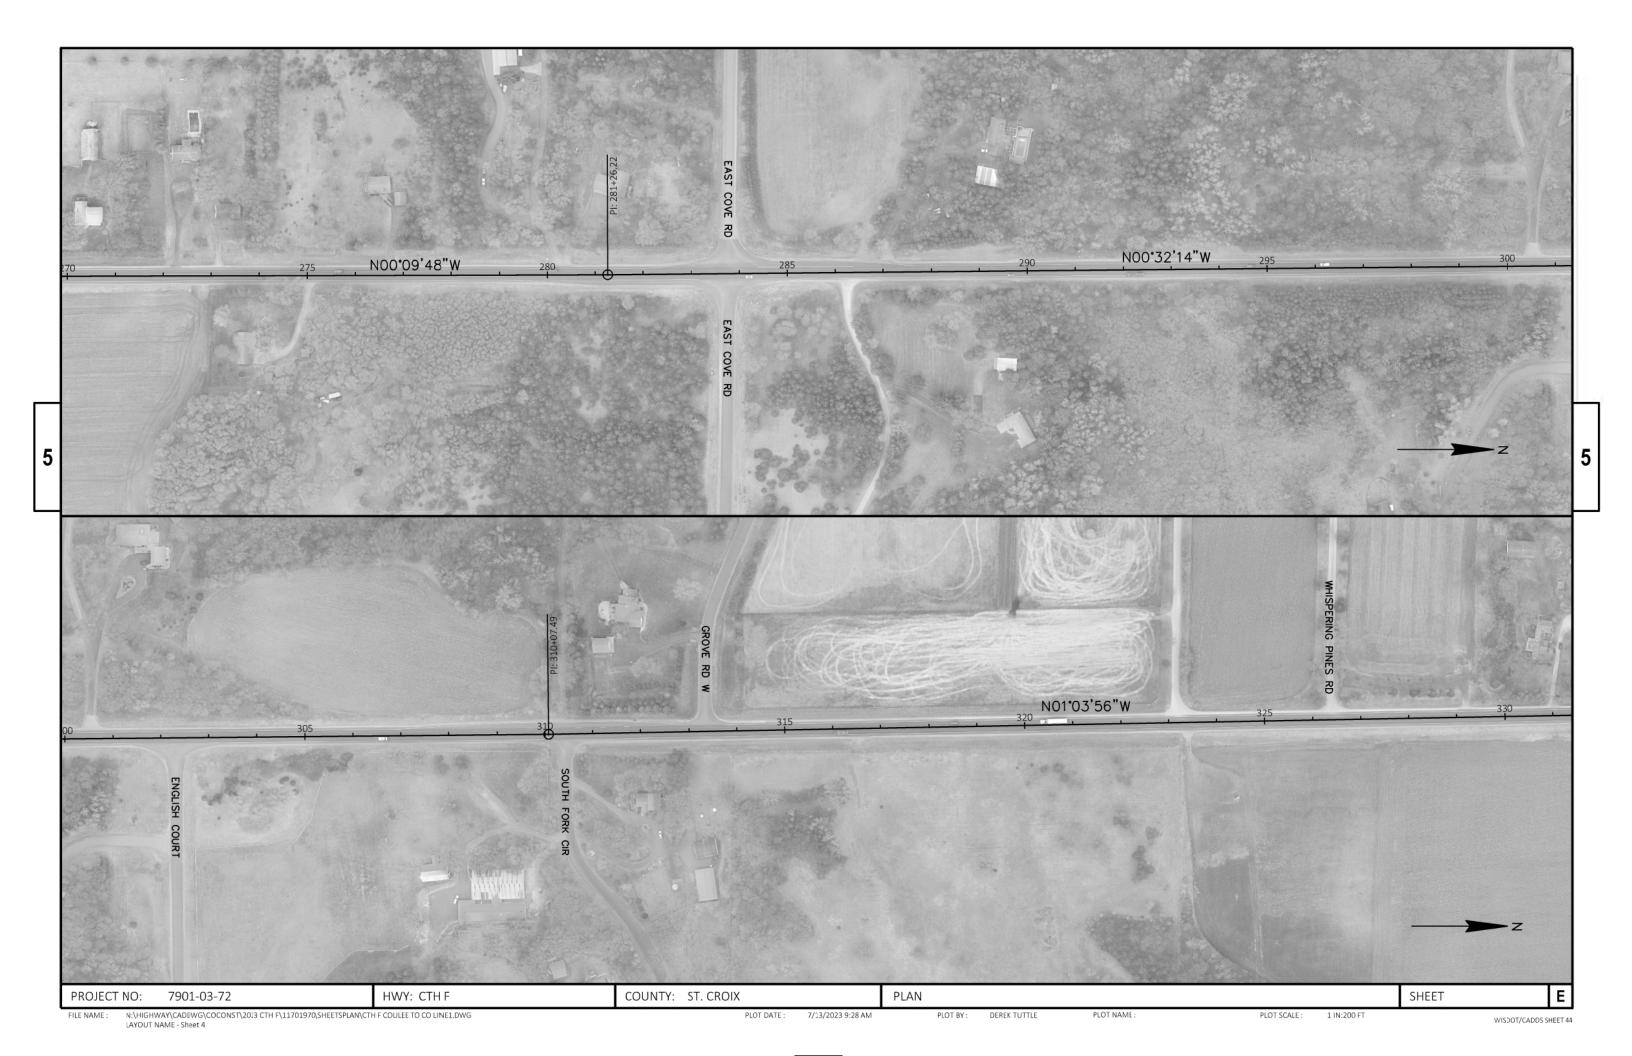

PROJECT NO: 7901-03-72 HWY: CTH F

COUNTY: ST. CROIX

PLOT DATE: 7/13/2023 9:30 AM PLOT BY: DEREK TUTTLE PLOT NAME: PLOT NAME: 1 IN:200 FT

WISDOT/CADDS SHEET 44

WISDOT/CADDS SHEET 44