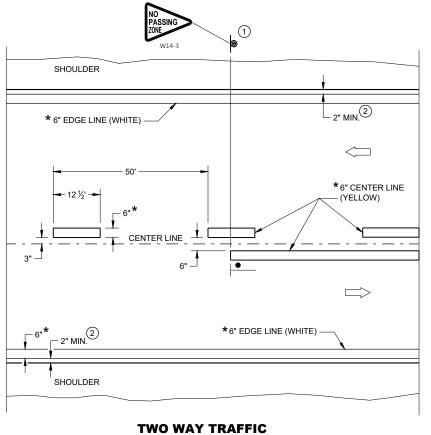

SDD

**GENERAL NOTES** 

- 1) LOCATE THE NO PASSING ZONE W14-3 SIGN WITHIN 50 FEET OF THE "T" MARKING
- (2) MEASURE FROM EDGE OF MARKING TO JOINT LINE. THIS DOES NOT INCLUDE SPACE NEEDED FOR GROOVING OPERATIONS.

#### **LEGEND**

"T" MARKING

SIGN ON PERMANENT SUPPORT

DIRECTION OF TRAFFIC

\* CONFIRM MARKING LINE WIDTH WITH THE MISCELLANEOUS QUANTITIES

6

SDD

15C08-23a

**ONE WAY TRAFFIC** 

**PERMANENT PAVEMENT MARKING** 

**PERMANENT LONGITUDINAL PAVEMENT MARKINGS** 

STATE OF WISCONSIN DEPARTMENT OF TRANSPORTATION

APPROVED

May 2023

DATE

C08-2 5