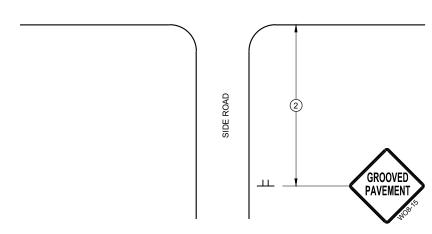

SDD

**GENERAL NOTES** 

- 1) LOCATE THE NO PASSING ZONE W14-3 SIGN WITHIN 50 FEET OF THE "T" MARKING
- (2) MEASURE FROM EDGE OF MARKING TO JOINT LINE. THIS DOES NOT INCLUDE SPACE NEEDED FOR GROOVING OPERATIONS.

SEE 15C34 FOR ADDITIONAL TRAFFIC CONTROL SIGNING WHEN CENTERLINE PAVEMENT MAKINGS ARE MISSING. 'DO NOT PASS' SIGNS MUST BE INSTALLED ON THE SAME DAY AS MILLING OPERATIONS.

- (1) PLACE SIGNS 350' IN ADVANCE OF MILLED SURFACES AND AT 1 MILE INTERVALS, OR AS DIRECTED BY THE ENGINEER.
- (2) PLACE SIGN 200' MIN. FROM INTERSECTION AND 200' MIN. AFTER ADVANCE WARNING SIGN SHOWN IN SDD 15C04.