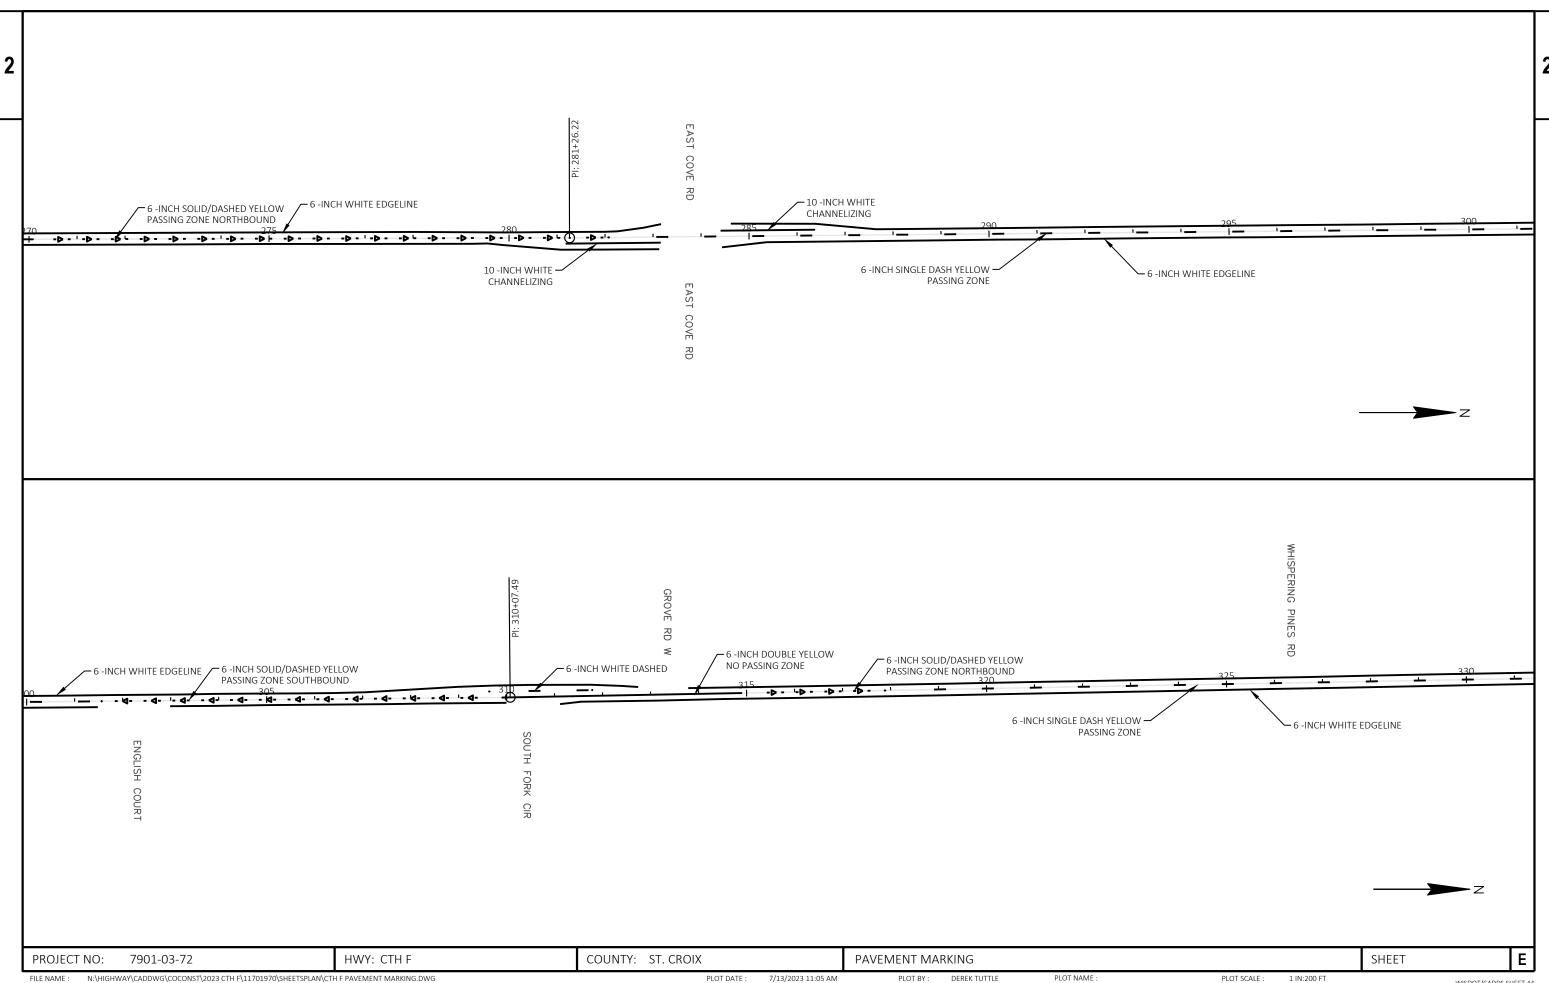

PROJECT NO: 7901-03-72 HWY: CTH F

COUNTY: ST. CROIX

PLOT DATE: 7/13/2023 9:30 AM PLOT BY: DEREK TUTTLE PLOT NAME: PLOT NAME: 1 IN:200 FT

WISDOT/CADDS SHEET 44

WISDOT/CADDS SHEET 44