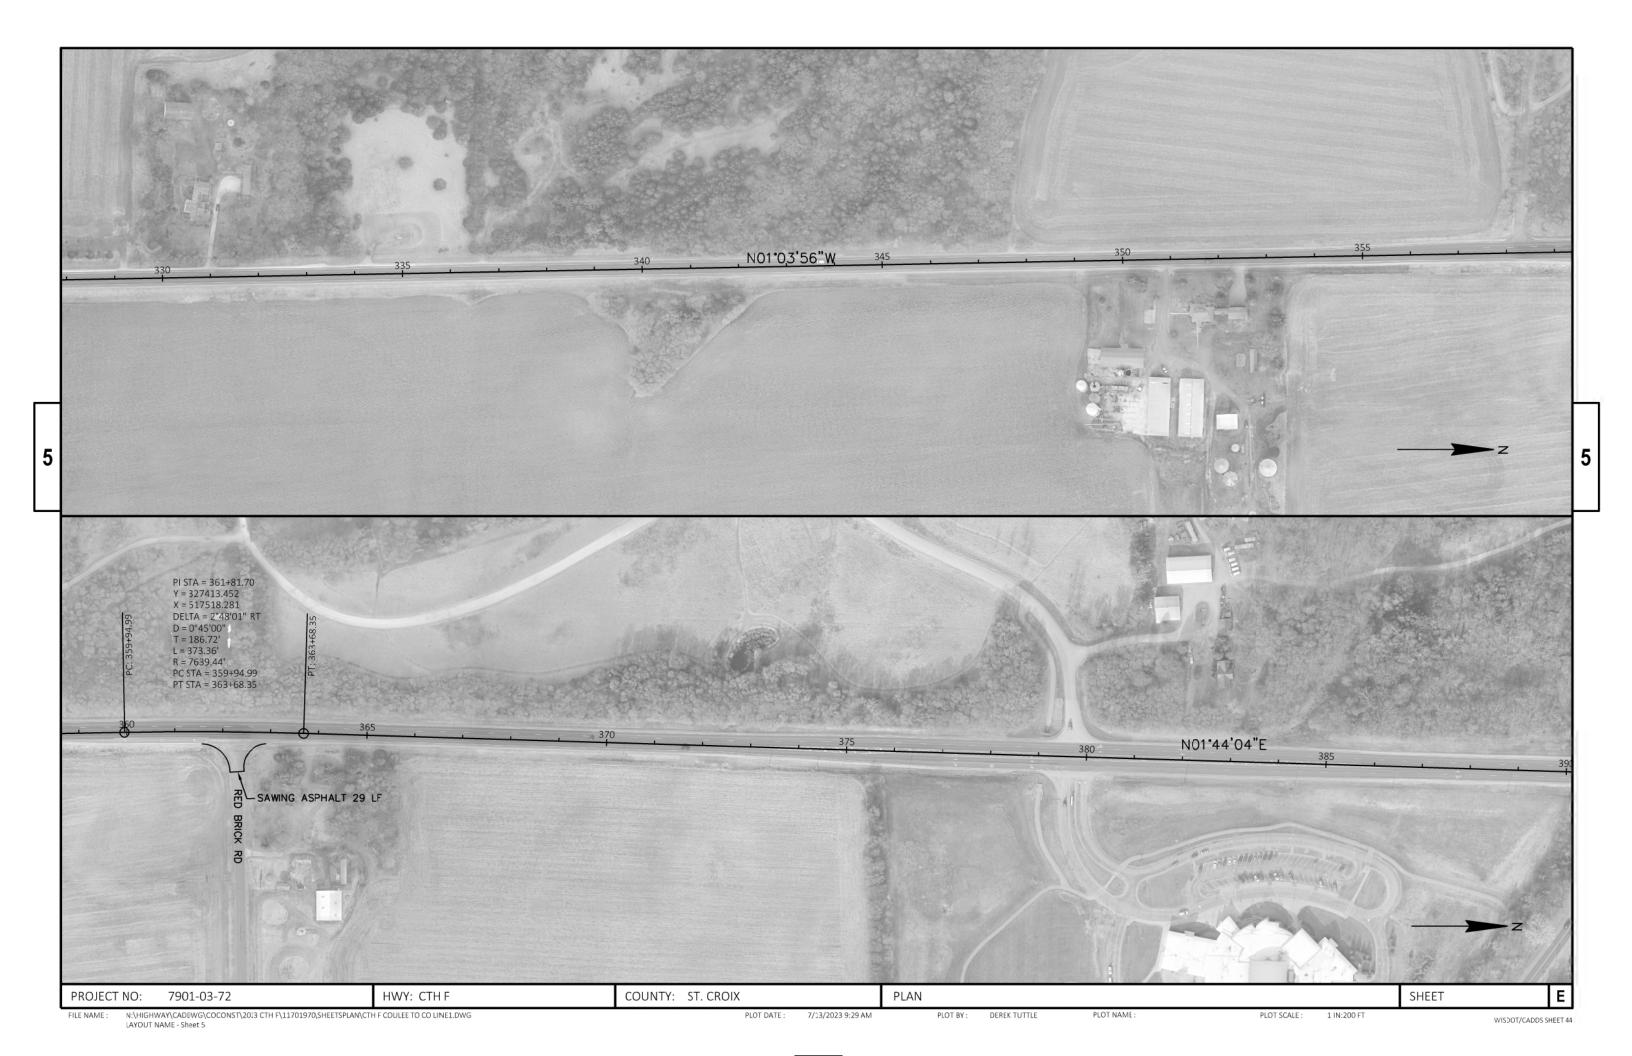

PROJECT NO: 7901-03-72 HWY: CTH F

COUNTY: ST. CROIX

PLOT DATE: 7/13/2023 9:30 AM PLOT BY: DEREK TUTTLE PLOT NAME: PLOT NAME: 1 IN:200 FT

WISDOT/CADDS SHEET 44

WISDOT/CADDS SHEET 44