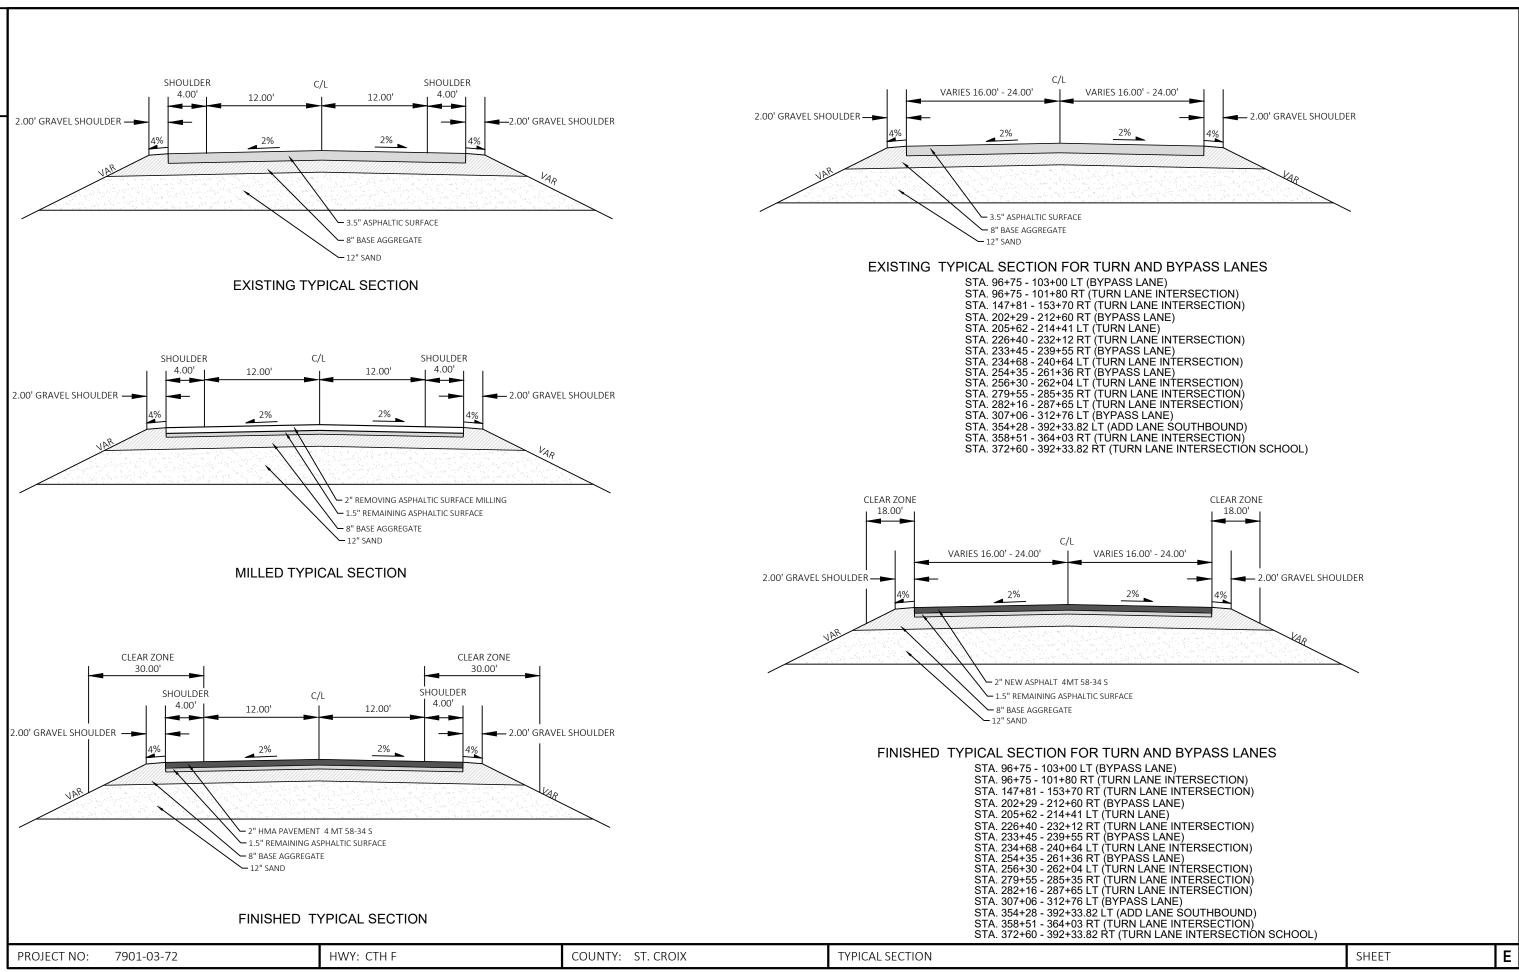

## CTH F ST. CROIX COUNTY

STATE PROJECT NUMBER

7901-03-72

R-19-E

**END PROJECT** 

STA 392+33.82 N=330464.306 E=517608.336 <sub>R-20-E</sub>

DESIGN DESIGNATION 7901-03-72

| A.A.D.T.     | 2022 | =  | 5,990   |
|--------------|------|----|---------|
| A.A.D.T.     | 2042 | =  | 7,300   |
| D.H.V.       |      | =  | 50      |
| D.D.         |      | =  | 50/50   |
| T.           |      | == | 1%      |
| DESIGN SPEED | )    | =  | 60      |
| ESALS.       |      | =  | 120.000 |