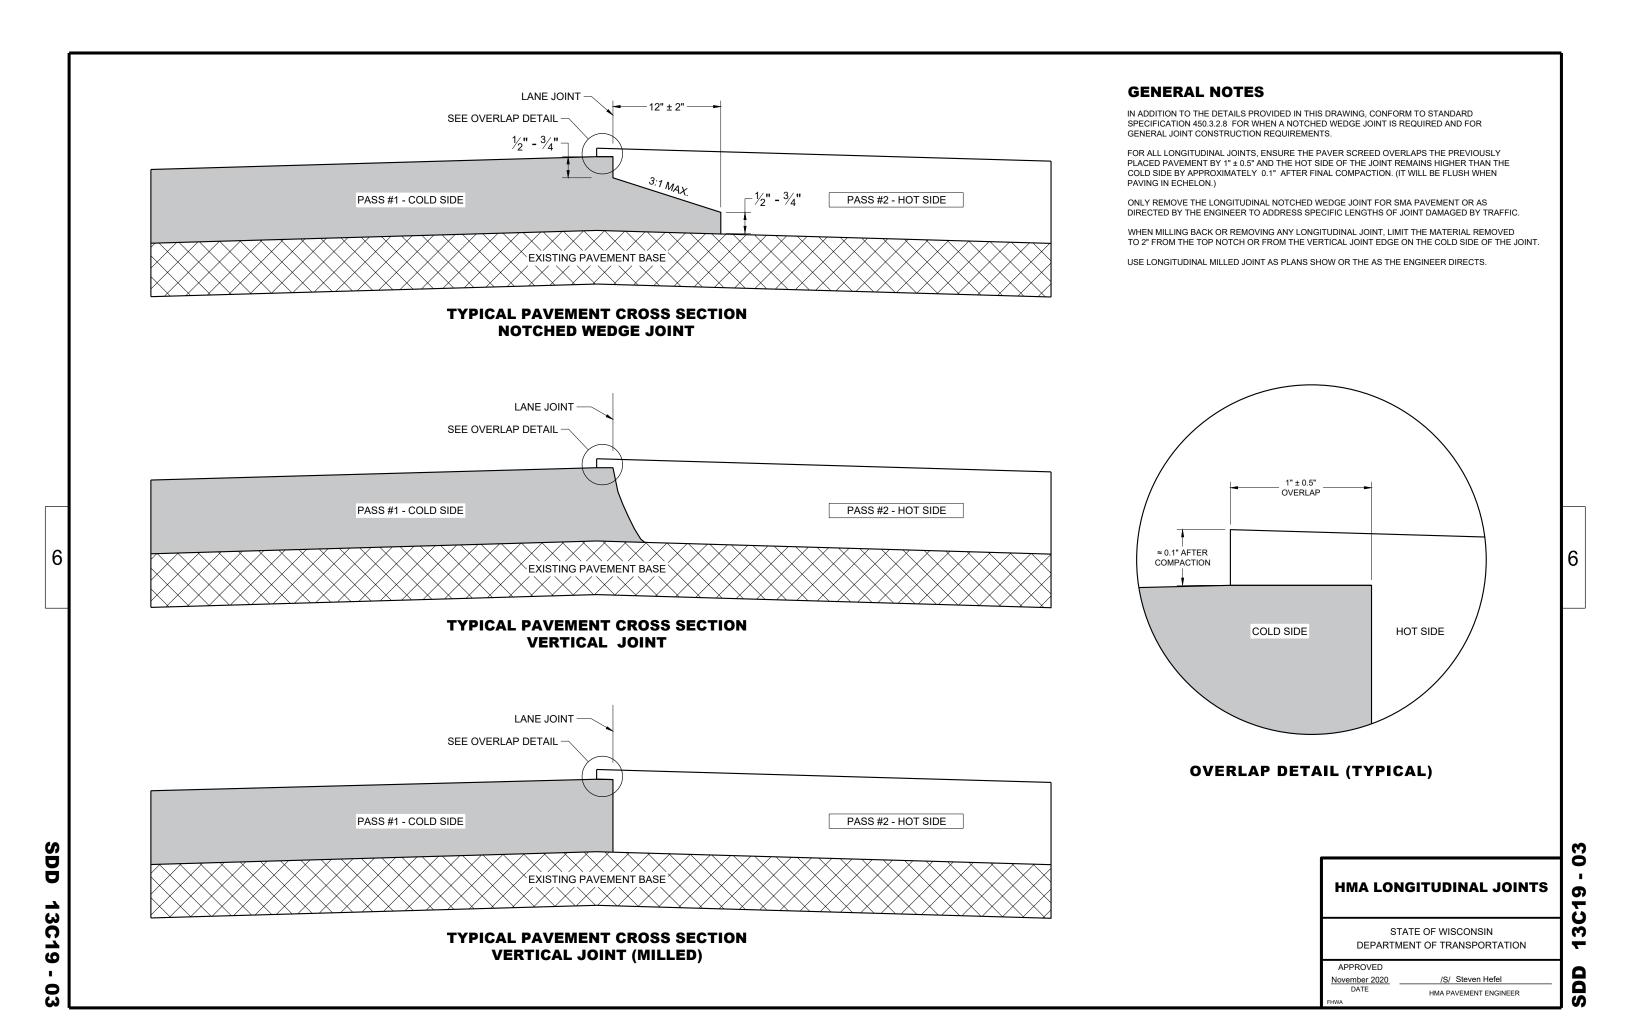

## Standard Detail Drawing List

| 13C19-03  | HMA LONGITUDINAL JOINTS                                                                            |
|-----------|----------------------------------------------------------------------------------------------------|
| 15C04-05  | TRAFFIC CONTROL, ADVANCE WARNING SIGNS 45 M.P.H. OR GREATER TWO-WAY UNDIVIDED ROAD OPEN TO TRAFFIC |
| 15C07-15B | PAVEMENT MARKING WORDS                                                                             |
| 15C07-15C | PAVEMENT MARKING ARROWS                                                                            |
| 15C08-23A | PERMANENT LONGITUDINAL PAVEMENT MARKINGS                                                           |
| 15C08-23B | TEMPORARY LONGITUDINAL PAVEMENT MARKING                                                            |
| 15C08-23C | PAVEMENT MARKING (TURN LANES)                                                                      |
| 15C12-09A | TRAFFIC CONTROL FOR LANE CLOSURE WITH FLAGGING OPERATION                                           |
| 15C19-08A | MOVING PAVEMENT MARKING OPERATION TWO-LANE TWO-WAY ROADWAY                                         |
| 15C19-08B | MOVING PAVEMENT MARKING OPERATION MULTI-LANE UNDIVIDED ROADWAY                                     |
| 15D44-02  | TRAFFIC CONTROL, SIGNING ON ROADWAYS WITH MILLED SURFACES                                          |
|           |                                                                                                    |