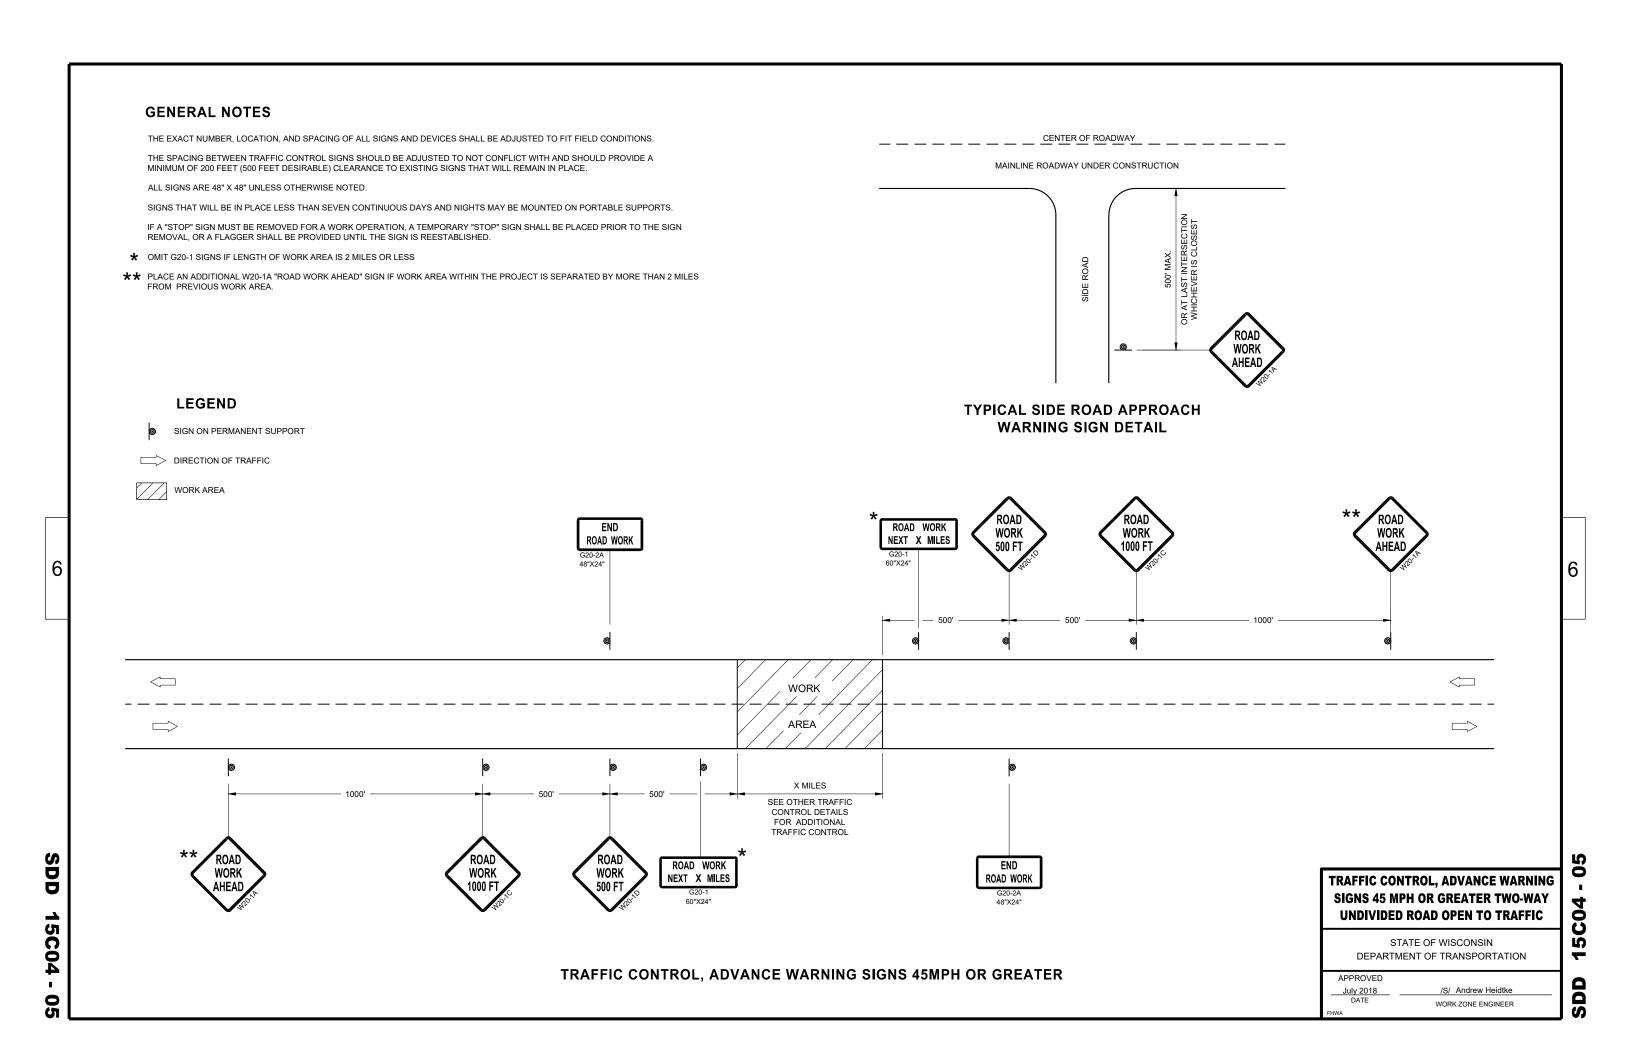

## Standard Detail Drawing List

| 13C19-03  | HMA LONGITUDINAL JOINTS                                                                            |
|-----------|----------------------------------------------------------------------------------------------------|
| 15C04-05  | TRAFFIC CONTROL, ADVANCE WARNING SIGNS 45 M.P.H. OR GREATER TWO-WAY UNDIVIDED ROAD OPEN TO TRAFFIC |
| 15C07-15B | PAVEMENT MARKING WORDS                                                                             |
| 15C07-15C | PAVEMENT MARKING ARROWS                                                                            |
| 15C08-23A | PERMANENT LONGITUDINAL PAVEMENT MARKINGS                                                           |
| 15C08-23B | TEMPORARY LONGITUDINAL PAVEMENT MARKING                                                            |
| 15C08-23C | PAVEMENT MARKING (TURN LANES)                                                                      |
| 15C12-09A | TRAFFIC CONTROL FOR LANE CLOSURE WITH FLAGGING OPERATION                                           |
| 15C19-08A | MOVING PAVEMENT MARKING OPERATION TWO-LANE TWO-WAY ROADWAY                                         |
| 15C19-08B | MOVING PAVEMENT MARKING OPERATION MULTI-LANE UNDIVIDED ROADWAY                                     |
| 15D44-02  | TRAFFIC CONTROL, SIGNING ON ROADWAYS WITH MILLED SURFACES                                          |
|           |                                                                                                    |