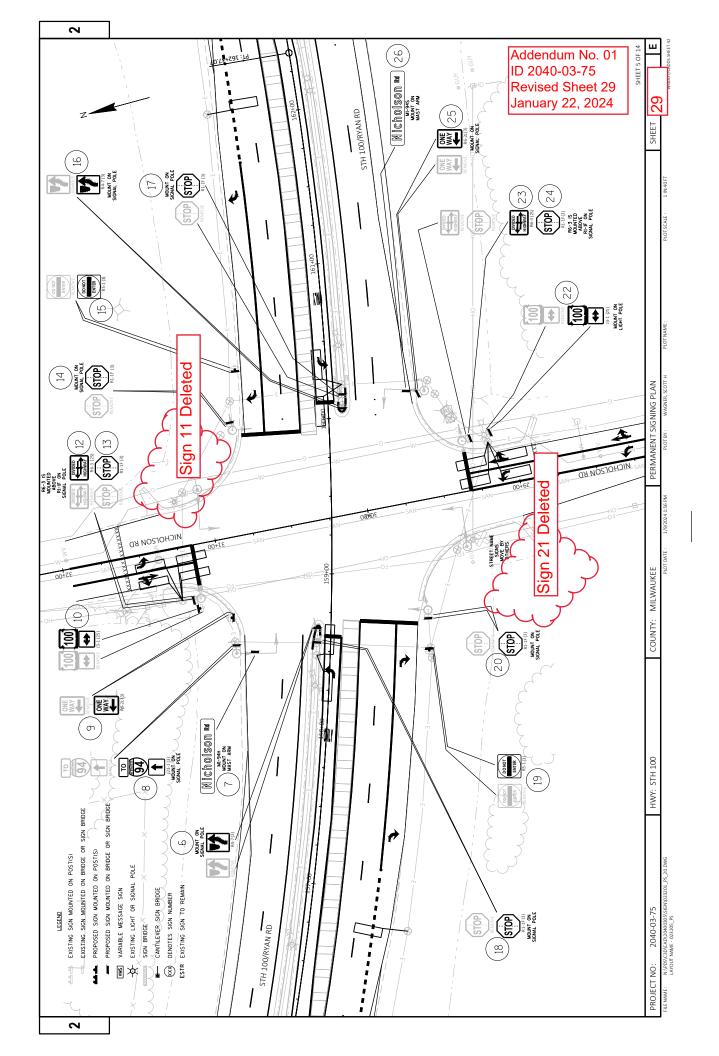

## Plan Sheets:

|            | Revised Plan Sheets                                      |  |  |  |
|------------|----------------------------------------------------------|--|--|--|
| Plan Sheet | Plan Sheet Title (brief description of changes to sheet) |  |  |  |
| 3          | Updated utility contacts                                 |  |  |  |
| 29         | Removed signs #11 & 21                                   |  |  |  |
| 38         | Removed signs #48 & 50                                   |  |  |  |
| 69-71      | Updated miscellaneous quantities for item 637.2210       |  |  |  |
| 74         | Removed sign template for HWY 100 E Ryan Rd              |  |  |  |