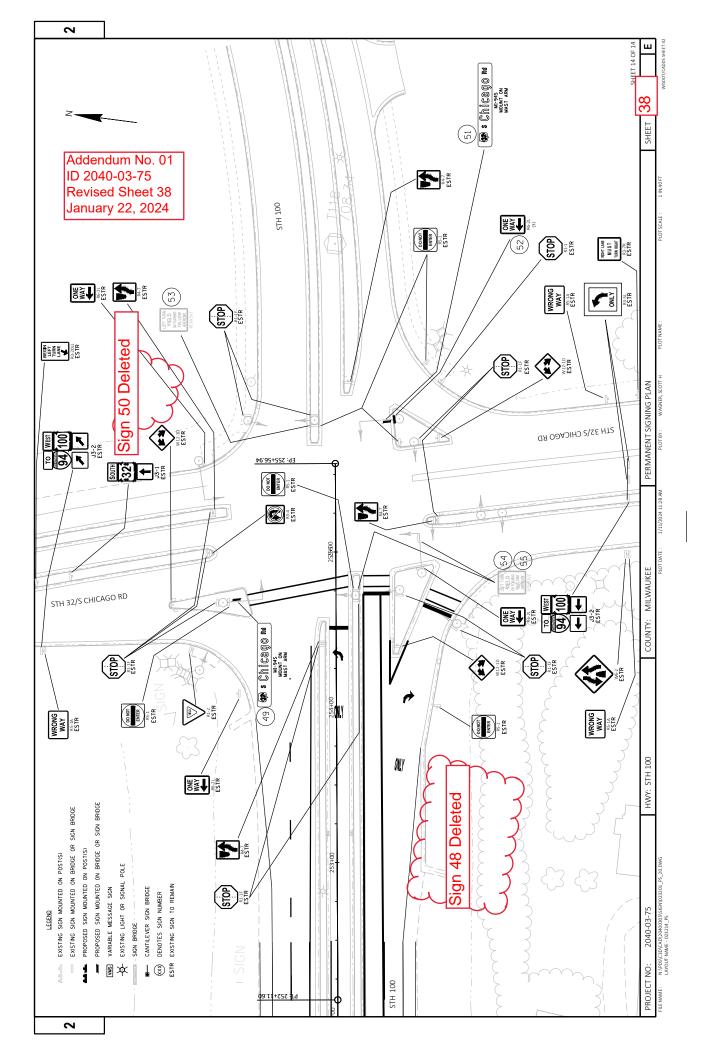

## Plan Sheets:

|            | Revised Plan Sheets                                      |  |  |  |
|------------|----------------------------------------------------------|--|--|--|
| Plan Sheet | Plan Sheet Title (brief description of changes to sheet) |  |  |  |
| 3          | Updated utility contacts                                 |  |  |  |
| 29         | Removed signs #11 & 21                                   |  |  |  |
| 38         | Removed signs #48 & 50                                   |  |  |  |
| 69-71      | Updated miscellaneous quantities for item 637.2210       |  |  |  |
| 74         | Removed sign template for HWY 100 E Ryan Rd              |  |  |  |