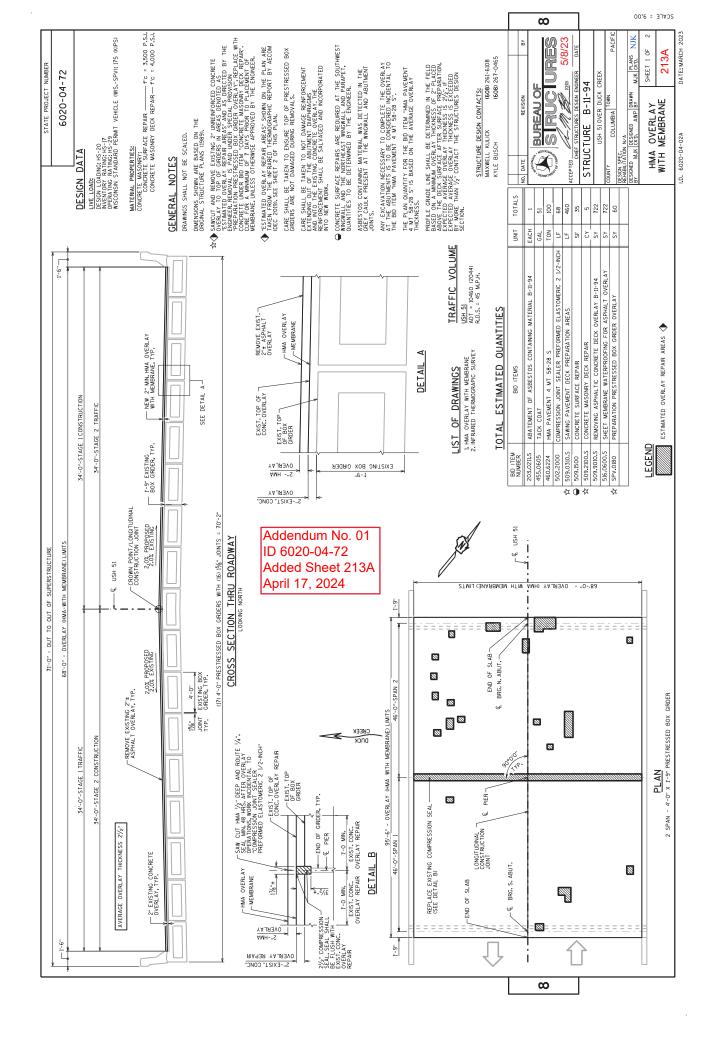

### **Plan Sheets:**

| Added Plan Sheets |                                                             |  |  |  |
|-------------------|-------------------------------------------------------------|--|--|--|
| Plan Sheet        | Plan Sheet Title (brief description of why sheet was added) |  |  |  |
| 213A-213B         | Structure B-11-94 inadvertently left out of plans           |  |  |  |