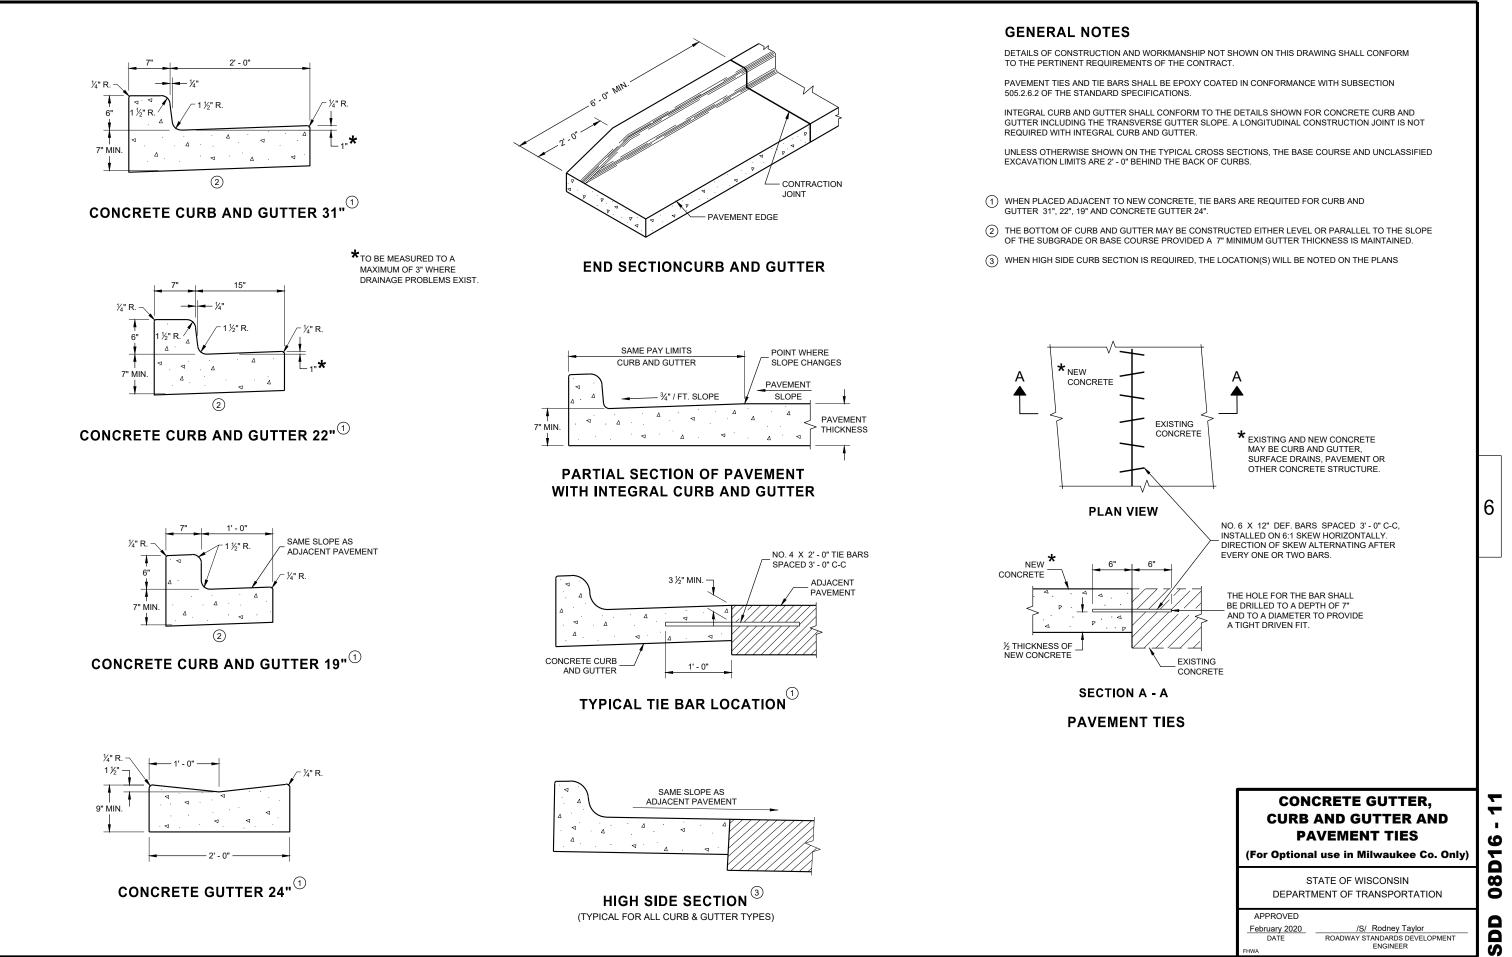

## Concrete Gutter, Curb and Gutter and Pavement Ties

#### Bid items associated with this drawing:

| ITEM NUMBER | DESCRIPTION                              | <u>UNIT</u> |
|-------------|------------------------------------------|-------------|
| 416.0610    | Drilled Tie Bars                         | EACH        |
| 601.0205    | Concrete Gutter 24-Inch                  |             |
| 601.0319    | Concrete Curb & Gutter 19-Inch           | LF          |
| 601.0322    | Concrete Curb & Gutter 22-Inch           | LF          |
| 601.0331    | Concrete Curb & Gutter 31-Inch           | LF          |
| 601.0342    | Concrete Curb & Gutter Integral 18-Inch* | LF          |
|             | -                                        |             |

#### **Design Notes:**

This SDD replaces SDD 8M1-9. It is for use in Milwaukee County only. This includes the City of Milwaukee and other communities in Milwaukee County.

When Integral Curb and Gutter is mandatory, each size required shall be bid as a separate SPV.XXXX item (choose the correct bid item title or titles from above). A miscellaneous quantity listing is required to show specific STA-STA limits LT and RT where this integral curb and gutter is required. Also, label typical finished section integral curb and gutter appropriately.