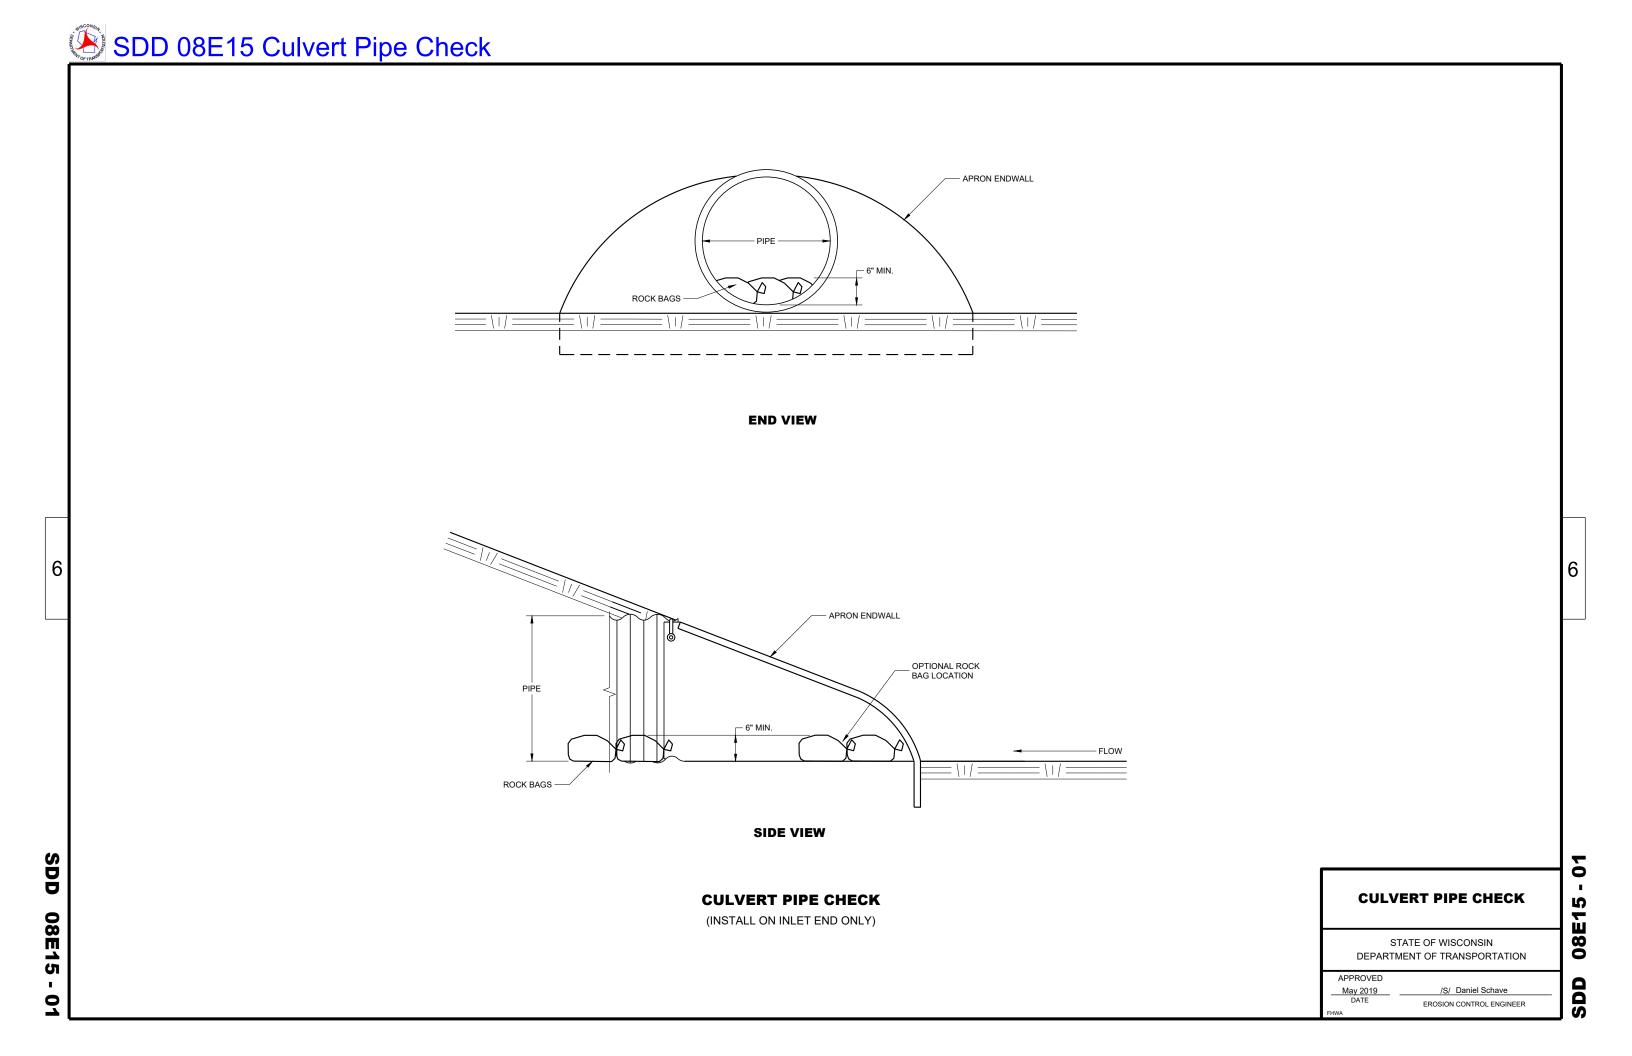

# Culvert Pipe Check

#### **Design Notes:**

Culvert pipe checks are not recommended in large pipes which convey large quantities of water. Item paid by each rock bag placed as part of the culvert pipe check