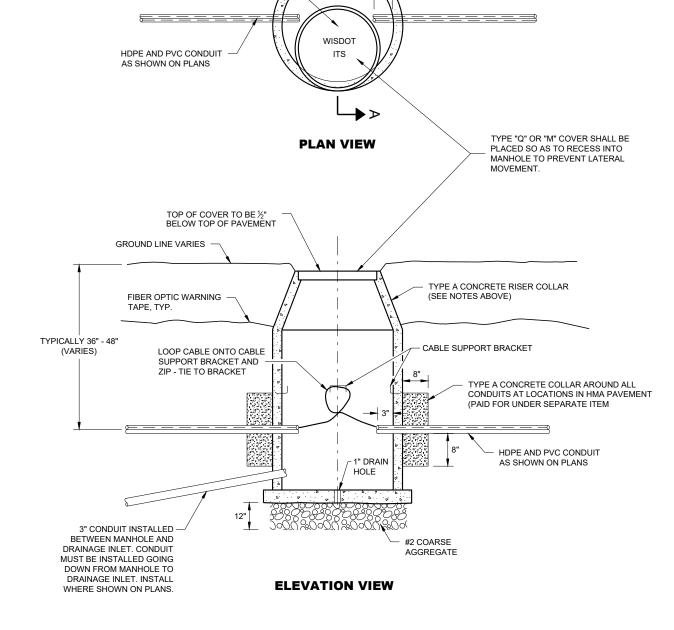

MANHOLE COMMUNICATION TYPE Q OR TYPE M COVER

# **GENERAL NOTES**

ALL OPENINGS IN STRUCTURE MUST BE CORED OR BLOCKED OUT AT TIME OF FABRICATION, OR CORED AT TIME OF PLACEMENT.

FOR MANHOLES PLACED OUTSIDE PAVED AREA, TYPE "M" COVERS SHALL BE INSTALLED SO THAT THE FRAME AND LID ARE RECESSED INTO THE TOP OF THE CONCRETE MANHOLES AS TO PREVENT LATERAL MOVEMENT OF THE COVER. THE FRAME SHALL BE INVERTED AND PLACED INTO THE OPENING OF THE MANHOLE PROTRUDING LESS THAN ONE INCH ABOVE THE TOP OF THE CONCRETE.

FOR MANHOLES WITHIN PAVED AREAS, TYPE "Q" COVERS SHALL BE USED.

MANHOLE COVERS TO BE IMPRINTED WITH "WISDOT ITS" IN 2 - INCH LETTERING.

ALL MANHOLES, INLETS, AND PULL BOXES LOCATED WITHIN HMA PAVEMENT SHALL BE COVER PLATED AT OR BELOW THE TOP OF THE BASE COURSE AND COVERS BROUGHT TO FINAL GRADE PRIOR TO PLACING THE UPPER HMA LAYER. ALL WORK IS INCIDENTAL TO OTHER ITEMS OF WORK.

**SECTION A - A** 

#### **COMMUNICATIONS MANHOLE**

# COMMUNICATIONS MANHOLE DETAIL

STATE OF WISCONSIN
DEPARTMENT OF TRANSPORTATION

APPROVED

November 2018 /S
DATE STATE

/S/ Ahmet Demirbilek
STATE ELECTRICAL ENGINEER

טייסטאפט עעני

80Н60 д

0

# Communications Manhole Detail